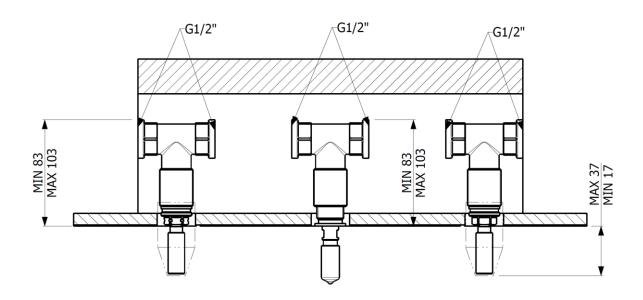

# DAWN CONCEALED PARTS FOR WM THREE HOLE BASIN MIXER

## PRODUCT INFORMATION



| Model               | TVW10610B15000           |
|---------------------|--------------------------|
| Collection          | Dawn                     |
| Water Flow at 3 bar | N/A                      |
| Spout Connector     | G ½" plug in             |
| Valves              | ½" ceramic headworks 90° |
| Faucet Material     | Low Lead Brass           |

### Required Parts:

TVW10612A15161 Dawn Wall mounted basin spout TVW10612A15261 Dawn Wall mounted basin spout

TVW10613A15161 Dawn Wall mounted basin handle set TVW10613A15261 Dawn Wall mounted basin handle set

05.04.2017



# DAWN CONCEALED PARTS FOR WM THREE HOLE BASIN MIXER

# TECHNICAL DRAWING





05.04.2017