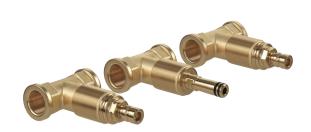

# DAWN CONCEALED PARTS FOR WM THREE HOLE BASIN MIXER

### Required Parts:

TVW10612A15161 Dawn Wall mounted basin spout TVW10612A15261 Dawn Wall mounted basin spout

TVW10613A15161 Dawn Wall mounted basin handle set TVW10613A15261 Dawn Wall mounted basin handle set