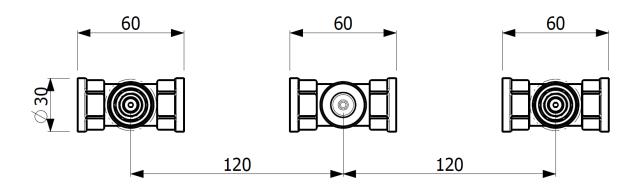

# DAWN CONCEALED PARTS FOR WM THREE HOLE BASIN MIXER

## PRODUCT INFORMATION



| Model               | TVW10610B15000           |
|---------------------|--------------------------|
| Collection          | Dawn                     |
| Water Flow at 3 bar | N/A                      |
| Spout Connector     | G ½" plug in             |
| Valves              | ½" ceramic headworks 90° |
| Faucet Material     | Low Lead Brass           |

### Required Parts:

TVW10612A15161 Dawn Wall mounted basin spout TVW10612A15261 Dawn Wall mounted basin spout

TVW10613A15161 Dawn Wall mounted basin handle set TVW10613A15261 Dawn Wall mounted basin handle set

05.04.2017



# DAWN CONCEALED PARTS FOR WM THREE HOLE BASIN MIXER

# TECHNICAL DRAWING





05.04.2017