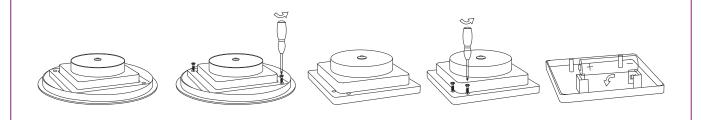

## **Battery replacement**

- 1) Loosen 2 screws,take down square battery house
- 2) Loosen another 2pcs screws at square battery house, and put 1pcs new 18650 3.7v 1200mah li-ion battery
- 3) Put all plastic parts on and tighten all screws