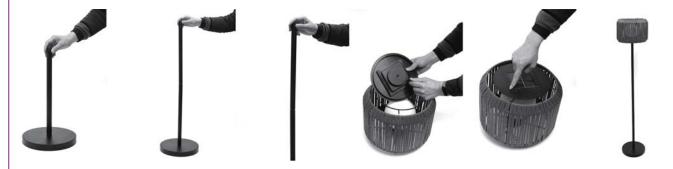

## **CHARGING AND OPERATION:**

- STEP 1. unpack 1pcs metal stick, and screw it into nut on metal round base.
- STEP 2. screw rest 2pcs metal sticks
- STEP 3. put cord plug into solar panel hole.
- STEP 4. Push the switch button down and the solar light will automatically charge under direct sunlight during the day time and illuminate at night.
- STEP 5. screw the light into top stick.

NOTE: In order to verify that the light is on or not, cover the solar panel with your hand and light will turn on automatically.

Please allow the battery to charge at least 8-12 hours before first use. It can light 6-8 hours.