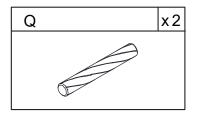

#### What's included

| Code | Description            | Qty |
|------|------------------------|-----|
| Α    | Cam Bolt M6X35MM       | 12  |
| В    | Cam Lock 15X10MM       | 12  |
| С    | Screw M4X35MM          | 6   |
| D    | Screw M4X14MM          | 42  |
| Е    | Screw M4X14MM          | 20  |
| F    | Bolt M4X18MM           | 3   |
| G    | Handle                 | 3   |
| Н    | Wall Plug              | 2   |
| I    | Wooden Dowel M6X30MM   | 10  |
| J    | Inner shaft            | 6   |
| K    | Left Plastic holder    | 3   |
| L    | Right Plastic Holder   | 3   |
| М    | Plastic Stopper        | 6   |
| N    | External Shaft         | 6   |
| 0    | Screw M3X14MM          | 4   |
| Р    | Metal Pin              | 4   |
| Q    | Wooden Dowel M6X50MM   | 2   |
| R    | Plastlc corner support | 4   |
| S    | Plastic Strip          | 1   |