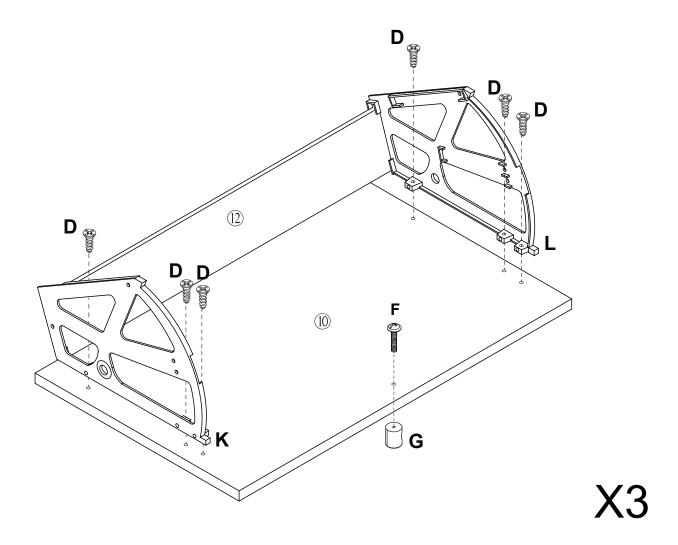

tools to assemble this product. Do not use power tools.



### **Included Accessories**

| Code | Description           | Qty |
|------|-----------------------|-----|
| 1    | Cabinet Top           | 1   |
| 2    | Left Side Panel       | 1   |
| 3    | Right Side Panel      | 1   |
| 4    | Bottom Panel          | 1   |
| 5    | Middle Stretcher      | 1   |
| 6    | Top Stretcher         | 1   |
| 7    | Back Panel            | 1   |
| 8    | Back Panel            | 1   |
| 9    | Feet                  | 4   |
| 10   | Front Door Panel      | 3   |
| 11   | Large Partition Board | 6   |
| 12   | Small Partition Board | 3   |
| 13   | Rear Stretcher        | 1   |

### **The Accessoriess**



































11































**X**3

Step 12<sub>D</sub>













### **Proper Use**

**DO NOT** use for commercial purposes

**DO NOT** use as a step stool or stand on table

**DO NOT** put hot serving liquid directly on the table top

**DO NOT** leave spilled liquid on the table top

**DO NOT** use table if damaged

**DO NOT** exceed weight limit

**DO NOT** make temporary repairs

**DO NOT** use outdoor

#### DearCustomer:

Thank you for purchasing our product, we wish you satisfy our service, if you have any further questions or any quality issues, please show the belows number and don't hesitate to contact our Customer Service People.:

W688202212