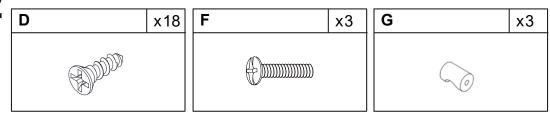

#### What's included

| Code | Description            | Qty |
|------|------------------------|-----|
| Α    | Cam Bolt M6X35MM       | 12  |
| В    | Cam Lock 15X10MM       | 12  |
| С    | Screw M4X35MM          | 6   |
| D    | Screw M4X14MM          | 42  |
| Е    | Screw M4X14MM          | 20  |
| F    | Bolt M4X18MM           | 3   |
| G    | Handle                 | 3   |
| Н    | Wall Plug              | 2   |
| I    | Wooden Dowel M6X30MM   | 10  |
| J    | Inner shaft            | 6   |
| K    | Left Plastic holder    | 3   |
| L    | Right Plastic Holder   | 3   |
| М    | Plastic Stopper        | 6   |
| N    | External Shaft         | 6   |
| 0    | Screw M3X14MM          | 4   |
| Р    | Metal Pin              | 4   |
| Q    | Wooden Dowel M6X50MM   | 2   |
| R    | Plastlc corner support | 4   |
| S    | Plastic Strip          | 1   |