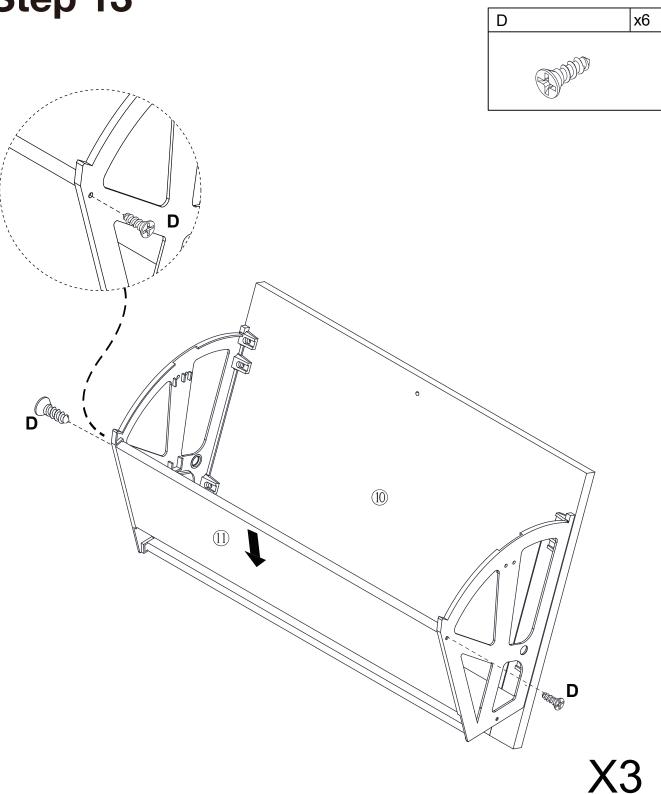

ols to assemble this product. Do not use power tools.



### **Included Accessories**

| Code | Description           | Qty |
|------|-----------------------|-----|
| 1    | Cabinet Top           | 1   |
| 2    | Left Side Panel       | 1   |
| 3    | Right Side Panel      | 1   |
| 4    | Bottom Panel          | 1   |
| 5    | Middle Stretcher      | 1   |
| 6    | Top Stretcher         | 1   |
| 7    | Back Panel            | 1   |
| 8    | Back Panel            | 1   |
| 9    | Feet                  | 4   |
| 10   | Front Door Panel      | 3   |
| 11   | Large Partition Board | 6   |
| 12   | Small Partition Board | 3   |
| 13   | Rear Stretcher        | 1   |

### **The Accessoriess**



































11































**X**3

Step 12<sub>D</sub>













### **Proper Use**

**DO NOT** use for commercial purposes

**DO NOT** use as a step stool or stand on table

**DO NOT** put hot serving liquid directly on the table top

**DO NOT** leave spilled liquid on the table top

**DO NOT** use table if damaged

**DO NOT** exceed weight limit

**DO NOT** make temporary repairs

**DO NOT** use outdoor

#### DearCustomer:

Thank you for purchasing our product, we wish you satisfy our service, if you have any further questions or any quality issues, please show the belows number and don't hesitate to contact our Customer Service People.:

W688202212