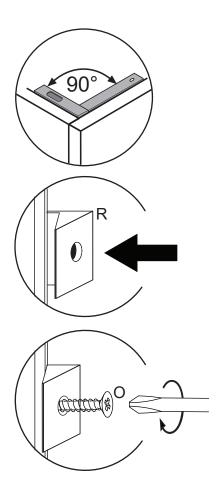

#### **IMPORTANT**:

- 1. Do not tighten bolts / scr ews completely until all bolts / scr ews are lined up and inserted into holes.
- 2. Do not over tighten screws and bolts to avoid stripping.
- 3. Please use hand tools to assemble this product. Do not use power tools.