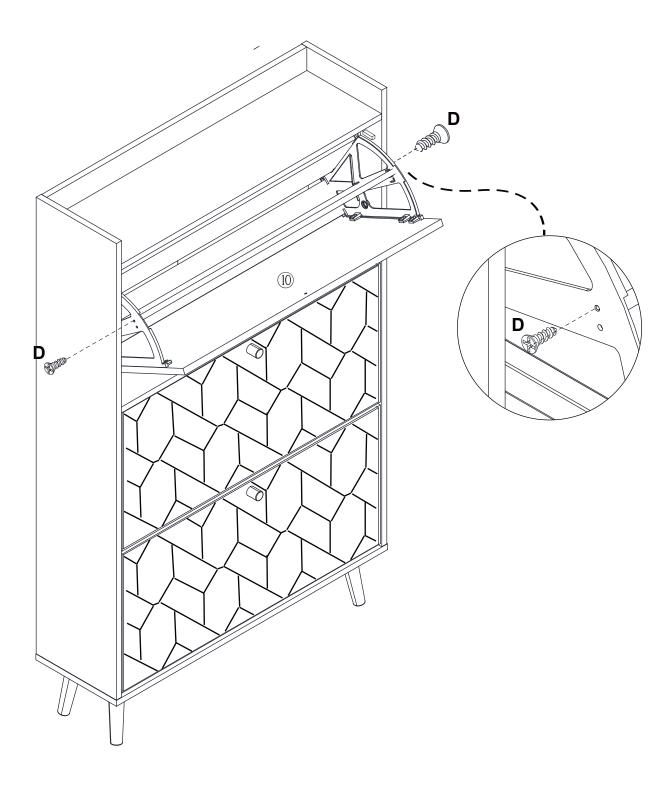

assemble this product. Do not use power tools.



### **Included Accessories**

| Code | Description           | Qty |
|------|-----------------------|-----|
| 1    | Cabinet Top           | 1   |
| 2    | Left Side Panel       | 1   |
| 3    | Right Side Panel      | 1   |
| 4    | Bottom Panel          | 1   |
| 5    | Middle Stretcher      | 1   |
| 6    | Top Stretcher         | 1   |
| 7    | Back Panel            | 1   |
| 8    | Back Panel            | 1   |
| 9    | Feet                  | 4   |
| 10   | Front Door Panel      | 3   |
| 11   | Large Partition Board | 6   |
| 12   | Small Partition Board | 3   |
| 13   | Rear Stretcher        | 1   |

### **The Accessoriess**



































11































**X**3

Step 12<sub>D</sub>













### **Proper Use**

**DO NOT** use for commercial purposes

**DO NOT** use as a step stool or stand on table

**DO NOT** put hot serving liquid directly on the table top

**DO NOT** leave spilled liquid on the table top

**DO NOT** use table if damaged

**DO NOT** exceed weight limit

**DO NOT** make temporary repairs

**DO NOT** use outdoor

#### DearCustomer:

Thank you for purchasing our product, we wish you satisfy our service, if you have any further questions or any quality issues, please show the belows number and don't hesitate to contact our Customer Service People.:

W688202212