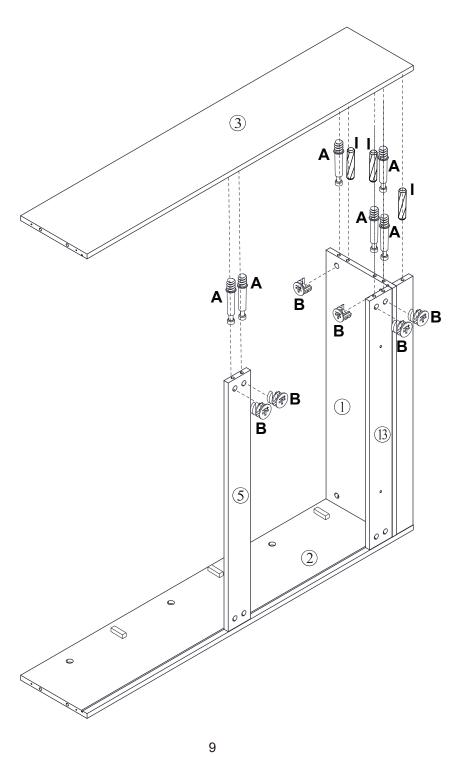

### **Included Accessories**

| Code | Description           | Qty |
|------|-----------------------|-----|
| 1    | Cabinet Top           | 1   |
| 2    | Left Side Panel       | 1   |
| 3    | Right Side Panel      | 1   |
| 4    | Bottom Panel          | 1   |
| 5    | Middle Stretcher      | 1   |
| 6    | Top Stretcher         | 1   |
| 7    | Back Panel            | 1   |
| 8    | Back Panel            | 1   |
| 9    | Feet                  | 4   |
| 10   | Front Door Panel      | 3   |
| 11   | Large Partition Board | 6   |
| 12   | Small Partition Board | 3   |
| 13   | Rear Stretcher        | 1   |