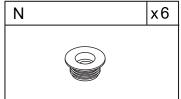

#### What's included

| Code | Description            | Qty |
|------|------------------------|-----|
| Α    | Cam Bolt M6X35MM       | 12  |
| В    | Cam Lock 15X10MM       | 12  |
| С    | Screw M4X35MM          | 6   |
| D    | Screw M4X14MM          | 42  |
| Е    | Screw M4X14MM          | 20  |
| F    | Bolt M4X18MM           | 3   |
| G    | Handle                 | 3   |
| Н    | Wall Plug              | 2   |
| I    | Wooden Dowel M6X30MM   | 10  |
| J    | Inner shaft            | 6   |
| K    | Left Plastic holder    | 3   |
| L    | Right Plastic Holder   | 3   |
| М    | Plastic Stopper        | 6   |
| N    | External Shaft         | 6   |
| 0    | Screw M3X14MM          | 4   |
| Р    | Metal Pin              | 4   |
| Q    | Wooden Dowel M6X50MM   | 2   |
| R    | Plastlc corner support | 4   |
| S    | Plastic Strip          | 1   |