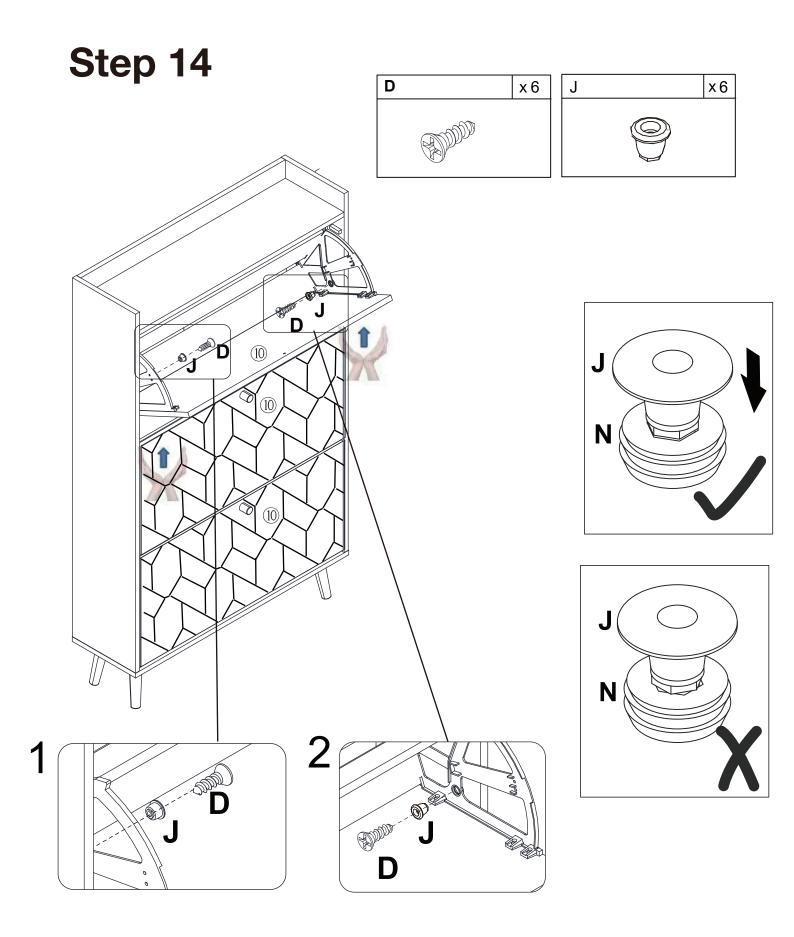

s to assemble this product. Do not use power tools.



### **Included Accessories**

| Code | Description           | Qty |
|------|-----------------------|-----|
| 1    | Cabinet Top           | 1   |
| 2    | Left Side Panel       | 1   |
| 3    | Right Side Panel      | 1   |
| 4    | Bottom Panel          | 1   |
| 5    | Middle Stretcher      | 1   |
| 6    | Top Stretcher         | 1   |
| 7    | Back Panel            | 1   |
| 8    | Back Panel            | 1   |
| 9    | Feet                  | 4   |
| 10   | Front Door Panel      | 3   |
| 11   | Large Partition Board | 6   |
| 12   | Small Partition Board | 3   |
| 13   | Rear Stretcher        | 1   |

### **The Accessoriess**



































11































**X**3

Step 12<sub>D</sub>













### **Proper Use**

**DO NOT** use for commercial purposes

**DO NOT** use as a step stool or stand on table

**DO NOT** put hot serving liquid directly on the table top

**DO NOT** leave spilled liquid on the table top

**DO NOT** use table if damaged

**DO NOT** exceed weight limit

**DO NOT** make temporary repairs

**DO NOT** use outdoor

#### DearCustomer:

Thank you for purchasing our product, we wish you satisfy our service, if you have any further questions or any quality issues, please show the belows number and don't hesitate to contact our Customer Service People.:

W688202212