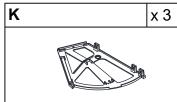

#### What's included

| Code | Description            | Qty |
|------|------------------------|-----|
| Α    | Cam Bolt M6X35MM       | 12  |
| В    | Cam Lock 15X10MM       | 12  |
| С    | Screw M4X35MM          | 6   |
| D    | Screw M4X14MM          | 42  |
| Е    | Screw M4X14MM          | 20  |
| F    | Bolt M4X18MM           | 3   |
| G    | Handle                 | 3   |
| Н    | Wall Plug              | 2   |
| I    | Wooden Dowel M6X30MM   | 10  |
| J    | Inner shaft            | 6   |
| K    | Left Plastic holder    | 3   |
| L    | Right Plastic Holder   | 3   |
| М    | Plastic Stopper        | 6   |
| N    | External Shaft         | 6   |
| 0    | Screw M3X14MM          | 4   |
| Р    | Metal Pin              | 4   |
| Q    | Wooden Dowel M6X50MM   | 2   |
| R    | Plastlc corner support | 4   |
| S    | Plastic Strip          | 1   |