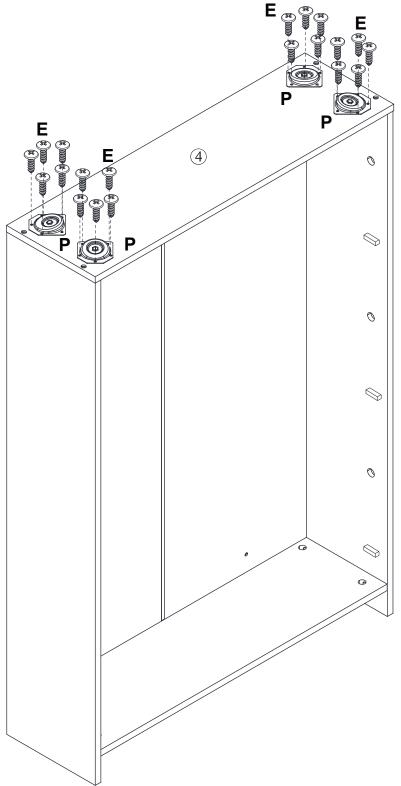

### **Included Accessories**

| Code | Description           | Qty |
|------|-----------------------|-----|
| 1    | Cabinet Top           | 1   |
| 2    | Left Side Panel       | 1   |
| 3    | Right Side Panel      | 1   |
| 4    | Bottom Panel          | 1   |
| 5    | Middle Stretcher      | 1   |
| 6    | Top Stretcher         | 1   |
| 7    | Back Panel            | 1   |
| 8    | Back Panel            | 1   |
| 9    | Feet                  | 4   |
| 10   | Front Door Panel      | 3   |
| 11   | Large Partition Board | 6   |
| 12   | Small Partition Board | 3   |
| 13   | Rear Stretcher        | 1   |