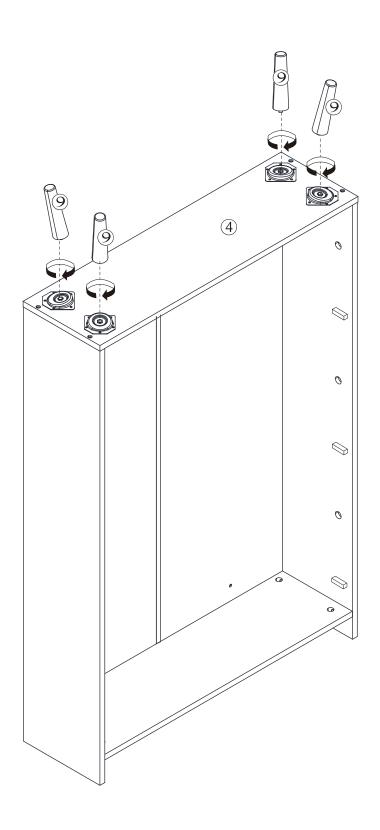

### **Included Accessories**

| Code | Description           | Qty |
|------|-----------------------|-----|
| 1    | Cabinet Top           | 1   |
| 2    | Left Side Panel       | 1   |
| 3    | Right Side Panel      | 1   |
| 4    | Bottom Panel          | 1   |
| 5    | Middle Stretcher      | 1   |
| 6    | Top Stretcher         | 1   |
| 7    | Back Panel            | 1   |
| 8    | Back Panel            | 1   |
| 9    | Feet                  | 4   |
| 10   | Front Door Panel      | 3   |
| 11   | Large Partition Board | 6   |
| 12   | Small Partition Board | 3   |
| 13   | Rear Stretcher        | 1   |