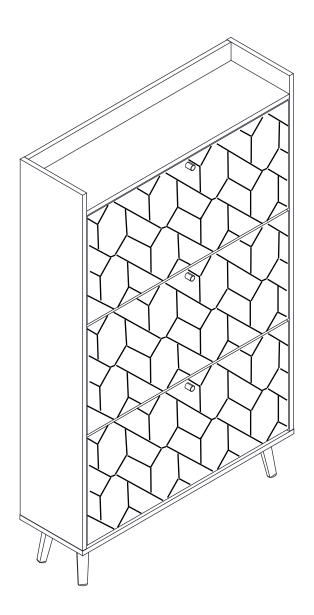

#### **SHOE RACK**

Ver.1.0 20221213

### **Included Accessories**

| Code | Description           | Qty |
|------|-----------------------|-----|
| 1    | Cabinet Top           | 1   |
| 2    | Left Side Panel       | 1   |
| 3    | Right Side Panel      | 1   |
| 4    | Bottom Panel          | 1   |
| 5    | Middle Stretcher      | 1   |
| 6    | Top Stretcher         | 1   |
| 7    | Back Panel            | 1   |
| 8    | Back Panel            | 1   |
| 9    | Feet                  | 4   |
| 10   | Front Door Panel      | 3   |
| 11   | Large Partition Board | 6   |
| 12   | Small Partition Board | 3   |
| 13   | Rear Stretcher        | 1   |