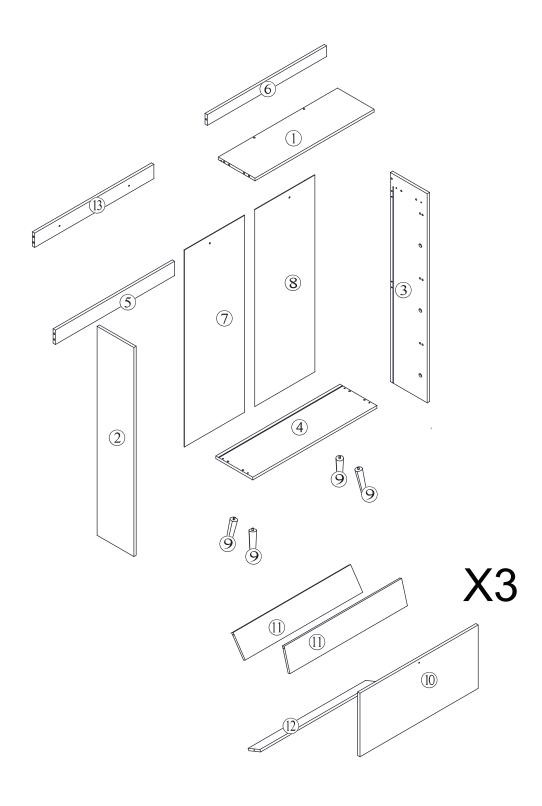

### **Included Accessories**

| Code | Description           | Qty |
|------|-----------------------|-----|
| 1    | Cabinet Top           | 1   |
| 2    | Left Side Panel       | 1   |
| 3    | Right Side Panel      | 1   |
| 4    | Bottom Panel          | 1   |
| 5    | Middle Stretcher      | 1   |
| 6    | Top Stretcher         | 1   |
| 7    | Back Panel            | 1   |
| 8    | Back Panel            | 1   |
| 9    | Feet                  | 4   |
| 10   | Front Door Panel      | 3   |
| 11   | Large Partition Board | 6   |
| 12   | Small Partition Board | 3   |
| 13   | Rear Stretcher        | 1   |

### **The Accessoriess**

11

**X**3

Step 12<sub>D</sub>