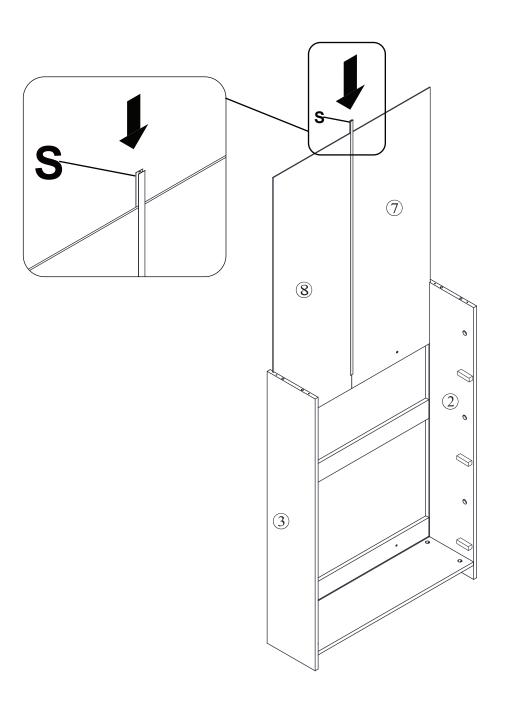

### **Included Accessories**

| Code | Description           | Qty |
|------|-----------------------|-----|
| 1    | Cabinet Top           | 1   |
| 2    | Left Side Panel       | 1   |
| 3    | Right Side Panel      | 1   |
| 4    | Bottom Panel          | 1   |
| 5    | Middle Stretcher      | 1   |
| 6    | Top Stretcher         | 1   |
| 7    | Back Panel            | 1   |
| 8    | Back Panel            | 1   |
| 9    | Feet                  | 4   |
| 10   | Front Door Panel      | 3   |
| 11   | Large Partition Board | 6   |
| 12   | Small Partition Board | 3   |
| 13   | Rear Stretcher        | 1   |