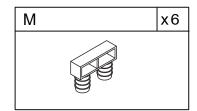

#### What's included

| Code | Description            | Qty |
|------|------------------------|-----|
| Α    | Cam Bolt M6X35MM       | 12  |
| В    | Cam Lock 15X10MM       | 12  |
| С    | Screw M4X35MM          | 6   |
| D    | Screw M4X14MM          | 42  |
| Е    | Screw M4X14MM          | 20  |
| F    | Bolt M4X18MM           | 3   |
| G    | Handle                 | 3   |
| Н    | Wall Plug              | 2   |
| I    | Wooden Dowel M6X30MM   | 10  |
| J    | Inner shaft            | 6   |
| K    | Left Plastic holder    | 3   |
| L    | Right Plastic Holder   | 3   |
| М    | Plastic Stopper        | 6   |
| N    | External Shaft         | 6   |
| 0    | Screw M3X14MM          | 4   |
| Р    | Metal Pin              | 4   |
| Q    | Wooden Dowel M6X50MM   | 2   |
| R    | Plastlc corner support | 4   |
| S    | Plastic Strip          | 1   |