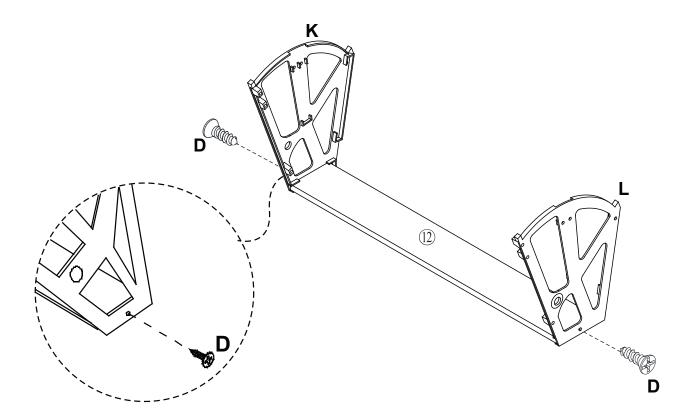

stripping.
- 3. Please use hand tools to assemble this product. Do not use power tools.



### **Included Accessories**

| Code | Description           | Qty |
|------|-----------------------|-----|
| 1    | Cabinet Top           | 1   |
| 2    | Left Side Panel       | 1   |
| 3    | Right Side Panel      | 1   |
| 4    | Bottom Panel          | 1   |
| 5    | Middle Stretcher      | 1   |
| 6    | Top Stretcher         | 1   |
| 7    | Back Panel            | 1   |
| 8    | Back Panel            | 1   |
| 9    | Feet                  | 4   |
| 10   | Front Door Panel      | 3   |
| 11   | Large Partition Board | 6   |
| 12   | Small Partition Board | 3   |
| 13   | Rear Stretcher        | 1   |

### **The Accessoriess**



































11































**X**3

Step 12<sub>D</sub>













### **Proper Use**

**DO NOT** use for commercial purposes

**DO NOT** use as a step stool or stand on table

**DO NOT** put hot serving liquid directly on the table top

**DO NOT** leave spilled liquid on the table top

**DO NOT** use table if damaged

**DO NOT** exceed weight limit

**DO NOT** make temporary repairs

**DO NOT** use outdoor

#### DearCustomer:

Thank you for purchasing our product, we wish you satisfy our service, if you have any further questions or any quality issues, please show the belows number and don't hesitate to contact our Customer Service People.:

W688202212