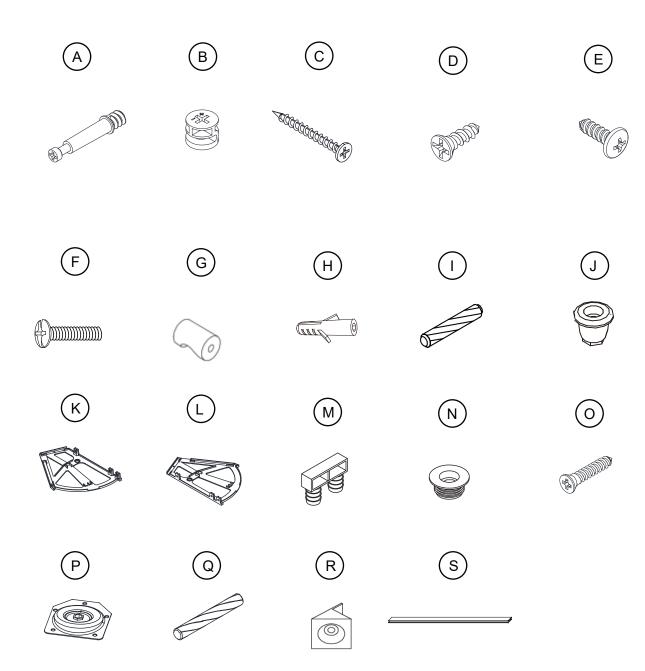

#### What's included

| Code | Description            | Qty |
|------|------------------------|-----|
| Α    | Cam Bolt M6X35MM       | 12  |
| В    | Cam Lock 15X10MM       | 12  |
| С    | Screw M4X35MM          | 6   |
| D    | Screw M4X14MM          | 42  |
| Е    | Screw M4X14MM          | 20  |
| F    | Bolt M4X18MM           | 3   |
| G    | Handle                 | 3   |
| Н    | Wall Plug              | 2   |
| I    | Wooden Dowel M6X30MM   | 10  |
| J    | Inner shaft            | 6   |
| K    | Left Plastic holder    | 3   |
| L    | Right Plastic Holder   | 3   |
| М    | Plastic Stopper        | 6   |
| N    | External Shaft         | 6   |
| 0    | Screw M3X14MM          | 4   |
| Р    | Metal Pin              | 4   |
| Q    | Wooden Dowel M6X50MM   | 2   |
| R    | Plastlc corner support | 4   |
| S    | Plastic Strip          | 1   |

#### **The Hardwares**