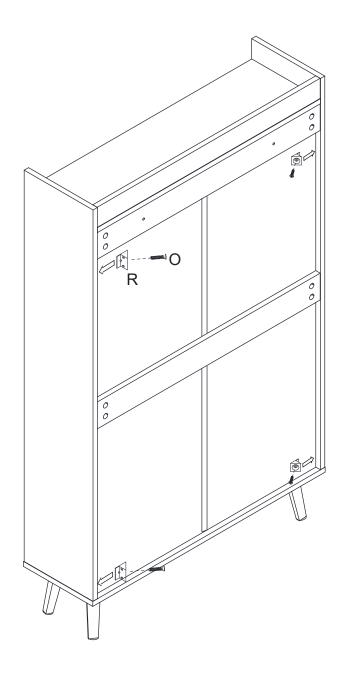

### **Included Accessories**

| Code | Description           | Qty |
|------|-----------------------|-----|
| 1    | Cabinet Top           | 1   |
| 2    | Left Side Panel       | 1   |
| 3    | Right Side Panel      | 1   |
| 4    | Bottom Panel          | 1   |
| 5    | Middle Stretcher      | 1   |
| 6    | Top Stretcher         | 1   |
| 7    | Back Panel            | 1   |
| 8    | Back Panel            | 1   |
| 9    | Feet                  | 4   |
| 10   | Front Door Panel      | 3   |
| 11   | Large Partition Board | 6   |
| 12   | Small Partition Board | 3   |
| 13   | Rear Stretcher        | 1   |