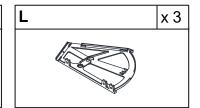

#### What's included

| Code | Description            | Qty |
|------|------------------------|-----|
| Α    | Cam Bolt M6X35MM       | 12  |
| В    | Cam Lock 15X10MM       | 12  |
| С    | Screw M4X35MM          | 6   |
| D    | Screw M4X14MM          | 42  |
| Е    | Screw M4X14MM          | 20  |
| F    | Bolt M4X18MM           | 3   |
| G    | Handle                 | 3   |
| Н    | Wall Plug              | 2   |
| I    | Wooden Dowel M6X30MM   | 10  |
| J    | Inner shaft            | 6   |
| K    | Left Plastic holder    | 3   |
| L    | Right Plastic Holder   | 3   |
| М    | Plastic Stopper        | 6   |
| N    | External Shaft         | 6   |
| 0    | Screw M3X14MM          | 4   |
| Р    | Metal Pin              | 4   |
| Q    | Wooden Dowel M6X50MM   | 2   |
| R    | Plastlc corner support | 4   |
| S    | Plastic Strip          | 1   |