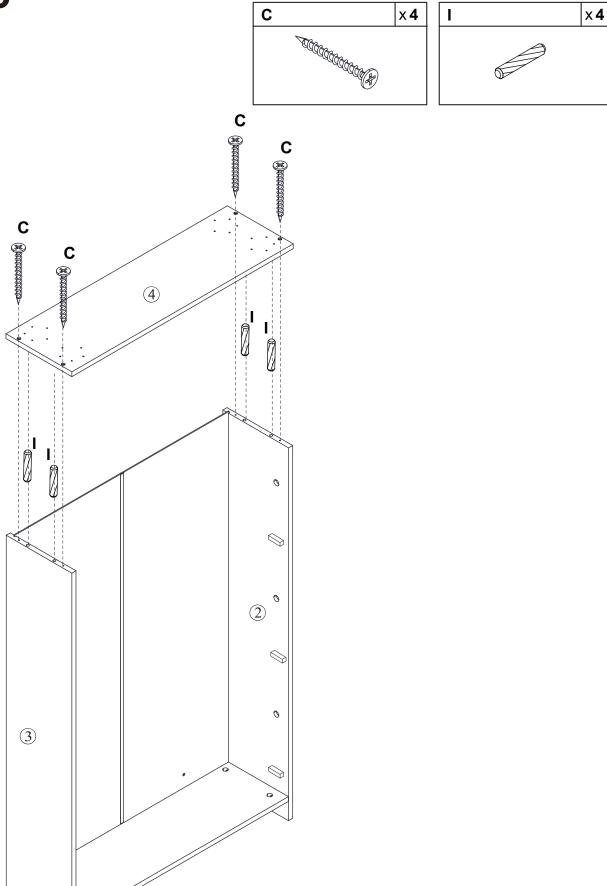

#### What's included

| Code | Description            | Qty |
|------|------------------------|-----|
| Α    | Cam Bolt M6X35MM       | 12  |
| В    | Cam Lock 15X10MM       | 12  |
| С    | Screw M4X35MM          | 6   |
| D    | Screw M4X14MM          | 42  |
| Е    | Screw M4X14MM          | 20  |
| F    | Bolt M4X18MM           | 3   |
| G    | Handle                 | 3   |
| Н    | Wall Plug              | 2   |
| I    | Wooden Dowel M6X30MM   | 10  |
| J    | Inner shaft            | 6   |
| K    | Left Plastic holder    | 3   |
| L    | Right Plastic Holder   | 3   |
| М    | Plastic Stopper        | 6   |
| N    | External Shaft         | 6   |
| 0    | Screw M3X14MM          | 4   |
| Р    | Metal Pin              | 4   |
| Q    | Wooden Dowel M6X50MM   | 2   |
| R    | Plastlc corner support | 4   |
| S    | Plastic Strip          | 1   |

### **Included Accessories**

| Code | Description           | Qty |
|------|-----------------------|-----|
| 1    | Cabinet Top           | 1   |
| 2    | Left Side Panel       | 1   |
| 3    | Right Side Panel      | 1   |
| 4    | Bottom Panel          | 1   |
| 5    | Middle Stretcher      | 1   |
| 6    | Top Stretcher         | 1   |
| 7    | Back Panel            | 1   |
| 8    | Back Panel            | 1   |
| 9    | Feet                  | 4   |
| 10   | Front Door Panel      | 3   |
| 11   | Large Partition Board | 6   |
| 12   | Small Partition Board | 3   |
| 13   | Rear Stretcher        | 1   |