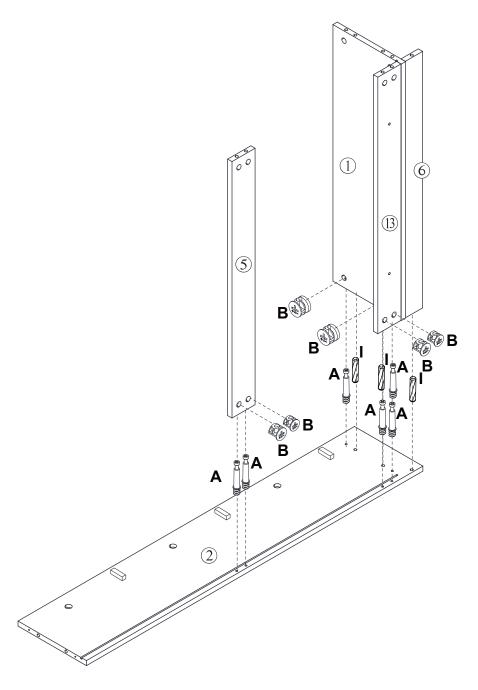

### **Included Accessories**

| Code | Description           | Qty |
|------|-----------------------|-----|
| 1    | Cabinet Top           | 1   |
| 2    | Left Side Panel       | 1   |
| 3    | Right Side Panel      | 1   |
| 4    | Bottom Panel          | 1   |
| 5    | Middle Stretcher      | 1   |
| 6    | Top Stretcher         | 1   |
| 7    | Back Panel            | 1   |
| 8    | Back Panel            | 1   |
| 9    | Feet                  | 4   |
| 10   | Front Door Panel      | 3   |
| 11   | Large Partition Board | 6   |
| 12   | Small Partition Board | 3   |
| 13   | Rear Stretcher        | 1   |