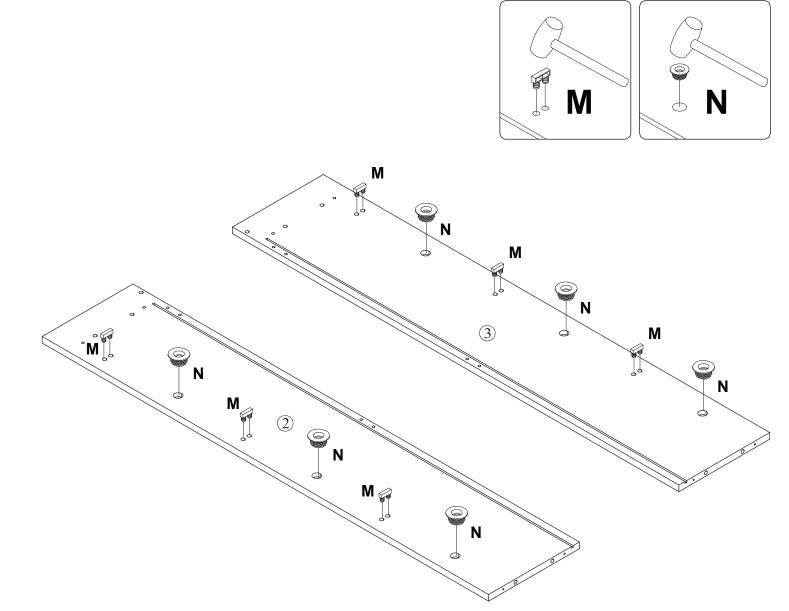

#### What's included

| Code | Description            | Qty |
|------|------------------------|-----|
| Α    | Cam Bolt M6X35MM       | 12  |
| В    | Cam Lock 15X10MM       | 12  |
| С    | Screw M4X35MM          | 6   |
| D    | Screw M4X14MM          | 42  |
| Е    | Screw M4X14MM          | 20  |
| F    | Bolt M4X18MM           | 3   |
| G    | Handle                 | 3   |
| Н    | Wall Plug              | 2   |
| I    | Wooden Dowel M6X30MM   | 10  |
| J    | Inner shaft            | 6   |
| K    | Left Plastic holder    | 3   |
| L    | Right Plastic Holder   | 3   |
| М    | Plastic Stopper        | 6   |
| N    | External Shaft         | 6   |
| 0    | Screw M3X14MM          | 4   |
| Р    | Metal Pin              | 4   |
| Q    | Wooden Dowel M6X50MM   | 2   |
| R    | Plastlc corner support | 4   |
| S    | Plastic Strip          | 1   |

### **Included Accessories**

| Code | Description           | Qty |
|------|-----------------------|-----|
| 1    | Cabinet Top           | 1   |
| 2    | Left Side Panel       | 1   |
| 3    | Right Side Panel      | 1   |
| 4    | Bottom Panel          | 1   |
| 5    | Middle Stretcher      | 1   |
| 6    | Top Stretcher         | 1   |
| 7    | Back Panel            | 1   |
| 8    | Back Panel            | 1   |
| 9    | Feet                  | 4   |
| 10   | Front Door Panel      | 3   |
| 11   | Large Partition Board | 6   |
| 12   | Small Partition Board | 3   |
| 13   | Rear Stretcher        | 1   |