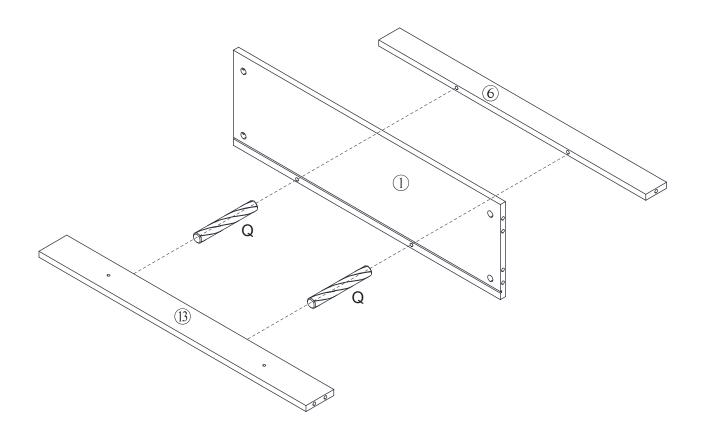

### **Included Accessories**

| Code | Description           | Qty |
|------|-----------------------|-----|
| 1    | Cabinet Top           | 1   |
| 2    | Left Side Panel       | 1   |
| 3    | Right Side Panel      | 1   |
| 4    | Bottom Panel          | 1   |
| 5    | Middle Stretcher      | 1   |
| 6    | Top Stretcher         | 1   |
| 7    | Back Panel            | 1   |
| 8    | Back Panel            | 1   |
| 9    | Feet                  | 4   |
| 10   | Front Door Panel      | 3   |
| 11   | Large Partition Board | 6   |
| 12   | Small Partition Board | 3   |
| 13   | Rear Stretcher        | 1   |