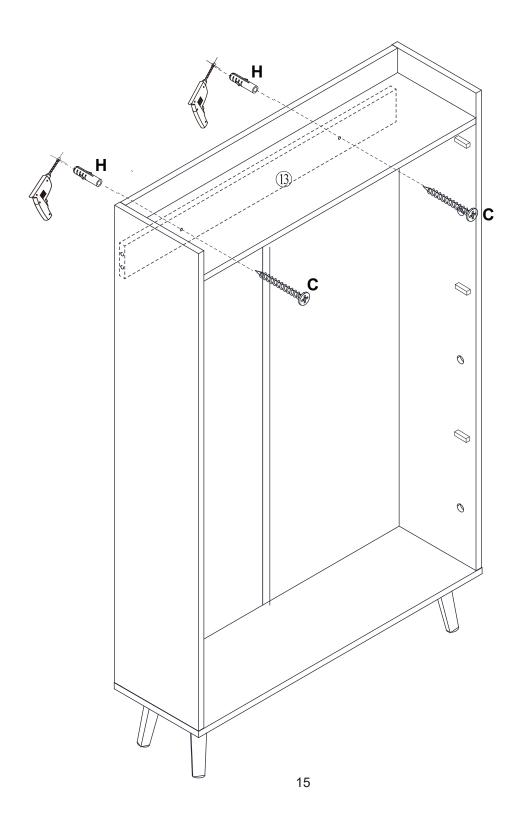

### **Included Accessories**

| Code | Description           | Qty |
|------|-----------------------|-----|
| 1    | Cabinet Top           | 1   |
| 2    | Left Side Panel       | 1   |
| 3    | Right Side Panel      | 1   |
| 4    | Bottom Panel          | 1   |
| 5    | Middle Stretcher      | 1   |
| 6    | Top Stretcher         | 1   |
| 7    | Back Panel            | 1   |
| 8    | Back Panel            | 1   |
| 9    | Feet                  | 4   |
| 10   | Front Door Panel      | 3   |
| 11   | Large Partition Board | 6   |
| 12   | Small Partition Board | 3   |
| 13   | Rear Stretcher        | 1   |