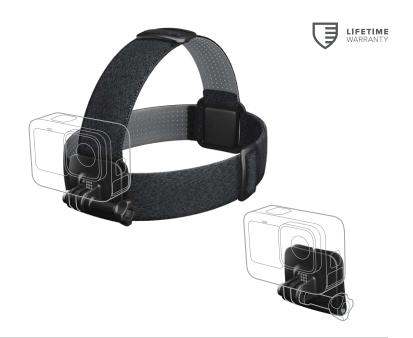

# **HEAD STRAP 2.0**

Head Strap 2.0 lets you capture immersive, hands-free footage from your point of view. Use the headband with the top strap for more support and stability during intense activities, or the headband on its own for a low-profile setup during lower-intensity activities. The removable clip attaches your GoPro to caps, belts and more, while the main headband can strap your GoPro to stationary objects for added versatility.

### **FEATURES**

- Three main setups include fully configured headband with top strap, headband-only mounting and clip-only mounting
- Fully configured headband with top strap provides more support and stability for high-intensity activities like rock climbing, endurance sports and more
- Headband-only configuration provides a comfortable fit and natural look for lower-intensity activities like fishing, cooking or playing with the kids
- Main headband can be easily unlatched and used as an adjustable strap to mount your GoPro to tree trunks, poles or other large stationary objects
- Removable clip mount allows you to attach your GoPro to caps, belts, outerwear and more
- Water-resistant, high-performance strap material with anti-slip design for security, comfort and versatility

#### WHAT'S INCLUDED

- · Head Strap
- · Top Strap
- Camera Clip Mount
- · Thumb Screw