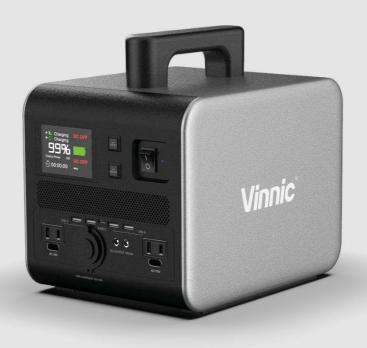

# **POWER STATION PS700W-512**

512Wh BATTERY

700W OUTPUT POWER

AC OUTLET

VERSATIL E USB PORT

#### **Battery Capacity**

25.6V 20A/512Wh

#### **Cell Type**

LiFePo4

#### **Power Output**

AC: 750W (1500W Peak)

USB x4: 18W 5V/2A, 9V/2A, 12V/1.5A

Type-C: 5-20V PD100W (Max)

DC12V: 12V/5A

Cigarette Lighter: DC 12.8V/10A

#### **Power Input**

DC: 12-30V 200W (Max) Solar: 200W MPPT (Max)

### **Dimensions**

255 x 190 x 190 mm

### Weight

8.5 kg

Europe port

Swiss port

South Africa port

U.S./Japan ports Au

Australia port

For our portable power station products, the type of AC power outlet can also be customised, with the type of outlet varying according to the relevant national and regional regulations.