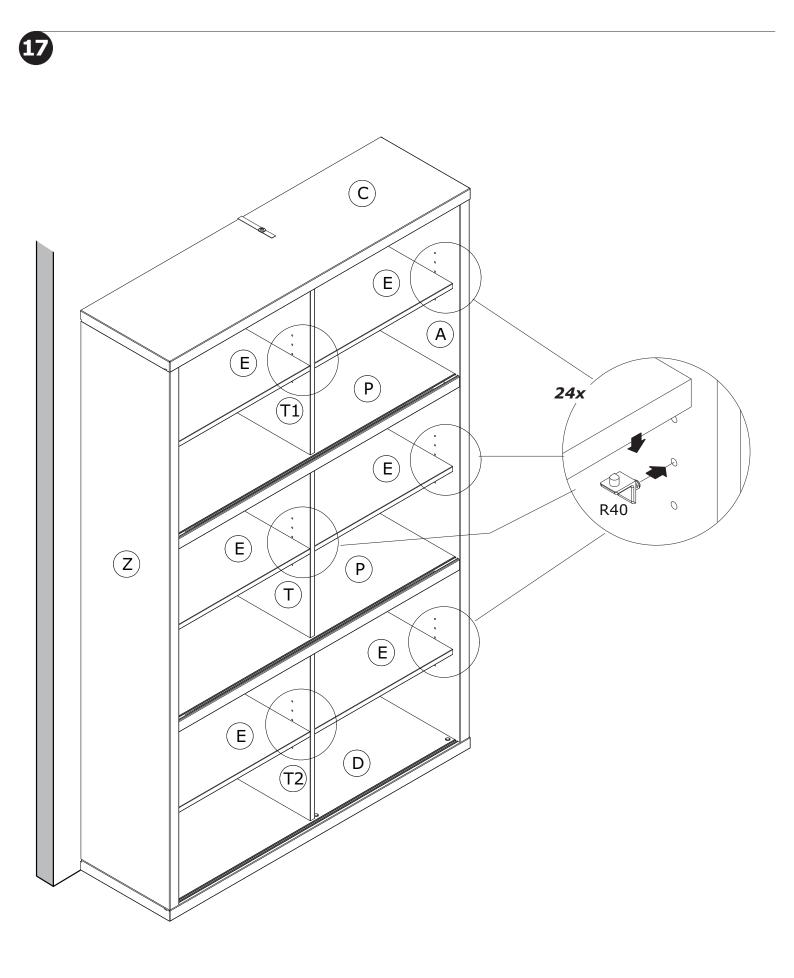

## LB0747B

QF5192-1

IT IS RECOMMENDED THAT THE ANTI-TIP KIT INCLUDED WITH THIS PRODUCT BE INSTALLED FOR ADDED SAFETY AND STABILITY.

IT IS ESSENTIAL TO USE WALL ANCHORS APPROPRIATE FOR YOUR WALL TYPE (I.E. PLASTER, DRYWALL, CONCRETE, ETC.), ALONG WITH APPROPRIATE SCREWS, FOR PROPER MOUNTING.

THE SCREWS INCLUDED IN THIS ANTI-TIP KIT MAY NOT BE SUITED FOR ALL WALL TYPES. MOUNTING TO WOOD STUDS IS RECOMMENDED.

CONSULT A QUALIFIED PROFESSIONAL OR YOUR LOCAL HARDWARE STORE FOR APPROPRIATE MOUNTING HARDWARE SUITED FOR YOUR SPECIFIC WALL MEDIUM.