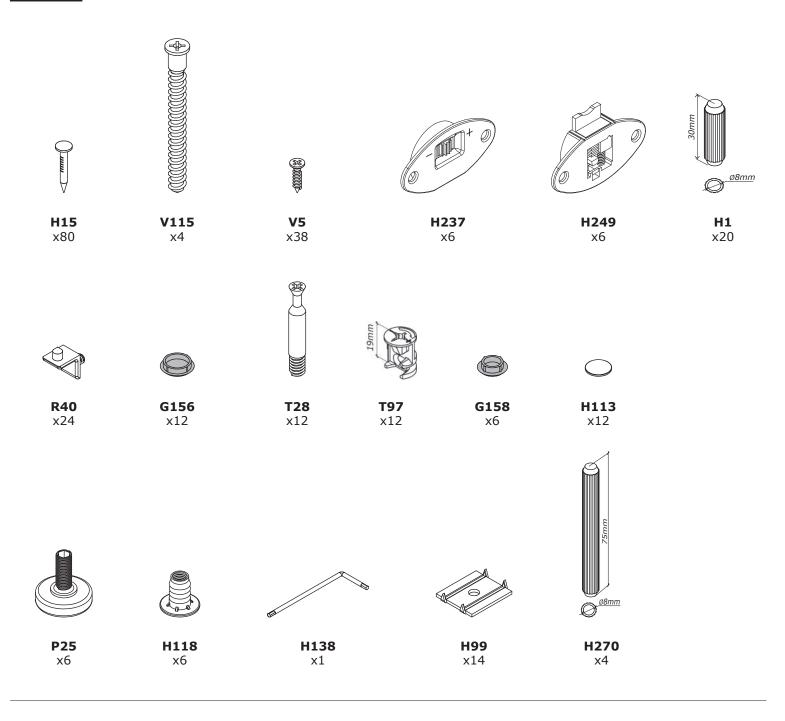

## LB0747B

QF5192-1

IT IS RECOMMENDED THAT THE ANTI-TIP KIT INCLUDED WITH THIS PRODUCT BE INSTALLED FOR ADDED SAFETY AND STABILITY.

IT IS ESSENTIAL TO USE WALL ANCHORS APPROPRIATE FOR YOUR WALL TYPE (I.E. PLASTER, DRYWALL, CONCRETE, ETC.), ALONG WITH APPROPRIATE SCREWS, FOR PROPER MOUNTING.

THE SCREWS INCLUDED IN THIS ANTI-TIP KIT MAY NOT BE SUITED FOR ALL WALL TYPES. MOUNTING TO WOOD STUDS IS RECOMMENDED.

CONSULT A QUALIFIED PROFESSIONAL OR YOUR LOCAL HARDWARE STORE FOR APPROPRIATE MOUNTING HARDWARE SUITED FOR YOUR SPECIFIC WALL MEDIUM.