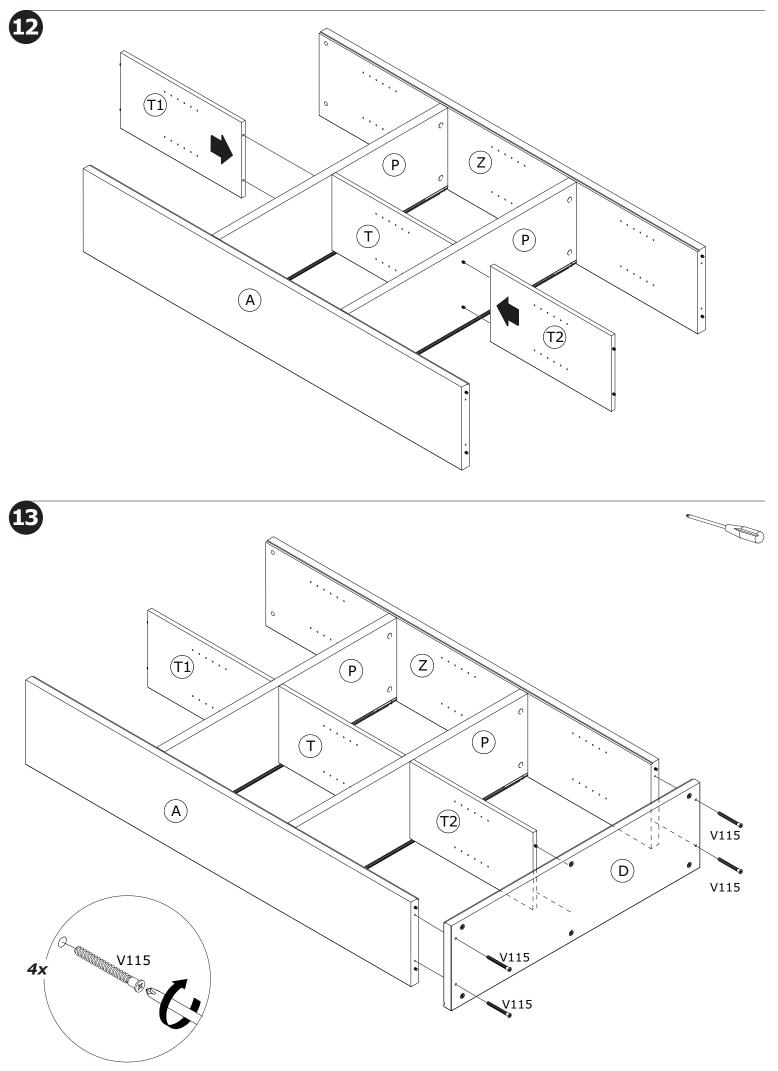

BU3854

FI8153 1858x354x38mm/ *73,15″x13,94″x1,49″* 

**TR2071** 594x322x18mm/ *23,38″x12,68″x0,71″* 

FI8152 1858x354x38mm/ 73,15″x13,94″x1,49″

AN2660 586x586x16mm/ 23,07″x23,07″x0,63″

CA3342 1200x356x38mm/ 47,24″x14,01″x1,49″

**PI6921** 551x321x18mm

**SH3328** 624x1135x2mm/ **24,56″x44,68″x0,07″** 

**PI6920** 1120x348x38mm/ *44,09"x13,70"x1,49"* 

BA2050 1200x356x38mm/ 47,24″x14,01″x1,49″

IT IS RECOMMENDED THAT THE ANTI-TIP KIT INCLUDED WITH THIS PRODUCT BE INSTALLED FOR ADDED SAFETY AND STABILITY.