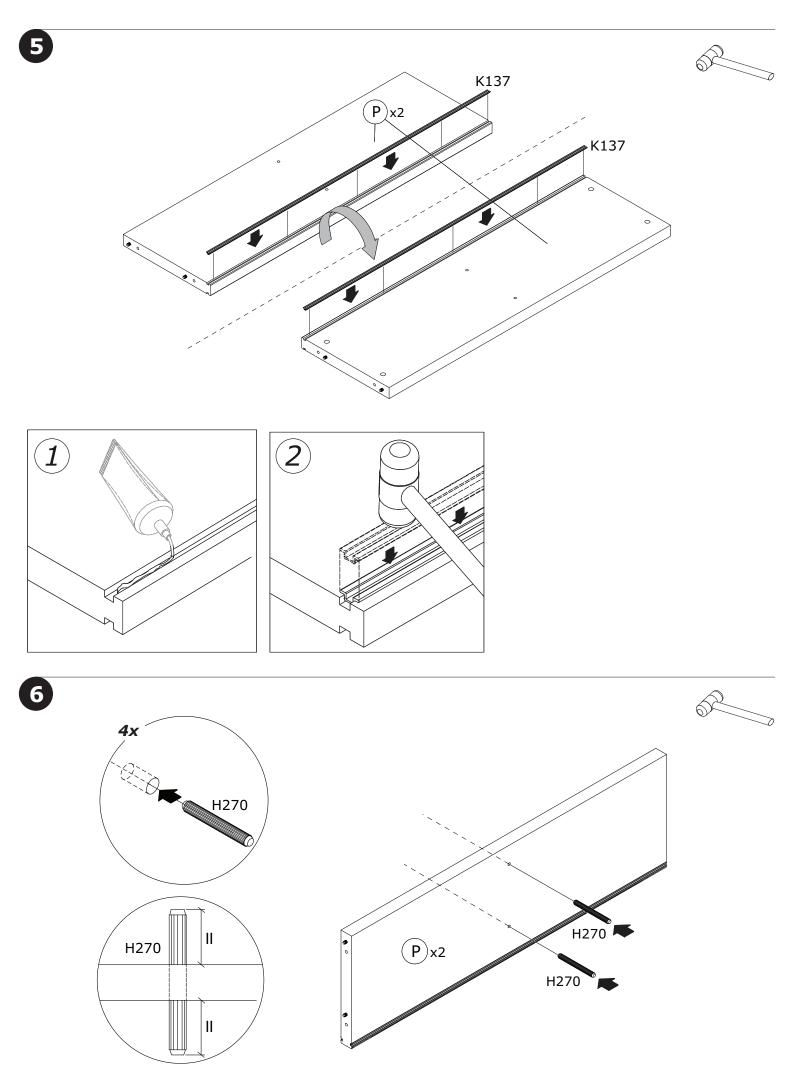

TE FOR YOUR WALL TYPE (I.E. PLASTER, DRYWALL, CONCRETE, ETC.), ALONG WITH APPROPRIATE SCREWS, FOR PROPER MOUNTING.

THE SCREWS INCLUDED IN THIS ANTI-TIP KIT MAY NOT BE SUITED FOR ALL WALL TYPES. MOUNTING TO WOOD STUDS IS RECOMMENDED.

CONSULT A QUALIFIED PROFESSIONAL OR YOUR LOCAL HARDWARE STORE FOR APPROPRIATE MOUNTING HARDWARE SUITED FOR YOUR SPECIFIC WALL MEDIUM.





BU3854







FI8153 1858x354x38mm/ *73,15″x13,94″x1,49″* 



**TR2071** 594x322x18mm/ *23,38″x12,68″x0,71″* 



FI8152 1858x354x38mm/ 73,15″x13,94″x1,49″



AN2660 586x586x16mm/ 23,07″x23,07″x0,63″



CA3342 1200x356x38mm/ 47,24″x14,01″x1,49″



**PI6921** 551x321x18mm



**SH3328** 624x1135x2mm/ **24,56″x44,68″x0,07″** 



**PI6920** 1120x348x38mm/ *44,09"x13,70"x1,49"* 



BA2050 1200x356x38mm/ 47,24″x14,01″x1,49″



























IT IS RECOMMENDED THAT THE ANTI-TIP KIT INCLUDED WITH THIS PRODUCT BE INSTALLED FOR ADDED SAFETY AND STABILITY.

IT IS ESSENTIAL TO USE WALL ANCHORS APPROPRIATE FOR YOUR WALL TYPE (I.E. PLASTER, DRYWALL, CONCRETE, ETC.), ALONG WITH APPROPRIATE SCREWS, FOR PROPER MOUNTING.

THE SCREWS INCLUDED IN THIS ANTI-TIP KIT MAY NOT BE SUITED FOR ALL WALL TYPES. MOUNTING TO WOOD STUDS IS RECOMMENDED.

CONSULT A QUALIFIED PROFESSIONAL OR YOUR LOCAL HARDWARE STORE FOR APPROPRIATE MOUNTING HARDWARE SUITED FOR YOUR SPECIFIC WALL MEDIUM.