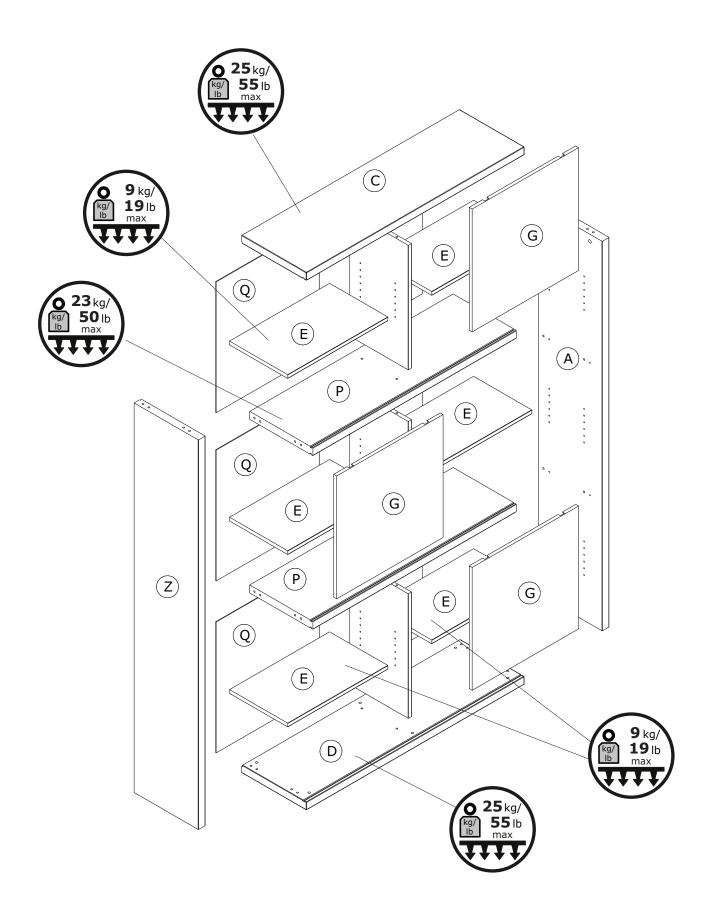

BU3854

FI8153 1858x354x38mm/ *73,15″x13,94″x1,49″* 

**TR2071** 594x322x18mm/ *23,38″x12,68″x0,71″* 

FI8152 1858x354x38mm/ 73,15″x13,94″x1,49″

AN2660 586x586x16mm/ 23,07″x23,07″x0,63″

CA3342 1200x356x38mm/ 47,24″x14,01″x1,49″

**PI6921** 551x321x18mm

**SH3328** 624x1135x2mm/ **24,56″x44,68″x0,07″** 

**PI6920** 1120x348x38mm/ *44,09"x13,70"x1,49"* 

BA2050 1200x356x38mm/ 47,24″x14,01″x1,49″

IT IS RECOMMENDED THAT THE ANTI-TIP KIT INCLUDED WITH THIS PRODUCT BE INSTALLED FOR ADDED SAFETY AND STABILITY.