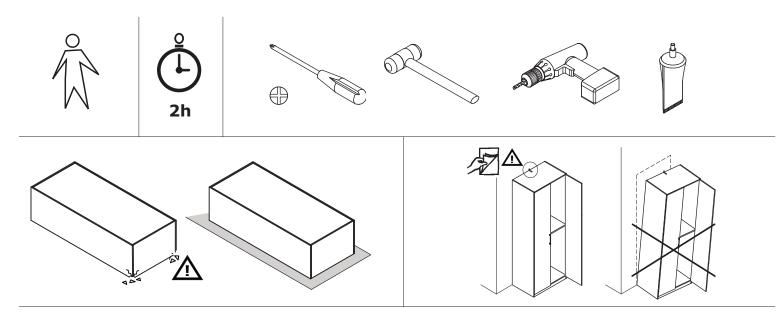

## LB0747B

QF5192-1

IT IS RECOMMENDED THAT THE ANTI-TIP KIT INCLUDED WITH THIS PRODUCT BE INSTALLED FOR ADDED SAFETY AND STABILITY.

IT IS ESSENTIAL TO USE WALL ANCHORS APPROPRIATE FOR YOUR WALL TYPE (I.E. PLASTER, DRYWALL, CONCRETE, ETC.), ALONG WITH APPROPRIATE SCREWS, FOR PROPER MOUNTING.

THE SCREWS INCLUDED IN THIS ANTI-TIP KIT MAY NOT BE SUITED FOR ALL WALL TYPES. MOUNTING TO WOOD STUDS IS RECOMMENDED.

CONSULT A QUALIFIED PROFESSIONAL OR YOUR LOCAL HARDWARE STORE FOR APPROPRIATE MOUNTING HARDWARE SUITED FOR YOUR SPECIFIC WALL MEDIUM.