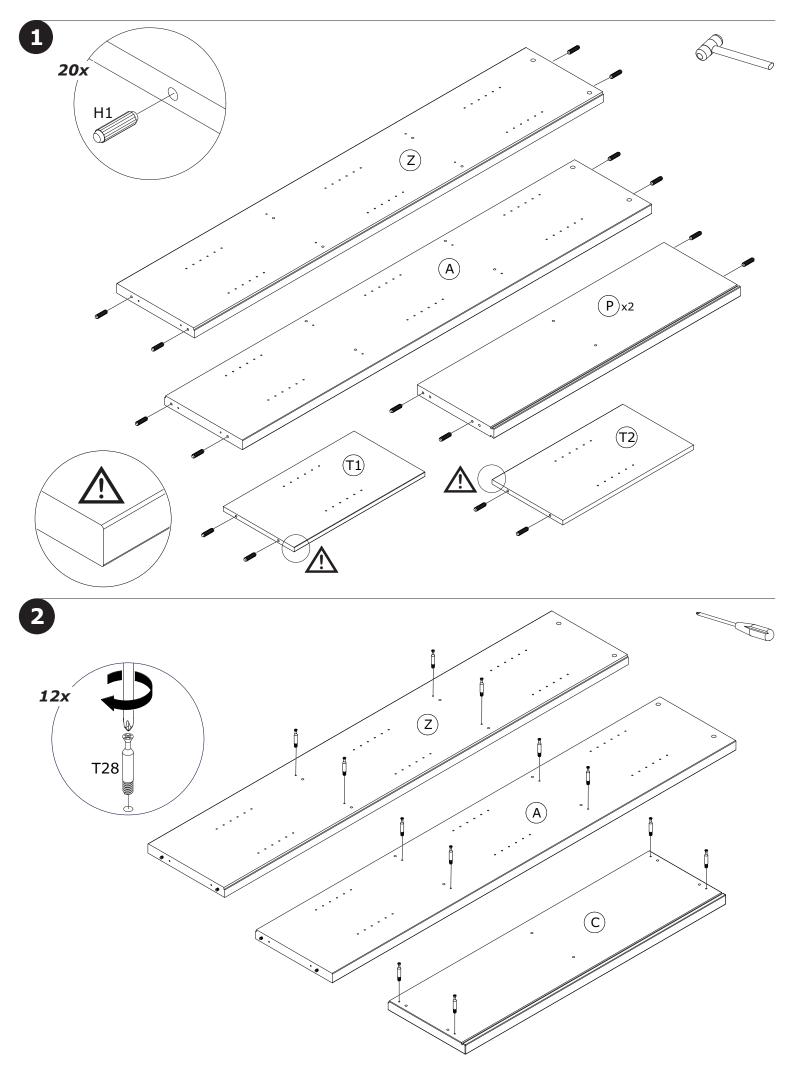

PRIATE FOR YOUR WALL TYPE (I.E. PLASTER, DRYWALL, CONCRETE, ETC.), ALONG WITH APPROPRIATE SCREWS, FOR PROPER MOUNTING.

THE SCREWS INCLUDED IN THIS ANTI-TIP KIT MAY NOT BE SUITED FOR ALL WALL TYPES. MOUNTING TO WOOD STUDS IS RECOMMENDED.

CONSULT A QUALIFIED PROFESSIONAL OR YOUR LOCAL HARDWARE STORE FOR APPROPRIATE MOUNTING HARDWARE SUITED FOR YOUR SPECIFIC WALL MEDIUM.





BU3854







FI8153 1858x354x38mm/ *73,15″x13,94″x1,49″* 



**TR2071** 594x322x18mm/ *23,38″x12,68″x0,71″* 



FI8152 1858x354x38mm/ 73,15″x13,94″x1,49″



AN2660 586x586x16mm/ 23,07″x23,07″x0,63″



CA3342 1200x356x38mm/ 47,24″x14,01″x1,49″



**PI6921** 551x321x18mm



**SH3328** 624x1135x2mm/ **24,56″x44,68″x0,07″** 



**PI6920** 1120x348x38mm/ *44,09"x13,70"x1,49"* 



BA2050 1200x356x38mm/ 47,24″x14,01″x1,49″



























IT IS RECOMMENDED THAT THE ANTI-TIP KIT INCLUDED WITH THIS PRODUCT BE INSTALLED FOR ADDED SAFETY AND STABILITY.

IT IS ESSENTIAL TO USE WALL ANCHORS APPROPRIATE FOR YOUR WALL TYPE (I.E. PLASTER, DRYWALL, CONCRETE, ETC.), ALONG WITH APPROPRIATE SCREWS, FOR PROPER MOUNTING.

THE SCREWS INCLUDED IN THIS ANTI-TIP KIT MAY NOT BE SUITED FOR ALL WALL TYPES. MOUNTING TO WOOD STUDS IS RECOMMENDED.

CONSULT A QUALIFIED PROFESSIONAL OR YOUR LOCAL HARDWARE STORE FOR APPROPRIATE MOUNTING HARDWARE SUITED FOR YOUR SPECIFIC WALL MEDIUM.