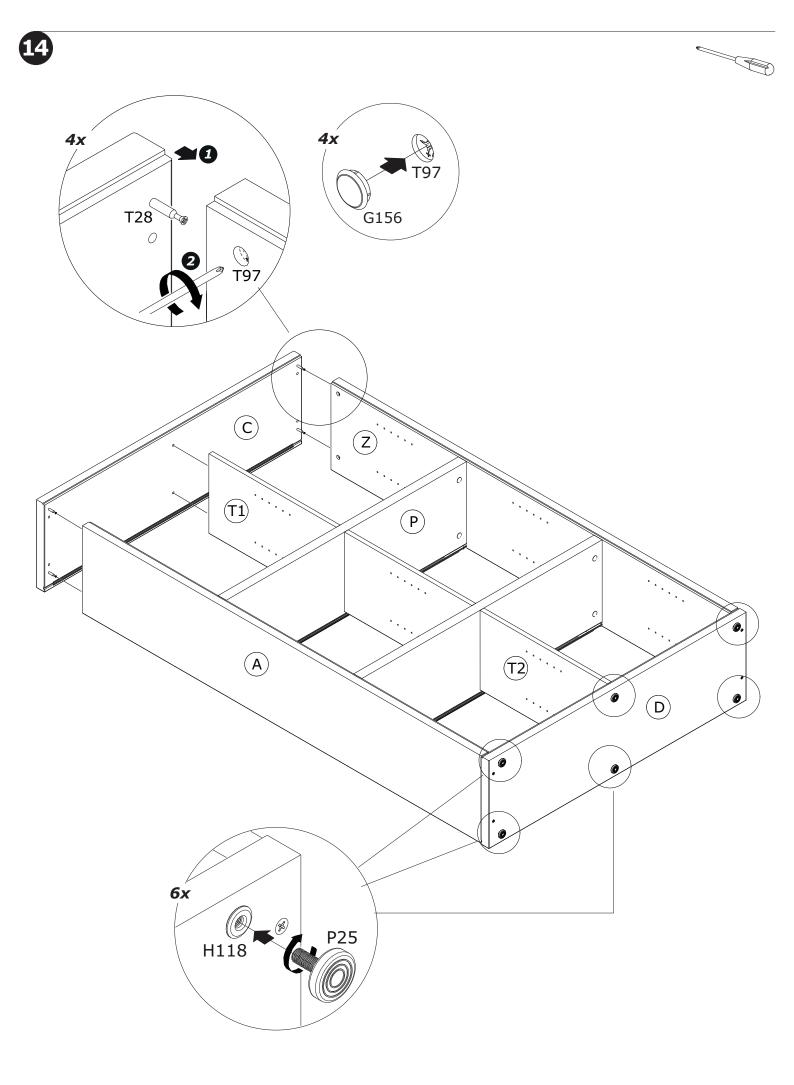

BU3854

FI8153 1858x354x38mm/ *73,15″x13,94″x1,49″* 

**TR2071** 594x322x18mm/ *23,38″x12,68″x0,71″* 

FI8152 1858x354x38mm/ 73,15″x13,94″x1,49″

AN2660 586x586x16mm/ 23,07″x23,07″x0,63″

CA3342 1200x356x38mm/ 47,24″x14,01″x1,49″

**PI6921** 551x321x18mm

**SH3328** 624x1135x2mm/ **24,56″x44,68″x0,07″** 

**PI6920** 1120x348x38mm/ *44,09"x13,70"x1,49"* 

BA2050 1200x356x38mm/ 47,24″x14,01″x1,49″

IT IS RECOMMENDED THAT THE ANTI-TIP KIT INCLUDED WITH THIS PRODUCT BE INSTALLED FOR ADDED SAFETY AND STABILITY.