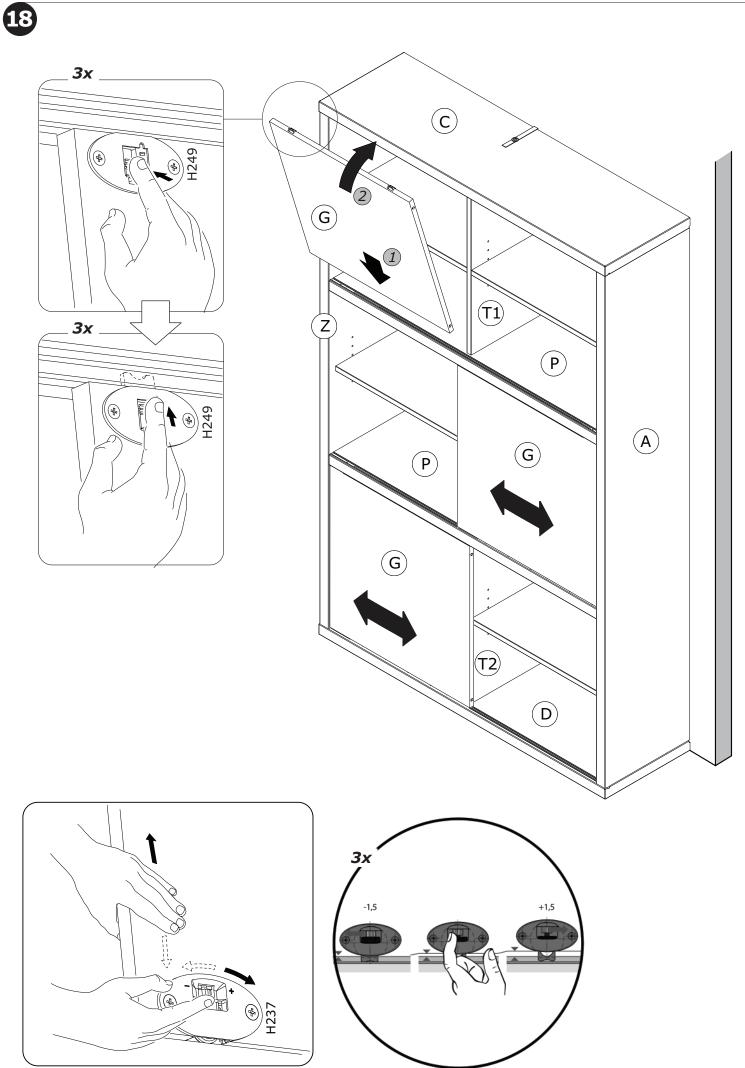

**PI6921** 551x321x18mm

**SH3328** 624x1135x2mm/ **24,56″x44,68″x0,07″** 

**PI6920** 1120x348x38mm/ *44,09"x13,70"x1,49"* 

BA2050 1200x356x38mm/ 47,24″x14,01″x1,49″

IT IS RECOMMENDED THAT THE ANTI-TIP KIT INCLUDED WITH THIS PRODUCT BE INSTALLED FOR ADDED SAFETY AND STABILITY.

IT IS ESSENTIAL TO USE WALL ANCHORS APPROPRIATE FOR YOUR WALL TYPE (I.E. PLASTER, DRYWALL, CONCRETE, ETC.), ALONG WITH APPROPRIATE SCREWS, FOR PROPER MOUNTING.

THE SCREWS INCLUDED IN THIS ANTI-TIP KIT MAY NOT BE SUITED FOR ALL WALL TYPES. MOUNTING TO WOOD STUDS IS RECOMMENDED.

CONSULT A QUALIFIED PROFESSIONAL OR YOUR LOCAL HARDWARE STORE FOR APPROPRIATE MOUNTING HARDWARE SUITED FOR YOUR SPECIFIC WALL MEDIUM.