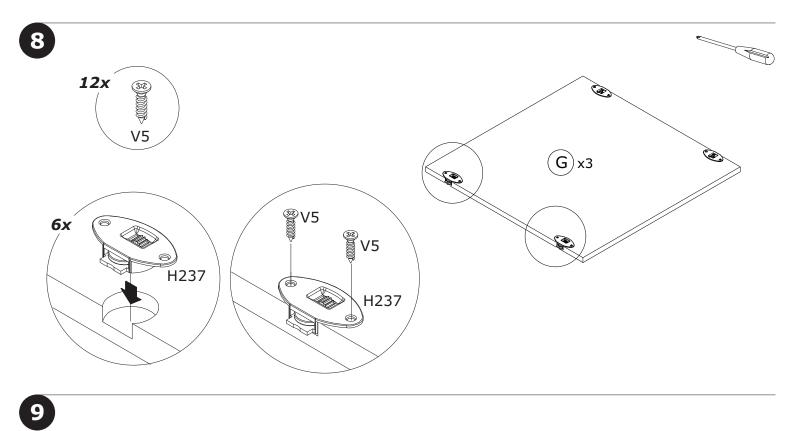

OR YOUR WALL TYPE (I.E. PLASTER, DRYWALL, CONCRETE, ETC.), ALONG WITH APPROPRIATE SCREWS, FOR PROPER MOUNTING.

THE SCREWS INCLUDED IN THIS ANTI-TIP KIT MAY NOT BE SUITED FOR ALL WALL TYPES. MOUNTING TO WOOD STUDS IS RECOMMENDED.

CONSULT A QUALIFIED PROFESSIONAL OR YOUR LOCAL HARDWARE STORE FOR APPROPRIATE MOUNTING HARDWARE SUITED FOR YOUR SPECIFIC WALL MEDIUM.





BU3854







FI8153 1858x354x38mm/ *73,15″x13,94″x1,49″* 



**TR2071** 594x322x18mm/ *23,38″x12,68″x0,71″* 



FI8152 1858x354x38mm/ 73,15″x13,94″x1,49″



AN2660 586x586x16mm/ 23,07″x23,07″x0,63″



CA3342 1200x356x38mm/ 47,24″x14,01″x1,49″



**PI6921** 551x321x18mm



**SH3328** 624x1135x2mm/ **24,56″x44,68″x0,07″** 



**PI6920** 1120x348x38mm/ *44,09"x13,70"x1,49"* 



BA2050 1200x356x38mm/ 47,24″x14,01″x1,49″



























IT IS RECOMMENDED THAT THE ANTI-TIP KIT INCLUDED WITH THIS PRODUCT BE INSTALLED FOR ADDED SAFETY AND STABILITY.

IT IS ESSENTIAL TO USE WALL ANCHORS APPROPRIATE FOR YOUR WALL TYPE (I.E. PLASTER, DRYWALL, CONCRETE, ETC.), ALONG WITH APPROPRIATE SCREWS, FOR PROPER MOUNTING.

THE SCREWS INCLUDED IN THIS ANTI-TIP KIT MAY NOT BE SUITED FOR ALL WALL TYPES. MOUNTING TO WOOD STUDS IS RECOMMENDED.

CONSULT A QUALIFIED PROFESSIONAL OR YOUR LOCAL HARDWARE STORE FOR APPROPRIATE MOUNTING HARDWARE SUITED FOR YOUR SPECIFIC WALL MEDIUM.