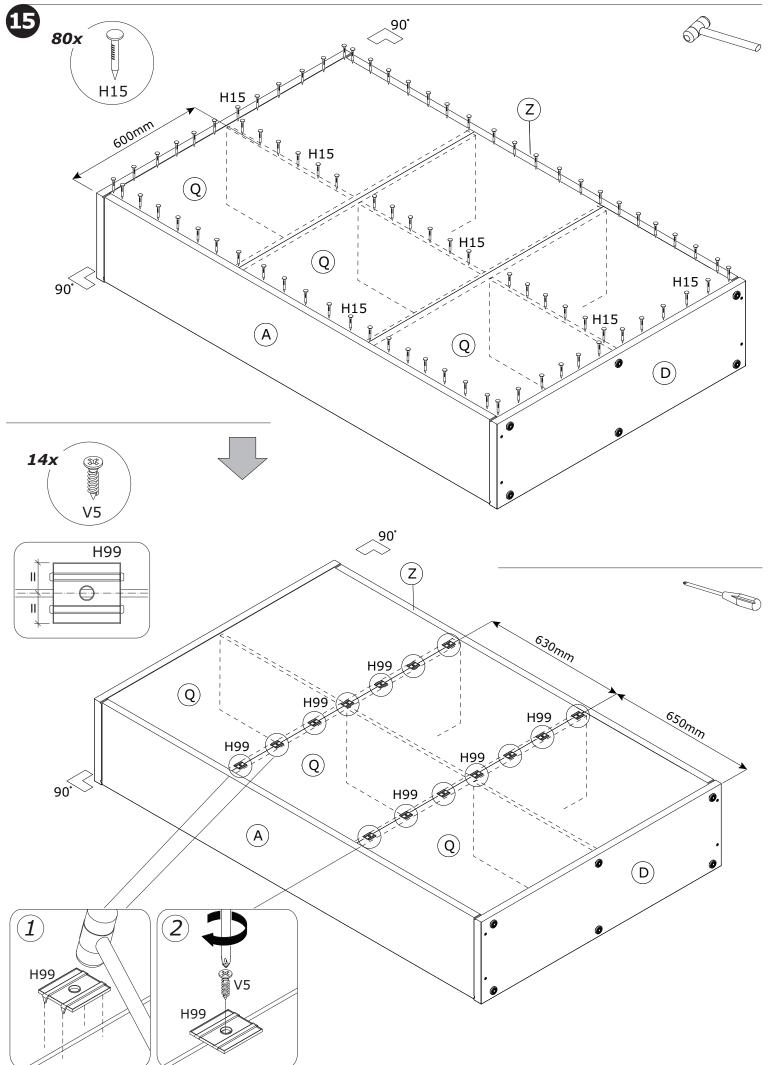

LL TYPE (I.E. PLASTER, DRYWALL, CONCRETE, ETC.), ALONG WITH APPROPRIATE SCREWS, FOR PROPER MOUNTING.

THE SCREWS INCLUDED IN THIS ANTI-TIP KIT MAY NOT BE SUITED FOR ALL WALL TYPES. MOUNTING TO WOOD STUDS IS RECOMMENDED.

CONSULT A QUALIFIED PROFESSIONAL OR YOUR LOCAL HARDWARE STORE FOR APPROPRIATE MOUNTING HARDWARE SUITED FOR YOUR SPECIFIC WALL MEDIUM.





BU3854







FI8153 1858x354x38mm/ *73,15″x13,94″x1,49″* 



**TR2071** 594x322x18mm/ *23,38″x12,68″x0,71″* 



FI8152 1858x354x38mm/ 73,15″x13,94″x1,49″



AN2660 586x586x16mm/ 23,07″x23,07″x0,63″



CA3342 1200x356x38mm/ 47,24″x14,01″x1,49″



**PI6921** 551x321x18mm



**SH3328** 624x1135x2mm/ **24,56″x44,68″x0,07″** 



**PI6920** 1120x348x38mm/ *44,09"x13,70"x1,49"* 



BA2050 1200x356x38mm/ 47,24″x14,01″x1,49″



























IT IS RECOMMENDED THAT THE ANTI-TIP KIT INCLUDED WITH THIS PRODUCT BE INSTALLED FOR ADDED SAFETY AND STABILITY.

IT IS ESSENTIAL TO USE WALL ANCHORS APPROPRIATE FOR YOUR WALL TYPE (I.E. PLASTER, DRYWALL, CONCRETE, ETC.), ALONG WITH APPROPRIATE SCREWS, FOR PROPER MOUNTING.

THE SCREWS INCLUDED IN THIS ANTI-TIP KIT MAY NOT BE SUITED FOR ALL WALL TYPES. MOUNTING TO WOOD STUDS IS RECOMMENDED.

CONSULT A QUALIFIED PROFESSIONAL OR YOUR LOCAL HARDWARE STORE FOR APPROPRIATE MOUNTING HARDWARE SUITED FOR YOUR SPECIFIC WALL MEDIUM.