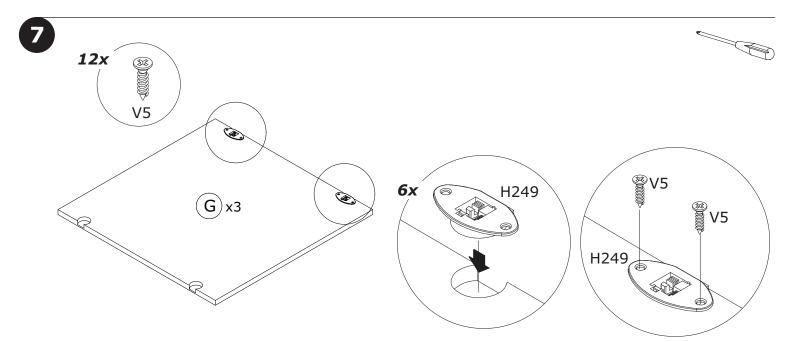

FOR YOUR WALL TYPE (I.E. PLASTER, DRYWALL, CONCRETE, ETC.), ALONG WITH APPROPRIATE SCREWS, FOR PROPER MOUNTING.

THE SCREWS INCLUDED IN THIS ANTI-TIP KIT MAY NOT BE SUITED FOR ALL WALL TYPES. MOUNTING TO WOOD STUDS IS RECOMMENDED.

CONSULT A QUALIFIED PROFESSIONAL OR YOUR LOCAL HARDWARE STORE FOR APPROPRIATE MOUNTING HARDWARE SUITED FOR YOUR SPECIFIC WALL MEDIUM.





BU3854







FI8153 1858x354x38mm/ *73,15″x13,94″x1,49″* 



**TR2071** 594x322x18mm/ *23,38″x12,68″x0,71″* 



FI8152 1858x354x38mm/ 73,15″x13,94″x1,49″



AN2660 586x586x16mm/ 23,07″x23,07″x0,63″



CA3342 1200x356x38mm/ 47,24″x14,01″x1,49″



**PI6921** 551x321x18mm



**SH3328** 624x1135x2mm/ **24,56″x44,68″x0,07″** 



**PI6920** 1120x348x38mm/ *44,09"x13,70"x1,49"* 



BA2050 1200x356x38mm/ 47,24″x14,01″x1,49″



























IT IS RECOMMENDED THAT THE ANTI-TIP KIT INCLUDED WITH THIS PRODUCT BE INSTALLED FOR ADDED SAFETY AND STABILITY.

IT IS ESSENTIAL TO USE WALL ANCHORS APPROPRIATE FOR YOUR WALL TYPE (I.E. PLASTER, DRYWALL, CONCRETE, ETC.), ALONG WITH APPROPRIATE SCREWS, FOR PROPER MOUNTING.

THE SCREWS INCLUDED IN THIS ANTI-TIP KIT MAY NOT BE SUITED FOR ALL WALL TYPES. MOUNTING TO WOOD STUDS IS RECOMMENDED.

CONSULT A QUALIFIED PROFESSIONAL OR YOUR LOCAL HARDWARE STORE FOR APPROPRIATE MOUNTING HARDWARE SUITED FOR YOUR SPECIFIC WALL MEDIUM.