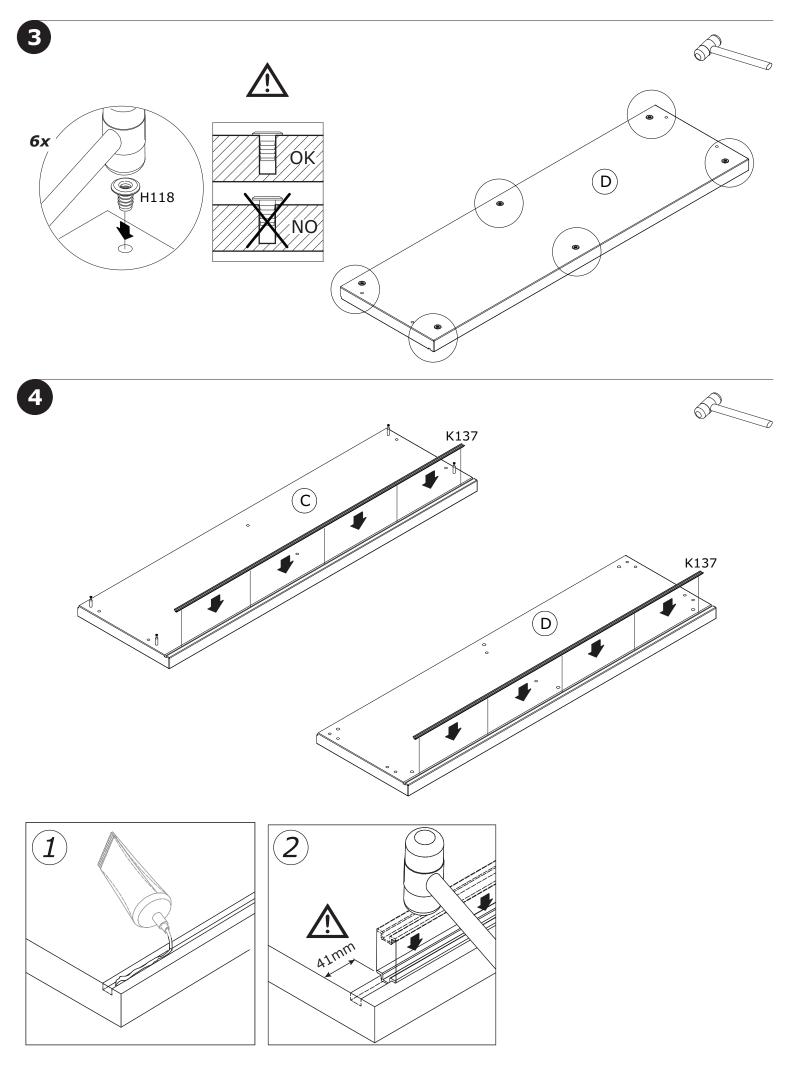

IATE FOR YOUR WALL TYPE (I.E. PLASTER, DRYWALL, CONCRETE, ETC.), ALONG WITH APPROPRIATE SCREWS, FOR PROPER MOUNTING.

THE SCREWS INCLUDED IN THIS ANTI-TIP KIT MAY NOT BE SUITED FOR ALL WALL TYPES. MOUNTING TO WOOD STUDS IS RECOMMENDED.

CONSULT A QUALIFIED PROFESSIONAL OR YOUR LOCAL HARDWARE STORE FOR APPROPRIATE MOUNTING HARDWARE SUITED FOR YOUR SPECIFIC WALL MEDIUM.





BU3854







FI8153 1858x354x38mm/ *73,15″x13,94″x1,49″* 



**TR2071** 594x322x18mm/ *23,38″x12,68″x0,71″* 



FI8152 1858x354x38mm/ 73,15″x13,94″x1,49″



AN2660 586x586x16mm/ 23,07″x23,07″x0,63″



CA3342 1200x356x38mm/ 47,24″x14,01″x1,49″



**PI6921** 551x321x18mm



**SH3328** 624x1135x2mm/ **24,56″x44,68″x0,07″** 



**PI6920** 1120x348x38mm/ *44,09"x13,70"x1,49"* 



BA2050 1200x356x38mm/ 47,24″x14,01″x1,49″



























IT IS RECOMMENDED THAT THE ANTI-TIP KIT INCLUDED WITH THIS PRODUCT BE INSTALLED FOR ADDED SAFETY AND STABILITY.

IT IS ESSENTIAL TO USE WALL ANCHORS APPROPRIATE FOR YOUR WALL TYPE (I.E. PLASTER, DRYWALL, CONCRETE, ETC.), ALONG WITH APPROPRIATE SCREWS, FOR PROPER MOUNTING.

THE SCREWS INCLUDED IN THIS ANTI-TIP KIT MAY NOT BE SUITED FOR ALL WALL TYPES. MOUNTING TO WOOD STUDS IS RECOMMENDED.

CONSULT A QUALIFIED PROFESSIONAL OR YOUR LOCAL HARDWARE STORE FOR APPROPRIATE MOUNTING HARDWARE SUITED FOR YOUR SPECIFIC WALL MEDIUM.