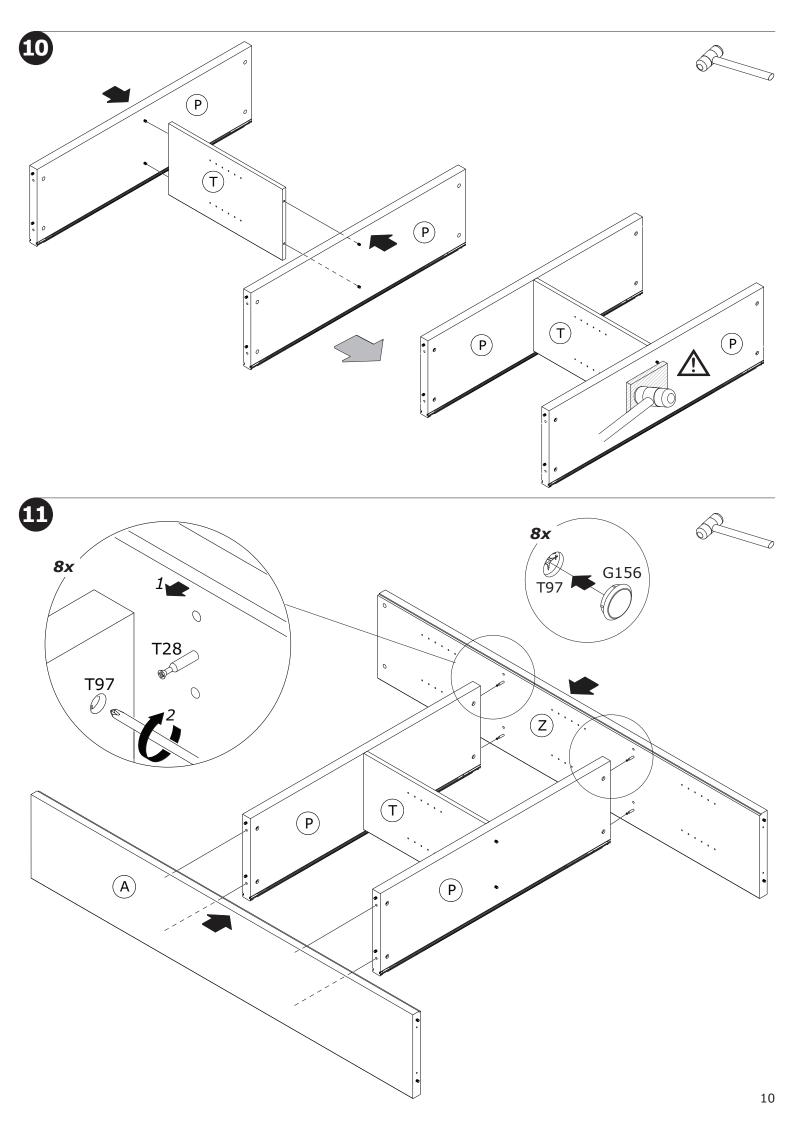

BU3854

FI8153 1858x354x38mm/ *73,15″x13,94″x1,49″* 

**TR2071** 594x322x18mm/ *23,38″x12,68″x0,71″* 

FI8152 1858x354x38mm/ 73,15″x13,94″x1,49″

AN2660 586x586x16mm/ 23,07″x23,07″x0,63″

CA3342 1200x356x38mm/ 47,24″x14,01″x1,49″

**PI6921** 551x321x18mm

**SH3328** 624x1135x2mm/ **24,56″x44,68″x0,07″** 

**PI6920** 1120x348x38mm/ *44,09"x13,70"x1,49"* 

BA2050 1200x356x38mm/ 47,24″x14,01″x1,49″

IT IS RECOMMENDED THAT THE ANTI-TIP KIT INCLUDED WITH THIS PRODUCT BE INSTALLED FOR ADDED SAFETY AND STABILITY.