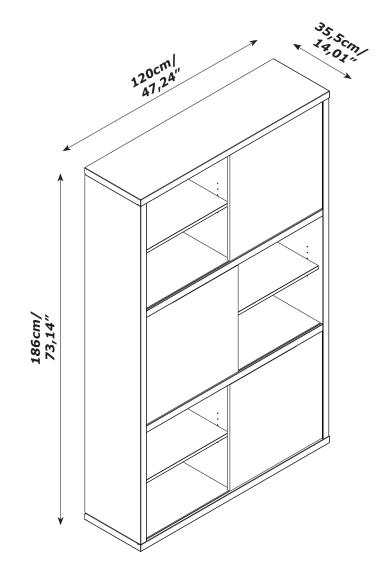

## LB0747B











QF5192-1



IT IS RECOMMENDED THAT THE ANTI-TIP KIT INCLUDED WITH THIS PRODUCT BE INSTALLED FOR ADDED SAFETY AND STABILITY.

IT IS ESSENTIAL TO USE WALL ANCHORS APPROPRIATE FOR YOUR WALL TYPE (I.E. PLASTER, DRYWALL, CONCRETE, ETC.), ALONG WITH APPROPRIATE SCREWS, FOR PROPER MOUNTING.

THE SCREWS INCLUDED IN THIS ANTI-TIP KIT MAY NOT BE SUITED FOR ALL WALL TYPES. MOUNTING TO WOOD STUDS IS RECOMMENDED.

CONSULT A QUALIFIED PROFESSIONAL OR YOUR LOCAL HARDWARE STORE FOR APPROPRIATE MOUNTING HARDWARE SUITED FOR YOUR SPECIFIC WALL MEDIUM.





BU3854







FI8153 1858x354x38mm/ *73,15″x13,94″x1,49″* 



**TR2071** 594x322x18mm/ *23,38″x12,68″x0,71″* 



FI8152 1858x354x38mm/ 73,15″x13,94″x1,49″



AN2660 586x586x16mm/ 23,07″x23,07″x0,63″



CA3342 1200x356x38mm/ 47,24″x14,01″x1,49″



*