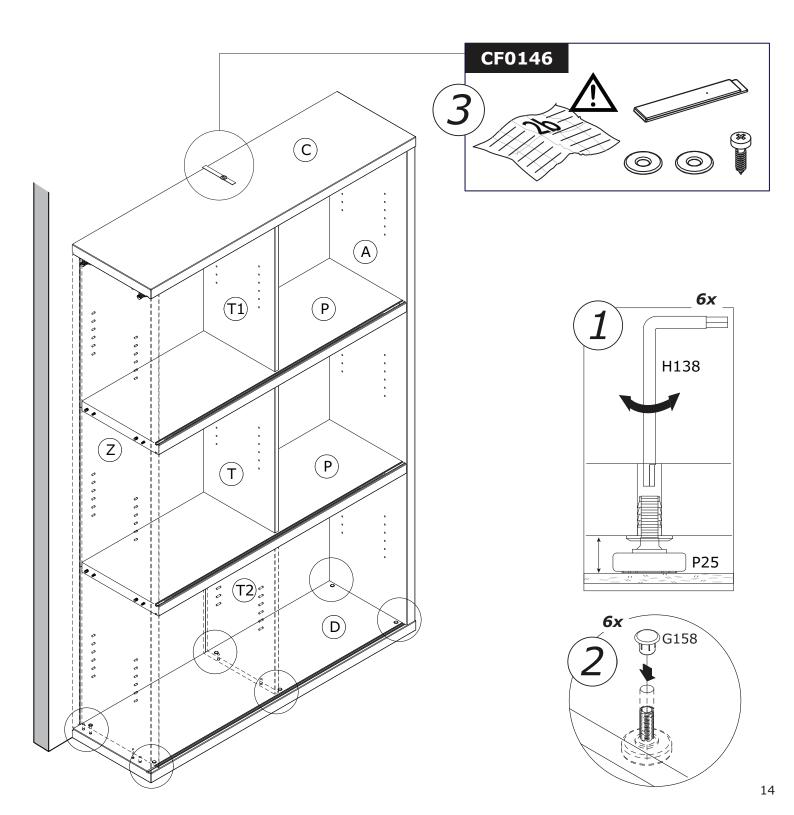

## LB0747B

QF5192-1

IT IS RECOMMENDED THAT THE ANTI-TIP KIT INCLUDED WITH THIS PRODUCT BE INSTALLED FOR ADDED SAFETY AND STABILITY.

IT IS ESSENTIAL TO USE WALL ANCHORS APPROPRIATE FOR YOUR WALL TYPE (I.E. PLASTER, DRYWALL, CONCRETE, ETC.), ALONG WITH APPROPRIATE SCREWS, FOR PROPER MOUNTING.

THE SCREWS INCLUDED IN THIS ANTI-TIP KIT MAY NOT BE SUITED FOR ALL WALL TYPES. MOUNTING TO WOOD STUDS IS RECOMMENDED.

CONSULT A QUALIFIED PROFESSIONAL OR YOUR LOCAL HARDWARE STORE FOR APPROPRIATE MOUNTING HARDWARE SUITED FOR YOUR SPECIFIC WALL MEDIUM.

**PI6921** 551x321x18mm

**SH3328** 624x1135x2mm/ **24,56″x44,68″x0,07″** 

**PI6920** 1120x348x38mm/ *44,09"x13,70"x1,49"* 

BA2050 1200x356x38mm/ 47,24″x14,01″x1,49″

IT IS RECOMMENDED THAT THE ANTI-TIP KIT INCLUDED WITH THIS PRODUCT BE INSTALLED FOR ADDED SAFETY AND STABILITY.

IT IS ESSENTIAL TO USE WALL ANCHORS APPROPRIATE FOR YOUR WALL TYPE (I.E. PLASTER, DRYWALL, CONCRETE, ETC.), ALONG WITH APPROPRIATE SCREWS, FOR PROPER MOUNTING.

THE SCREWS INCLUDED IN THIS ANTI-TIP KIT MAY NOT BE SUITED FOR ALL WALL TYPES. MOUNTING TO WOOD STUDS IS RECOMMENDED.

CONSULT A QUALIFIED PROFESSIONAL OR YOUR LOCAL HARDWARE STORE FOR APPROPRIATE MOUNTING HARDWARE SUITED FOR YOUR SPECIFIC WALL MEDIUM.