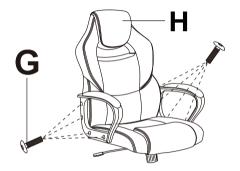

## Easetbl

| Α |   | 5 | J         | QQ                     | 1 |
|---|---|---|-----------|------------------------|---|
| В |   | 1 | Ι         | ÊD                     | 8 |
| С |   | 5 | G         | <b>∬∭∭∭</b><br>M8x30mm | 8 |
| D |   | 1 | G1        | ∭<br>M6x20mm           | 4 |
| Ε | Ĩ | 1 | <b>G2</b> | M6x16mm                | 5 |
| F |   | 1 | L         | 6#                     | 1 |
| Η |   | 1 |           |                        |   |