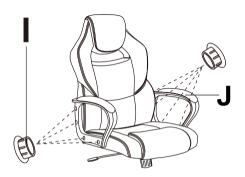

## Easetbl

| Α |   | 5 | J         | QQ                     | 1 |
|---|---|---|-----------|------------------------|---|
| В |   | 1 | Ι         | ÊD                     | 8 |
| С |   | 5 | G         | <b>∬∭∭∭</b><br>M8x30mm | 8 |
| D |   | 1 | G1        | ∭<br>M6x20mm           | 4 |
| Ε | Ĩ | 1 | <b>G2</b> | M6x16mm                | 5 |
| F |   | 1 | L         | 6#                     | 1 |
| Η |   | 1 |           |                        |   |