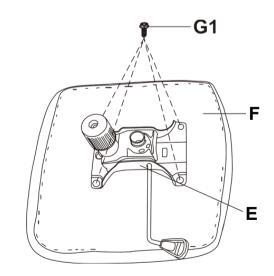

## Easetbl

| Α |   | 5 | J         | QQ                     | 1 |
|---|---|---|-----------|------------------------|---|
| В |   | 1 | Ι         | ÊD                     | 8 |
| С |   | 5 | G         | <b>∬∭∭∭</b><br>M8x30mm | 8 |
| D |   | 1 | G1        | ∭<br>M6x20mm           | 4 |
| Ε | Ĩ | 1 | <b>G2</b> | M6x16mm                | 5 |
| F |   | 1 | L         | 6#                     | 1 |
| Η |   | 1 |           |                        |   |