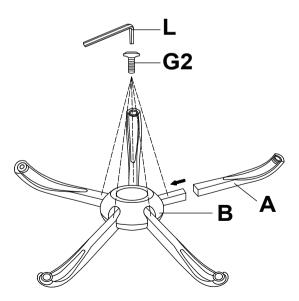

## Easetbl

| Α |   | 5 | J         | QQ                     | 1 |
|---|---|---|-----------|------------------------|---|
| В |   | 1 | Ι         | ÊD                     | 8 |
| С |   | 5 | G         | <b>∬∭∭∭</b><br>M8x30mm | 8 |
| D |   | 1 | G1        | ∭<br>M6x20mm           | 4 |
| Ε | Ĩ | 1 | <b>G2</b> | M6x16mm                | 5 |
| F |   | 1 | L         | 6#                     | 1 |
| Η |   | 1 |           |                        |   |