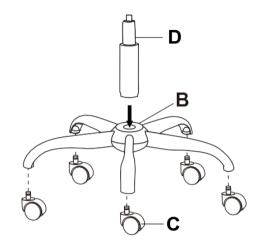

## Easetbl

| Α |   | 5 | J         | QQ                     | 1 |
|---|---|---|-----------|------------------------|---|
| В |   | 1 | Ι         | ÊD                     | 8 |
| С |   | 5 | G         | <b>∬∭∭∭</b><br>M8x30mm | 8 |
| D |   | 1 | G1        | ∭<br>M6x20mm           | 4 |
| Ε | Ĩ | 1 | <b>G2</b> | M6x16mm                | 5 |
| F |   | 1 | L         | 6#                     | 1 |
| Η |   | 1 |           |                        |   |