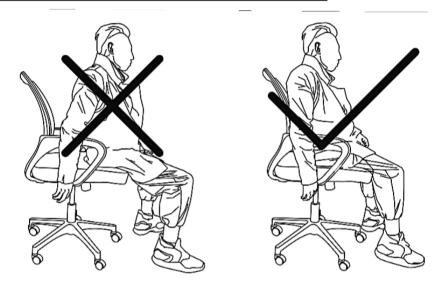

### Basetbl

**Note:** When lowering down the seat height, please make sure you are fully sitting on the seat (as the right figure shows below) in order to give it enough pressure