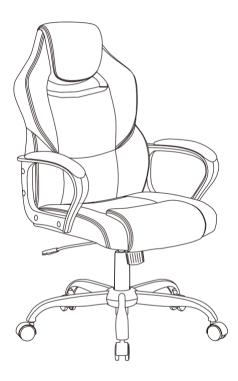

### Basetbl

**Note:** When lowering down the seat height, please make sure you are fully sitting on the seat (as the right figure shows below) in order to give it enough pressure