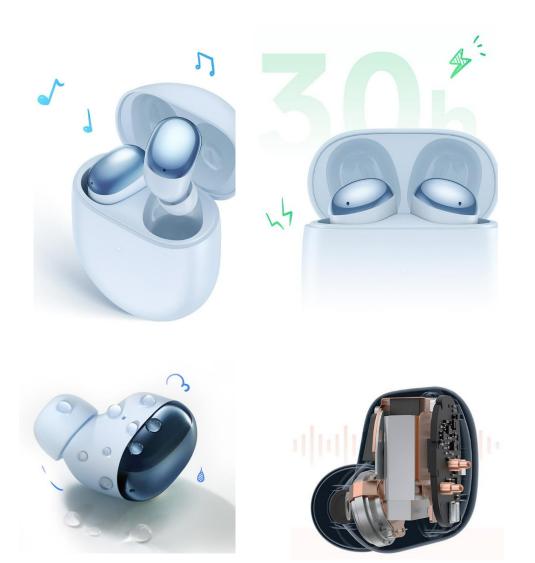

#### Up to 30 Hours Long **Battery Life with Charging** Case\*

With the lower power chip, The battery life lasts for up to 6 hours for single earphone use and up to 30 hours (ANC off) with the charging case. The music can keep you company for even longer.

#### 10mm Dynamic Driver

0.006mm responsive diaphragm, Give more detail certified IP54 dust and water to the sound

#### **IP54 Rated Dust and Water Resistance**

It is rigorously designed and resistant. It can meet daily protection needs.

<sup>\*</sup>Noise cancellation depth test data provided by the National Institute of Metrology, China.