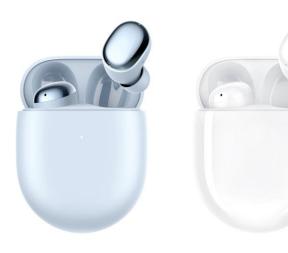

# **Redmi Buds 4**

Focus on the beat

Light Blue

Gloss White

ID: 38562 ID: 38561

SKU: BHR5847GL SKU: BHR5846GL