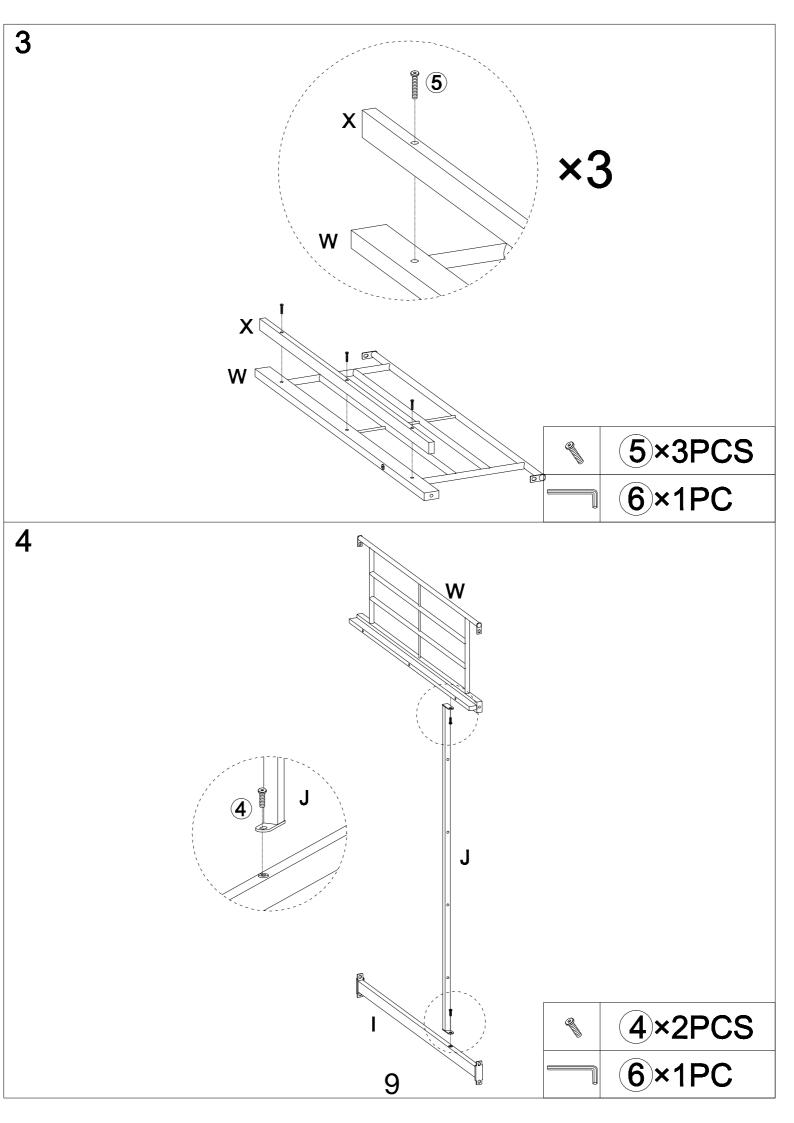

)mm>                  |       |
|            | M6×25mm        | 40     |          | M4×12mm                | 4000  |
| <u> </u>   |                | 16pcs  | <u> </u> |                        | 4pcs  |
| 13         |                |        | 14       | -deconsenence()        |       |
|            | M4             |        |          | M4×35mm                |       |
|            |                | 1pc    |          |                        | 2pcs  |
| 15         |                |        | 16       |                        |       |
|            | Cilli          |        |          |                        |       |
|            |                | 2000   |          | _                      | 2000  |
|            |                | 2pcs   |          |                        | 2pcs  |



















P P ×2

















9×4PCS
13×1PC