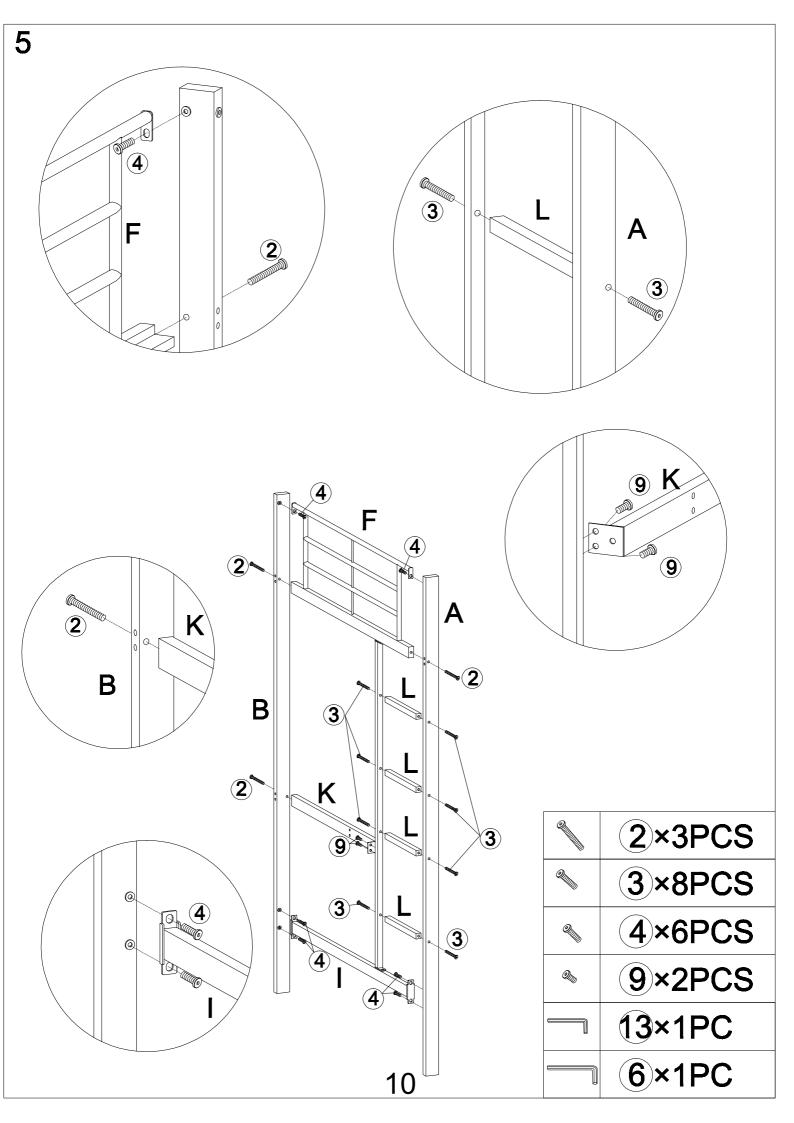

m>                  |       |
|            | M6×25mm        | 40     |          | M4×12mm                | 4000  |
| <u> </u>   |                | 16pcs  | <u> </u> |                        | 4pcs  |
| 13         |                |        | 14       | -deconsenence()        |       |
|            | M4             |        |          | M4×35mm                |       |
|            |                | 1pc    |          |                        | 2pcs  |
| 15         |                |        | 16       |                        |       |
|            | Cilli          |        |          |                        |       |
|            |                | 2000   |          | _                      | 2000  |
|            |                | 2pcs   |          |                        | 2pcs  |



















P P ×2

















9×4PCS
13×1PC