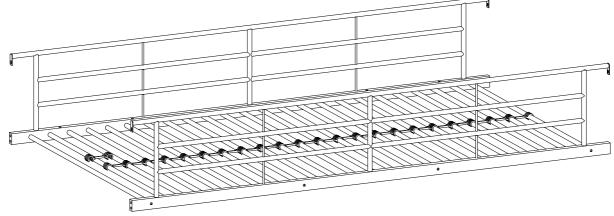

|       |
|            | M6×25mm        | 40     |          | M4×12mm                | 4000  |
| <u> </u>   |                | 16pcs  | <u> </u> |                        | 4pcs  |
| 13         |                |        | 14       | -deconsenence()        |       |
|            | M4             |        |          | M4×35mm                |       |
|            |                | 1pc    |          |                        | 2pcs  |
| 15         |                |        | 16       |                        |       |
|            | Cilli          |        |          |                        |       |
|            |                | 2000   |          | _                      | 2000  |
|            |                | 2pcs   |          |                        | 2pcs  |



















P P ×2

















9×4PCS
13×1PC