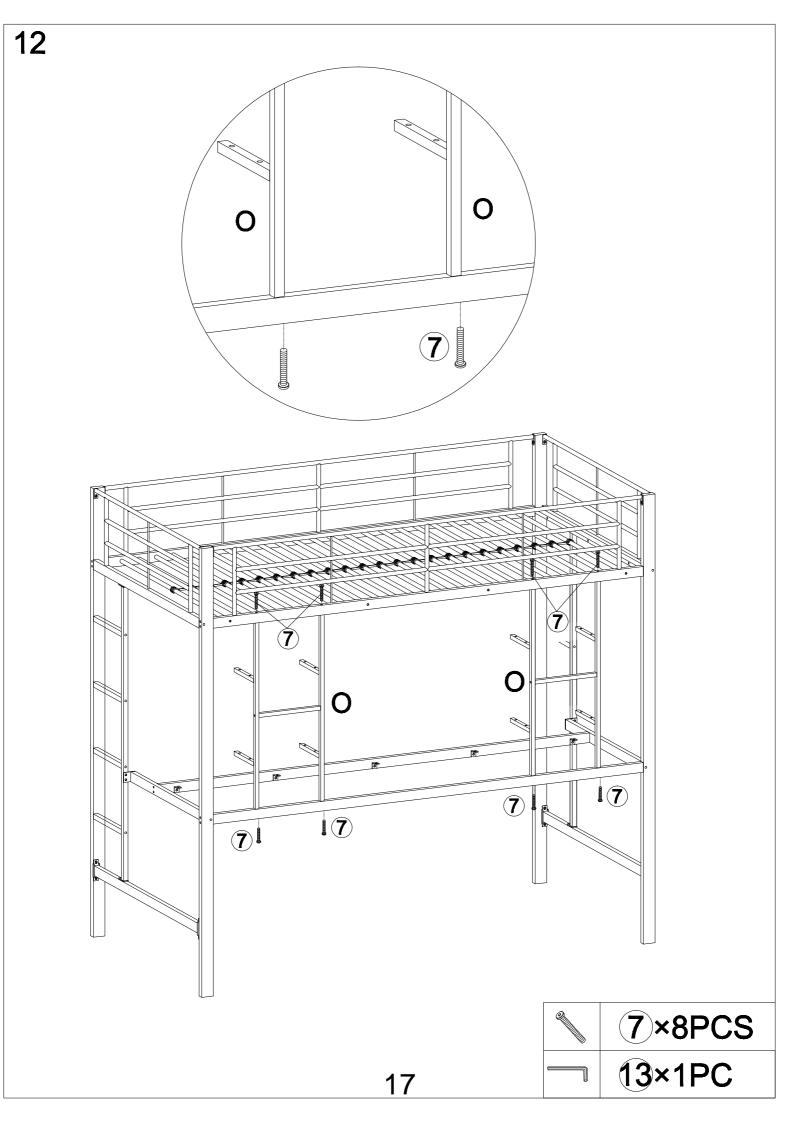

|
|            | M6×25mm        | 40     |          | M4×12mm                | 4000  |
| <u> </u>   |                | 16pcs  | <u> </u> |                        | 4pcs  |
| 13         |                |        | 14       | -deconsenence()        |       |
|            | M4             |        |          | M4×35mm                |       |
|            |                | 1pc    |          |                        | 2pcs  |
| 15         |                |        | 16       |                        |       |
|            | Cilli          |        |          |                        |       |
|            |                | 2000   |          | _                      | 2000  |
|            |                | 2pcs   |          |                        | 2pcs  |



















P P ×2

















9×4PCS
13×1PC