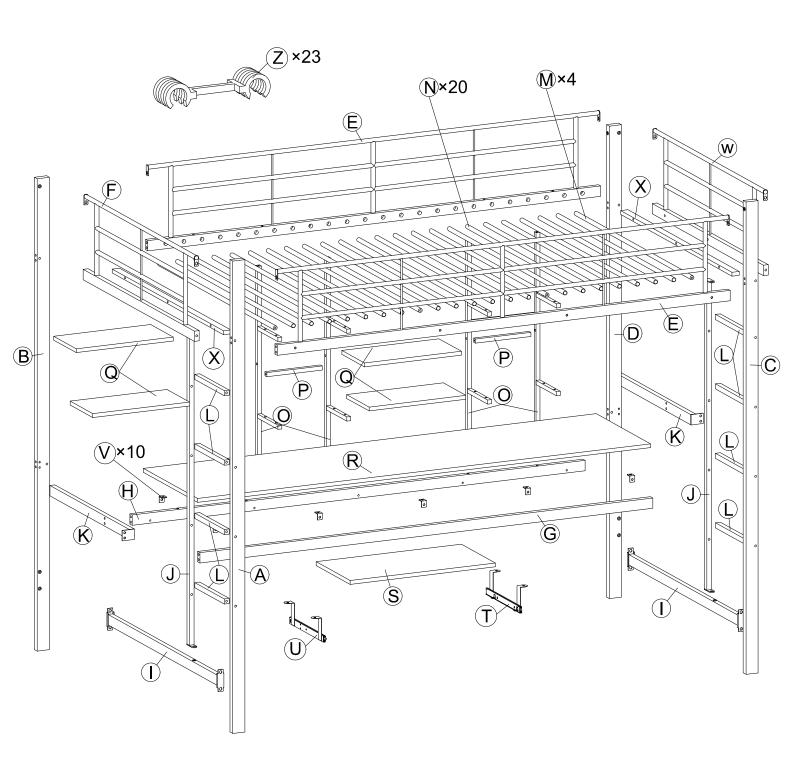

|            | Tidid          | Ware F |          |                        |       |
|------------|----------------|--------|----------|------------------------|-------|
| 1          |                |        | 2        |                        |       |
|            | <b>()</b>      |        |          |                        |       |
|            | M8×70mm        |        |          | M8×50mm                |       |
|            |                | 12pcs  |          |                        | 6pcs  |
| 3          |                |        | 4        |                        | Орос  |
|            | (a)))))))))))) |        |          | <b>⊚</b> ∭∭<br>M8×20mm |       |
|            | M8×40mm        | 20pcs  |          | WO*ZUMM                | 20pcs |
| <u>(5)</u> |                | 20003  | <b>6</b> |                        | 2000  |
|            | <b>(1)</b>     |        | 0        |                        |       |
|            | M6×40mm        |        |          | M5                     | 1no   |
| <u> </u>   |                | 6pcs   |          |                        | 1pc   |
| 7          |                |        | 8        |                        |       |
|            | M6×60mm        | 8pcs   |          | M6×30mm                | 4pcs  |
| <u></u>    |                |        | 40       |                        | 1,000 |
| 9          |                |        | 10       |                        |       |
|            | M6×12mm        |        | M6×15mm  |                        |       |
|            |                | 28pcs  | 40       |                        | 8pcs  |
| 11         |                |        | 12       | E)mm>                  |       |
|            | M6×25mm        | 40     |          | M4×12mm                | 4000  |
| <u> </u>   |                | 16pcs  | <u> </u> |                        | 4pcs  |
| 13         |                |        | 14       | -deconsenence()        |       |
|            | M4             |        |          | M4×35mm                |       |
|            |                | 1pc    |          |                        | 2pcs  |
| 15         |                |        | 16       |                        |       |
|            | Cilli          |        |          |                        |       |
|            |                | 2000   |          | _                      | 2000  |
|            |                | 2pcs   |          |                        | 2pcs  |

P P ×2

9×4PCS
13×1PC