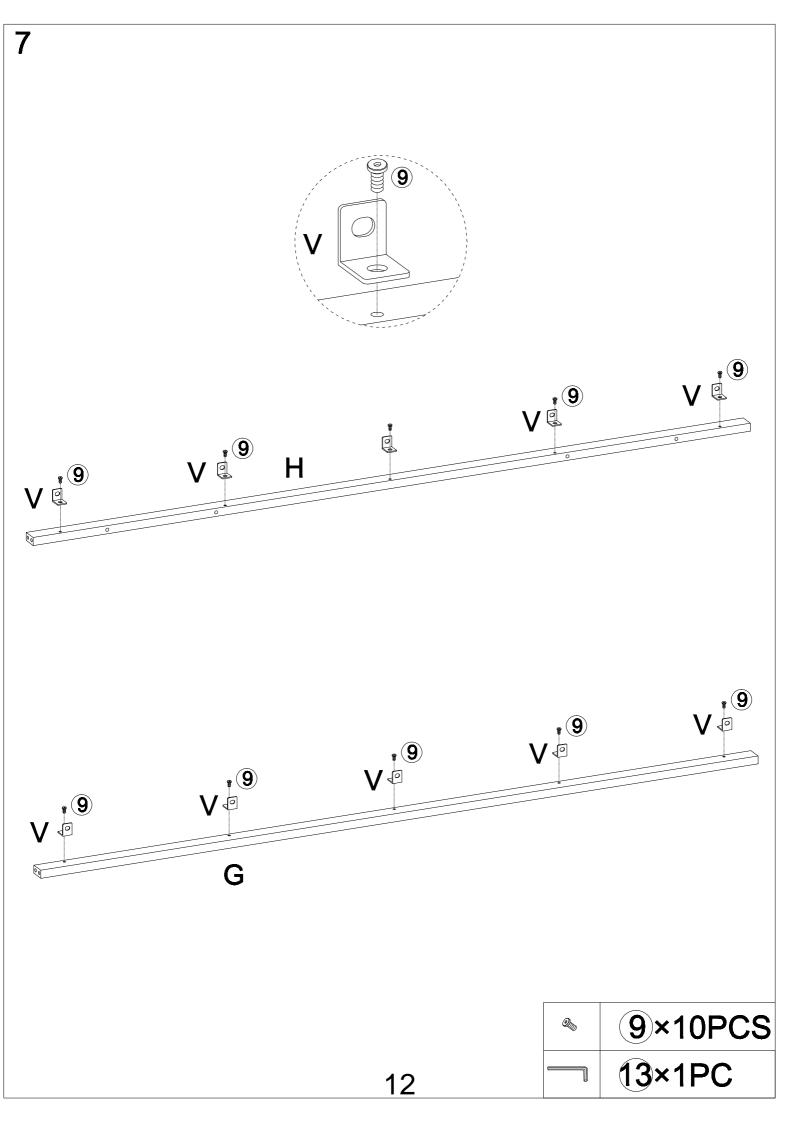

|       |
|            | M6×25mm        | 40     |          | M4×12mm                | 4000  |
| <u> </u>   |                | 16pcs  | <u> </u> |                        | 4pcs  |
| 13         |                |        | 14       | -deconsenence()        |       |
|            | M4             |        |          | M4×35mm                |       |
|            |                | 1pc    |          |                        | 2pcs  |
| 15         |                |        | 16       |                        |       |
|            | Cilli          |        |          |                        |       |
|            |                | 2000   |          | _                      | 2000  |
|            |                | 2pcs   |          |                        | 2pcs  |



















P P ×2

















9×4PCS
13×1PC