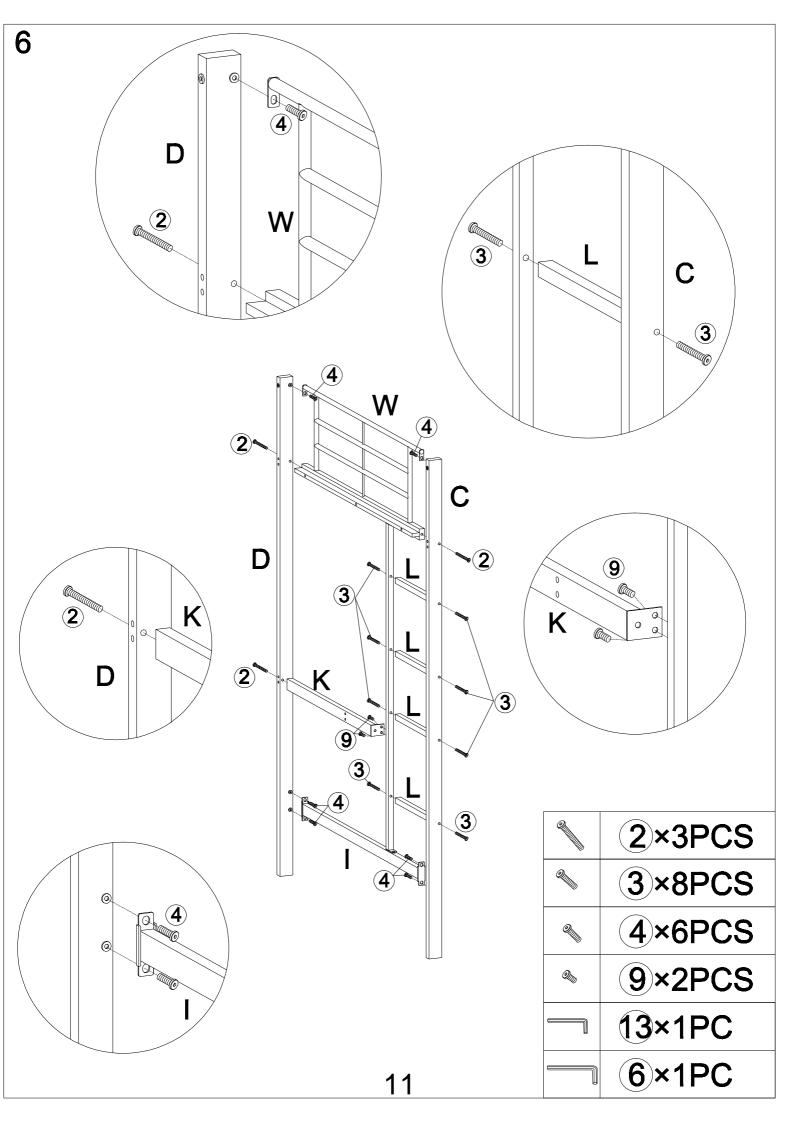

|       |
|            | M6×25mm        | 40     |          | M4×12mm                | 4000  |
| <u> </u>   |                | 16pcs  | <u> </u> |                        | 4pcs  |
| 13         |                |        | 14       | -deconsenence()        |       |
|            | M4             |        |          | M4×35mm                |       |
|            |                | 1pc    |          |                        | 2pcs  |
| 15         |                |        | 16       |                        |       |
|            | Cilli          |        |          |                        |       |
|            |                | 2000   |          | _                      | 2000  |
|            |                | 2pcs   |          |                        | 2pcs  |



















P P ×2

















9×4PCS
13×1PC