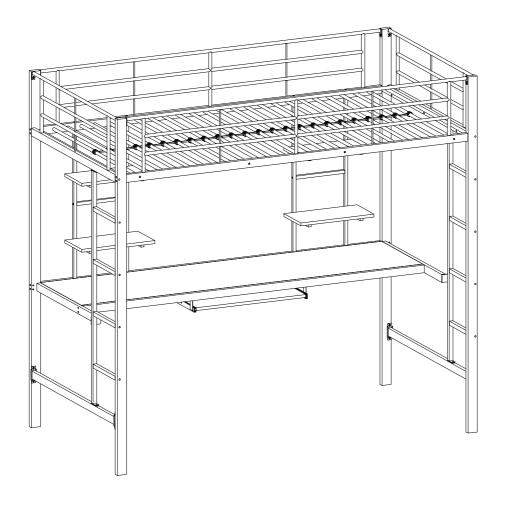

# **ASSEMBLY INSTRUCTION**

## WF299513;WF299516





# ackslash Safety and Care Advice

## IMPORTANT, RETAIN FOR FUTURE REFERENCE: READ CAREFULLY.

- Keep children and animals away from the work area, small parts could choke if swallowed.
- Make sure you have enough space to layout the parts before starting.
- This product has been constructed to be used in the domestic environment only and not for commercial purposes.
- Assemble the item as close to its final position (in the same room) as possible.
- Assemble on a soft level surface to avoid damaging the unit or your floor.



• We do not recommend the use of power drill/drivers for inserting screws

as this could damage the unit. Only use hand screwdrivers.

- Parts of the assembly will be easier with 2 people.
- Dispose of all packaging carefully and responsibly.

#### Care and maint