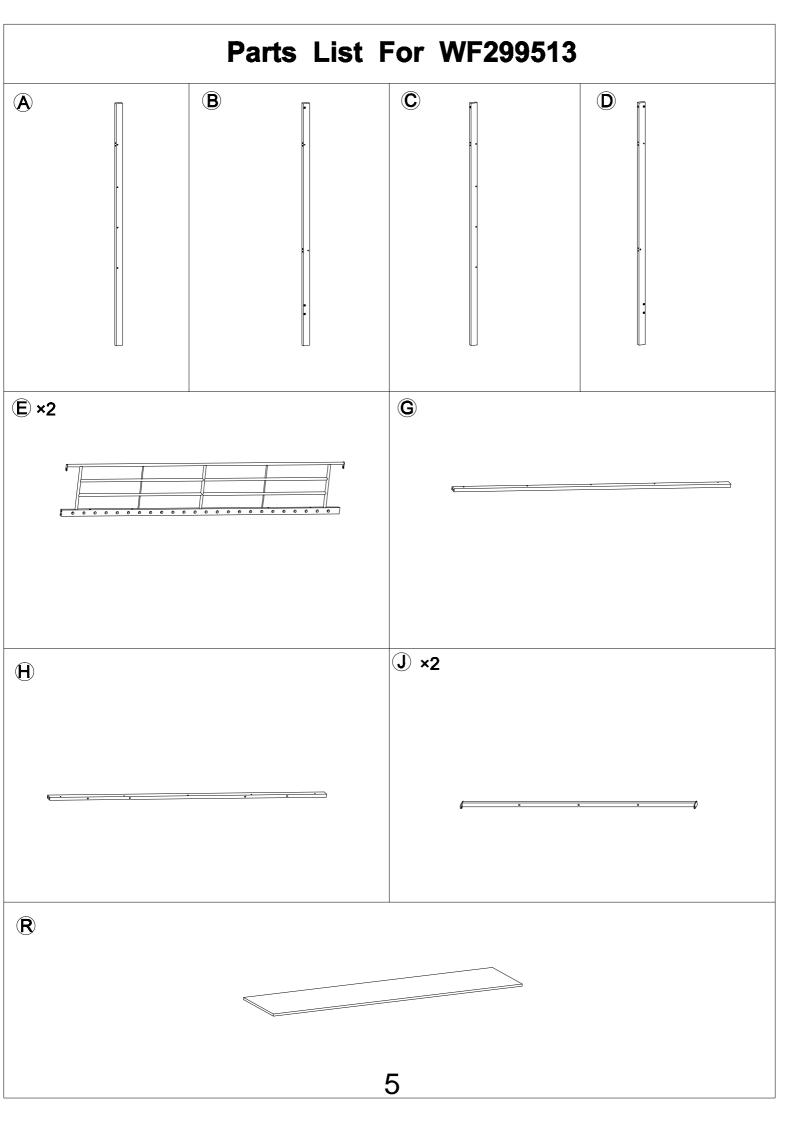

nal Guidance

- Do not allow more than 1 person on the upper bunk at one time.
- Do not use substitute parts. Contact your retailer for replacement parts.
- Assembly to be carried out by a competent adult only.
- During assembly children should be kept away from the product due to possible risk of injury.
- Do not use this item if any components are missing or damaged.
- This product is suitable for children in the age range of children for which the product is 7 - 12 years.
- The maximum child weight or load for this the product is 200 Lbs / 91 Kgs.
- Bed must be aired to maintain a low humidity and to stop moisture in its surroundings.
- No bolts used in this bed
- Regularly check all fastenings to ensure that they properly tightened.
- Always follow the manufacturer's instructions









|            | Tidid          | Ware F |          |                        |       |
|------------|----------------|--------|----------|------------------------|-------|
| 1          |                |        | 2        |                        |       |
|            | <b>()</b>      |        |          |                        |       |
|            | M8×70mm        |        |          | M8×50mm                |       |
|            |                | 12pcs  |          |                        | 6pcs  |
| 3          |                |        | 4        |                        | Орос  |
|            | (a)))))))))))) |        |          | <b>⊚</b> ∭∭<br>M8×20mm |       |
|            | M8×40mm        | 20pcs  |          | WO*ZUMM                | 20pcs |
| <u>(5)</u> |                |