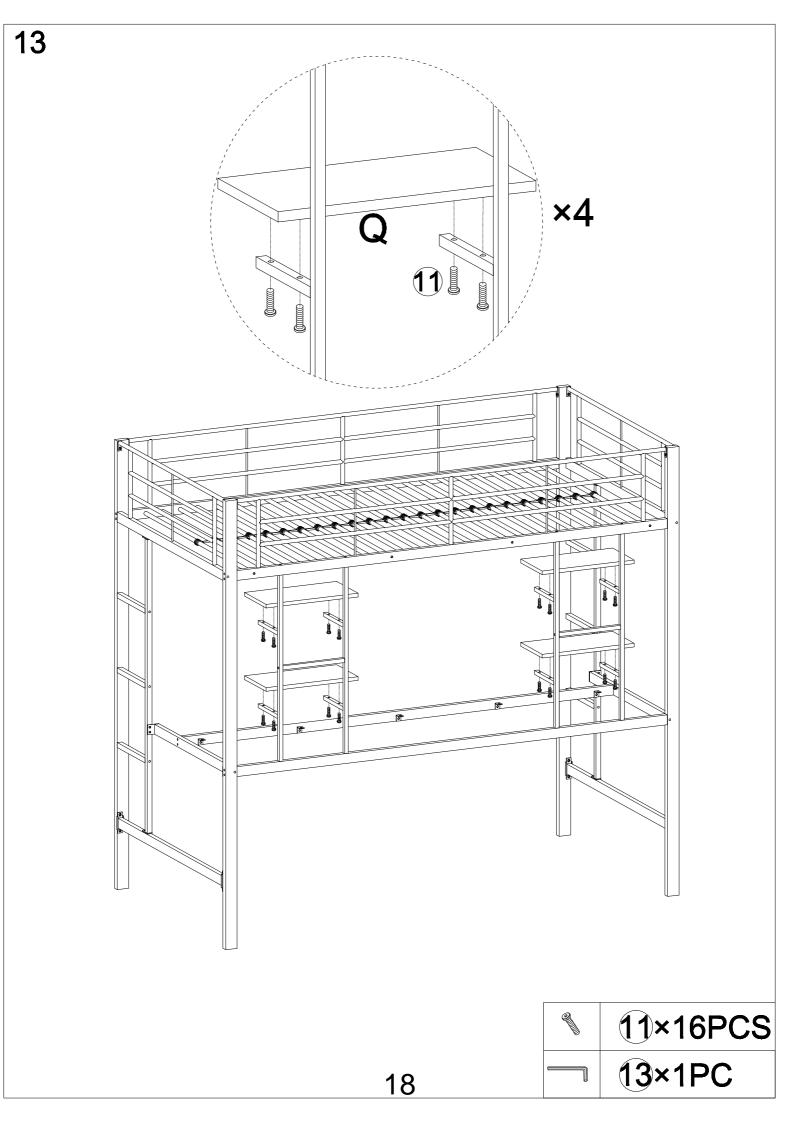

|            | M6×25mm        | 40     |          | M4×12mm                | 4000  |
| <u> </u>   |                | 16pcs  | <u> </u> |                        | 4pcs  |
| 13         |                |        | 14       | -deconsenence()        |       |
|            | M4             |        |          | M4×35mm                |       |
|            |                | 1pc    |          |                        | 2pcs  |
| 15         |                |        | 16       |                        |       |
|            | Cilli          |        |          |                        |       |
|            |                | 2000   |          | _                      | 2000  |
|            |                | 2pcs   |          |                        | 2pcs  |



















P P ×2

















9×4PCS
13×1PC