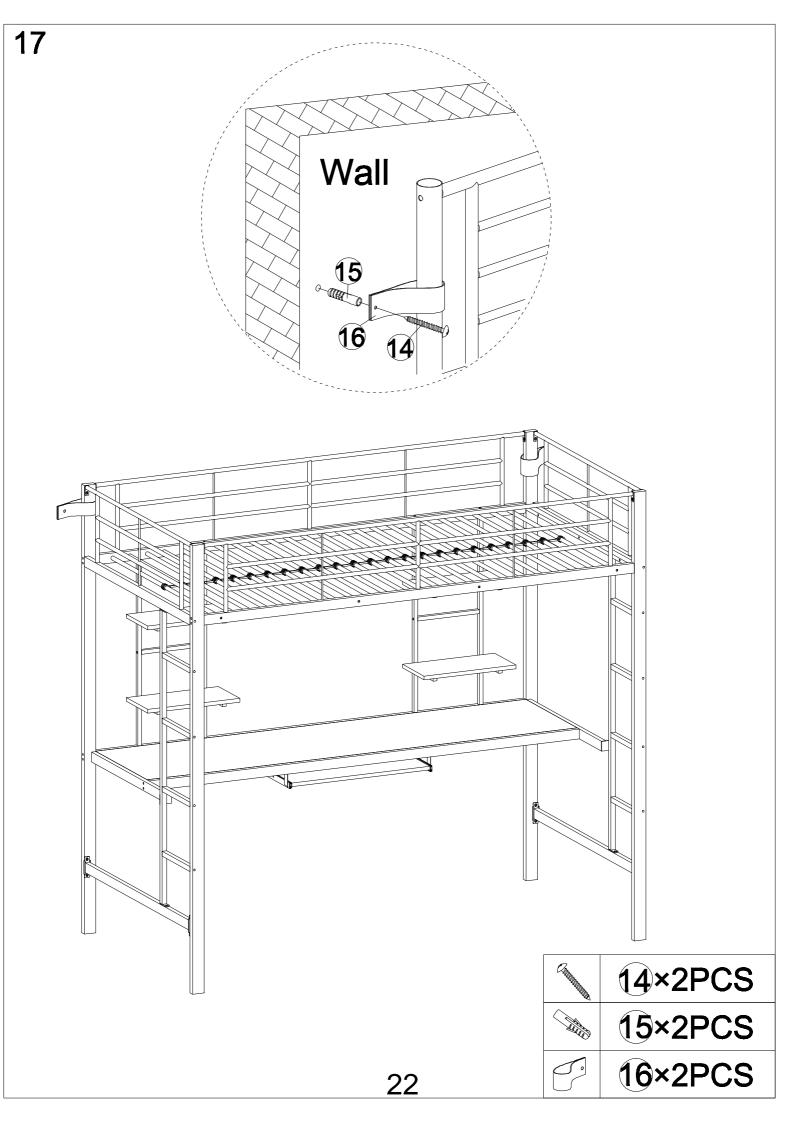

### Additional Guidance

- Assemble all parts and bolts loosely during assembly, only once the product is complete should you fully tighten the bolts.
- Regularly check and ensure that all bolts and fittings are tightend properly.
- WARNING This upper bed is not suitable for children under six years.
- WARNING "Bunk beds and high beds can present a serious risk of injury from strangulation
  if not used correctly. Never attach or hang items to any part of the bunk bed that are not designed
  to be used with the bed, for example, but not limited to ropes, strings, cords, hooks, belts and bags"
- WARNING "Children can become trapped between the bed and the wall, a roof pitch, the ceiling, adjoining pieces of furniture (e.g. cupboards) and the like. To avoid risk of serious injury the distance between the top safety barrier and the adjoining structure shall not exceed 75 mm or shall be more than 230 mm";
- WARNING Do not use the bunk bed/high bed if any structural part is broken or missing;
- The recommended size of the mattress to be used with the upper bed is 2000mm x 900mm, the recommended size of the mattress to be used with the bottom bed is 2000mm x 1400mm, Maximum mattress thickness:100mm;
- Mattresses must be aired to maintain a low humidity and to stop moisture building up in the bed and its surroundings;
- The fastenings put in place on assembly should all be properly tightened and regularly checked. Re-tighten the fastenings as necessary;
- This complies with the requirements of the European Safety Standard EN 747-1 & -2: 2012 +A1:2015.