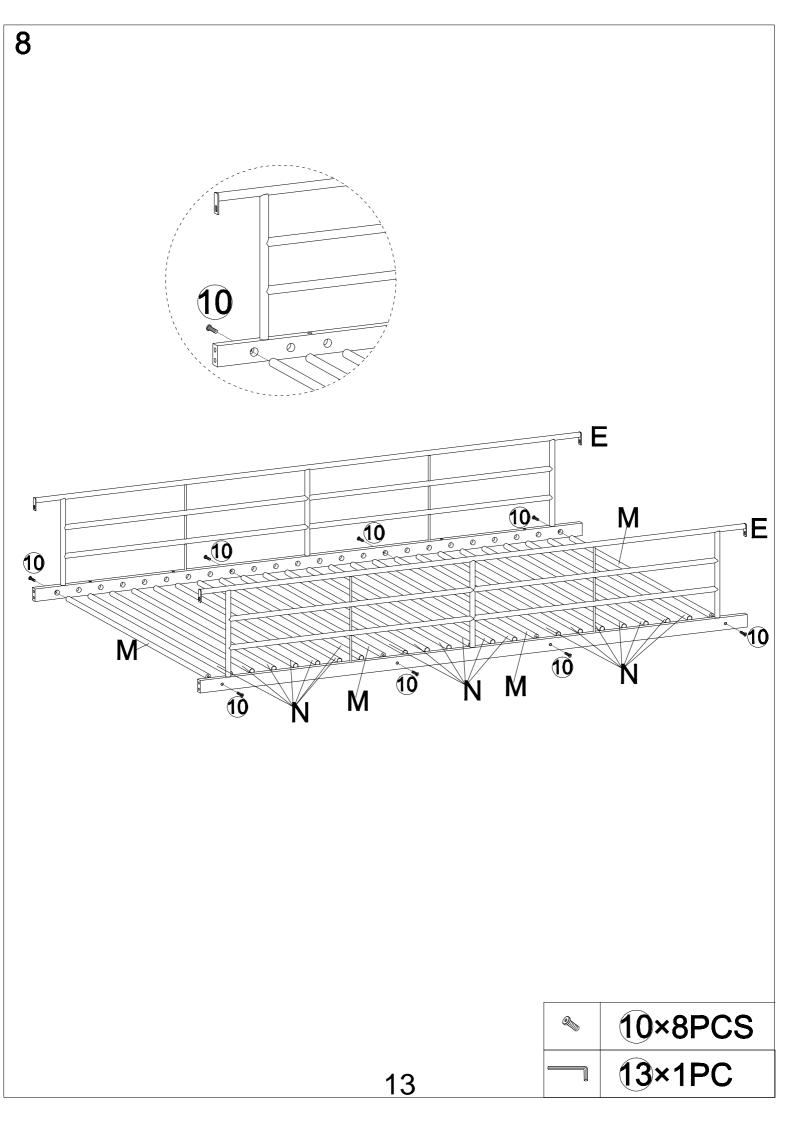

|       |
|            | M6×25mm        | 40     |          | M4×12mm                | 4000  |
| <u> </u>   |                | 16pcs  | <u> </u> |                        | 4pcs  |
| 13         |                |        | 14       | -deconsenence()        |       |
|            | M4             |        |          | M4×35mm                |       |
|            |                | 1pc    |          |                        | 2pcs  |
| 15         |                |        | 16       |                        |       |
|            | Cilli          |        |          |                        |       |
|            |                | 2000   |          | _                      | 2000  |
|            |                | 2pcs   |          |                        | 2pcs  |



















P P ×2

















9×4PCS
13×1PC