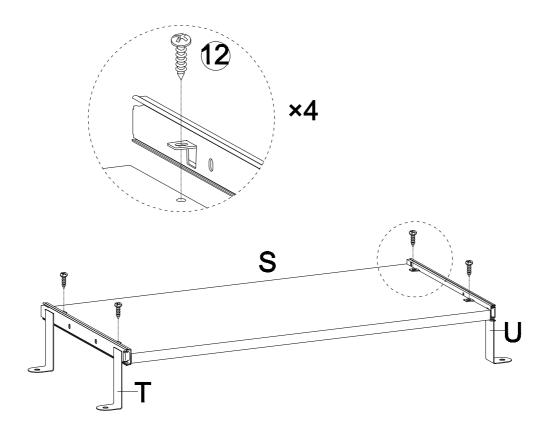

|            | Tidid          | Ware F |          |                        |       |
|------------|----------------|--------|----------|------------------------|-------|
| 1          |                |        | 2        |                        |       |
|            | <b>()</b>      |        |          |                        |       |
|            | M8×70mm        |        |          | M8×50mm                |       |
|            |                | 12pcs  |          |                        | 6pcs  |
| 3          |                |        | 4        |                        | Орос  |
|            | (a)))))))))))) |        |          | <b>⊚</b> ∭∭<br>M8×20mm |       |
|            | M8×40mm        | 20pcs  |          | WO*ZUMM                | 20pcs |
| <u>(5)</u> |                | 20003  | <b>6</b> |                        | 2000  |
|            | <b>(1)</b>     |        | 0        |                        |       |
|            | M6×40mm        |        |          | M5                     | 1no   |
| <u> </u>   |                | 6pcs   |          |                        | 1pc   |
| 7          |                |        | 8        |                        |       |
|            | M6×60mm        | 8pcs   |          | M6×30mm                | 4pcs  |
| <u></u>    |                |        | 40       |                        | 1,000 |
| 9          |                |        | 10       |                        |       |
|            | M6×12mm        |        | M6×15mm  |                        |       |
|            |                | 28pcs  | 40       |                        | 8pcs  |
| 11         |                |        | 12       | E)mm>                  |       |
|            | M6×25mm        | 40     |          | M4×12mm                | 4000  |
| <u> </u>   |                | 16pcs  | <u> </u> |                        | 4pcs  |
| 13         |                |        | 14       | -deconsenence()        |       |
|            | M4             |        |          | M4×35mm                |       |
|            |                | 1pc    |          |                        | 2pcs  |
| 15         |                |        | 16       |                        |       |
|            | Cilli          |        |          |                        |       |
|            |                | 2000   |          | _                      | 2000  |
|            |                | 2pcs   |          |                        | 2pcs  |