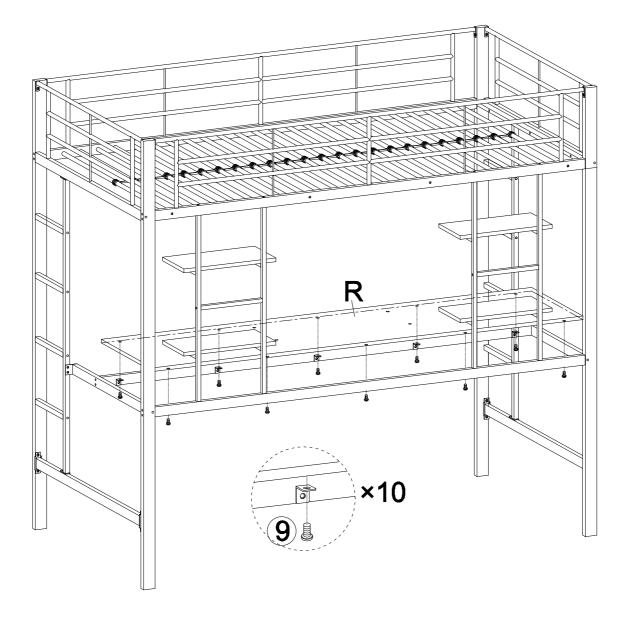

| M6×25mm        | 40     |          | M4×12mm                | 4000  |
| <u> </u>   |                | 16pcs  | <u> </u> |                        | 4pcs  |
| 13         |                |        | 14       | -deconsenence()        |       |
|            | M4             |        |          | M4×35mm                |       |
|            |                | 1pc    |          |                        | 2pcs  |
| 15         |                |        | 16       |                        |       |
|            | Cilli          |        |          |                        |       |
|            |                | 2000   |          | _                      | 2000  |
|            |                | 2pcs   |          |                        | 2pcs  |



















P P ×2

















9×4PCS
13×1PC