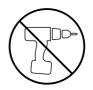

• We do not recommend the use of power drill/drivers for inserting screws

as this could damage the unit. Only use hand screwdrivers.

- Parts of the assembly will be easier with 2 people.
- Dispose of all packaging carefully and responsibly.