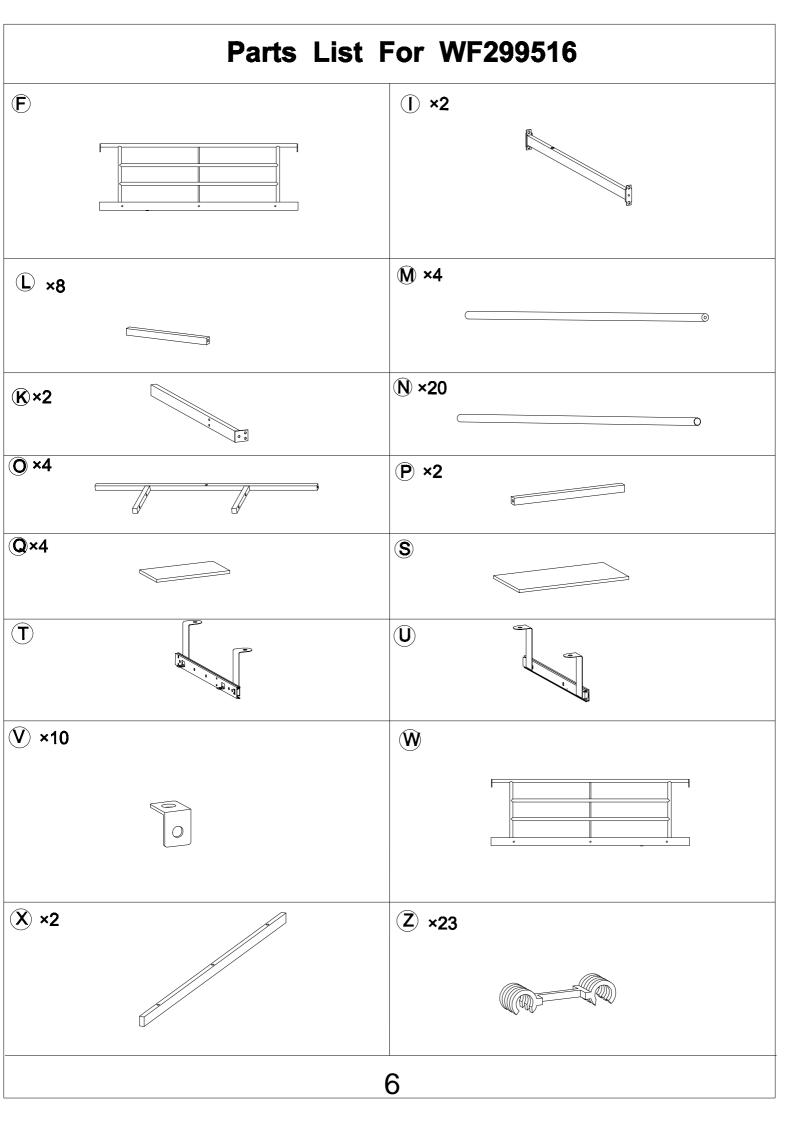

l Guidance

- Do not allow more than 1 person on the upper bunk at one time.
- Do not use substitute parts. Contact your retailer for replacement parts.
- Assembly to be carried out by a competent adult only.
- During assembly children should be kept away from the product due to possible risk of injury.
- Do not use this item if any components are missing or damaged.
- This product is suitable for children in the age range of children for which the product is 7 - 12 years.
- The maximum child weight or load for this the product is 200 Lbs / 91 Kgs.
- Bed must be aired to maintain a low humidity and to stop moisture in its surroundings.
- No bolts used in this bed
- Regularly check all fastenings to ensure that they properly tightened.
- Always follow the manufacturer's instructions









|            | Tidid          | Ware F |          |                        |       |
|------------|----------------|--------|----------|------------------------|-------|
| 1          |                |        | 2        |                        |       |
|            | <b>()</b>      |        |          |                        |       |
|            | M8×70mm        |        |          | M8×50mm                |       |
|            |                | 12pcs  |          |                        | 6pcs  |
| 3          |                |        | 4        |                        | Орос  |
|            | (a)))))))))))) |        |          | <b>⊚</b> ∭∭<br>M8×20mm |       |
|            | M8×40mm        | 20pcs  |          | WO*ZUMM                | 20pcs |
| <u>(5)</u> |                | 2