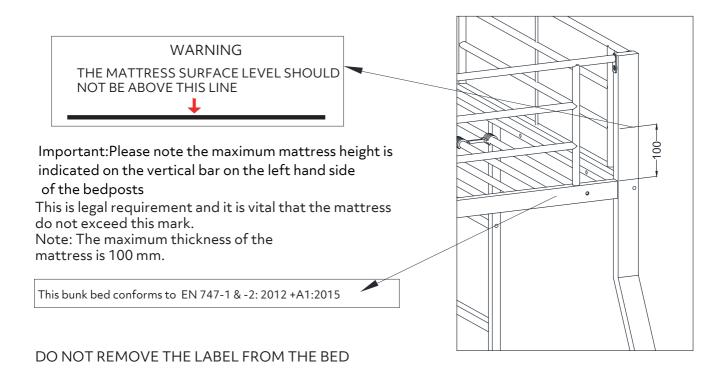

### Additional Guidance

- Assemble all parts and bolts loosely during assembly, only once the product is complete should you fully tighten the bolts.
- Regularly check and ensure that all bolts and fittings are tightend properly.
- WARNING This upper bed is not suitable for children under six years.
- WARNING "Bunk beds and high beds can present a serious risk of injury from strangulation
  if not used correctly. Never attach or hang items to any part of the bunk bed that are not designed
  to be used with the bed, for example, but not limited to ropes, strings, cords, hooks, belts and bags"
- WARNING "Children can become trapped between the bed and the wall, a roof pitch, the ceiling, adjoining pieces of furniture (e.g. cupboards) and the like. To avoid risk of serious injury the distance between the top safety barrier and the adjoining structure shall not exceed 75 mm or shall be more than 230 mm";
- WARNING Do not use the bunk bed/high bed if any structural part is broken or missing;
- The recommended size of the mattress to be used with the upper bed is 2000mm x 900mm, the recommended size of the mattress to be used with the bottom bed is 2000mm x 1400mm, Maximum mattress thickness:100mm;
- Mattresses must be aired to maintain a low humidity and to stop moisture building up in the bed and its surroundings;
- The fastenings put in place on assembly should all be properly tightened and regularly checked. Re-tighten the fastenings as necessary;
- This complies with the requirements of the European Safety Standard EN 747-1 & -2: 2012 +A1:2015.