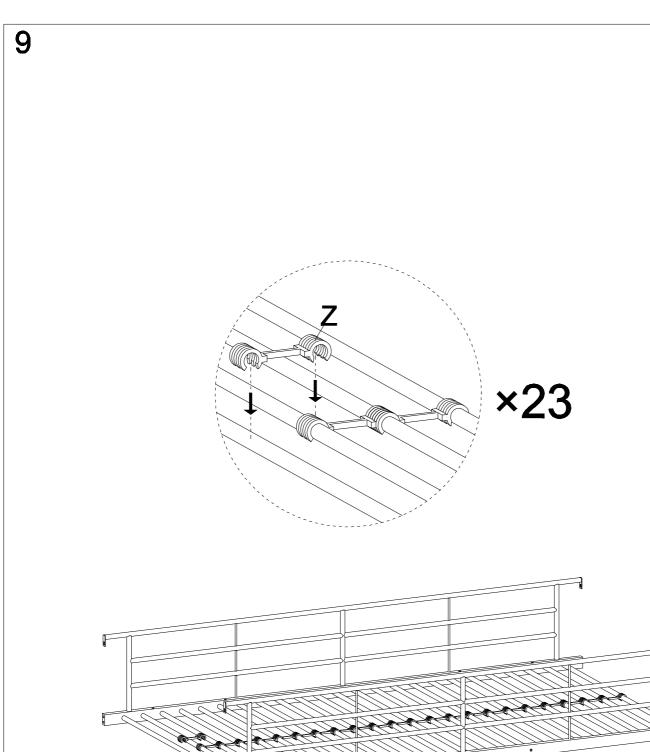

|       |
|            | M6×25mm        | 40     |          | M4×12mm                | 4000  |
| <u> </u>   |                | 16pcs  | <u> </u> |                        | 4pcs  |
| 13         |                |        | 14       | -deconsenence()        |       |
|            | M4             |        |          | M4×35mm                |       |
|            |                | 1pc    |          |                        | 2pcs  |
| 15         |                |        | 16       |                        |       |
|            | Cilli          |        |          |                        |       |
|            |                | 2000   |          | _                      | 2000  |
|            |                | 2pcs   |          |                        | 2pcs  |



















P P ×2

















9×4PCS
13×1PC