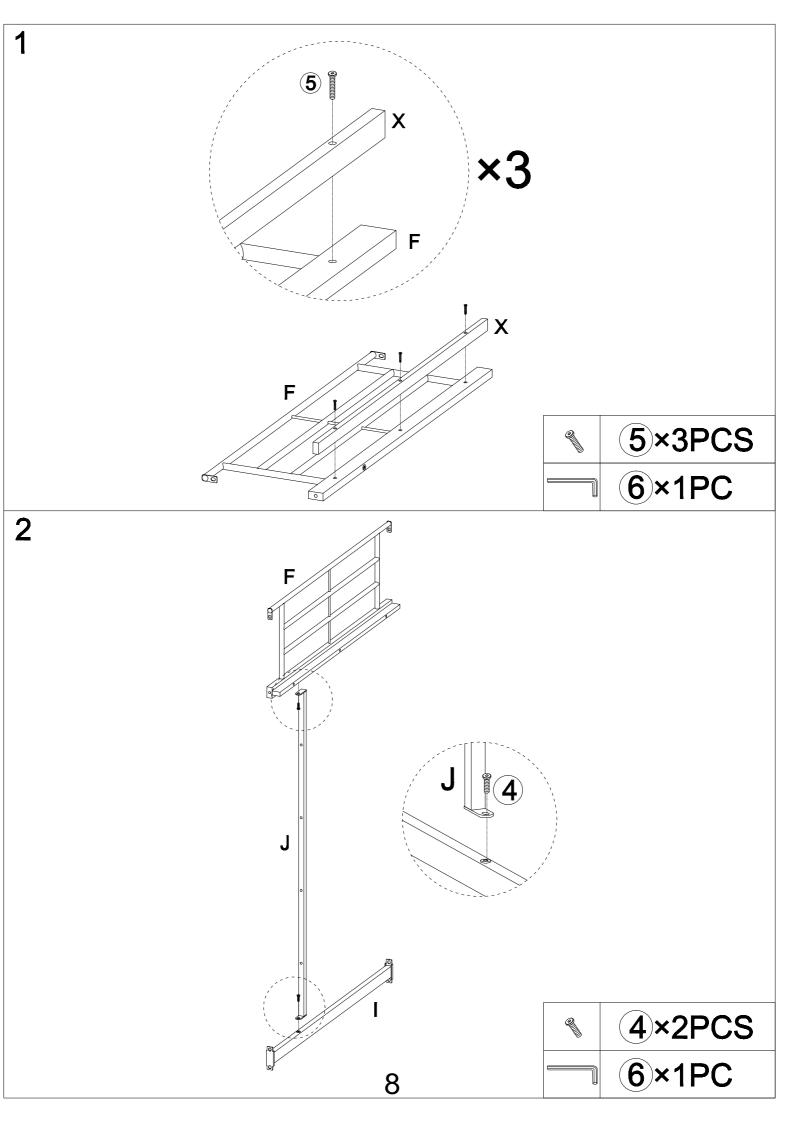

E)mm>                  |       |
|            | M6×25mm        | 40     |          | M4×12mm                | 4000  |
| <u> </u>   |                | 16pcs  | <u> </u> |                        | 4pcs  |
| 13         |                |        | 14       | -deconsenence()        |       |
|            | M4             |        |          | M4×35mm                |       |
|            |                | 1pc    |          |                        | 2pcs  |
| 15         |                |        | 16       |                        |       |
|            | Cilli          |        |          |                        |       |
|            |                | 2000   |          | _                      | 2000  |
|            |                | 2pcs   |          |                        | 2pcs  |



















P P ×2

















9×4PCS
13×1PC