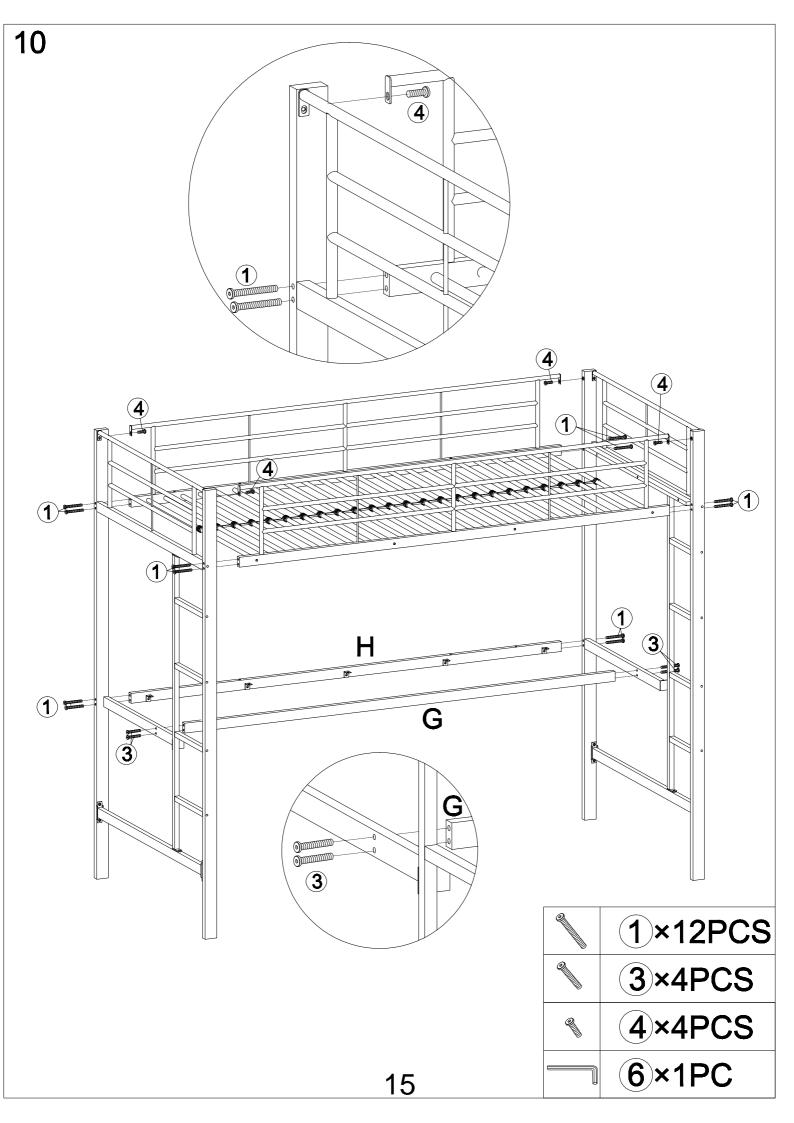

|       |
|            | M6×25mm        | 40     |          | M4×12mm                | 4000  |
| <u> </u>   |                | 16pcs  | <u> </u> |                        | 4pcs  |
| 13         |                |        | 14       | -deconsenence()        |       |
|            | M4             |        |          | M4×35mm                |       |
|            |                | 1pc    |          |                        | 2pcs  |
| 15         |                |        | 16       |                        |       |
|            | Cilli          |        |          |                        |       |
|            |                | 2000   |          | _                      | 2000  |
|            |                | 2pcs   |          |                        | 2pcs  |



















P P ×2

















9×4PCS
13×1PC