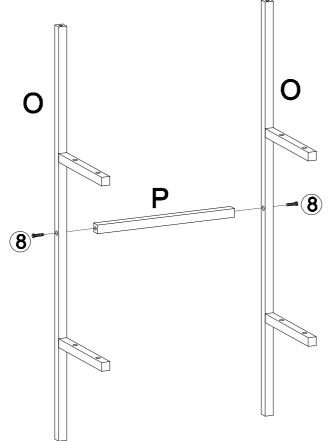

|
|            | M6×25mm        | 40     |          | M4×12mm                | 4000  |
| <u> </u>   |                | 16pcs  | <u> </u> |                        | 4pcs  |
| 13         |                |        | 14       | -deconsenence()        |       |
|            | M4             |        |          | M4×35mm                |       |
|            |                | 1pc    |          |                        | 2pcs  |
| 15         |                |        | 16       |                        |       |
|            | Cilli          |        |          |                        |       |
|            |                | 2000   |          | _                      | 2000  |
|            |                | 2pcs   |          |                        | 2pcs  |



















P P ×2

















9×4PCS
13×1PC