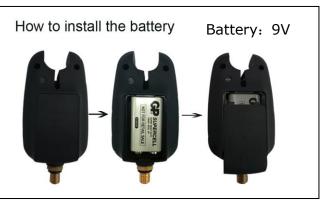

# Fishing Bite Alarm spec

#### JZH-RF298: Alarm

- 1. Adjustable Tone / volume / sensitivity
- 2. Extra jack to connect illuminated
- 3. Light control
- 4. 4 color led choice

#### JZH-RF298 : Receiver :

- 1. Adjustable volume / vibration
- 2. Four different color led 's to match 4 alarms
- 3. Rang test
- 4. Memory led
- 5. Keep the same step as alarm
- 6. Low battery warning







# **Technical specification**

• Working frequency: 433MHZ

Working current : 40MAstandby current: 2.2MA

• Shut up electric current : 2.2MA

Receiving sensitivity: -110dbm

Range : 150 M

• Working current : 40MA

• standby current : 0.1MA

• Transmission power : 15dbm

• Working temperature : -10 - 70°C

#### 1. How to learn the code:

Press the V button and hold down M button 2S, sounds one time, then enter the learning, the receiver receive a signal while rotate the roller wheel of bite alarm, it will sounds again. That means learning successfully. When you need to learn others bite alarm, repeat the above operation.

### 2. How to erase codes:

learning method: Press the V button and hold down M button 2S, sounds one time, then enter the learning. But continue hold down the buttons