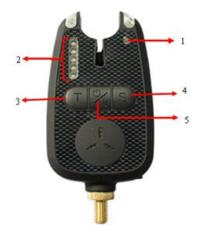

# The bite alarm unit

- 1 . Luminous Lights
- 2. Indicator light
- 3. Tone
- 4. Sensitivity
- 5. No/ Off/ Volume

- 1. DV in /out socket
- 2. locking nuts

1 . luminous led : When it in dark place , the led will be lighting .

2. Tone : there are 5 tones for your choice .

3.DV in/out socket: for the swinger/hanger