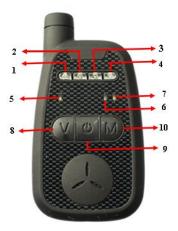

# The receiver unit

1-4. Green, Blue, Red,

Yellow Clear LED

- 5. Memory led
- 6.Low battery warning led
- 7. Luminous Led
- 8. Volume (-)
- 9. No/ Off
- 10. Volume(+)

When you you put the on /off, in the first time, the 6th led will be green. In this condition, the receiver have two function: 1. test the range of the alarm and receiver. 2. when it has low battery, the light will flash, when you put the on /off, in the second time, the 7LED will be lighting, you can easy to find the receiver in the dark place.