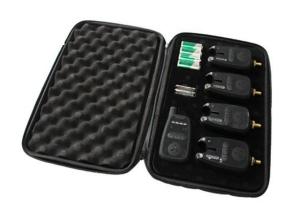

# Fishing Bite Alarm spec

#### JZH-RF298: Alarm

- 1. Adjustable Tone / volume / sensitivity
- 2. Extra jack to connect illuminated
- 3. Light control
- 4. 4 color led choice

#### JZH-RF298 : Receiver :

- 1. Adjustable volume / vibration
- 2. Four different color led 's to match 4 alarms
- 3. Rang test
- 4. Memory led
- 5. Keep the same step as alarm
- 6. Low battery warning







# **Technical specification**

• Working frequency: 433MHZ

Working current : 40MAstandby current: 2.2MA

• Shut up electric current : 2.2MA

Receiving sensitivity: -110dbm

Range : 150 M

• Working current : 40MA

• standby current : 0.1MA

• Transmission power : 15dbm

• Working temperature : -10 - 70°C

#### 1. How to learn the code:

Press the V button and hold down M button 2S, sounds one time, then enter the learning, the receiver receive a signal while rotate the roller wheel of bite alarm, it will sounds again. That means learning successfully. When you need to learn others bite alarm, repeat the above operation.

### 2. How to erase codes:

learning method: Press the V button and hold down M button 2S, sounds one time, then enter the learning. But continue hold down the butt