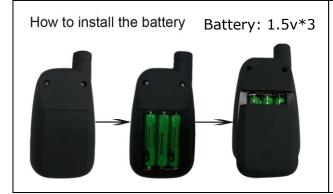

# Fishing Bite Alarm spec

#### JZH-RF298: Alarm

- 1. Adjustable Tone / volume / sensitivity
- 2. Extra jack to connect illuminated
- 3. Light control
- 4. 4 color led choice

#### JZH-RF298 : Receiver :

- 1. Adjustable volume / vibration
- 2. Four different color led 's to match 4 alarms
- 3. Rang test
- 4. Memory led
- 5. Keep the same step as alarm
- 6. Low battery warning







# **Technical specification**

• Working frequency: 433MHZ

Working current : 40MAstandby current: 2.2MA

• Shut up electric current : 2.2MA

Receiving sensitivity: -110dbm

Range : 150 M

• Working current : 40MA

• standby current : 0.1MA

• Transmission power : 15dbm

• Working temperature : -10 - 70°C

#### 1. How to learn the code:

Press the V button and hold down M button 2S, sounds one time, then enter the learning, the receiver receive a signal while rotate the roller wheel of bite alarm, it will sounds again. That means learning successfully. When you need to learn others bite alarm, repeat the above operation.

### 2. How to erase codes:

learning method: Press the V button and hold down M button 2S, sounds one time, then enter the learning. But continue hold down the button