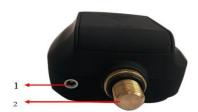

# The bite alarm unit

- 1 . Luminous Lights
- 2. Indicator light
- 3. Tone
- 4. Sensitivity
- 5. No/ Off/ Volume

- 1. DV in /out socket
- 2. locking nuts

1 . luminous led : When it in dark place , the led will be lighting .

2. Tone : there are 5 tones for your choice .

3.DV in/out socket: for the swinger/hanger