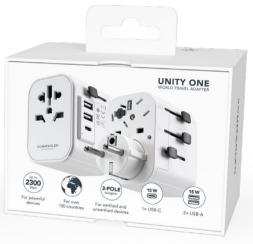

COMPATIBLE WITH

Unity One is the compact travel charger and the ideal travel companion for your electronic devices. In addition to the main connector, the USB-A and USB-C ports allow you to charge different devices in parallel. It is compatible with power outlets in over 150 different countries. The integrated overcharge protection converts the voltage and adapts it safely to your devices.

## UP TO 2300 W | EVEN FOR POWERFUL DEVICES LIKE HAIR DRYER OR LAPTOPS

## UNIVERSAL FOR OVER 150 COUNTRIES & EQUIPPED WITH THREE ADDITIONAL USB-PORTS