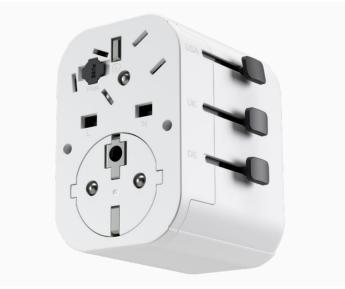

## SUPER COMPACT THANKS TO RETRACTABLE EU PLUG

## UNIVERSAL FOR OVER 150 COUNTRIES & EQUIPPED WITH THREE ADDITIONAL USB-PORTS