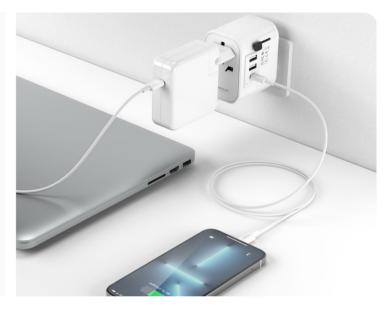

COMPATIBLE WITH

Unity One is the compact travel charger and the ideal travel companion for your electronic devices. In addition to the main connector, the USB-A and USB-C ports allow you to charge different devices in parallel. It is compatible with power outlets in over 150 different countries. The integrated overcharge protection converts the voltage and adapts it safely to your devices.