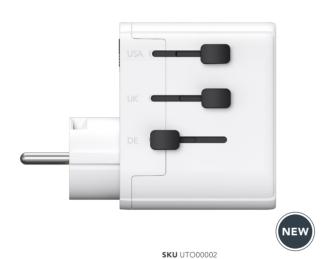

## SUPER COMPACT THANKS TO RETRACTABLE EU PLUG

## UNIVERSAL FOR OVER 150 COUNTRIES & EQUIPPED WITH THREE ADDITIONAL USB-PORTS