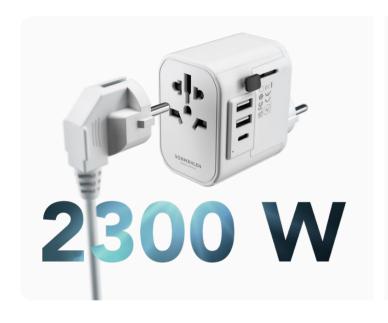

COMPATIBLE WITH











Unity One is the compact travel charger and the ideal travel companion for your electronic devices. In addition to the main connector, the USB-A and USB-C ports allow you to charge different devices in parallel. It is compatible with power outlets in over 150 different countries. The integrated overcharge protection converts the voltage and adapts it safely to your devices.



## UP TO 2300 W | EVEN FOR POWERFUL DEVICES LIKE HAIR DRYER OR LAPTOPS

## SUPER COMPACT THANKS TO RETRACTABLE EU PLUG

## UNIVERSAL FOR OVER 150 COUNTRIES & EQUIPPED WITH THREE ADDITIONAL USB-PORTS







#### **SPECIFICATIONS**

**Dimensions / Weight** L 63 × W 61 × H 75 mm 220 g Materials
High-quality PC
(flame retardant)

Input (US/JP) 125 V ~ 60 Hz, 10 A (max.), 1250 W (max.) Input (DE / UK / CN) 50 V ~ 50 Hz, 10 A (max.), 2300 W (max.) Output (USB-C) 5 V = 3 A, 15 W (max.) Output (USB-A) 5 V = 3 A, 15 W (max.), Per Port 2.4 A (max.) **Total DC Output** 15 W

Additional functions

- $\cdot \ \, \text{Integrated overvoltage protection}$
- · Integrated short-circuit protection

# UNITY ONE WHITE







### PACKAGING

FSC

Packing dimensions Weight incl. product L 110 × W 73 × H 107 mm 300 g