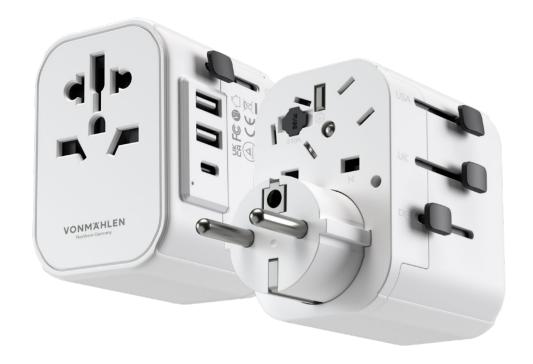

COMPATIBLE WITH

Unity One is the compact travel charger and the ideal travel companion for your electronic devices. In addition to the main connector, the USB-A and USB-C ports allow you to charge different devices in parallel. It is compatible with power outlets in over 150 different countries. The integrated overcharge protection converts the voltage and adapts it safely to your devices.

## UNIVERSAL FOR OVER 150 COUNTRIES & EQUIPPED WITH THREE ADDITIONAL USB-PORTS