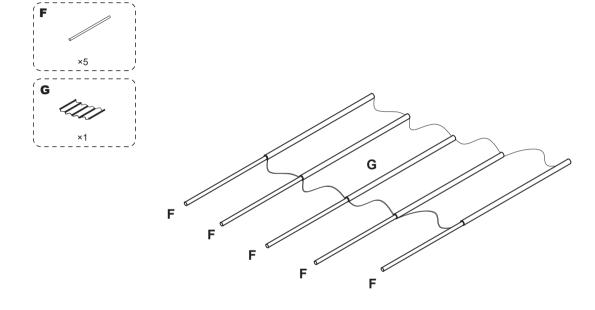

### **Part List**

A

Open the package, and put the item on the mat with care. Please install it carefully to ensure your fingers will not be scratched.

### **Hardware List**