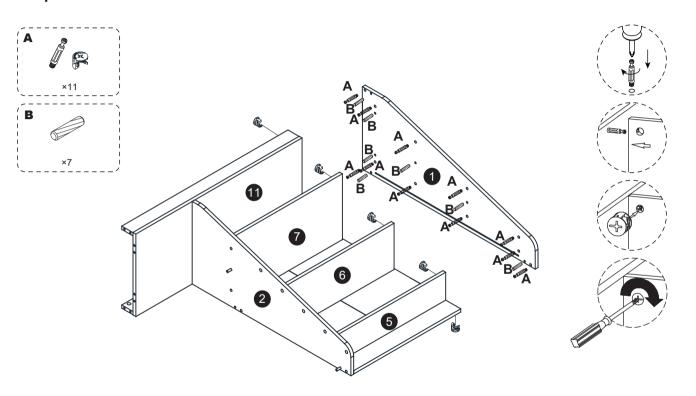

### **Part List**

A

Open the package, and put the item on the mat with care. Please install it carefully to ensure your fingers will not be scratched.

### **Hardware List**

## |Step1