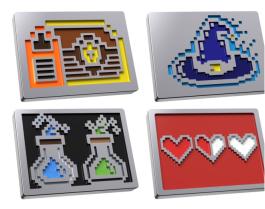

# HyperX Badge Pack - 8 Bit Magnetic Badges

# **ACCENTUATE YOUR AESTHETIC!**

Looking for a simple way to add some extra style and personalization to your keyboard? A pack of HyperX Magnetic Badges is the perfect way to accent the aesthetics of your HyperX Alloy Rise keyboard. HyperX Magnetic Badges are super easy to apply or swap out, and they're a budget-friendly way to subtly update your keyboard's look and put a smile on your face. Each of the 3 individual themed packs (Cute, 8-bit, and Abstract) includes 4 magnetic, hard enamel badges.

#### Multiple themes available

Choose from 3 different themes: Cute, 8-bit, and Abstract. Each themed pack contains a set of 4 badges.