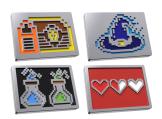

# HyperX Badge Pack - 8 Bit Magnetic Badges

# **ACCENTUATE YOUR AESTHETIC!**

Looking for a simple way to add some extra style and personalization to your keyboard? A pack of HyperX Magnetic Badges is the perfect way to accent the aesthetics of your HyperX Alloy Rise keyboard. HyperX Magnetic Badges are super easy to apply or swap out, and they're a budget-friendly way to subtly update your keyboard's look and put a smile on your face. Each of the 3 individual themed packs (Cute, 8-bit, and Abstract) includes 4 magnetic, hard enamel badges.

#### Multiple themes available

Choose from 3 different themes: Cute, 8-bit, and Abstract. Each themed pack contains a set of 4 badges.