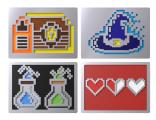

# HyperX Badge Pack - 8 Bit Magnetic Badges

# **ACCENTUATE YOUR AESTHETIC!**

Looking for a simple way to add some extra style and personalization to your keyboard? A pack of HyperX Magnetic Badges is the perfect way to accent the aesthetics of your HyperX Alloy Rise keyboard. HyperX Magnetic Badges are super easy to apply or swap out, and they're a budget-friendly way to subtly update your keyboard's look and put a smile on your face. Each of the 3 individual themed packs (Cute, 8-bit, and Abstract) includes 4 magnetic, hard enamel badges.

#### Multiple themes available

Choose from 3 different themes: Cute, 8-bit, and Abstract. Each themed pack contains a set of 4 badges.