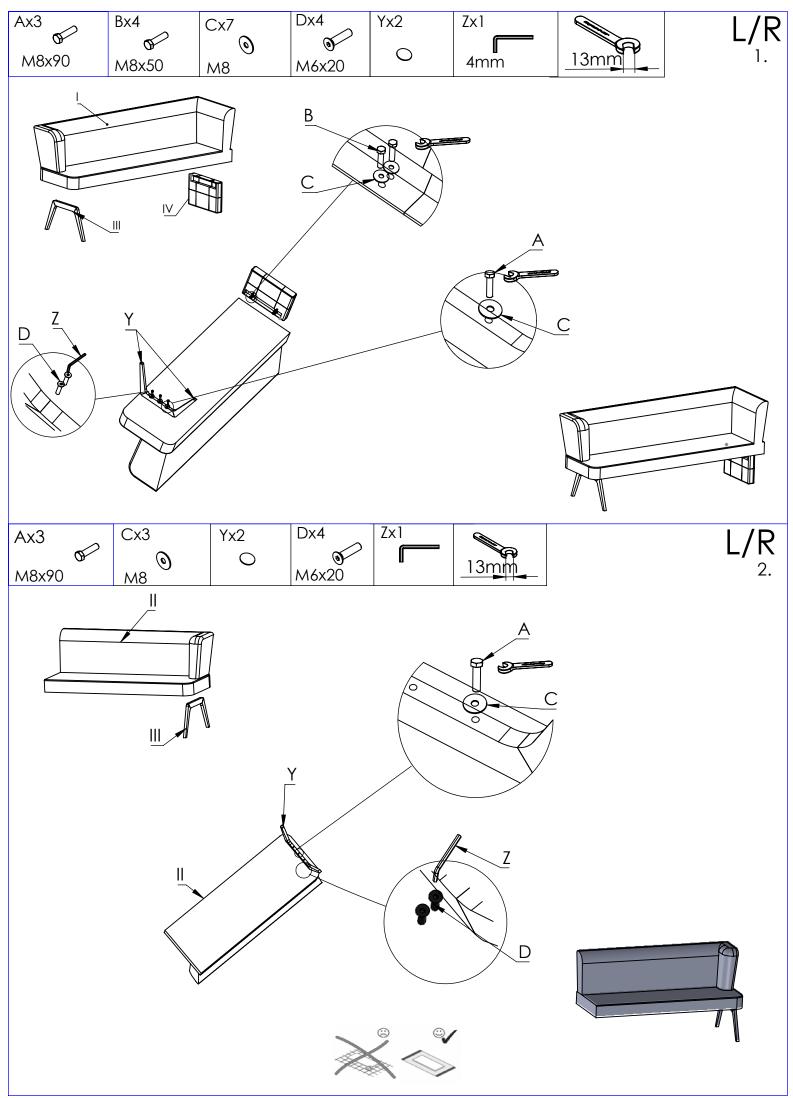

ART.NR.: 47766558; 56595229; 91212964; 51792149;

89953510; 62845003









NL Handleiding voor de montage

CZ) Montážní návod

HU) Szerelési útmutató

TR) Montaj talimatı

GB Assembly instructions

IT Istruzioni di montaggio

PL Instrukcja montażu

SK Návod na montáž

RO Instrukcţiuni de montaj

(RU) Инструкция по монтажу

HR) Shema montaže

















D Allgemeiner Sicherheitshinweis:
Nicht mehr besägige Verpackungs Materialien und iSeinteile von Kindem tembaten)
GG Generia sarter Instructions:
Package naturiar you de not need any more take far away from shiderer.
F Consigne de securité:
Econte les materiary de ribbliege et petites pièces inutiles de le potible des enforts.
PL ogdine zasady bezpleconfisher.
Nie portractine opekowante i materiary de production production de potible des enforts.
RU Olegare yeusantes in des capto chronis productions.
Hasconprangement praticipente nationates in netwer getare pregger specialisment exportyrerologist getare versaking materialisment et un rein meer andig hardt en kleine onderdeten uit de buurt van kinderen houderd
RU Genet gilvenitik urganis:
Kustaniaryan ambate de un rein meer andig hard