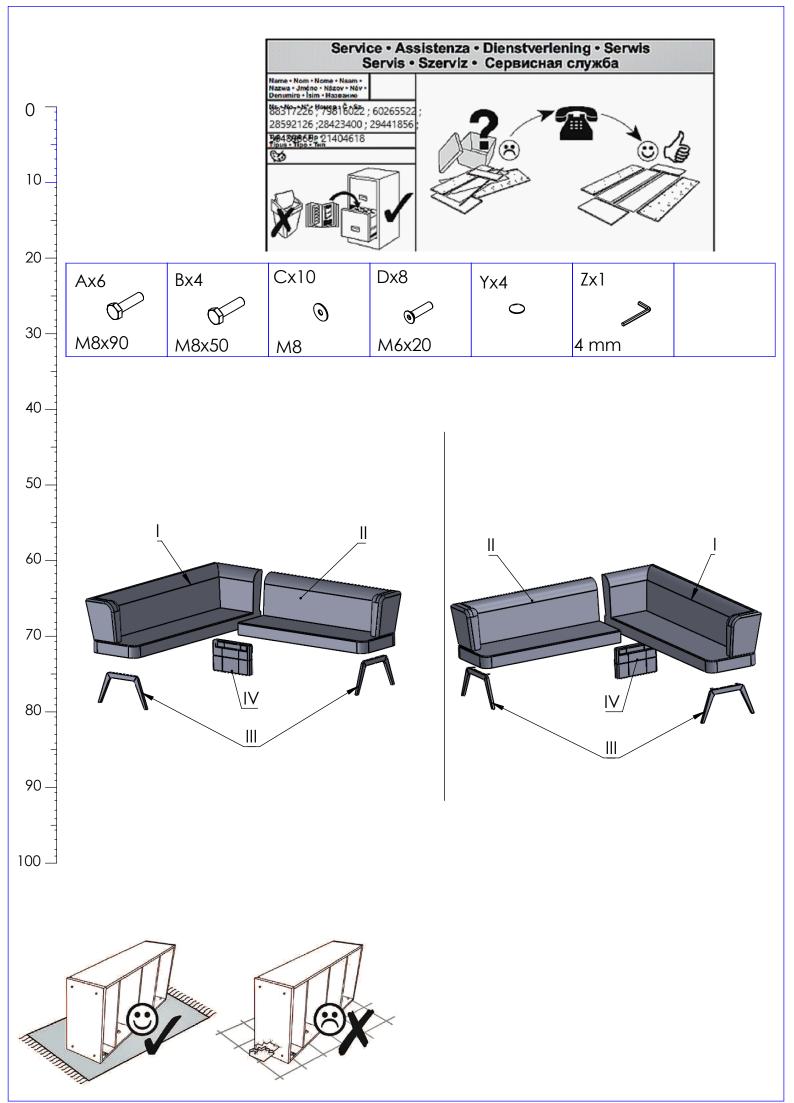

ART.NR.: 47766558; 56595229; 91212964; 51792149;

89953510; 62845003









NL Handleiding voor de montage

CZ) Montážní návod

HU) Szerelési útmutató

TR) Montaj talimatı

GB Assembly instructions

IT Istruzioni di montaggio

PL Instrukcja montażu

SK Návod na montáž

RO Instrukcţiuni de montaj

(RU) Инструкция по монтажу

HR) Shema montaže

















D Allgemeiner Sicherheitshinweis:
Nicht mehr besägige Verpackungs Materialien und iSeinteile von Kindem tembaten)
GG Generia sarter Instructions:
Package naturiar you de not need any more take far away from shiderer.
F Consigne de securité:
Econte les materiary de ribbliege et petites pièces inutiles de le potible des enforts.
PL ogdine zasady bezpleconfisher.
Nie portractine opekowante i materiary de production production de potible des enforts.
RU Olegare yeusantes in des capto chronis productions.
Hasconprangement praticipente nationates in netwer getare pregger specialisment exportyrerologist getare versaking materialisment et un rein meer andig hardt en kleine onderdeten uit de buurt van kinderen houderd
RU Genet gilvenitik urganis:
Kustaniaryan ambate de un rein meer andig ha