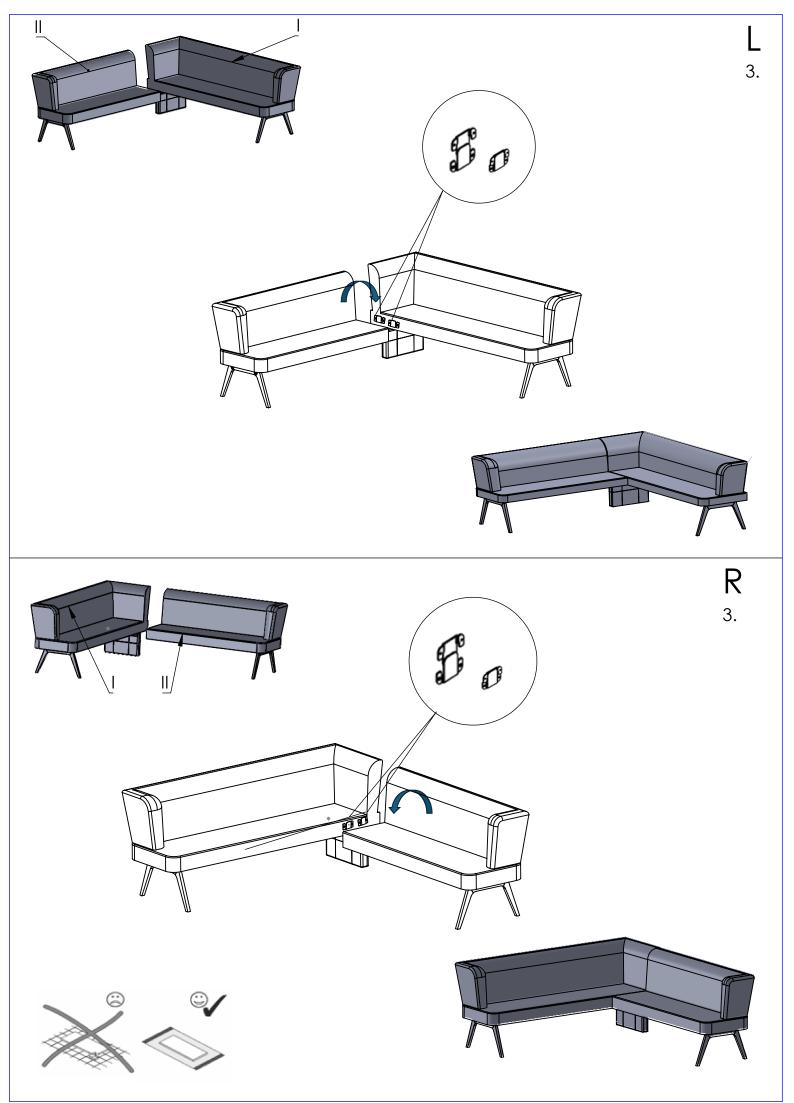

ART.NR.: 47766558; 56595229; 91212964; 51792149;

89953510; 62845003









NL Handleiding voor de montage

CZ) Montážní návod

HU) Szerelési útmutató

TR) Montaj talimatı

GB Assembly instructions

IT Istruzioni di montaggio

PL Instrukcja montażu

SK Návod na montáž

RO Instrukcţiuni de montaj

(RU) Инструкция по монтажу

HR) Shema montaže

















D Allgemeiner Sicherheitshinweis:
Nicht mehr besägige Verpackungs Materialien und iSeinteile von Kindem tembaten)
GG Generia sarter Instructions:
Package naturiar you de not need any more take far away from shiderer.
F Consigne de securité:
Econte les materiary de ribbliege et petites pièces inutiles de le potible des enforts.
PL ogdine zasady bezpleconfisher.
Nie portractine opekowante i materiary de production production de potible des enforts.
RU Olegare yeusantes in des capto chronis productions.
Hasconprangement praticipente nationates in netwer getare pregger specialisment exportyrerologist getare versaking materialisment et un rein meer andig hardt en kleine onderdeten uit de buurt van kinderen houderd
RU Genet gilvenitik urganis:
Kustaniaryan ambate de un rein meer andig hardt