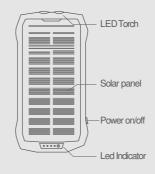

## **SACA PEAK MULTI-FUNCTION SOLAR POWERBANK**

LED TORCH | WIRELESS CHARGING | 4X USB OUTPUT

**SOLAR CHARGING** INPUT

**PD 20W** IN/OUTPUT

**WIRELES** CHARGE

**CHARGE THREE DEVICES AT** ONCE

BUILTIN LED TORCH