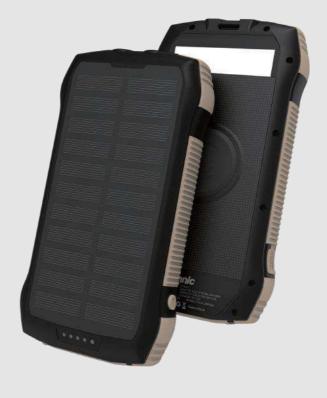

## **SACA PEAK MULTI-FUNCTION SOLAR POWERBANK**

LED TORCH | WIRELESS CHARGING | 4X USB OUTPUT

**SOLAR CHARGING** INPUT

**PD 20W** IN/OUTPUT

**WIRELES** CHARGE

**CHARGE THREE DEVICES AT** ONCE

BUILTIN LED TORCH