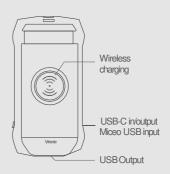

## **SACA PEAK MULTI-FUNCTION SOLAR POWERBANK**

LED TORCH | WIRELESS CHARGING | 4X USB OUTPUT

**SOLAR CHARGING** INPUT

**PD 20W** IN/OUTPUT

**WIRELES** CHARGE

**CHARGE THREE DEVICES AT** ONCE

BUILTIN LED TORCH

#### **Power Output**

USB-A 1: 5V/3.1A, 9V/2.22A, 12V/1.67A

USB-A 2/3: 5V/2.1A

TYPE-C: 5V/3.1A, 9V/2.22A, 12V/1.67A