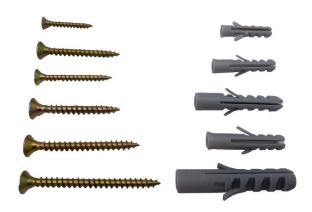

## Chipboard screws and anchors assortment 250 parts Type: 2109SA046

**Technical data:** Plastic case with transparent and resealable hinged lid (dim.: 20.5 x 15 x 3.5 cm), 105 anchors and 145 screws - sorted into compartments, material screws: steel, PZ-drive for optimum power transmission and universal use, countersunk head, material anchors: plastic.

## **Content:**

- 50 x screw 3.5 x 25 mm
- 30 x screw 4.0 x 35 mm
- 25 x screw 4.5 x 40 mm
- 17 x screw 5.0 x 40 mm
- 15 x screw 5.0 x 50 mm
- 8 x screw 6.0 x 60 mm
- 40 x anchor 5 mm
- 25 x anchor 6 mm
- 20 x anchor 7 mm
- 12 x anchor 8 mm
- 8 x anchor 10 mm
- Assortment case