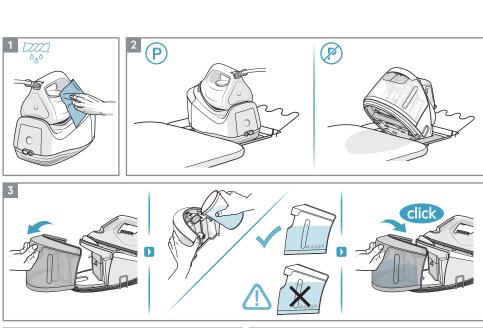

any years, with innovative technologies that help make life simpler features you might not find on ordinary appliances. Please spend a few minutes reading to get the very best from it.

### Visit our website to:



Get usage advice, brochures, trouble shooter, service information: www.aeg.com/webselfservice



Register your product for better service: www.registeraeg.com



Buy accessories and consumables for your appliance: www.aeq.com/shop

## **CUSTOMER CARE AND SERVICE**

When contacting Service, ensure that you have the following data available:

- Model Number
- PNC number
- Serial number

The information can be found on the rating plate.

## AEG

# INSTRUCTION BOOK GEBRAUCHSANWEISUNG

DELICATE 6000 | DAMPFBÜGELSTATION STEAM STATION



ST6-1-4LG, ST6-1-6DB, ST6-1-8EG aeg.de aeg.com



















Feature only available for model ST6-1-4LG