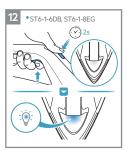

# INSTRUCTION BOOK GEBRAUCHSANWEISUNG

DELICATE 6000 | DAMPFBÜGELSTATION STEAM STATION

ST6-1-4LG, ST6-1-6DB, ST6-1-8EG aeg.de aeg.com

Feature only available for model ST6-1-4LG