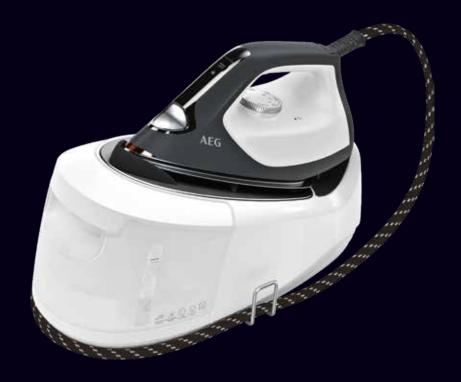

# INSTRUCTION BOOK GEBRAUCHSANWEISUNG

DELICATE 6000 | DAMPFBÜGELSTATION STEAM STATION

ST6-1-4LG, ST6-1-6DB, ST6-1-8EG aeg.de aeg.com

Feature only available for model ST6-1-4LG