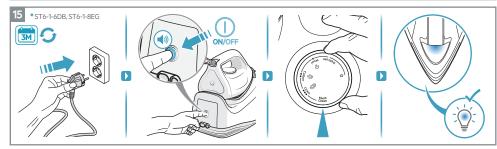

# INSTRUCTION BOOK GEBRAUCHSANWEISUNG

DELICATE 6000 | DAMPFBÜGELSTATION STEAM STATION

ST6-1-4LG, ST6-1-6DB, ST6-1-8EG aeg.de aeg.com

Feature only available for model ST6-1-4LG