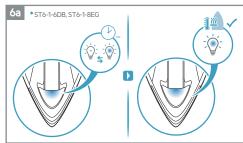

ars, with innovative technologies that help make life simpler features you might not find on ordinary appliances. Please spend a few minutes reading to get the very best from it.

### Visit our website to:



Get usage advice, brochures, trouble shooter, service information: www.aeg.com/webselfservice



Register your product for better service: www.registeraeg.com



Buy accessories and consumables for your appliance: www.aeq.com/shop

## **CUSTOMER CARE AND SERVICE**

When contacting Service, ensure that you have the following data available:

- Model Number
- PNC number
- Serial number

The information can be found on the rating plate.

## AEG

# INSTRUCTION BOOK GEBRAUCHSANWEISUNG

DELICATE 6000 | DAMPFBÜGELSTATION STEAM STATION



ST6-1-4LG, ST6-1-6DB, ST6-1-8EG aeg.de aeg.com



















Feature only available for model ST6-1-4LG