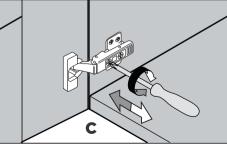

| ON and OFF                           | Loose wiring                                                                                                              | Open the if there is                                                                                                                                                                                                                                      |
|--------------------------------------|---------------------------------------------------------------------------------------------------------------------------|-----------------------------------------------------------------------------------------------------------------------------------------------------------------------------------------------------------------------------------------------------------|
| Mirror cabinet does not fit the wall | Uneven wall, tilted angle                                                                                                 | Adjust the<br>adjusts th<br>The botto<br>cabinet a                                                                                                                                                                                                        |
| Door and cabinet cannot be aligned   | Incorrect hinge installation                                                                                              | Adjust the<br>cabinet do<br>the screw                                                                                                                                                                                                                     |
| Cannot be recessed                   | Plug not cut off or wrong sise of niche                                                                                   | Cut the p<br>rough siz                                                                                                                                                                                                                                    |
| Memory function cannot be enabled    | The memory function requires a time interval                                                                              | Select a p<br>seconds,<br>When it is<br>as the las                                                                                                                                                                                                        |
|                                      | Mirror cabinet does<br>not fit the wall<br>Door and cabinet<br>cannot be aligned<br>Cannot be recessed<br>Memory function | Mirror cabinet does<br>not fit the wall Uneven wall, tilted angle   Door and cabinet<br>cannot be aligned Incorrect hinge installation   Cannot be recessed Plug not cut off or wrong sise of niche   Memory function The memory function requires a time |

he back panel, check the internal wiring check is loose wire

he 2 screws on the hanging code, the top screw the angle of tilt of the mirror cabinet. tom screw adjusts the fit between the mirror and the wall