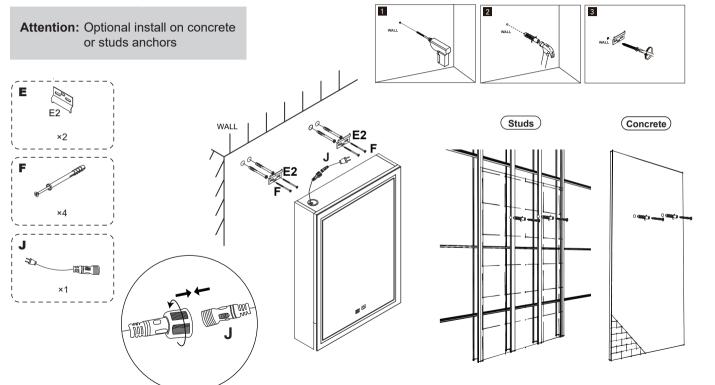

### Step8-Optional for studs/concrete

Install the cabinet on studs/concrete with cabinet hanger **E2** and extension screw **F** into predrill hole against the studs/concrete as shown.

**A** If the cabinet does not fit the wall after the hanger is installed, adjust the two cross screws on the back of the hanger. please refer to last page details.