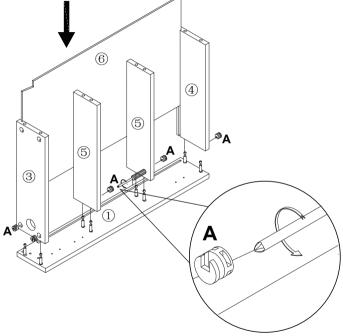

eturn this item for personal reasons, you must cover the return fee and order processing fee (0- 20% restocking fee based on the invoice price). We will cover the freight if the product has quality issues (not caused by humans).
- > Please keep the original box if you need to return the goods. Please use our return label and do not return it without permission.
- > If you return the product after 30 days of receiving it, we are afraid your return application won't be accepted. We appreciate your understanding.
- > Any damages, defects and parts missings during installation, pls contact us from the very beginning. Replacement, exchange and refund will be arranged ASAP except of personal reasons.Customer Service: official@mepplzian.com.



### Part List





**Hardware List** 





Step2















Step5

- Califi

×3

×18 

×1 `<----

\_ \_ \_ \_ \_ \_ \_ \_ \_ \_

C

·~ \_ \_ ~ - -

D

















#### Step8-Optional for drywall

Install the cabinet on drywall with cabinet hanger E2 and extension screw L into predrill hole against the drywall as shown. 1





### Step8-Optional for studs/concrete

Install the cabinet on studs/concrete with cabinet hanger **E2** and extension screw **F** into predrill hole against the studs/concrete as shown.



**A** If the cabinet does not fit the wall after the hanger is installed, adjust the two cross screws on the back of the hanger. please refer to last page details.





#### **PRODUCT PARAMETERS**



LED spiegel/LED lamp

LED-lampies.

Deze verlichting bevat ingebouwde

> Е D

> > े

Input voltage: 110 V Rated power: 10W Ener