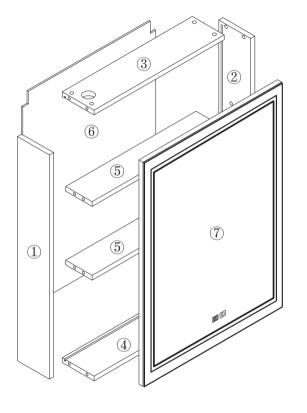

0 days without any reason. If you return this item for personal reasons, you must cover the return fee and order processing fee (0- 20% restocking fee based on the invoice price). We will cover the freight if the product has quality issues (not caused by humans).
- > Please keep the original box if you need to return the goods. Please use our return label and do not return it without permission.
- > If you return the product after 30 days of receiving it, we are afraid your return application won't be accepted. We appreciate your understanding.
- > Any damages, defects and parts missings during installation, pls contact us from the very beginning. Replacement, exchange and refund will be arranged ASAP except of personal reasons.Customer Service: official@mepplzian.com.



### Part List





**Hardware List** 





Step2















Step5

- Califi

×3

×18 

×1 `<----

\_ \_ \_ \_ \_ \_ \_ \_ \_ \_

C

·~ \_ \_ ~ - -

D

















#### Step8-Optional for drywall

Install the cabinet on drywall with cabinet hanger E2 and extension screw L into predrill hole against the drywall as shown. 1





### Step8-Optional for studs/concrete

Install the cabinet on studs/concrete with cabinet hanger **E2** and extension screw **F** into predrill hole against the studs/concrete as shown.



**A** If the cabinet does not fit the wall after the hanger is installed, adjust the two cross screws on the back of the hanger. please refer to last page details.





#### **PRODUCT PARAMETERS**



LED spiegel/LED lamp

LED-lampies.

Deze verlichting bevat ingebouwde

> Е D

> > े

Input v