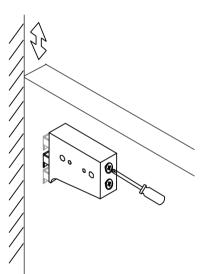

### Step8-Optional for studs/concrete

Install the cabinet on studs/concrete with cabinet hanger **E2** and extension screw **F** into predrill hole against the studs/concrete as shown.

**A** If the cabinet does not fit the wall after the hanger is installed, adjust the two cross screws on the back of the hanger. please refer to last page details.