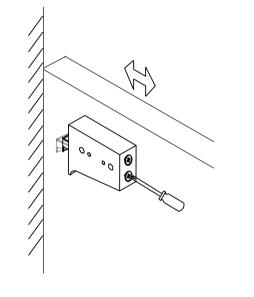

he back panel, check the internal wiring check is loose wire

he 2 screws on the hanging code, the top screw the angle of tilt of the mirror cabinet. tom screw adjusts the fit between the mirror and the wall