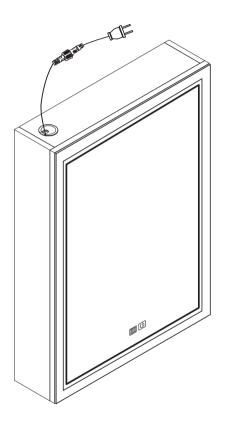

### Part List

**Hardware List** 

Step2

Step5

- Califi

×3

×18 

×1 `<----

#### **PRODUCT PARAMETERS**

LED spiegel/LED lamp

LED-lampies.

Deze verlichting bevat ingebouwde

> Е D

> > े

Input voltage: 110 V Rated power: 10W Energy Efficency: A++

#### **USER MANUAL**

Right touch sensor  $\bigcirc$ 

On/off lighting

Light tempeture change from 2700K to 6500K by holding

Light brightness change from 10% to 100% by holding

Left touch sensor M

On/off anti-fog