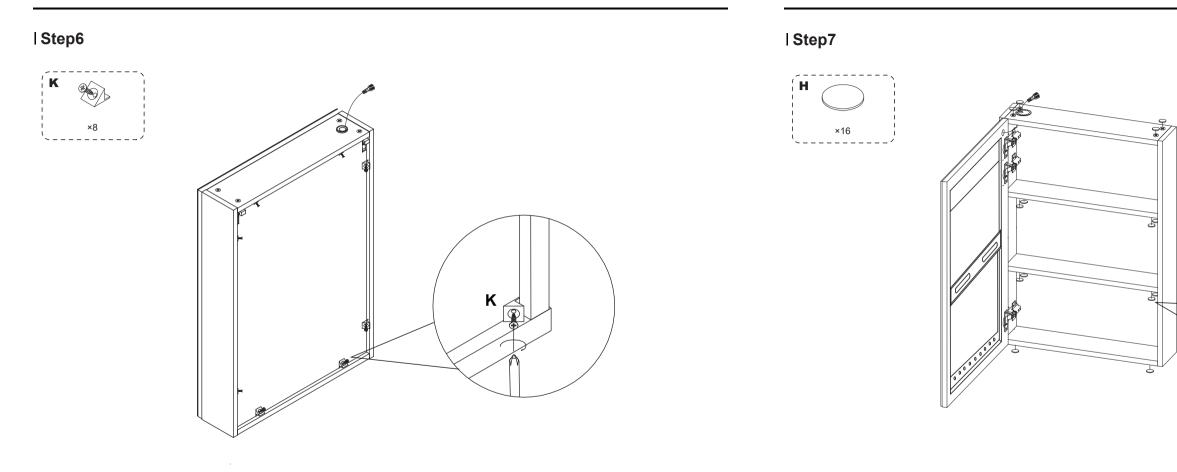

| ON and OFF                           | Loose wiring                                                                                                              | Open the if there is                                                                                                                                                                                                                                      |
|--------------------------------------|---------------------------------------------------------------------------------------------------------------------------|-----------------------------------------------------------------------------------------------------------------------------------------------------------------------------------------------------------------------------------------------------------|
| Mirror cabinet does not fit the wall | Uneven wall, tilted angle                                                                                                 | Adjust the<br>adjusts th<br>The botto<br>cabinet a                                                                                                                                                                                                        |
| Door and cabinet cannot be aligned   | Incorrect hinge installation                                                                                              | Adjust the<br>cabinet do<br>the screw                                                                                                                                                                                                                     |
| Cannot be recessed                   | Plug not cut off or wrong sise of niche                                                                                   | Cut the p<br>rough siz                                                                                                                                                                                                                                    |
| Memory function cannot be enabled    | The memory function requires a time interval                                                                              | Select a p<br>seconds,<br>When it is<br>as the las                                                                                                                                                                                                        |
|                                      | Mirror cabinet does<br>not fit the wall<br>Door and cabinet<br>cannot be aligned<br>Cannot be recessed<br>Memory function | Mirror cabinet does<br>not fit the wall Uneven wall, tilted angle   Door and cabinet<br>cannot be aligned Incorrect hinge installation   Cannot be recessed Plug not cut off or wrong sise of niche   Memory function The memory function requires a time |

he hinges, loosen the screws, then align the mirror door with the door frame and finally tighten all WS

plug and connect it to the wall wire, or check the ize of niche

preferred light mode and wait for more than 5 s,touch the on/off button to turn the light off. is turned on again, the light will be the same ast time it was turned off