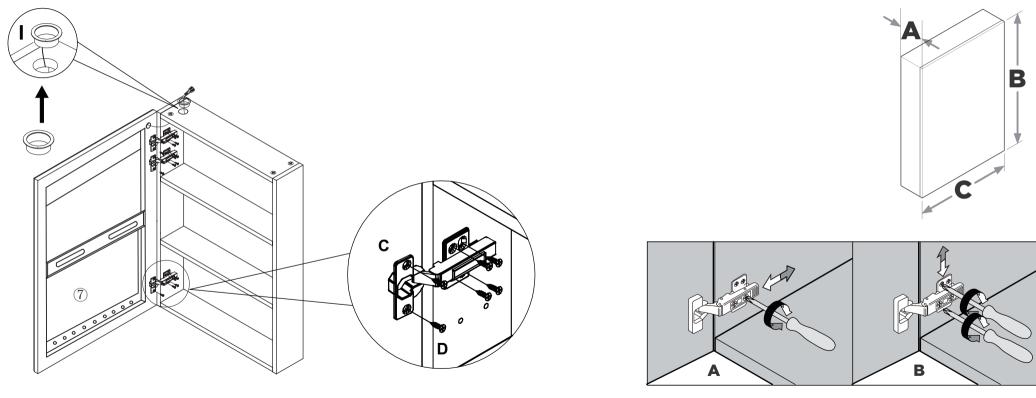

| ON and OFF                           | Loose wiring                                                                                                              | Open the if there is                                                                                                                                                                                                                                      |
|--------------------------------------|---------------------------------------------------------------------------------------------------------------------------|-----------------------------------------------------------------------------------------------------------------------------------------------------------------------------------------------------------------------------------------------------------|
| Mirror cabinet does not fit the wall | Uneven wall, tilted angle                                                                                                 | Adjust the<br>adjusts th<br>The botto<br>cabinet a                                                                                                                                                                                                        |
| Door and cabinet cannot be aligned   | Incorrect hinge installation                                                                                              | Adjust the<br>cabinet do<br>the screw                                                                                                                                                                                                                     |
| Cannot be recessed                   | Plug not cut off or wrong sise of niche                                                                                   | Cut the p<br>rough siz                                                                                                                                                                                                                                    |
| Memory function cannot be enabled    | The memory function requires a time interval                                                                              | Select a p<br>seconds,<br>When it is<br>as the las                                                                                                                                                                                                        |
|                                      | Mirror cabinet does<br>not fit the wall<br>Door and cabinet<br>cannot be aligned<br>Cannot be recessed<br>Memory function | Mirror cabinet does<br>not fit the wall Uneven wall, tilted angle   Door and cabinet<br>cannot be aligned Incorrect hinge installation   Cannot be recessed Plug not cut off or wrong sise of niche   Memory function The memory function requires a time |

he back panel, check the internal wiring check is loose wire

he 2 screws on the hanging code, the top screw the angle of tilt of the mirror cabinet. tom screw adjusts the fit between the mirror and the wall

he hinges, loosen the screws, then align the mirror door with the door frame and finally tighten all WS

plug and connect it to the wall wire, or check the ize of niche

preferred light mode and wait for more than 5 s,touch the on/off button to turn the light off. is turned on again, the light will be the same ast time it was turned off