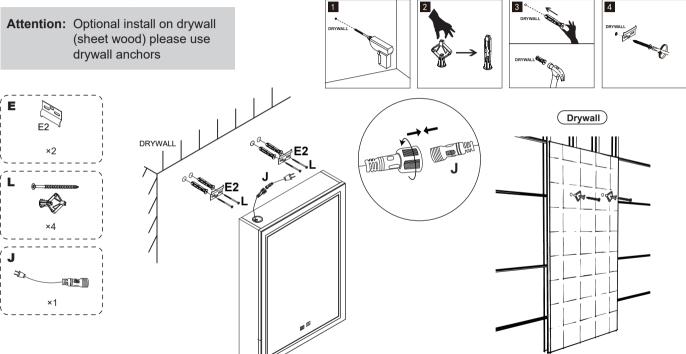

#### Step8-Optional for drywall

Install the cabinet on drywall with cabinet hanger E2 and extension screw L into predrill hole against the drywall as shown. 1