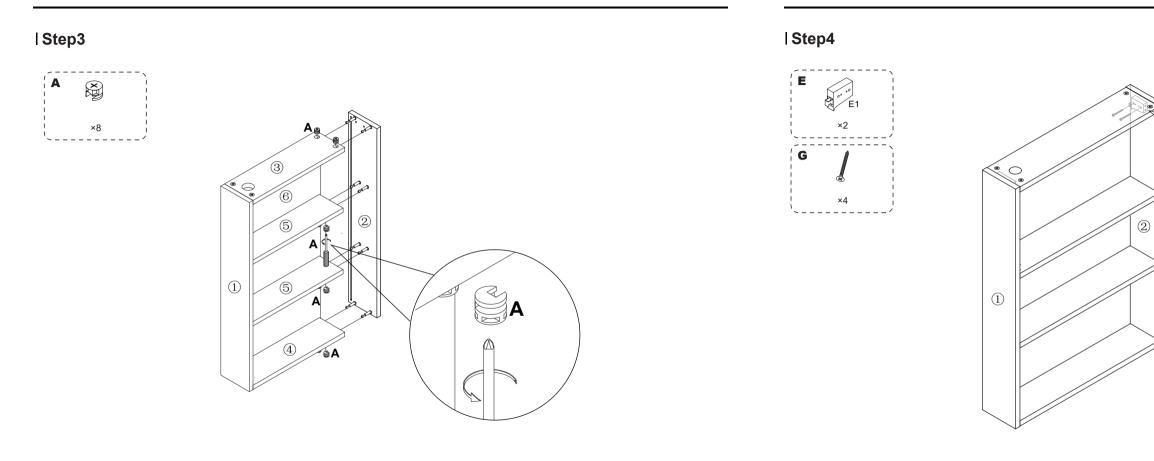

n this item for personal reasons, you must cover the return fee and order processing fee (0- 20% restocking fee based on the invoice price). We will cover the freight if the product has quality issues (not caused by humans).
- > Please keep the original box if you need to return the goods. Please use our return label and do not return it without permission.
- > If you return the product after 30 days of receiving it, we are afraid your return application won't be accepted. We appreciate your understanding.
- > Any damages, defects and parts missings during installation, pls contact us from the very beginning. Replacement, exchange and refund will be arranged ASAP except of personal reasons.Customer Service: official@mepplzian.com.



### Part List





**Hardware List** 





Step2















Step5

- Califi

×3

×18 

×1 `<----

\_ \_ \_ \_ \_ \_ \_ \_ \_ \_

C

·~ \_ \_ ~ - -

D

















#### Step8-Optional for drywall

Install the cabinet on drywall with cabinet hanger E2 and extension screw L into predrill hole against the drywall as shown. 1





### Step8-Optional for studs/concrete

Install the cabinet on studs/concrete with cabinet hanger **E2** and extension screw **F** into predrill hole against the studs/concrete as shown.



**A** If the cabinet does not fit the wall after the hanger is installed, adjust the two cross screws on the back of the hanger. please refer to last page details.





#### **PRODUCT PARAMETERS**



LED spiegel/LED lamp

LED-lampies.

Deze verlichting bevat ingebouwde

> Е D

> > े

Input voltage: 110 V Rated power: 10W Energy E