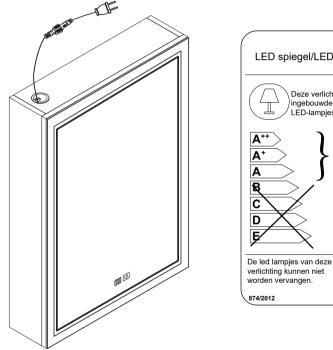

#### **PRODUCT PARAMETERS**

LED spiegel/LED lamp

LED-lampies.

Deze verlichting bevat ingebouwde

> Е D

> > े

Input voltage: 110 V Rated power: 10W Energy Efficency: A++