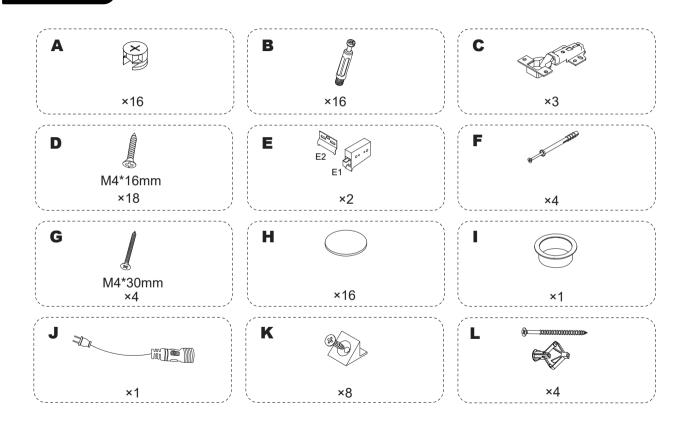

son. If you return this item for personal reasons, you must cover the return fee and order processing fee (0- 20% restocking fee based on the invoice price). We will cover the freight if the product has quality issues (not caused by humans).
- > Please keep the original box if you need to return the goods. Please use our return label and do not return it without permission.
- > If you return the product after 30 days of receiving it, we are afraid your return application won't be accepted. We appreciate your understanding.
- > Any damages, defects and parts missings during installation, pls contact us from the very beginning. Replacement, exchange and refund will be arranged ASAP except of personal reasons.Customer Service: official@mepplzian.com.



### Part List





**Hardware List** 





Step2















Step5

- Califi

×3

×18 

×1 `<----

\_ \_ \_ \_ \_ \_ \_ \_ \_ \_

C

·~ \_ \_ ~ - -

D

















#### Step8-Optional for drywall

Install the cabinet on drywall with cabinet hanger E2 and extension screw L into predrill hole against the drywall as shown. 1





### Step8-Optional for studs/concrete

Install the cabinet on studs/concrete with cabinet hanger **E2** and extension screw **F** into predrill hole against the studs/concrete as shown.



**A** If the cabinet does not fit the wall after the hanger is installed, adjust the two cross screws on the back of the hanger. please refer to last page details.





#### **PRODUCT PARAMETERS**



LED spiegel/LED lamp

LED-lampies.

Deze verlichting bevat ingebouwde

> Е D

> > े

Input voltage: 110 V Rated po