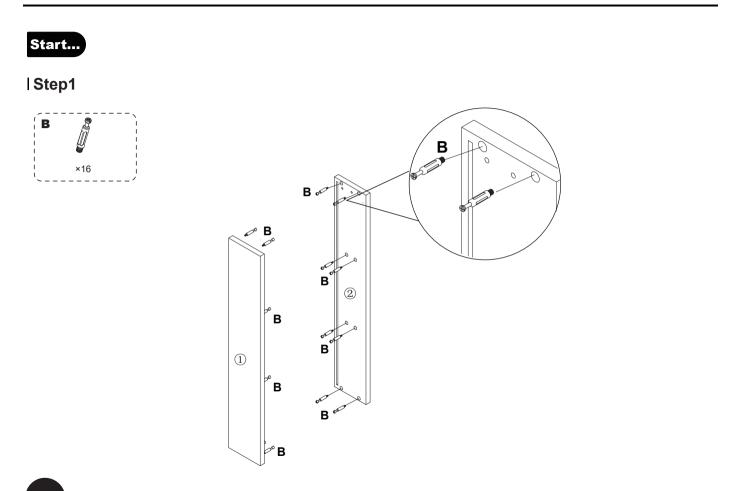

n. If you return this item for personal reasons, you must cover the return fee and order processing fee (0- 20% restocking fee based on the invoice price). We will cover the freight if the product has quality issues (not caused by humans).
- > Please keep the original box if you need to return the goods. Please use our return label and do not return it without permission.
- > If you return the product after 30 days of receiving it, we are afraid your return application won't be accepted. We appreciate your understanding.
- > Any damages, defects and parts missings during installation, pls contact us from the very beginning. Replacement, exchange and refund will be arranged ASAP except of personal reasons.Customer Service: official@mepplzian.com.



### Part List





**Hardware List** 





Step2















Step5

- Califi

×3

×18 

×1 `<----

\_ \_ \_ \_ \_ \_ \_ \_ \_ \_

C

·~ \_ \_ ~ - -

D

















#### Step8-Optional for drywall

Install the cabinet on drywall with cabinet hanger E2 and extension screw L into predrill hole against the drywall as shown. 1





### Step8-Optional for studs/concrete

Install the cabinet on studs/concrete with cabinet hanger **E2** and extension screw **F** into predrill hole against the studs/concrete as shown.



**A** If the cabinet does not fit the wall after the hanger is installed, adjust the two cross screws on the back of the hanger. please refer to last page details.





#### **PRODUCT PARAMETERS**



LED spiegel/LED lamp

LED-lampies.

Deze verlichting bevat ingebouwde

> Е D

> > े

Input voltage: 110 V Rated powe