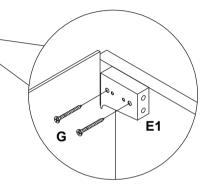

this item for personal reasons, you must cover the return fee and order processing fee (0- 20% restocking fee based on the invoice price). We will cover the freight if the product has quality issues (not caused by humans).
- > Please keep the original box if you need to return the goods. Please use our return label and do not return it without permission.
- > If you return the product after 30 days of receiving it, we are afraid your return application won't be accepted. We appreciate your understanding.
- > Any damages, defects and parts missings during installation, pls contact us from the very beginning. Replacement, exchange and refund will be arranged ASAP except of personal reasons.Customer Service: official@mepplzian.com.



### Part List





**Hardware List** 





Step2















Step5

- Califi

×3

×18 

×1 `<----

\_ \_ \_ \_ \_ \_ \_ \_ \_ \_

C

·~ \_ \_ ~ - -

D

















#### Step8-Optional for drywall

Install the cabinet on drywall with cabinet hanger E2 and extension screw L into predrill hole against the drywall as shown. 1





### Step8-Optional for studs/concrete

Install the cabinet on studs/concrete with cabinet hanger **E2** and extension screw **F** into predrill hole against the studs/concrete as shown.



**A** If the cabinet does not fit the wall after the hanger is installed, adjust the two cross screws on the back of the hanger. please refer to last page details.





#### **PRODUCT PARAMETERS**



LED spiegel/LED lamp

LED-lampies.

Deze verlichting bevat ingebouwde

> Е D

> > े

Input voltage: 110 V Rated power: 10W Energy Eff