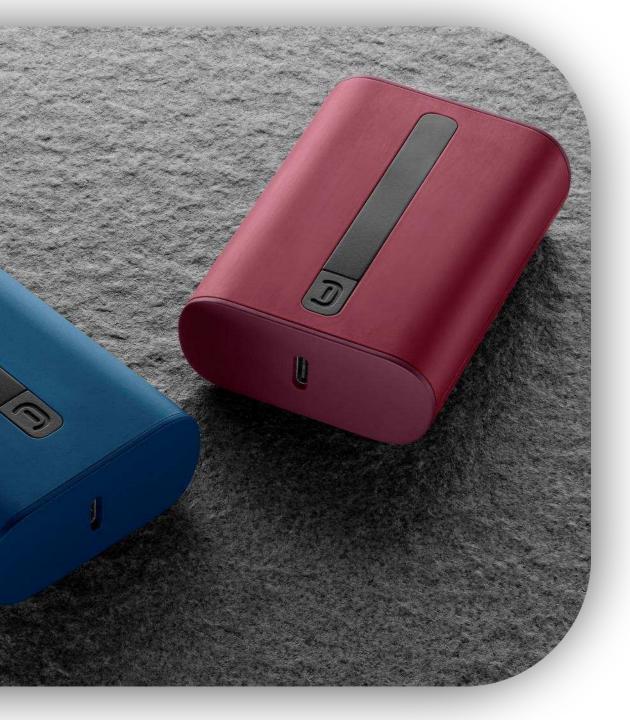

# **THUNDER 10000**

10000mAh Portable Charger

THE EXTRA COMPACT POWER BANK

THUNDER 10000 is the portable charger with the best capacity and size ratio: made with next-gen cylindrical cells, are able to store greater capacity in small volumes, allowing multiple full recharges of the device without compromising the portability of the Power Bank.

The design is studied to offer excellent performance: the non-slip coating and cover made from soft-touch material give it a solid grip and make it pleasant to the touch.