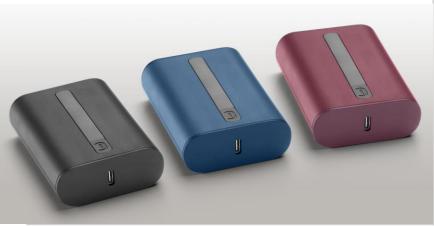

#### IN BOX:

- Portable Charger
- USB-C to USB-C cable
- Instructions

| Color | SKU Code        | EAN Code      |
|-------|-----------------|---------------|
| black | PBNEWTANK10000K | 8018080423246 |
| blue  | PBNEWTANK10000B | 8018080423253 |
| red   | PBNEWTANK10000R | 8018080423260 |

#### **INVOICE DESCRIPTION:**

BATTERY CHARGER EMER. 10000 PD BLACK BATTERY CHARGER EMER. 10000 PD BLUE BATTERY CHARGER EMER. 10000 PD RED