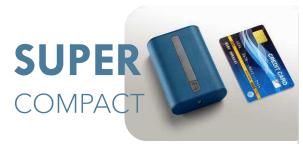

# **THUNDER 10000**

10000mAh Portable Charger

THE EXTRA COMPACT POWER BANK

THUNDER 10000 is the portable charger with the best capacity and size ratio: made with next-gen cylindrical cells, are able to store greater capacity in small volumes, allowing multiple full recharges of the device without compromising the portability of the Power Bank.