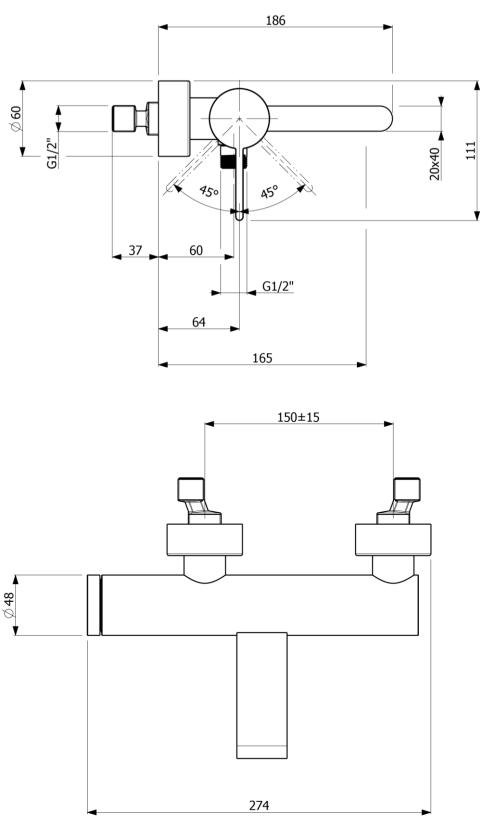

## DAWN WALL MOUNTED SINGLE LEVER BATH & SHOWER MIXER

## TECHNICAL DRAWING

05.04.2017