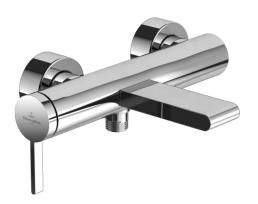

## DAWN WALL MOUNTED SINGLE LEVER BATH & SHOWER MIXER

## PRODUCT INFORMATION

| Model               | TVT10650115161               |
|---------------------|------------------------------|
| Collection          | Dawn                         |
| Finish              | Polished Chrome              |
| Water Flow at 3bar  | 18 l/min                     |
| Projection of Spout | 165 mm                       |
| Cartridge           | with ceramic disc            |
| Discreet Diverter   | Automatic                    |
| S-Connector         | 2 x G½" x G¾" included       |
| Screw-on Rosettes   | 2 x included                 |
| Aerator             | M24 x 1 – male thread        |
| Faucet Material     | Low Lead Brass               |
| Red/Blue Indexing   | On Lever                     |
| Check Valve         | in shower outlet included    |
| Shower outlet       | G½"                          |
| Salt Spray Test     | 200 hours (according EN 248) |