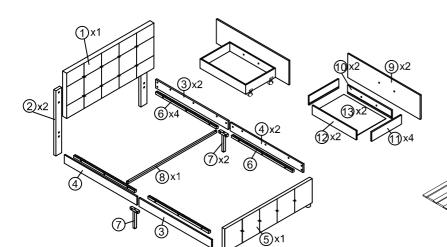

#### Step 1 x2

Fix the Headboard legs ② to the Headboard ① with Bolt B by using Allen key A. You can chose the hole a and c ,or b and d.

#### Step 2 x2

Connect Siderails (3) and (4) to Siderail support bar (6) with Bolts D by using Allen key A.

#### Step 3 x2

Fix the Siderail support leg 7 to the assembled siderail with Bolt D and Washer E by using Allen key A.

## Step 4 x2

Fix the legs M to the Footboard 5 with Nails L by using Electric drill or Screw driver.

#### Step 5

Fix the assembled siderail to the Headboard legs 2 and footboard 5 with Bolt C and "7" Connector by using Allen key A.

| C Bolts x 16 | G "7" Connector x 4 | Allen Key |
|--------------|---------------------|-----------|
| M8X16mm      |                     |           |

#### Step 6

Fix the Cross bar (8) to the Siderails bar with Bolt D by using Allen key A.

## Step 7

Assembled the Drawer with Drawer fittings P and O.Fix the Drawer wheel F with Nails Q by using Electric drill or Screw driver.

## Step 8 x2

Fix Drawer outer board (9) to the drawer with Bolt J by using Allen key A.