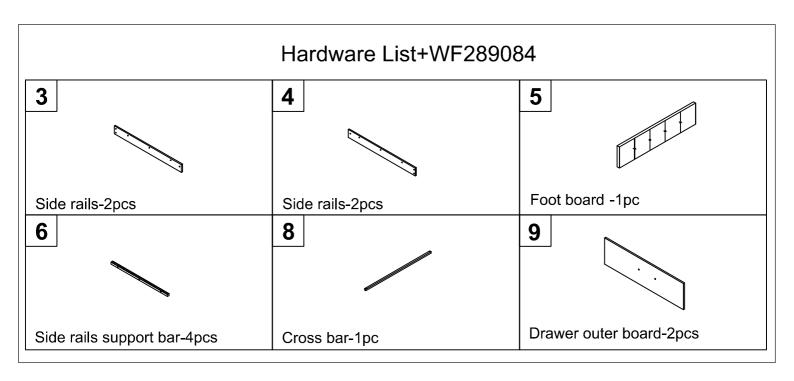

#### WF289083

| 1                        | 2                  | 7                            |
|--------------------------|--------------------|------------------------------|
| Head board-1pc           | Head board leg-2pc | Side rails support legs-2pcs |
| 10                       | 11                 | 12                           |
| Drawer board-2pcs        | Drawer board-4pcs  | Drawer board-2pcs            |
| 13                       | 14                 |                              |
| Drawer bottom board-2pcs | Slats-12pcs        |                              |

#### Step 2 x2

Connect Siderails (3) and (4) to Siderail support bar (6) with Bolts D by using Allen key A.

#### Step 3 x2

Fix the Siderail support leg 7 to the assembled siderail with Bolt D and Washer E by using Allen key A.

## Step 4 x2

Fix the legs M to the Footboard 5 with Nails L by using Electric drill or Screw driver.

#### Step 6

Fix the Cross bar (8) to the Siderails bar with Bolt D by using Allen key A.

## Step 8 x2

Fix Drawer outer board (9) to the drawer with Bolt J by using Allen key A.