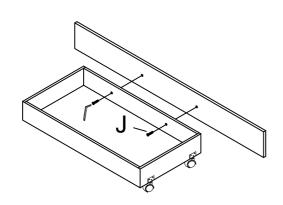

## Step 8 x2

Fix Drawer outer board (9) to the drawer with Bolt J by using Allen key A.