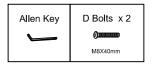

#### Step 5

Fix the assembled siderail to the Headboard legs 2 and footboard 5 with Bolt C and "7" Connector by using Allen key A.

| C Bolts x 16 | G "7" Connector x 4 | Allen Key |
|--------------|---------------------|-----------|
| M8X16mm      |                     |           |