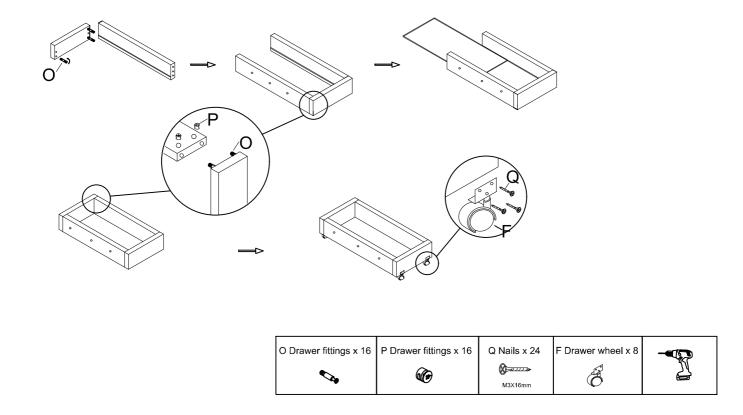

## Step 7

Assembled the Drawer with Drawer fittings P and O.Fix the Drawer wheel F with Nails Q by using Electric drill or Screw driver.

## Step 8 x2

Fix Drawer outer board (9) to the drawer with Bolt J by using Allen key A.