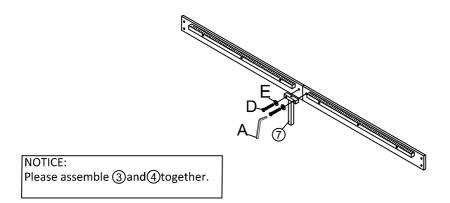

#### Step 2 x2

Connect Siderails (3) and (4) to Siderail support bar (6) with Bolts D by using Allen key A.

#### Step 3 x2

Fix the Siderail support leg 7 to the assembled siderail with Bolt D and Washer E by using Allen key A.