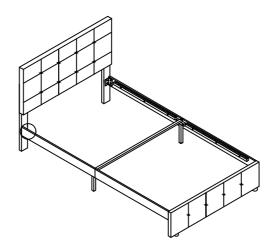

## Step 9

Fix the slats 14 to the side support bar 6

Step 10

Push the drawers into the bed, then assembly is finished.