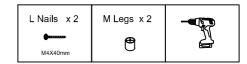

## Step 4 x2

Fix the legs M to the Footboard 5 with Nails L by using Electric drill or Screw driver.