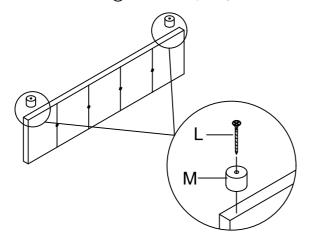

## Step 4 x2

Fix the legs M to the Footboard 5 with Nails L by using Electric drill or Screw driver.