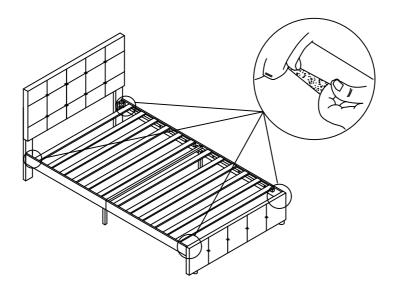

## Step 9

Fix the slats 14 to the side support bar 6

Step 10

Push the drawers into the bed, then assembly is finished.