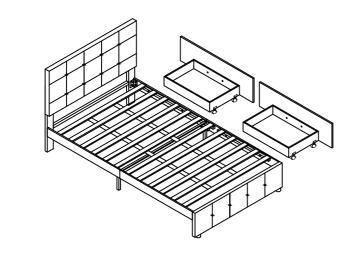

## Step 4 x2

Fix the legs M to the Footboard 5 with Nails L by using Electric drill or Screw driver.

## Step 9

Fix the slats 14 to the side support bar 6

Step 10

Push the drawers into the bed, then assembly is finished.