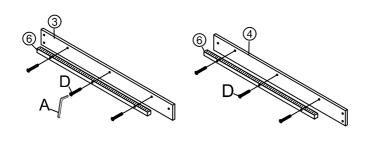

#### Step 2 x2

Connect Siderails (3) and (4) to Siderail support bar (6) with Bolts D by using Allen key A.