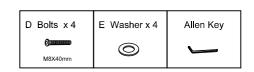

#### Step 2 x2

Connect Siderails (3) and (4) to Siderail support bar (6) with Bolts D by using Allen key A.

#### Step 3 x2

Fix the Siderail support leg 7 to the assembled siderail with Bolt D and Washer E by using Allen key A.