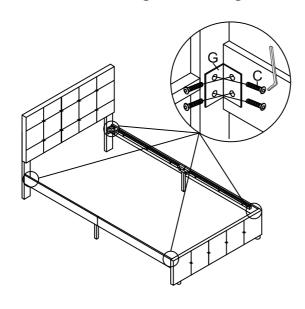

#### Step 5

Fix the assembled siderail to the Headboard legs 2 and footboard 5 with Bolt C and "7" Connector by using Allen key A.

| C Bolts x 16 | G "7" Connector x 4 | Allen Key |
|--------------|---------------------|-----------|
| M8X16mm      |                     |           |