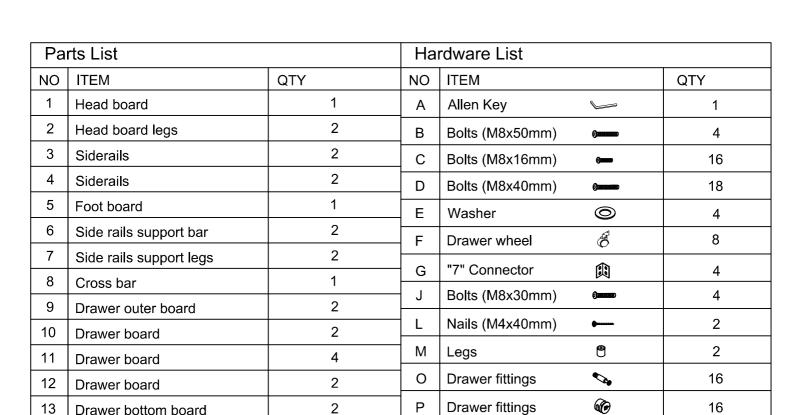

# Part List

#### WF289083

| 1                        | 2                  | 7                            |
|--------------------------|--------------------|------------------------------|
| Head board-1pc           | Head board leg-2pc | Side rails support legs-2pcs |
| 10                       | 11                 | 12                           |
| Drawer board-2pcs        | Drawer board-4pcs  | Drawer board-2pcs            |
| 13                       | 14                 |                              |
| Drawer bottom board-2pcs | Slats-12pcs        |                              |

Q

Nails (M3x16mm)

24

12