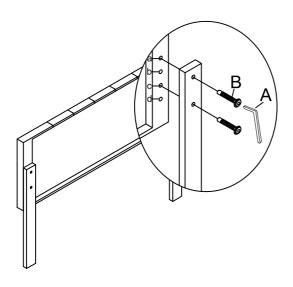

#### Step 1 x2

Fix the Headboard legs ② to the Headboard ① with Bolt B by using Allen key A. You can chose the hole a and c ,or b and d.