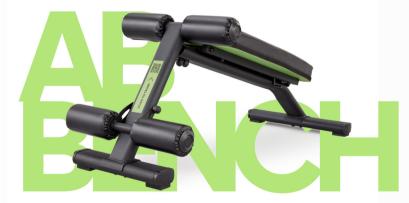

## **ABWORKOUT** TRAININGSBANK adidas

Damit das Training auf schräger Ebene nicht zum Balanceakt wird, verfügt diese Bank über praktische Beinstützen, die den Körper sichern und fixieren, ohne ihn in eine unangenehme Haltung zu zwängen. Dadurch können Sie Ihre Bauchmuskeln gezielt ansprechen.