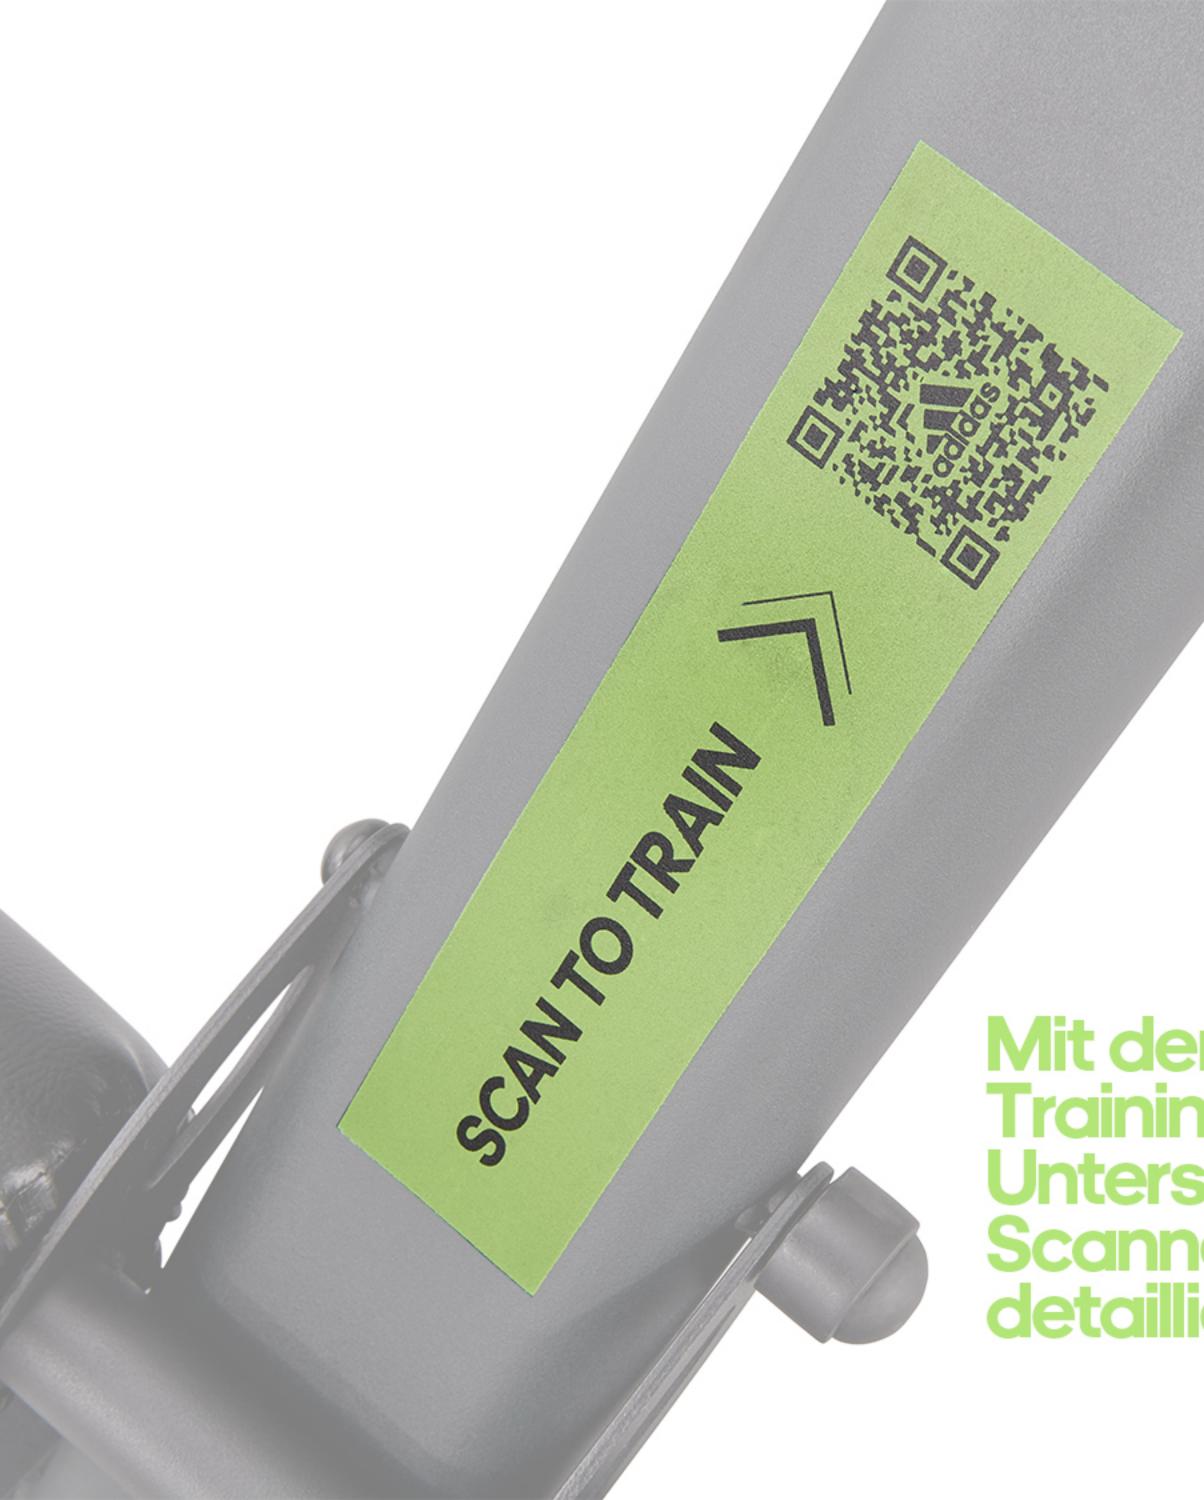

## Mit der Funktion "Scan to Train" bietet die Trainingsbank detaillierte Übungen, die Ihnen Unterstützung bei Ihrem Training bieten. Scannen Sie hierzu einfach den GR-Code für detailierte Trainingsvideos.