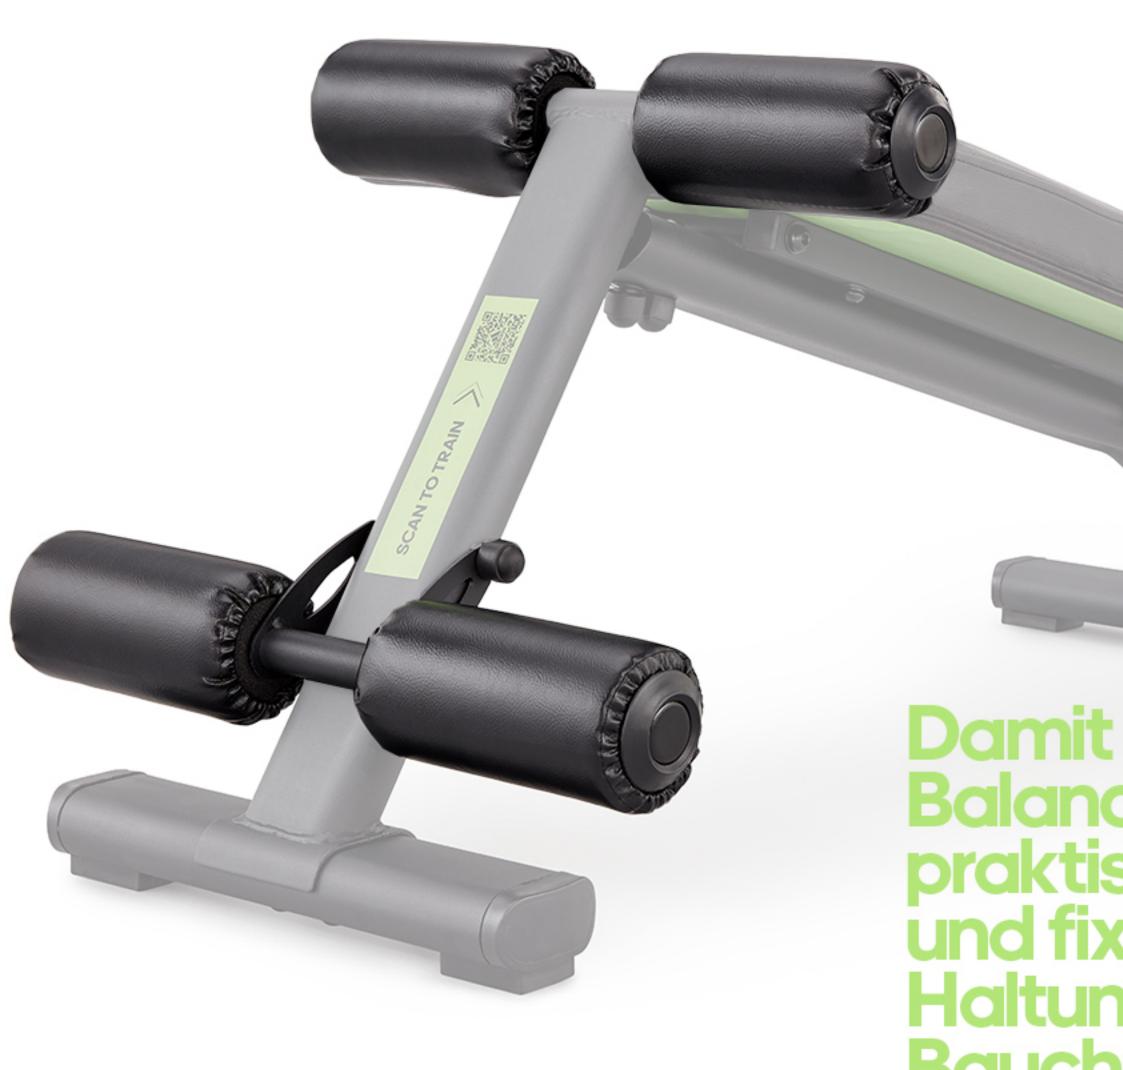

## **ABWORKOUT** TRAININGSBANK adidas

Damit das Training auf schräger Ebene nicht zum Balanceakt wird, verfügt diese Bank über praktische Beinstützen, die den Körper sichern und fixieren, ohne ihn in eine unangenehme Haltung zu zwängen. Dadurch können Sie Ihre Bauchmuskeln gezielt ansprechen.