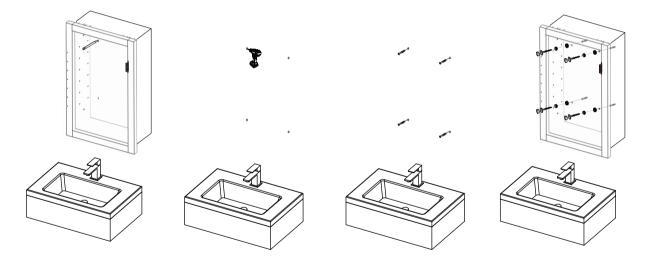

> If you return the product after 30 days of receiving it, we are afraid your return application won't be accepted. We appreciate your understanding.
- > Any damages, defects and parts missings during installation, pls contact us from the very beginning. Replacement, exchange and refund will be arranged ASAP except of personal reasons. Customer Service: official@mepplzian.com.

#### **Part List**



Open the package, and put the item on the mat with care.

Please install it carefully to ensure your fingers will not be scratched.





#### **Hardware List**





### |Step1

























# Step7





### Steps to frame the cutout opening

















#### Step15

















#### Step19





There are already internal wall cabinets on the wall







#### Wall mounted





#### **FAULT DETECTION AND HANDLING**

| Faults                               | Causes                             | Measures                                                                                                                                                                          |
|--------------------------------------|------------------------------------|-----------------------------------------------------------------------------------------------------------------------------------------------------------------------------------|
| Broken mirror                        | Bad package or violent transport   | Get replacement or refund by contact us with damaged photos