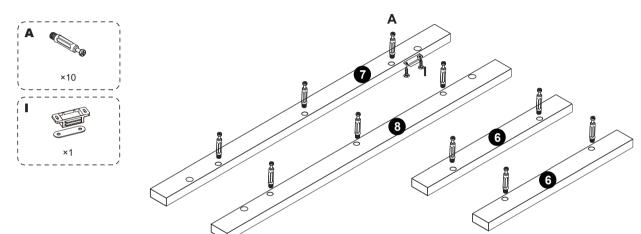

e will cover the freight if the product has quality issues (not caused by humans).
- > Please keep the original box if you need to return the goods. Please use our return label and do not return it without permission.
- > If you return the product after 30 days of receiving it, we are afraid your return application won't be accepted. We appreciate your understanding.
- > Any damages, defects and parts missings during installation, pls contact us from the very beginning. Replacement, exchange and refund will be arranged ASAP except of personal reasons. Customer Service: official@mepplzian.com.

#### **Part List**



Open the package, and put the item on the mat with care.

Please install it carefully to ensure your fingers will not be scratched.





#### **Hardware List**





### |Step1

























# Step7





### Steps to frame the cutout opening

















#### Step15

















#### Step19





There are already internal wall cabinets on the wall







#### Wall mounted





#### **FAULT DETECTION AND HANDLING**

| Faults                               | Causes                             | Measures                                                                                                                                                                          |
|--------------------------------------|------------------------------------|-----------------------------------------------------------------------------------------------------------------------------------------------------------------------------------|
| Broken mirror