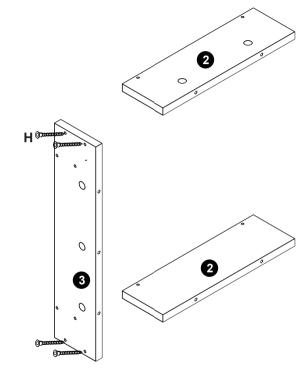

ll cover the freight if the product has quality issues (not caused by humans).
- > Please keep the original box if you need to return the goods. Please use our return label and do not return it without permission.
- > If you return the product after 30 days of receiving it, we are afraid your return application won't be accepted. We appreciate your understanding.
- > Any damages, defects and parts missings during installation, pls contact us from the very beginning. Replacement, exchange and refund will be arranged ASAP except of personal reasons. Customer Service: official@mepplzian.com.

#### **Part List**



Open the package, and put the item on the mat with care.

Please install it carefully to ensure your fingers will not be scratched.





#### **Hardware List**





### |Step1

























# Step7





### Steps to frame the cutout opening

















#### Step15

















#### Step19





There are already internal wall cabinets on the wall







#### Wall mounted





#### **FAULT DETECTION AND HANDLING**

| Faults                               | Causes                             | Measures                                                                                                                                                                          |
|--------------------------------------|------------------------------------|-----------------------------------------------------------------------------------------------------------------------------------------------------------------------------------|
| Broken mirror