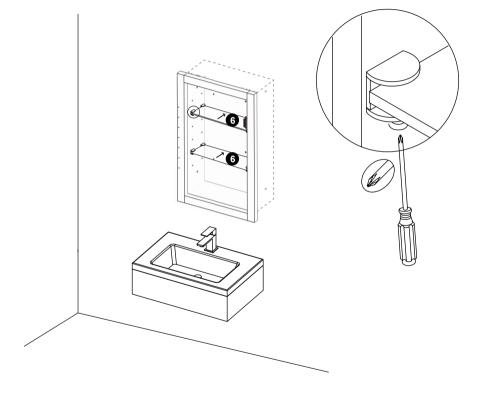

#### **FAULT DETECTION AND HANDLING**

| Faults                               | Causes                             | Measures                                                                                                                                                                          |
|--------------------------------------|------------------------------------|-----------------------------------------------------------------------------------------------------------------------------------------------------------------------------------|
| Broken mirror                        | Bad package or violent transport   | Get replacement or refund by contact us with damaged photos                                                                                                                       |
| Cracked/scratched boards             | Bad packaging or violent transport | Get replacement or partial refund by contact us with damaged photos                                                                                                               |
| Mirror cabinet does not fit the wall | Uneven wall, tilted angle          | Adjust the 2 screws on the hanging code, the top screw adjusts the angle of tilt of the mirror cabinet.  The bottom screw adjusts the fit between the mirror cabinet and the wall |
| Door and cabinet cannot be aligned   | Incorrect hinge installation       | Adjust the hinges, loosen the screws, then align the mirror cabinet door with the door frame and finally tighten all the screws                                                   |