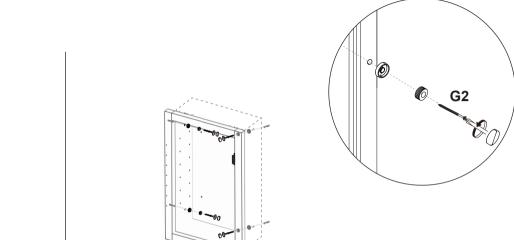

box if you need to return the goods. Please use our return label and do not return it without permission.
- > If you return the product after 30 days of receiving it, we are afraid your return application won't be accepted. We appreciate your understanding.
- > Any damages, defects and parts missings during installation, pls contact us from the very beginning. Replacement, exchange and refund will be arranged ASAP except of personal reasons. Customer Service: official@mepplzian.com.

#### **Part List**



Open the package, and put the item on the mat with care.

Please install it carefully to ensure your fingers will not be scratched.





#### **Hardware List**





### |Step1

























# Step7





### Steps to frame the cutout opening

















#### Step15

















#### Step19





There are already internal wall cabinets on the wall







#### Wall mounted





#### **FAULT DETECTION AND HANDLING**

| Faults                               | Causes                             | Measures                                                                                                                                                                          |
|--------------------------------------|------------------------------------|-----------------------------------------------------------------------------------------------------------------------------------------------------------------------------------|
| Broken mirror                        | Bad package or violent transport   | Get replacement or refund by contact us with damaged phot