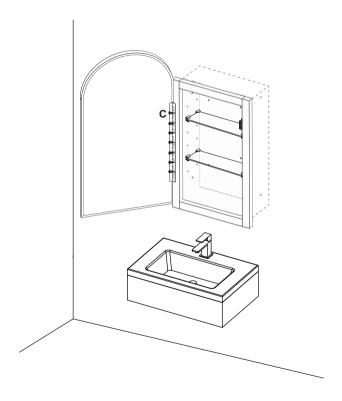

n the goods. Please use our return label and do not return it without permission.
- > If you return the product after 30 days of receiving it, we are afraid your return application won't be accepted. We appreciate your understanding.
- > Any damages, defects and parts missings during installation, pls contact us from the very beginning. Replacement, exchange and refund will be arranged ASAP except of personal reasons. Customer Service: official@mepplzian.com.

#### **Part List**



Open the package, and put the item on the mat with care.

Please install it carefully to ensure your fingers will not be scratched.





#### **Hardware List**





### |Step1

























# Step7





### Steps to frame the cutout opening

















#### Step15

















#### Step19





There are already internal wall cabinets on the wall







#### Wall mounted





#### **FAULT DETECTION AND HANDLING**

| Faults                               | Causes                             | Measures                                                                                                                                                                          |
|--------------------------------------|------------------------------------|-----------------------------------------------------------------------------------------------------------------------------------------------------------------------------------|
| Broken mirror                        | Bad package or violent transport   | Get replacement or refund by contact us with damaged photos