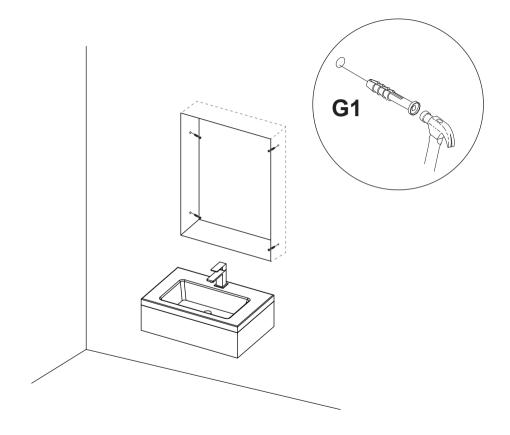

inal box if you need to return the goods. Please use our return label and do not return it without permission.
- > If you return the product after 30 days of receiving it, we are afraid your return application won't be accepted. We appreciate your understanding.
- > Any damages, defects and parts missings during installation, pls contact us from the very beginning. Replacement, exchange and refund will be arranged ASAP except of personal reasons. Customer Service: official@mepplzian.com.

#### **Part List**



Open the package, and put the item on the mat with care.

Please install it carefully to ensure your fingers will not be scratched.





#### **Hardware List**





### |Step1

























# Step7





### Steps to frame the cutout opening

















#### Step15

















#### Step19





There are already internal wall cabinets on the wall







#### Wall mounted





#### **FAULT DETECTION AND HANDLING**

| Faults                               | Causes                             | Measures                                                                                                                                                                          |
|--------------------------------------|------------------------------------|-----------------------------------------------------------------------------------------------------------------------------------------------------------------------------------|
| Broken mirror                        | Bad package or violent transport   | Get replacement or refund by contact us with damaged