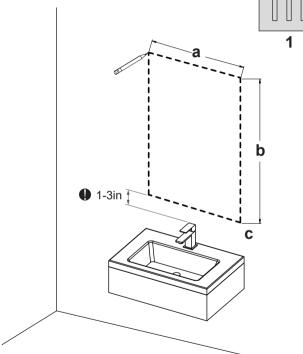

ns).
- > Please keep the original box if you need to return the goods. Please use our return label and do not return it without permission.
- > If you return the product after 30 days of receiving it, we are afraid your return application won't be accepted. We appreciate your understanding.
- > Any damages, defects and parts missings during installation, pls contact us from the very beginning. Replacement, exchange and refund will be arranged ASAP except of personal reasons. Customer Service: official@mepplzian.com.

#### **Part List**



Open the package, and put the item on the mat with care.

Please install it carefully to ensure your fingers will not be scratched.





#### **Hardware List**





### |Step1

























# Step7





### Steps to frame the cutout opening

















#### Step15

















#### Step19





There are already internal wall cabinets on the wall







#### Wall mounted





#### **FAULT DETECTION AND HANDLING**

| Faults                               | Causes                             | Measures                                                                                                                                                                          |
|--------------------------------------|------------------------------------|-----------------------------------------------------------------------------------------------------------------------------------------------------------------------------------|
| Broken mirror                        | Bad package or violent transport   | Get replacement or refun