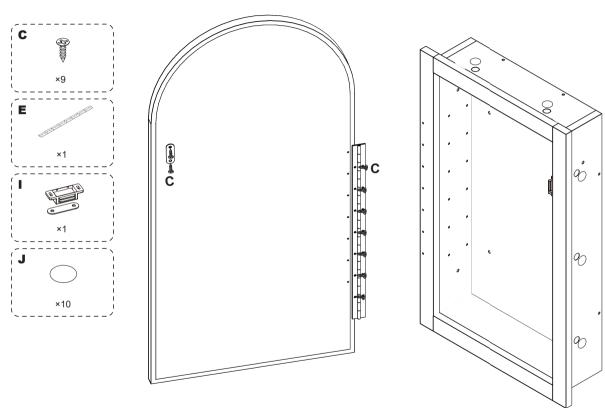

#### **Part List**

Open the package, and put the item on the mat with care.

Please install it carefully to ensure your fingers will not be scratched.