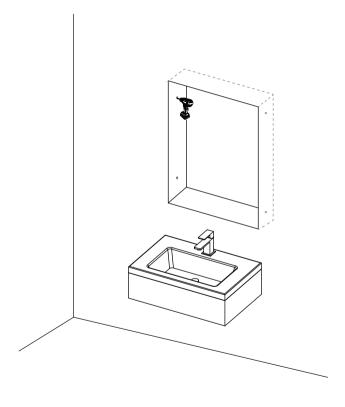

#### Step19

There are already internal wall cabinets on the wall

#### Wall mounted