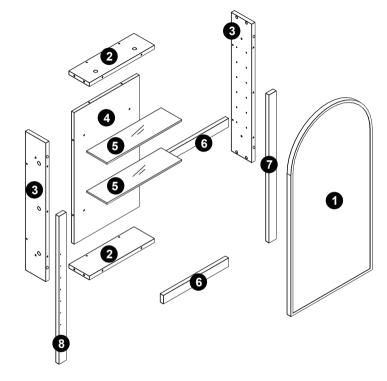

#### **Part List**

Open the package, and put the item on the mat with care.

Please install it carefully to ensure your fingers will not be scratched.