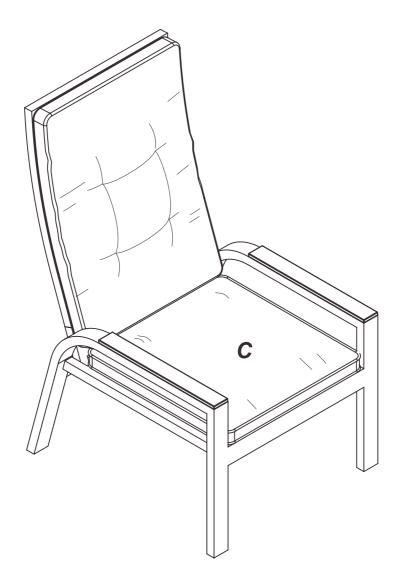

bly instruction

## Warnings and Cautions

*Please retain this instruction for future usage and read carefully before assembly.* 

Make sure you have all the parts & hardware as item list shows.

2 adults are recommended to install this set.

Do not discard any of the packaging until you have checked that you have all the parts and pack of fittings.

Check all bolts for tightness before use, and periodically check and tighten bolts ensure your chair works properly.

Some parts might have sharp edges/corners. Please follow basic safety precautions to reduce the risk of hurts.

## CHOKE HAZARD

THIS ITEM CONTAINS SMALL PARTS WHICH CAN BE SWALLOWED BY CHILDREN. PLEASE KEEP IT AWAY FROM CHILDREN UNDER 3 YEARS OLD and PETS DURING INSTALLATION.

## **CHECK LIST**



Ax1





Bx1



Dx2



1.