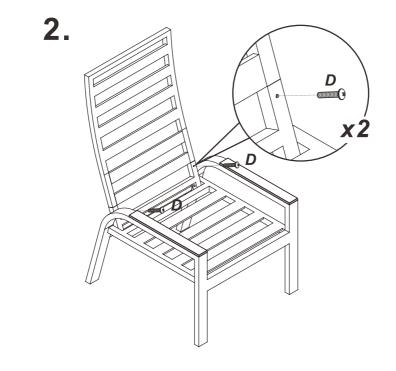

embly instruction

## Warnings and Cautions

*Please retain this instruction for future usage and read carefully before assembly.* 

Make sure you have all the parts & hardware as item list shows.

2 adults are recommended to install this set.

Do not discard any of the packaging until you have checked that you have all the parts and pack of fittings.

Check all bolts for tightness before use, and periodically check and tighten bolts ensure your chair works properly.

Some parts might have sharp edges/corners. Please follow basic safety precautions to reduce the risk of hurts.

## CHOKE HAZARD

THIS ITEM CONTAINS SMALL PARTS WHICH CAN BE SWALLOWED BY CHILDREN. PLEASE KEEP IT AWAY FROM CHILDREN UNDER 3 YEARS OLD and PETS DURING INSTALLATION.

## **CHECK LIST**



Ax1





Bx1



Dx2



1.