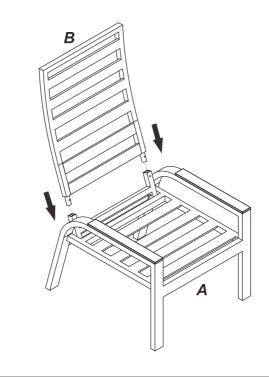

## Assembly instruction

## Warnings and Cautions

*Please retain this instruction for future usage and read carefully before assembly.* 

Make sure you have all the parts & hardware as item list shows.

2 adults are recommended to install this set.

Do not discard any of the packaging until you have checked that you have all the parts and pack of fittings.

Check all bolts for tightness before use, and periodically check and tighten bolts ensure your chair works properly.

Some parts might have sharp edges/corners. Please follow basic safety precautions to reduce the risk of hurts.

## CHOKE HAZARD

THIS ITEM CONTAINS SMALL PARTS WHICH CAN BE SWALLOWED BY CHILDREN. PLEASE KEEP IT AWAY FROM CHILDREN UNDER 3 YEARS OLD and PETS DURING INSTALLATION.

## **CHECK LIST**



Ax1





Bx1



Dx2



1.