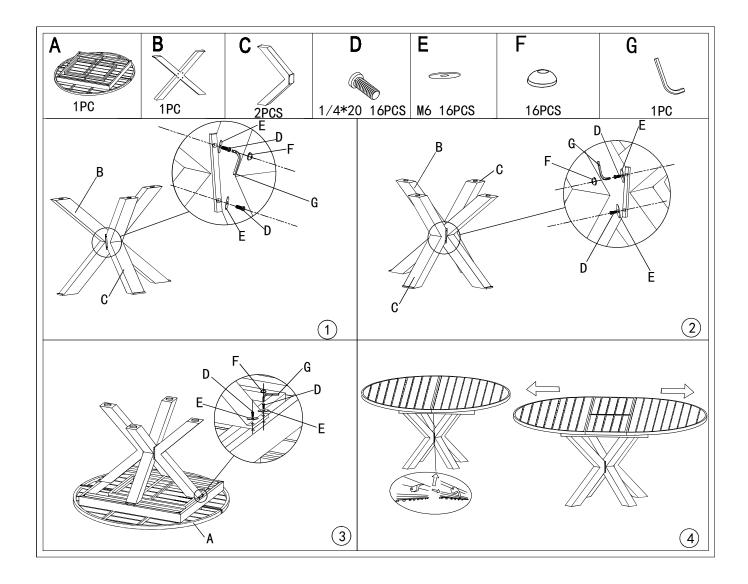

## Assembly instruction

## Warnings and Cautions

*Please retain this instruction for future usage and read carefully before assembly.* 

Make sure you have all the parts & hardware as item list shows.

2 adults are recommended to install this set.

Do not discard any of the packaging until you have checked that you have all the parts and pack of fittings.

Check all bolts for tightness before use, and periodically check and tighten bolts ensure your chair works properly.

Some parts might have sharp edges/corners. Please follow basic safety precautions to reduce the risk of hurts.

## CHOKE HAZARD

THIS ITEM CONTAINS SMALL PARTS WHICH CAN BE SWALLOWED BY CHILDREN. PLEASE KEEP IT AWAY FROM CHILDREN UNDER 3 YEARS OLD and PETS DURING INSTALLATION.

## **CHECK LIST**



Ax1





Bx1



Dx2