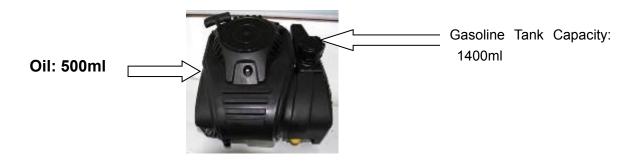

## **7-OPERATION**

Before using the machine you must read the Engine instruction book.

Engine delivered without oil: add 0.5 liter of oil before use.

Attention: Every 20 hours replace the engine oil.

Blade is in action as soon as engine started. While the machine is working maintain the security handle in working position. The engine will stop as soon as you release the engine control bar.

## **Technical Data:**

Engine Model: LONCIN LC1P75F

Rated Power:

Rated Speed:

Displacement:

Starting:

Fuel Tank:

Oil Capacity:

4.5kW

2800/min

224cc

Recoil

1400ml

500ml

Cutting Heights: 30-90mm with 8 positions

Height Adjustment: One central system