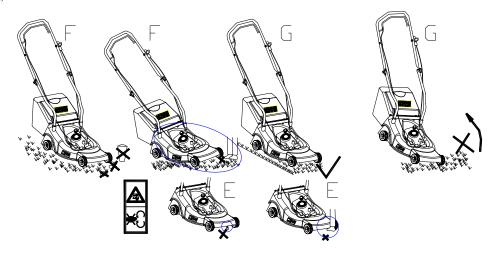

## **6-SAFETY PRECAUTIONS**

- a) Always use the lawnmower with the grass catcher or/ and the deflector in position.
- b) Stop the engine before emptying the grass catcher or before you change the cutting height.
- c) While the engine is running, never introduce your hands or feet under the lawnmower or under the grass ejection area. fig E
- d) Before mowing, remove all foreign objects from the lawn, which maybe thrown by the machine. fig F
- e) Keep children and other people and domestic animals at a safe distance when the lawnmower is in use
- f) Never lift the mower while starting the engine. fig G

g)