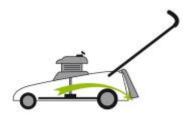

## 1-DESCRIPION

1 Engine control bar 2 Driving control bar 3 Upper handle 4 Lower handle 5 Engine 6 Grass catcher 7 Steel deck 8 Throttle bar 9 Choke bar

Side-discharge Grass-guiding plug

## Fig B