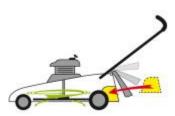

## **4 IN 1 FUNCTION**

## Rear discharge with grass collection:

Take out the Mulching Plug (Fig B), Side-Closing Cover(Fig A), assembling the grass catcher.

## Rear discharge without grass collection:

Take out the Mulching Plug (Fig B) and close the Side-Closing Cover(Fig A).

## Side discharge:

Insert the Mulching Plug (Fig B) and Side-discharge Grass-guiding plug (Fig A)

## Mulching:

Close the Side-Closing Cover(Fig A) and insert the Mulcher Guard (Fig B)