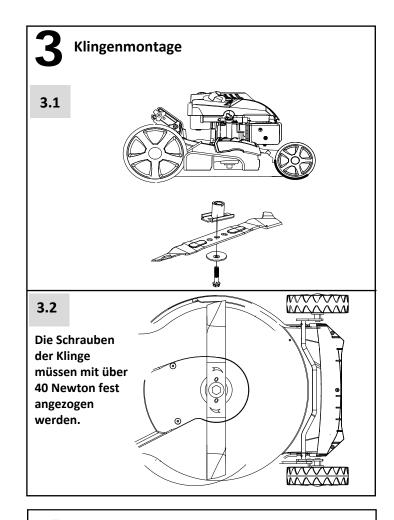

THE BLADE: the blade is made of pressed steel, in order to obtain a clean work, sharpen the blade frequently, around every 25 hours of work. Be sure that the blade is always well balance, introduce a small iron axle( $\Phi$ 2 or  $\Phi$ 3 mm) in the central hole of the blade, it should stay horizontal.

If the blade does not stay horizontal balance, please replace the blade from the manufacturer. To remove the blade, unscrew the screw, check the blade support and change all spare parts if they are worn out or damage.

When reassembling the blade, make sure that the cutting edges face in the direction of the engine rotation. The blade screw must be torque to  $3.7 \text{ K} \cdot \text{gm}(37\text{Nm})$  with a HGnamometric tool.

ONLY USE ORIGINAL SPARE PARTS. SPARE PART OF BAD QUALITY CAN INVOLVE IMPORTANT DAMAGES TO YOUR LAWNMOWER AND BEPREJUDICIAL FOR YOUR SECURITY.