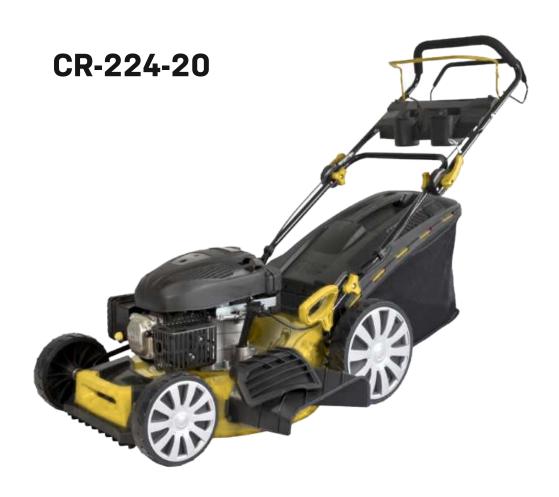

# **User Manual**

22 inch Gasoline Lawnmower

Model: HG56SMH-LC224

Gasoline Engine: LONCIN(LC1P75F), 224cc, OHV, Single Cylinder, 4

Strokes

**CAUTION:** Before any use, please read carefully the user manual this was purposely drawn up to provide you with all the necessary information for proper use and in compliance with basic safety requirements.

## 1-DESCRIPION

1 Engine control bar 2 Driving control bar 3 Upper handle 4 Lower handle 5 Engine 6 Grass catcher 7 Steel deck 8 Throttle bar 9 Choke bar

Side-discharge Grass-guiding plug