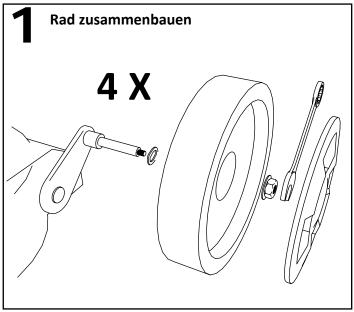

### **SUMMARY**

- 1/ DESCRIPTION
- 2/ SCHNELLAUFBAU
- 3/ ASSEMBLY OF GRASS BAG
- 4/ HANDLE ASSEMBLY
- 5/ CUTTING HEIGHT ADJUSTMENT
- 6/ SAFETY PRECAUTIONS
- 7/ OPERATION
- 8/ GEARBOX
- 9/ SAFETY RULES
- 10/ MAINTENANCE
- 11/ GUARANTEE