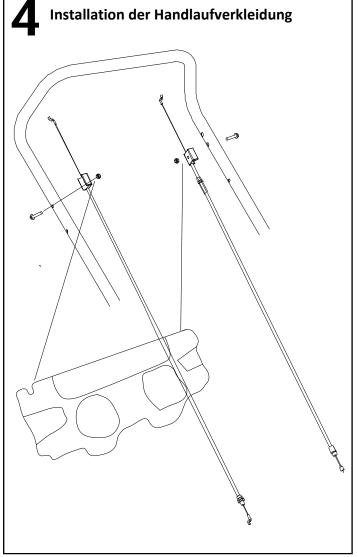

### **SUMMARY**

- 1/ DESCRIPTION
- 2/ SCHNELLAUFBAU
- 3/ ASSEMBLY OF GRASS BAG
- 4/ HANDLE ASSEMBLY
- 5/ CUTTING HEIGHT ADJUSTMENT
- 6/ SAFETY PRECAUTIONS
- 7/ OPERATION
- 8/ GEARBOX
- 9/ SAFETY RULES
- 10/ MAINTENANCE
- 11/ GUARANTEE

## 4- HANDLE ASSEMBLY