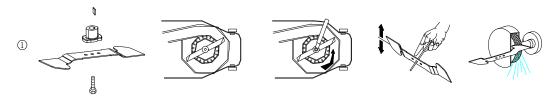

THE BLADE: the blade is made of pressed steel, in order to obtain a clean work, sharpen the blade frequently, around every 25 hours of work. Be sure that the blade is always well balance, introduce a small iron axle( $\Phi$ 2 or  $\Phi$ 3 mm) in the central hole of the blade, it should stay horizontal.

If the blade does not stay horizontal balance, please replace the blade from the manufacturer. To remove the blade, unscrew the screw, check the blade support and change all spare parts if they are worn out or damage.

When reassembling the blade, make sure that the cutting edges face in the direction of the engine rotation. The blade screw must be torque to  $3.7 \text{ K} \cdot \text{gm}(37\text{Nm})$  with a HGnamometric tool.

ONLY USE ORIGINAL SPARE PARTS. SPARE PART OF BAD QUALITY CAN INVOLVE IMPORTANT DAMAGES TO YOUR LAWNMOWER AND BEPREJUDICIAL FOR YOUR SECURITY.