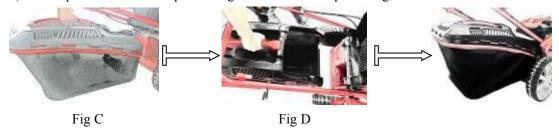

## 3-ASSEMBLY OF GRASS BAG

- a) Take the grass catcher as Fig C
- b) Pull up the deflector and place the grass catcher at its place. Fig D