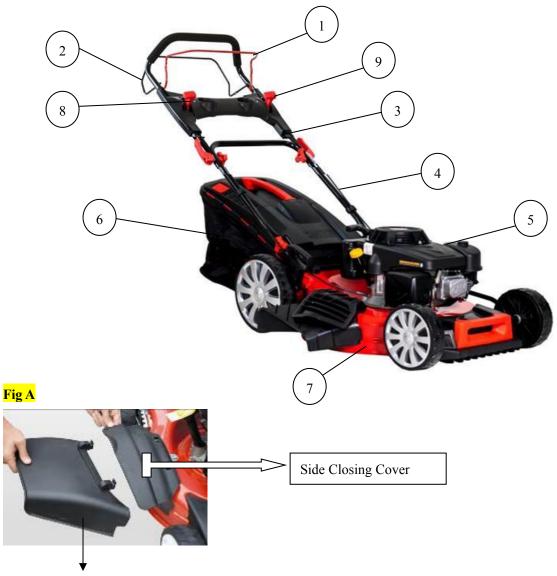

## 1-DESCRIPION

1 Engine control bar 2 Driving control bar 3 Upper handle 4 Lower handle 5 Engine 6 Grass catcher 7 Steel deck 8 Throttle bar 9 Choke bar

Side-discharge Grass-guiding plug