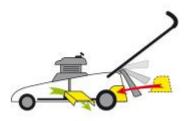

## **4 IN 1 FUNCTION**

## Rear discharge with grass collection:

Take out the Mulching Plug (Fig B), Side-Closing Cover(Fig A), assembling the grass catcher.

## Rear discharge without grass collection:

Take out the Mulching Plug (Fig B) and close the Side-Closing Cover(Fig A).

## Side discharge:

Insert the Mulching Plug (Fig B) and Side-discharge Grass-guiding plug (Fig A)

## Mulching:

Close the Side-Closing Cover(Fig A) and insert the Mulcher Guard (Fig B)