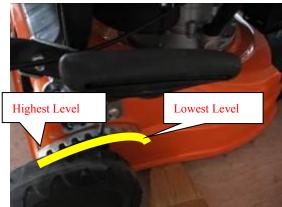

k 8 Throttle bar 9 Choke bar



Side-discharge Grass-guiding plug

## Fig B



## **4 IN 1 FUNCTION**

## Rear discharge with grass collection:

Take out the Mulching Plug (Fig B), Side-Closing Cover(Fig A), assembling the grass catcher.



## Rear discharge without grass collection:

Take out the Mulching Plug (Fig B) and close the Side-Closing Cover(Fig A).



## Side discharge:

Insert the Mulching Plug (Fig B) and Side-discharge Grass-guiding plug (Fig A)



## Mulching:

Close the Side-Closing Cover(Fig A) and insert the Mulcher Guard (Fig B)















## 3-ASSEMBLY OF GRASS BAG

- a) Take the grass catcher as Fig C
- b) Pull up the deflector and place the grass catcher at its place. Fig D



## 4- HANDLE ASSEMBLY



## 5-CUTTING HEIGHT AJUSTMENT

One central height adjustment.



## **6-SAFETY PRECAUTIONS**

- a) Always use the lawnmower with the grass catcher or/ and the deflector in position.
- b) Stop the engine before emptying the grass catcher or before you change the cutting height.
- c) While the engine is running, never introduce your hands or feet under the lawnmower or under the grass ejection area. fig E
- d) Before mowing, remove all foreign objects from the lawn, which maybe thrown by the machine. fig F
- e) Keep children and other people and domestic animals at a safe distance when the lawnmower is in use
- f) Never lift the mower while starting the engine. fig G

g)



## **7-OPERATION**

Before using the machine you must read the Engine instruction book.





Engine delivered without oil: add 0.5 liter of oil before use.

Attention: Every 20 hours