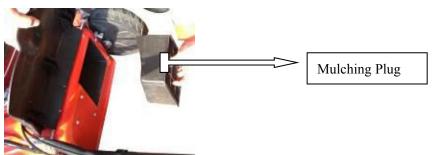

## Side discharge:

Insert the Mulching Plug (Fig B) and Side-discharge Grass-guiding plug (Fig A)

## Mulching:

Close the Side-Closing Cover(Fig A) and insert the Mulcher Guard (Fig B)