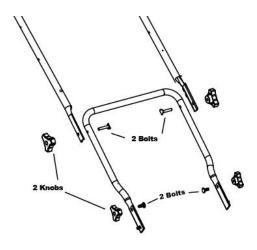

Upper handle 4 Lower handle 5 Engine 6 Grass catcher 7 Steel deck 8 Throttle bar 9 Choke bar



Side-discharge Grass-guiding plug

## Fig B



## **4 IN 1 FUNCTION**

## Rear discharge with grass collection:

Take out the Mulching Plug (Fig B), Side-Closing Cover(Fig A), assembling the grass catcher.



## Rear discharge without grass collection:

Take out the Mulching Plug (Fig B) and close the Side-Closing Cover(Fig A).



## Side discharge:

Insert the Mulching Plug (Fig B) and Side-discharge Grass-guiding plug (Fig A)



## Mulching:

Close the Side-Closing Cover(Fig A) and insert the Mulcher Guard (Fig B)















## 3-ASSEMBLY OF GRASS BAG

- a) Take the grass catcher as Fig C
- b) Pull up the deflector and place the grass catcher at its place. Fig D



## 4- HANDLE ASSEMBLY



## 5-CUTTING HEIGHT AJUSTMENT

One central height adjustment.



## **6-SAFETY PRECAUTIONS**

- a) Always use the lawnmower with the grass catcher or/ and the deflector in position.
- b) Stop the engine before emptying the grass catcher or before you change the cutting height.
- c) While the engine is running, never introduce your hands or feet under the lawnmower or under the grass ejection area. fig E
- d) Before mowing, remove all foreign objects from the lawn, which maybe thrown by the machine. fig F
- e) Keep children and other people and domestic animals at a safe distance when the lawnmower is in use
- f) Never lift the mower while starting the engine. fig G

g)



## **7-OPERATION**

Before using the machine you must read the Engine instruction book.





Engine delivered without