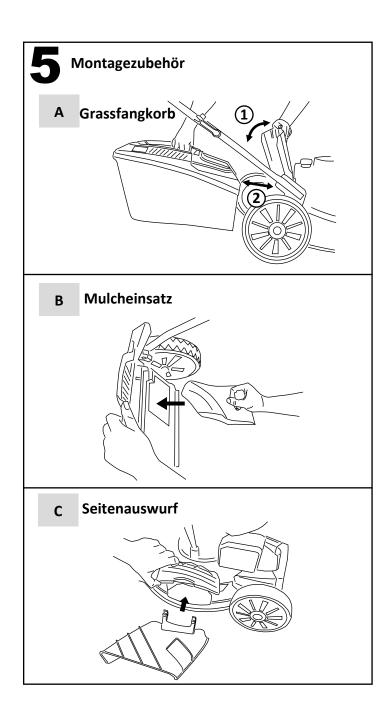

## **4 IN 1 FUNCTION**

## Rear discharge with grass collection:

Take out the Mulching Plug (Fig B), Side-Closing Cover(Fig A), assembling the grass catcher.

## Rear discharge without grass collection:

Take out the Mulching Plug (Fig B) and close the Side-Closing Cover(Fig A).

## Side discharge:

Insert the Mulching Plug (Fig B) and Side-discharge Grass-guiding plug (Fig A)

## Mulching:

Close the Side-Closing Cover(Fig A) and insert the Mulcher Guard (Fig B)

## 3-ASSEMBLY OF GRASS BAG

- a) Take the grass catcher as Fig C
- b) Pull up the deflector and place the grass catcher at its place. Fig D