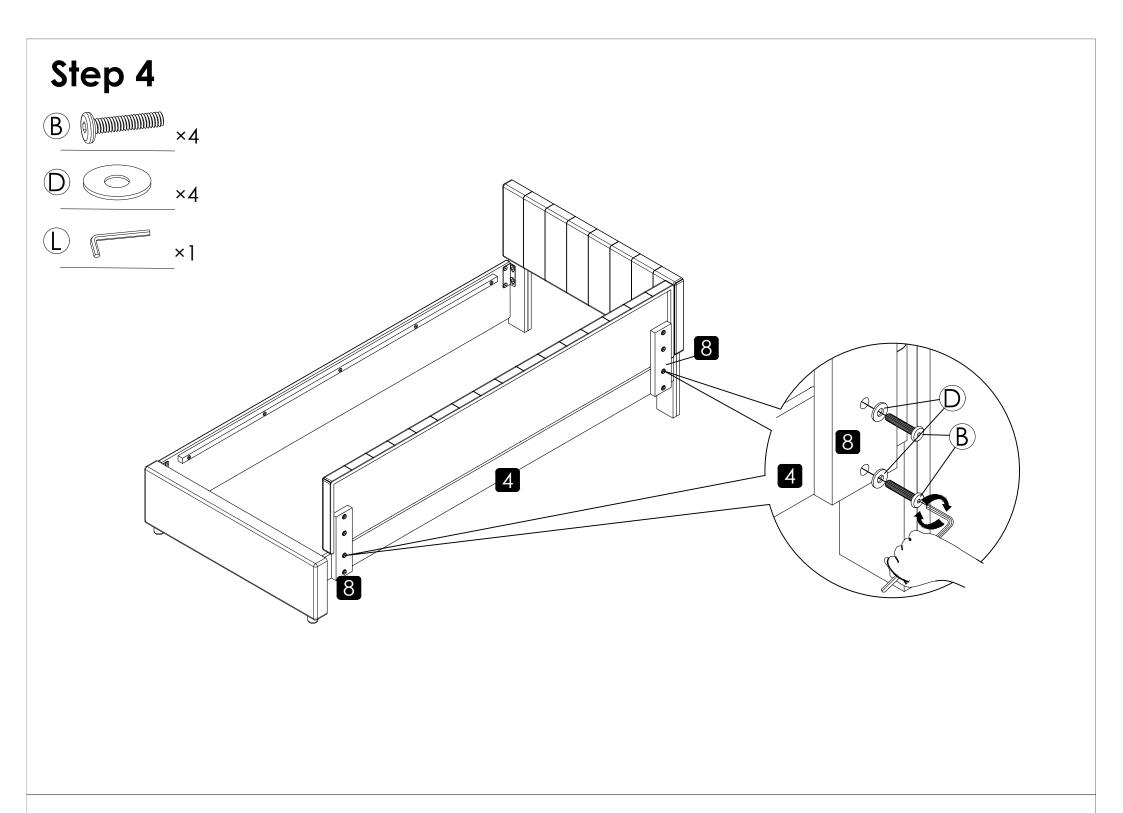

## **TIPS**

- 1. Please read the instructions fully before assembly. These instructions include important information which could ensure correct assembly. We have been working on providing high quality products for you. However, in the rare instance that your product is defective, missing parts or there are some issues, please don't hesitate to contact our customer service to submit parts requirements, assembly suggestion, or warranty claims, and we will give the best solution as soon as possible. If necessary, we need you to provide some more clear pictures of the issue. 2. Insert the screws in holes and tighten the screws, but not too tight, 70%~80% is ok, finally tighten all the screws. If some issues happened that some screws can not target to the hole or some parts are difficult to install, please adjust the tightness of the screws.
- 3. 2 people are recommended to finish.