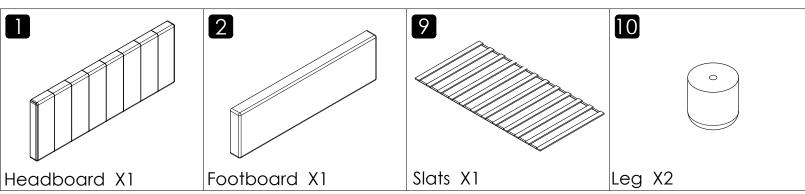

important information which could ensure correct assembly. We have been working on providing high quality products for you. However, in the rare instance that your product is defective, missing parts or there are some issues, please don't hesitate to contact our customer service to submit parts requirements, assembly suggestion, or warranty claims, and we will give the best solution as soon as possible. If necessary, we need you to provide some more clear pictures of the issue. 2. Insert the screws in holes and tighten the screws, but not too tight, 70%~80% is ok, finally tighten all the screws. If some issues happened that some screws can not target to the hole or some parts are difficult to install, please adjust the tightness of the screws.
- 3. 2 people are recommended to finish.







## Hardware List WF316748



## Part List WF316749