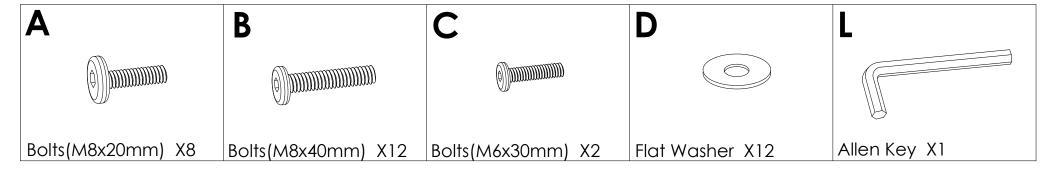

ould ensure correct assembly. We have been working on providing high quality products for you. However, in the rare instance that your product is defective, missing parts or there are some issues, please don't hesitate to contact our customer service to submit parts requirements, assembly suggestion, or warranty claims, and we will give the best solution as soon as possible. If necessary, we need you to provide some more clear pictures of the issue. 2. Insert the screws in holes and tighten the screws, but not too tight, 70%~80% is ok, finally tighten all the screws. If some issues happened that some screws can not target to the hole or some parts are difficult to install, please adjust the tightness of the screws.
- 3. 2 people are recommended to finish.







## Hardware List WF316748



## Part List WF316749