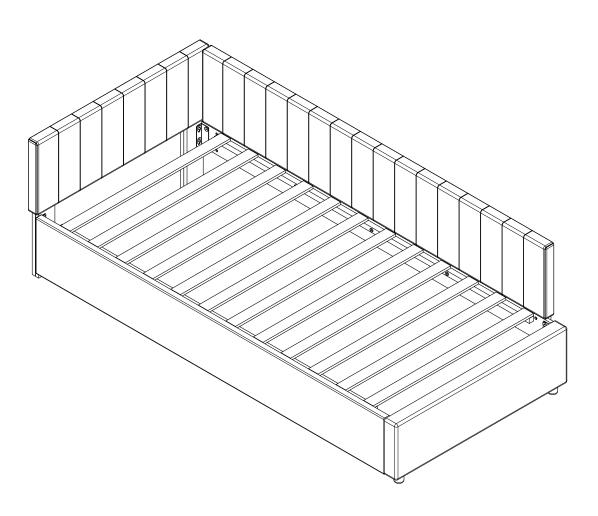

## **ASSEMBLY INSTRUCTION**

WF316748/WF316749



## **TIPS**

- 1. Please read the instructions fully before assembly. These instructions include important information which could ensure correct assembly. We have been working on providing high quality products for you. However, in the rare instance that your product is defective, missing parts or there are some issues, please don't hesitate to contact our customer service to submit parts requirements, assembly suggestion, or warranty claims, and we will give the best solution as soon as possible. If necessary, we need you to provide some more clear pictures of the issue. 2. Insert the screws in holes and tighten the screws, but not too tight, 70%~80% is ok, finally tighten all the screws. If some issues happened that some screws can not target to the hole or some parts are difficult to