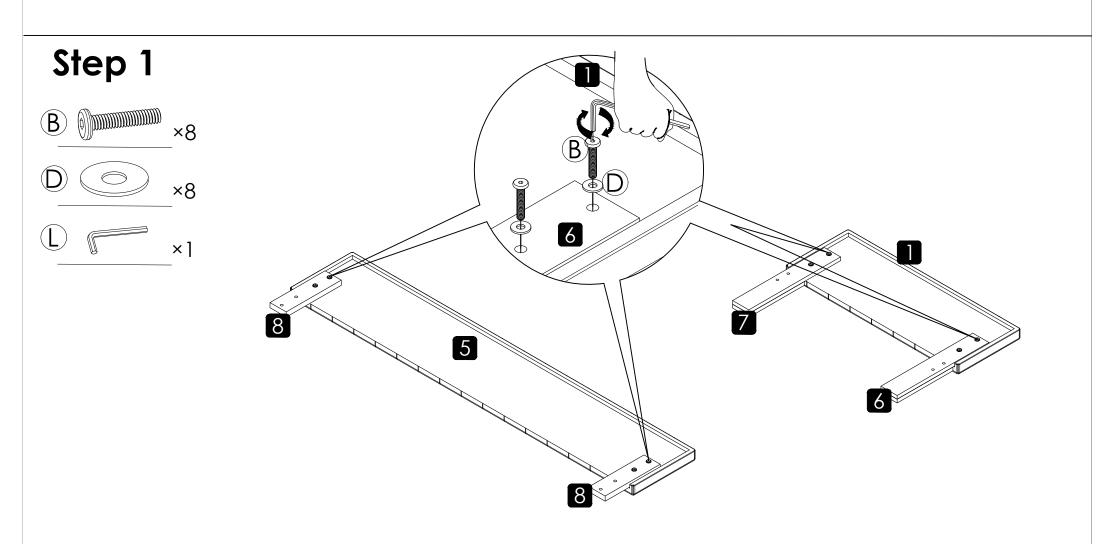

## **TIPS**

- 1. Please read the instructions fully before assembly. These instructions include important information which could ensure correct assembly. We have been working on providing high quality products for you. However, in the rare instance that your product is defective, missing parts or there are some issues, please don't hesitate to contact our customer service to submit parts requirements, assembly suggestion, or warranty claims, and we will give the best solution as soon as possible. If necessary, we need you to provide some more clear pictures of the issue. 2. Insert the screws in holes and tighten the screws, but not too tight, 70%~80% is ok, finally tighten all the screws. If some issues happened that some screws can not target to the hole or some parts are difficult to install, please adjust the tightness of the screws.
- 3. 2 people are recommended to finish.