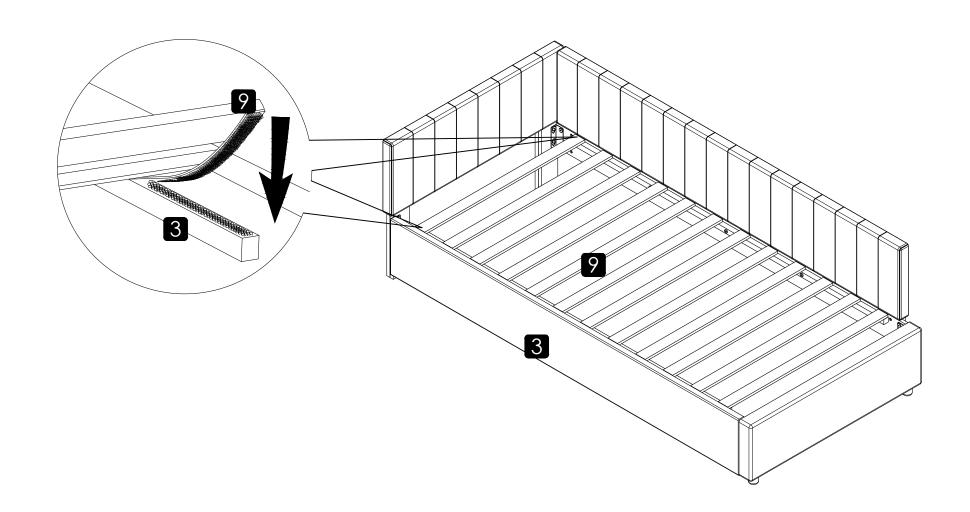

## **TIPS**

- 1. Please read the instructions fully before assembly. These instructions include important information which could ensure correct assembly. We have been working on providing high quality products for you. However, in the rare instance that your product is defective, missing parts or there are some issues, please don't hesitate to contact our customer service to submit parts requirements, assembly suggestion, or warranty claims, and we will give the best solution as soon as possible. If necessary, we need you to provide some more clear pictures of the issue. 2. Insert the screws in holes and tighten the screws, but not too tight, 70%~80% is ok, finally tighten all the screws. If some issues happened that some screws can not target to the hole or some parts are difficult to install, please adjust the tightness of the screws.
- 3. 2 people are recommended to finish.