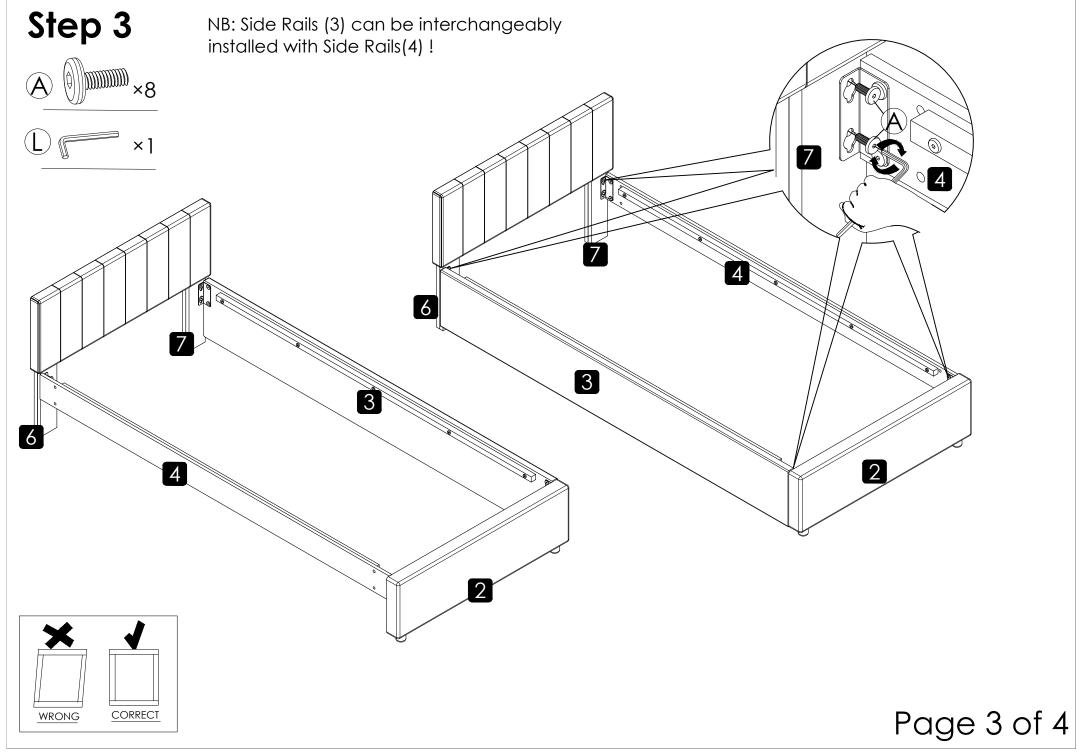

## **TIPS**

- 1. Please read the instructions fully before assembly. These instructions include important information which could ensure correct assembly. We have been working on providing high quality products for you. However, in the rare instance that your product is defective, missing parts or there are some issues, please don't hesitate to contact our customer service to submit parts requirements, assembly suggestion, or warranty claims, and we will give the best solution as soon as possible. If necessary, we need you to provide some more clear pictures of the issue. 2. Insert the screws in holes and tighten the screws, but not too tight, 70%~80% is ok, finally tighten all the screws. If some issues happened that some screws can not target to the hole or some parts are difficult to install, please adjust the tightness of the screws.
- 3. 2 people are recommended to finish.