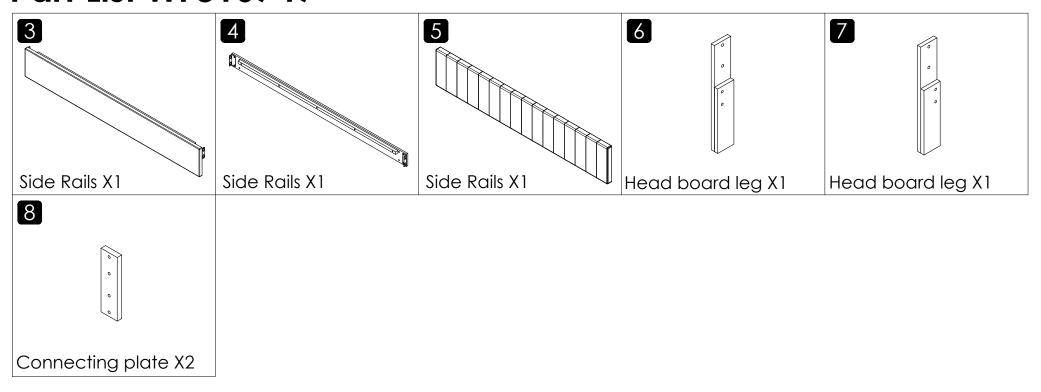

bly. We have been working on providing high quality products for you. However, in the rare instance that your product is defective, missing parts or there are some issues, please don't hesitate to contact our customer service to submit parts requirements, assembly suggestion, or warranty claims, and we will give the best solution as soon as possible. If necessary, we need you to provide some more clear pictures of the issue. 2. Insert the screws in holes and tighten the screws, but not too tight, 70%~80% is ok, finally tighten all the screws. If some issues happened that some screws can not target to the hole or some parts are difficult to install, please adjust the tightness of the screws.
- 3. 2 people are recommended to finish.







## Hardware List WF316748



## Part List WF316749