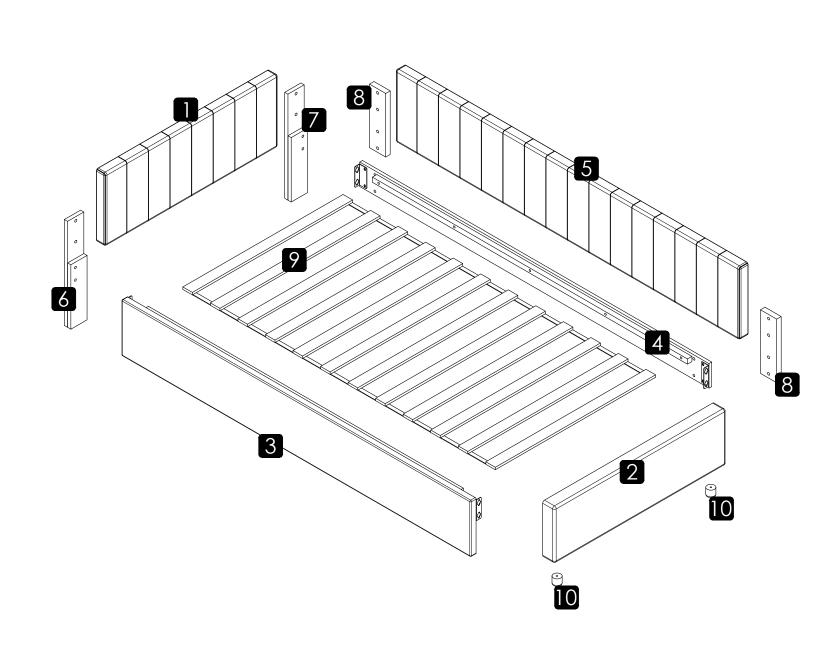

ude important information which could ensure correct assembly. We have been working on providing high quality products for you. However, in the rare instance that your product is defective, missing parts or there are some issues, please don't hesitate to contact our customer service to submit parts requirements, assembly suggestion, or warranty claims, and we will give the best solution as soon as possible. If necessary, we need you to provide some more clear pictures of the issue. 2. Insert the screws in holes and tighten the screws, but not too tight, 70%~80% is ok, finally tighten all the screws. If some issues happened that some screws can not target to the hole or some parts are difficult to install, please adjust the tightness of the screws.
- 3. 2 people are recommended to finish.







## Hardware List WF316748



## Part List WF316749