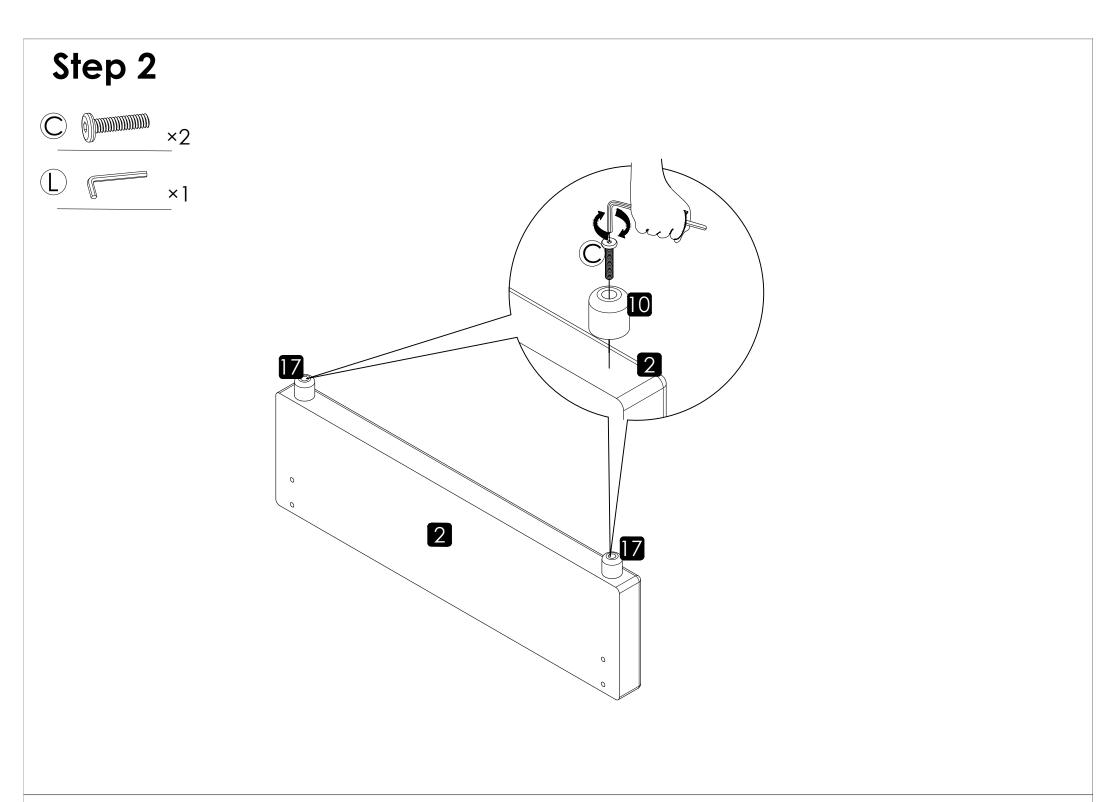

## **TIPS**

- 1. Please read the instructions fully before assembly. These instructions include important information which could ensure correct assembly. We have been working on providing high quality products for you. However, in the rare instance that your product is defective, missing parts or there are some issues, please don't hesitate to contact our customer service to submit parts requirements, assembly suggestion, or warranty claims, and we will give the best solution as soon as possible. If necessary, we need you to provide some more clear pictures of the issue. 2. Insert the screws in holes and tighten the screws, but not too tight, 70%~80% is ok, finally tighten all the screws. If some issues happened that some screws can not target to the hole or some parts are difficult to install, please adjust the tightness of the screws.
- 3. 2 people are recommended to finish.