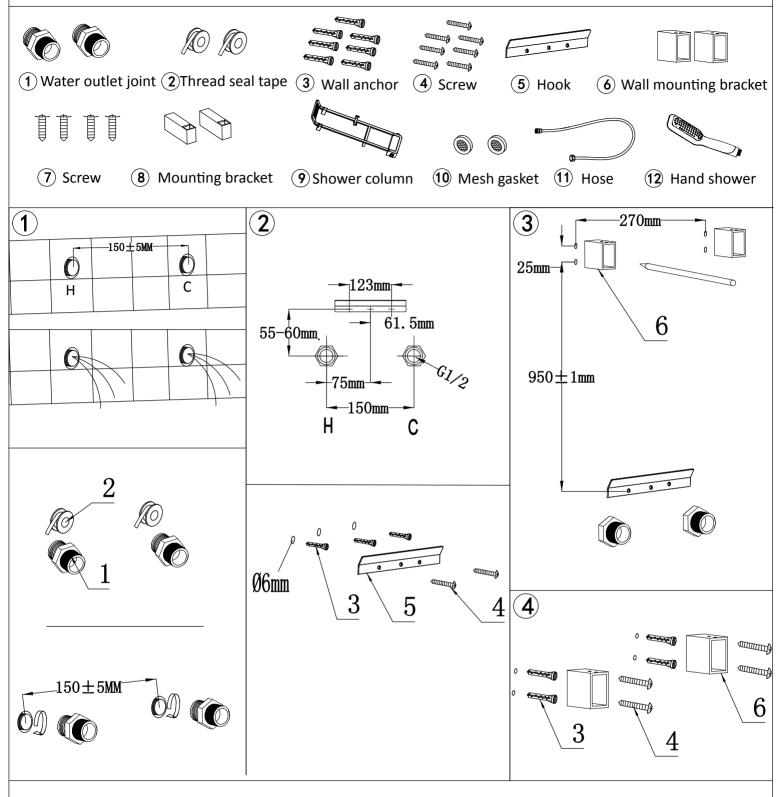

## DG9043 Installation manual

- 1. Wrap the thread seal tape (2) on water outlet joint (1), screw the water outlet joint (1) to the Hot/Cold water inlet on the wall.
- 2. Drill three 6mm holes on the wall, and insert the wall anchors (3) into the wall. Fix the screws (4) to the wall through hook (5).
- 3. Mark four holes according to the drawing.
- 4. Drill four 6mm holes on the wall, and insert the wall anchors (3) into the wall, fix the screws (4) to the wall through inner wall mounting bracket (6).