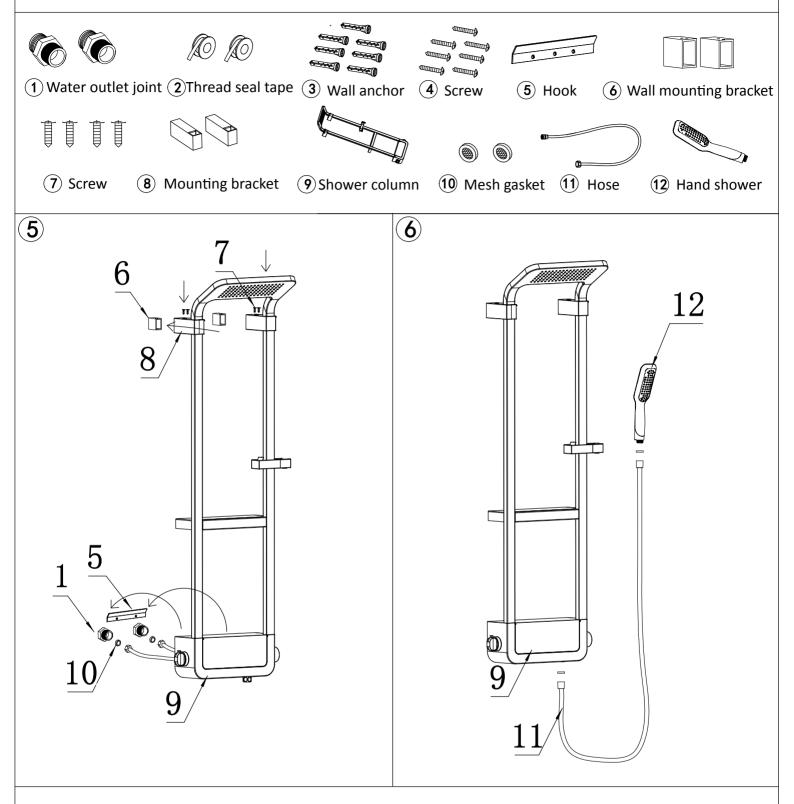

## DG9043 Installation manual

- 5. Put the mesh gasket (10) into flexible hose, rotate it to the water outlet joint (1), put the mounting bracket (8) into wall mounting bracket (6) and fix them with screw (7), insert the shower column (9) to hook (5) on the wall.
- 6. Place rubber washer into each nut of hose (11), and secure one nut to the shower column (9), the other nut to the hand shower (12). Put the hand shower (12) onto the holder.