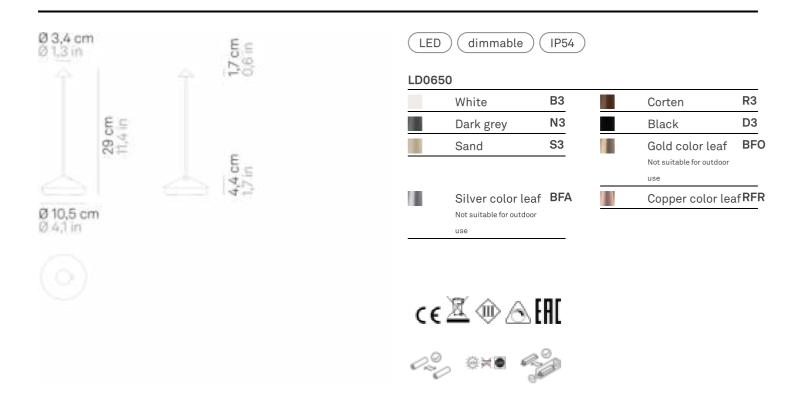

#### Lighting specifications

| source            | LED       |
|-------------------|-----------|
| type              | SMD       |
| total power       | 2,2 W     |
| power LED         | 2,0 W     |
| color temperature | 2700 K    |
| lumen lamp        | 185 lm    |
| lumen LED         | 245 lm    |
| beam angle        | 100°      |
| CRI               | > 80      |
| class             | Е         |
| dimmer            | TOUCH DIM |

#### **Electrical specifications**

| voltage       | 100-240V                                                  |
|---------------|-----------------------------------------------------------|
| frequency     | 50/60 Hz                                                  |
| input         | 100-240V                                                  |
| output        | 5 Vdc max 1A                                              |
| battery       | 1 cell li-ion battery pack mod. 18650<br>3,7v - 2200 ma/h |
| battery life  | 12 H.                                                     |
| charging time | 6/7 H.                                                    |
|               |                                                           |

#### LD0651

Ø 10.4 cm •97.7 cm • 100-240V • 50/60 Hz

Black

| White     | ВЗ |
|-----------|----|
| Dark grey | N3 |
| Sand      | S3 |