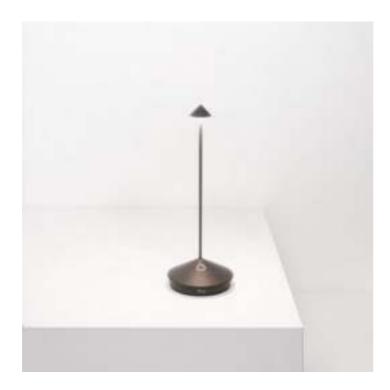

# Pina \_Table

Pina is a rechargeable battery-powered cordless table lamp. A "touch" control on the base allows switching on/off and dimming. It is suitable for both indoor and outdoor use (except gold, silver and copper finishes). An electronic control system monitors the remaining autonomy and ensures a constant luminous flux until the battery runs out. Recharging is therefore optimized and always properly done. The lamp comes with a contact charging base; battery charger included. Pina can be accessorized with a floor stand or a ceramic tray, to be purchased separately