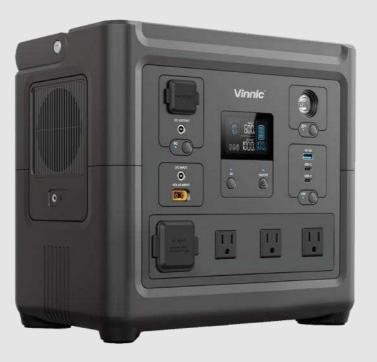

# POWER STATION PSB800

835.2Wh BATTERY

800W OUTPUT POWER

AC OUTLET

VERSATIL E USB PORT

#### **Battery Capacity**

19.2V/43.5Ah 835.2Wh

#### **Cell Type**

LiFePO4

#### **Power Output**

AC: 800W (1200W Peak) USB-C x2: PD 30W, PD100W USB-A: QC 3.0 (per port 18W Max) DC5525 Port: 13.6V/8A, 108.8W Max

Cigarette Port: 13.6V/8A, 108.8W Max

#### **Power Input**

AC: 110-120V~ 60Hz (400W Max), 220-240V~ 50Hz (600W Max) XT60: 12-28V / 5A (150W Max) DC 5521: 12-28V / 5A (150W Max)

#### **Dimensions**

300 x 180 x 275 mm

#### Weight

10.8 kg

Europe port

Swiss port

South Africa port

U.S./Japan ports

Australia port

For our portable power station products, the type of AC power outlet can also be customised, with the type of outlet varying according to the relevant national and regional regulations.