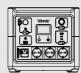

#### **Power Output**

AC: 800W (1200W Peak) USB-C x2: PD 30W, PD100W USB-A: QC 3.0 (per port 18W Max) DC5525 Port: 13.6V/8A, 108.8W Max

Cigarette Port: 13.6V/8A, 108.8W Max

#### **Power Input**

AC: 110-120V~ 60Hz (400W Max), 220-240V~ 50Hz (600W Max) XT60: 12-28V / 5A (150W Max) DC 5521: 12-28V / 5A (150W Max)