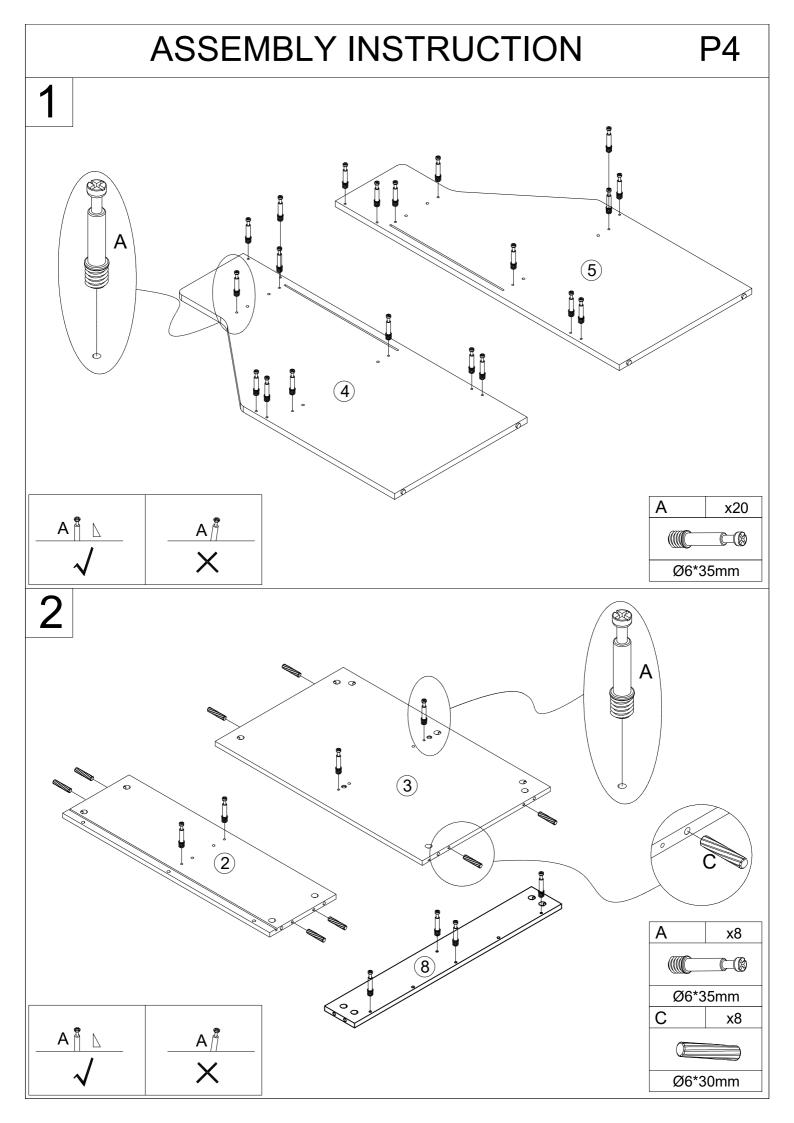

ith this product. Please purchase the wall attachment that fit your wall. If unsure, seek professional advice. Please read and follow each step of the instructions carefully.

#### **IMPORTANT!**

It is important that any product which is assembled using any kind of screw is re-tightened 2 weeks after assembly,and once every 3 months - in order to assure stability through-out the lifespan of the product.

For regular maintenance and cleaning of the product, for the frame, please use a rag dipped in neutral detergent to fully wipe it, and then dry it with a clean rag. For glass materials, wipe with a rag dampened with water glass cleaner, and then dry with a dry rag.

Do not use an electric screwdriver, and do not use too much force when installing, because the board is easy to break.















В

x10





# **ASSEMBLY INSTRUCTION**

P10

13







14





# **ASSEMBLY INSTRUCTION**

P11

15





Ø8\*Ø4\*14mm

16 F x8

E x16