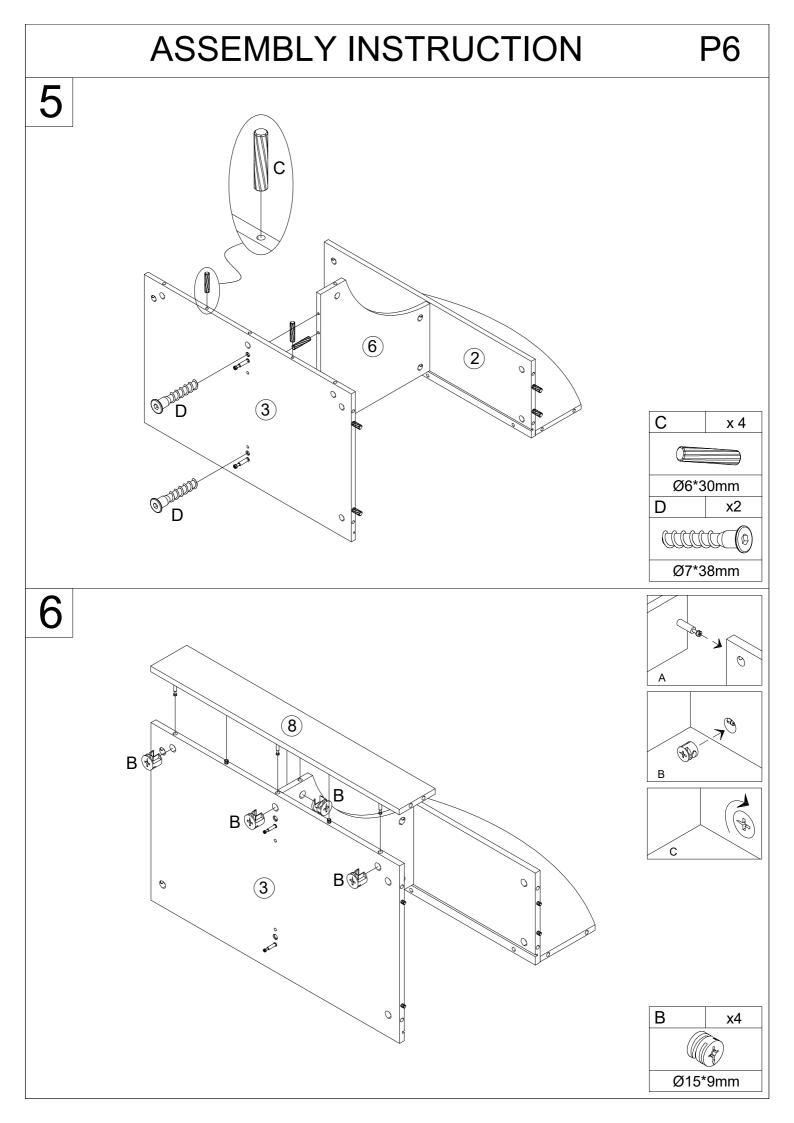

this product. Please purchase the wall attachment that fit your wall. If unsure, seek professional advice. Please read and follow each step of the instructions carefully.

#### **IMPORTANT!**

It is important that any product which is assembled using any kind of screw is re-tightened 2 weeks after assembly,and once every 3 months - in order to assure stability through-out the lifespan of the product.

For regular maintenance and cleaning of the product, for the frame, please use a rag dipped in neutral detergent to fully wipe it, and then dry it with a clean rag. For glass materials, wipe with a rag dampened with water glass cleaner, and then dry with a dry rag.

Do not use an electric screwdriver, and do not use too much force when installing, because the board is easy to break.















В

x10





# **ASSEMBLY INSTRUCTION**

P10

13







14





# **ASSEMBLY INSTRUCTION**

P11

15





Ø8\*Ø4\*14mm

16 F x8

E x16