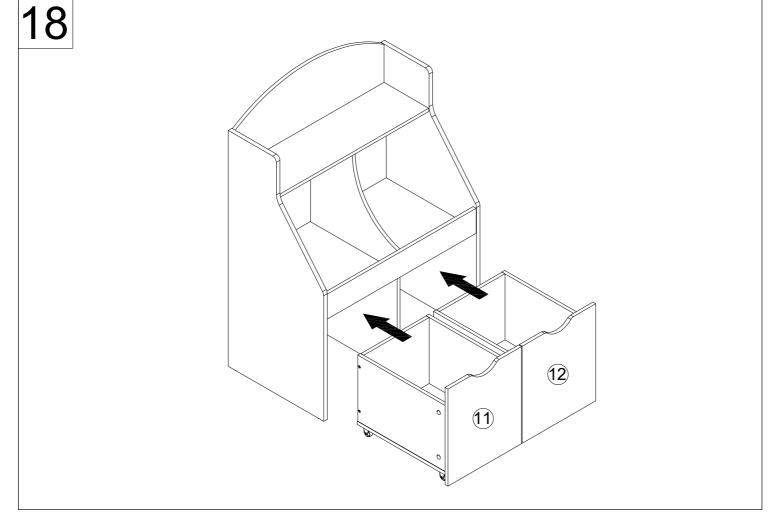

he instructions carefully.

#### **IMPORTANT!**

It is important that any product which is assembled using any kind of screw is re-tightened 2 weeks after assembly,and once every 3 months - in order to assure stability through-out the lifespan of the product.

For regular maintenance and cleaning of the product, for the frame, please use a rag dipped in neutral detergent to fully wipe it, and then dry it with a clean rag. For glass materials, wipe with a rag dampened with water glass cleaner, and then dry with a dry rag.

Do not use an electric screwdriver, and do not use too much force when installing, because the board is easy to break.















В

x10





# **ASSEMBLY INSTRUCTION**

P10

13







14





# **ASSEMBLY INSTRUCTION**

P11

15





Ø8\*Ø4\*14mm

16 F x8

E x16