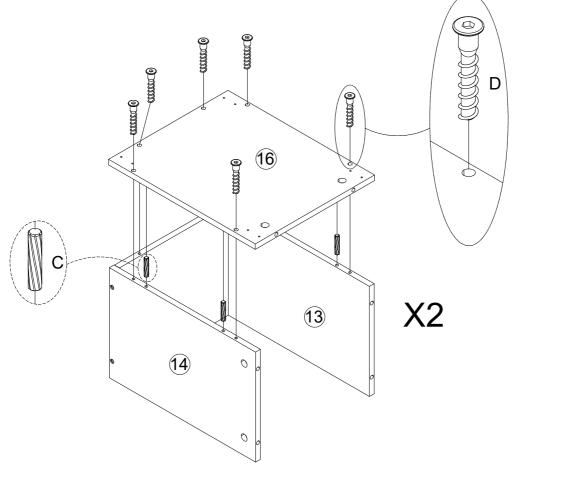

Please read and follow each step of the instructions carefully.

#### **IMPORTANT!**

It is important that any product which is assembled using any kind of screw is re-tightened 2 weeks after assembly,and once every 3 months - in order to assure stability through-out the lifespan of the product.

For regular maintenance and cleaning of the product, for the frame, please use a rag dipped in neutral detergent to fully wipe it, and then dry it with a clean rag. For glass materials, wipe with a rag dampened with water glass cleaner, and then dry with a dry rag.

Do not use an electric screwdriver, and do not use too much force when installing, because the board is easy to break.















В

x10





# **ASSEMBLY INSTRUCTION**

P10

13







14





# **ASSEMBLY INSTRUCTION**

P11

15





Ø8\*Ø4\*14mm

16 F x8

E x16