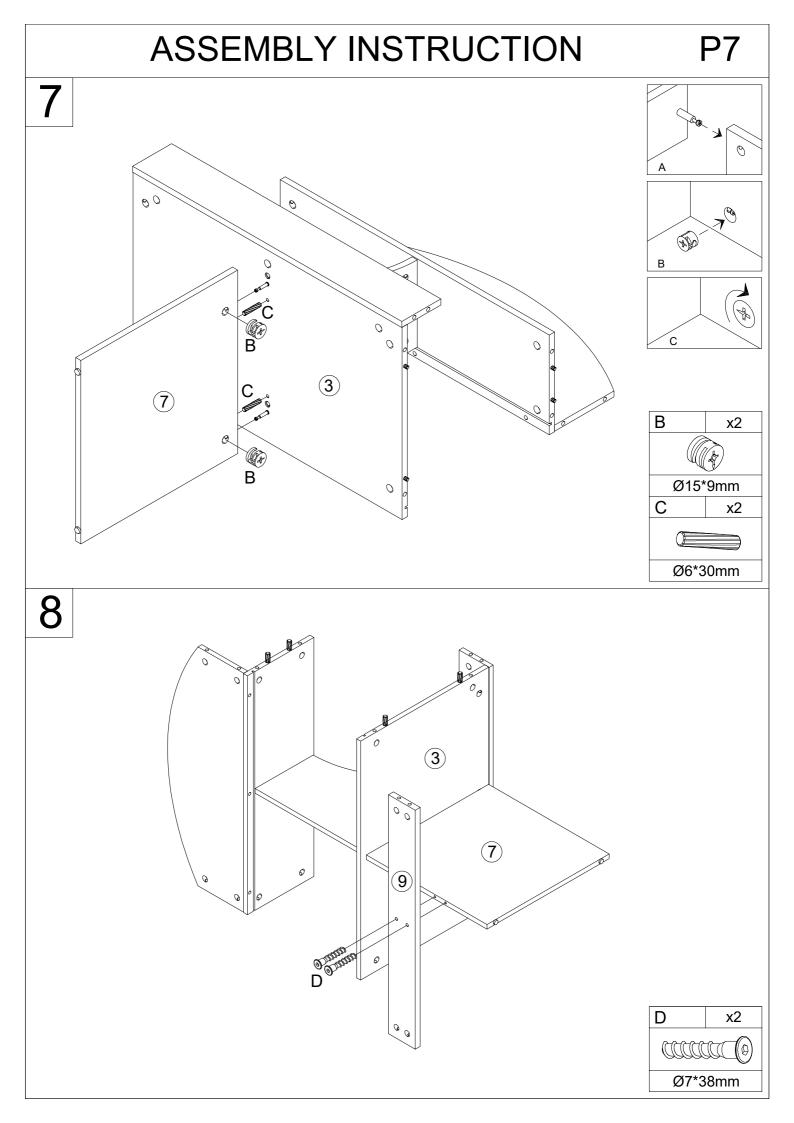

is product. Please purchase the wall attachment that fit your wall. If unsure, seek professional advice. Please read and follow each step of the instructions carefully.

#### **IMPORTANT!**

It is important that any product which is assembled using any kind of screw is re-tightened 2 weeks after assembly,and once every 3 months - in order to assure stability through-out the lifespan of the product.

For regular maintenance and cleaning of the product, for the frame, please use a rag dipped in neutral detergent to fully wipe it, and then dry it with a clean rag. For glass materials, wipe with a rag dampened with water glass cleaner, and then dry with a dry rag.

Do not use an electric screwdriver, and do not use too much force when installing, because the board is easy to break.















В

x10





# **ASSEMBLY INSTRUCTION**

P10

13







14





# **ASSEMBLY INSTRUCTION**

P11

15





Ø8\*Ø4\*14mm

16 F x8

E x16