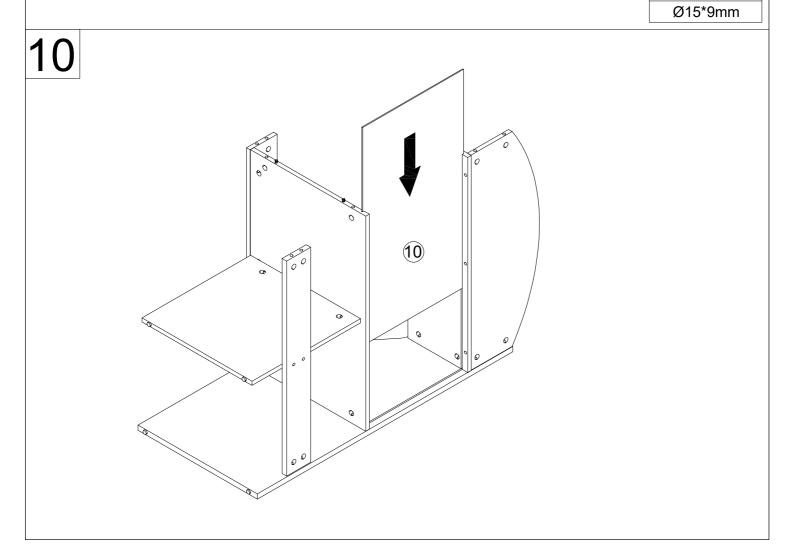

Do not use an electric screwdriver, and do not use too much force when installing, because the board is easy to break.

В

x10