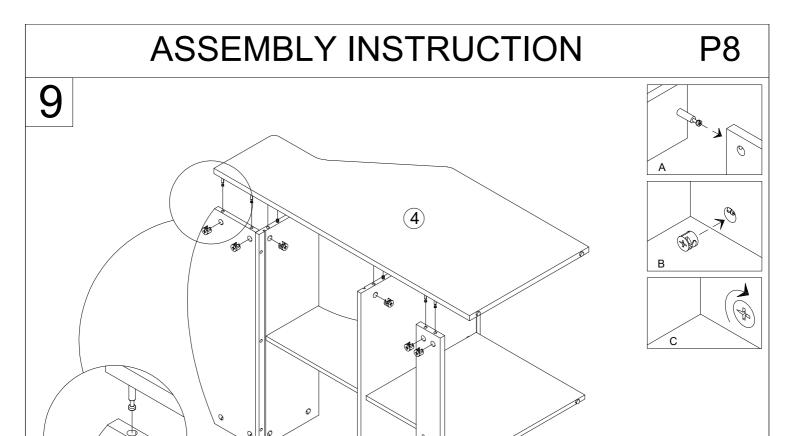

product. Please purchase the wall attachment that fit your wall. If unsure, seek professional advice. Please read and follow each step of the instructions carefully.

#### **IMPORTANT!**

It is important that any product which is assembled using any kind of screw is re-tightened 2 weeks after assembly,and once every 3 months - in order to assure stability through-out the lifespan of the product.

For regular maintenance and cleaning of the product, for the frame, please use a rag dipped in neutral detergent to fully wipe it, and then dry it with a clean rag. For glass materials, wipe with a rag dampened with water glass cleaner, and then dry with a dry rag.

Do not use an electric screwdriver, and do not use too much force when installing, because the board is easy to break.















В

x10





# **ASSEMBLY INSTRUCTION**

P10

13







14





# **ASSEMBLY INSTRUCTION**

P11

15





Ø8\*Ø4\*14mm

16 F x8

E x16