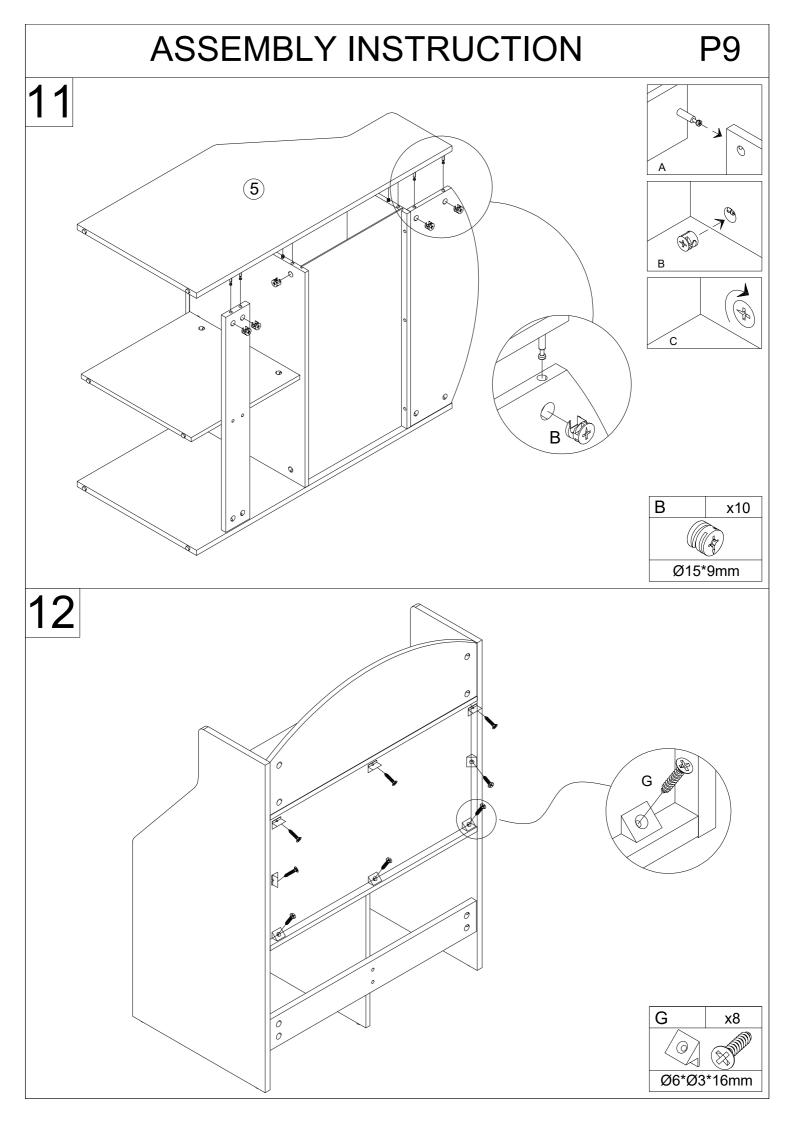

Do not use an electric screwdriver, and do not use too much force when installing, because the board is easy to break.

В

x10