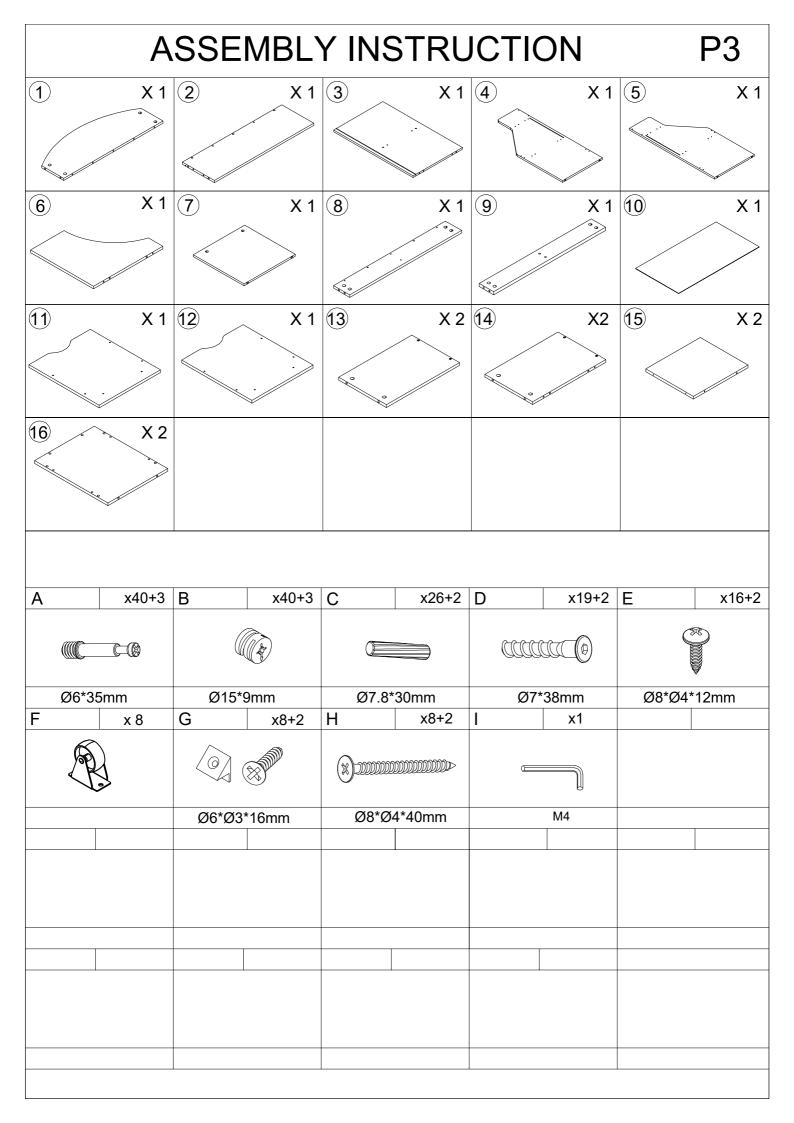

with this product. Please purchase the wall attachment that fit your wall. If unsure, seek professional advice. Please read and follow each step of the instructions carefully.

#### **IMPORTANT!**

It is important that any product which is assembled using any kind of screw is re-tightened 2 weeks after assembly,and once every 3 months - in order to assure stability through-out the lifespan of the product.

For regular maintenance and cleaning of the product, for the frame, please use a rag dipped in neutral detergent to fully wipe it, and then dry it with a clean rag. For glass materials, wipe with a rag dampened with water glass cleaner, and then dry with a dry rag.

Do not use an electric screwdriver, and do not use too much force when installing, because the board is easy to break.















В

x10





# **ASSEMBLY INSTRUCTION**

P10

13







14





# **ASSEMBLY INSTRUCTION**

P11

15





Ø8\*Ø4\*14mm

16 F x8

E x16