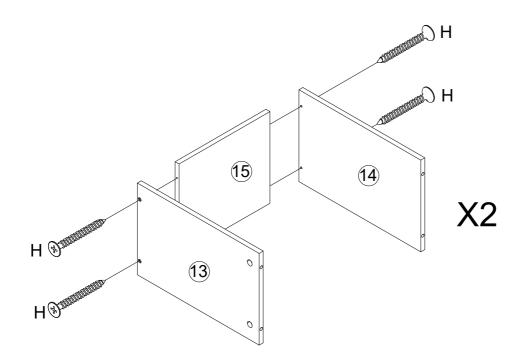

all. If unsure, seek professional advice. Please read and follow each step of the instructions carefully.

#### **IMPORTANT!**

It is important that any product which is assembled using any kind of screw is re-tightened 2 weeks after assembly,and once every 3 months - in order to assure stability through-out the lifespan of the product.

For regular maintenance and cleaning of the product, for the frame, please use a rag dipped in neutral detergent to fully wipe it, and then dry it with a clean rag. For glass materials, wipe with a rag dampened with water glass cleaner, and then dry with a dry rag.

Do not use an electric screwdriver, and do not use too much force when installing, because the board is easy to break.















В

x10





# **ASSEMBLY INSTRUCTION**

P10

13







14





# **ASSEMBLY INSTRUCTION**

P11

15





Ø8\*Ø4\*14mm

16 F x8

E x16