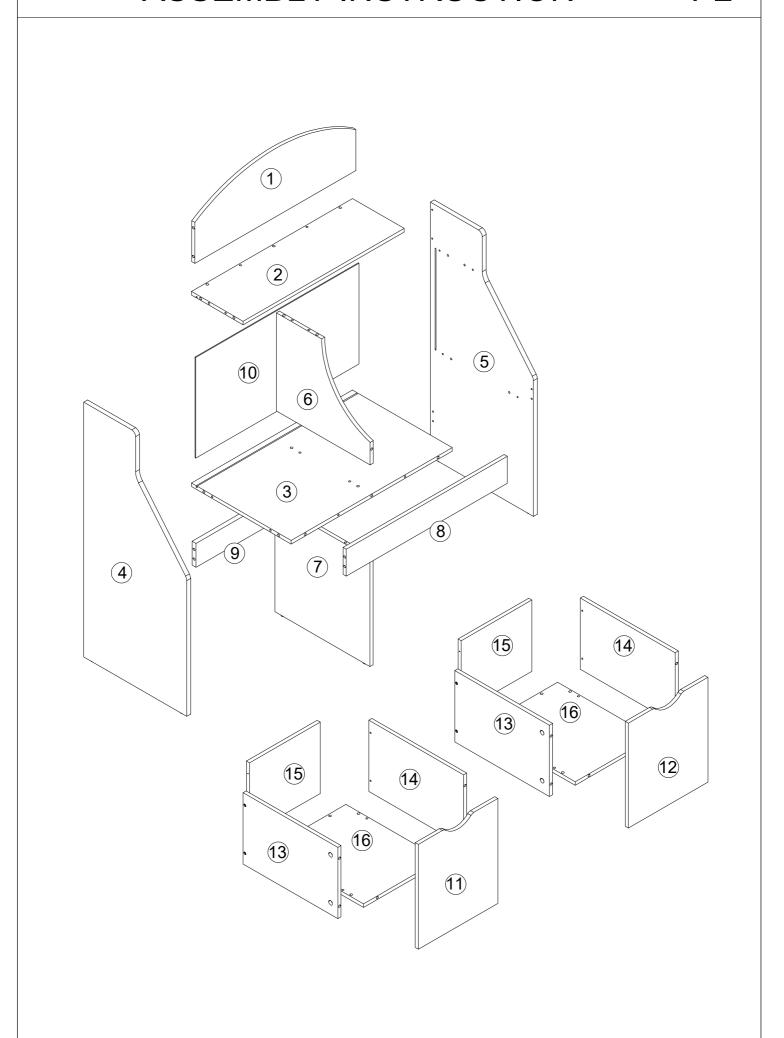

ed with this product. Please purchase the wall attachment that fit your wall. If unsure, seek professional advice. Please read and follow each step of the instructions carefully.

#### **IMPORTANT!**

It is important that any product which is assembled using any kind of screw is re-tightened 2 weeks after assembly,and once every 3 months - in order to assure stability through-out the lifespan of the product.

For regular maintenance and cleaning of the product, for the frame, please use a rag dipped in neutral detergent to fully wipe it, and then dry it with a clean rag. For glass materials, wipe with a rag dampened with water glass cleaner, and then dry with a dry rag.

Do not use an electric screwdriver, and do not use too much force when installing, because the board is easy to break.















В

x10





# **ASSEMBLY INSTRUCTION**

P10

13







14





# **ASSEMBLY INSTRUCTION**

P11

15





Ø8\*Ø4\*14mm

16 F x8

E x16