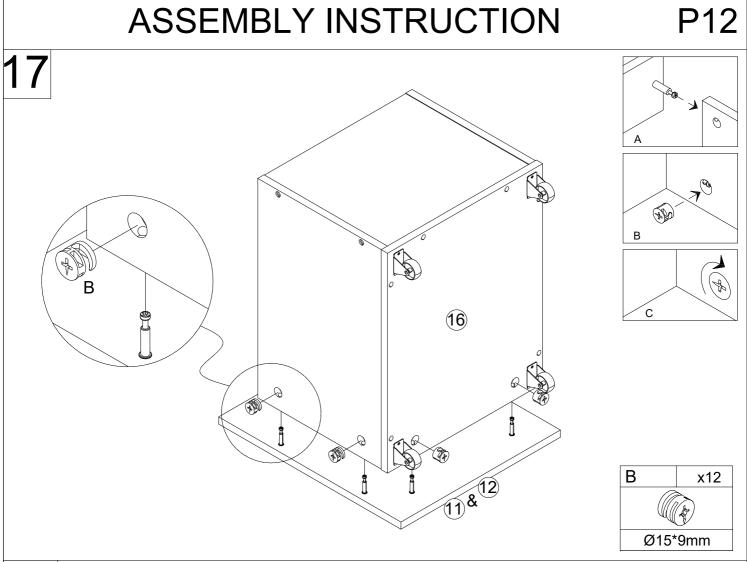

the instructions carefully.

#### **IMPORTANT!**

It is important that any product which is assembled using any kind of screw is re-tightened 2 weeks after assembly,and once every 3 months - in order to assure stability through-out the lifespan of the product.

For regular maintenance and cleaning of the product, for the frame, please use a rag dipped in neutral detergent to fully wipe it, and then dry it with a clean rag. For glass materials, wipe with a rag dampened with water glass cleaner, and then dry with a dry rag.

Do not use an electric screwdriver, and do not use too much force when installing, because the board is easy to break.















В

x10





# **ASSEMBLY INSTRUCTION**

P10

13







14





# **ASSEMBLY INSTRUCTION**

P11

15





Ø8\*Ø4\*14mm

16 F x8

E x16