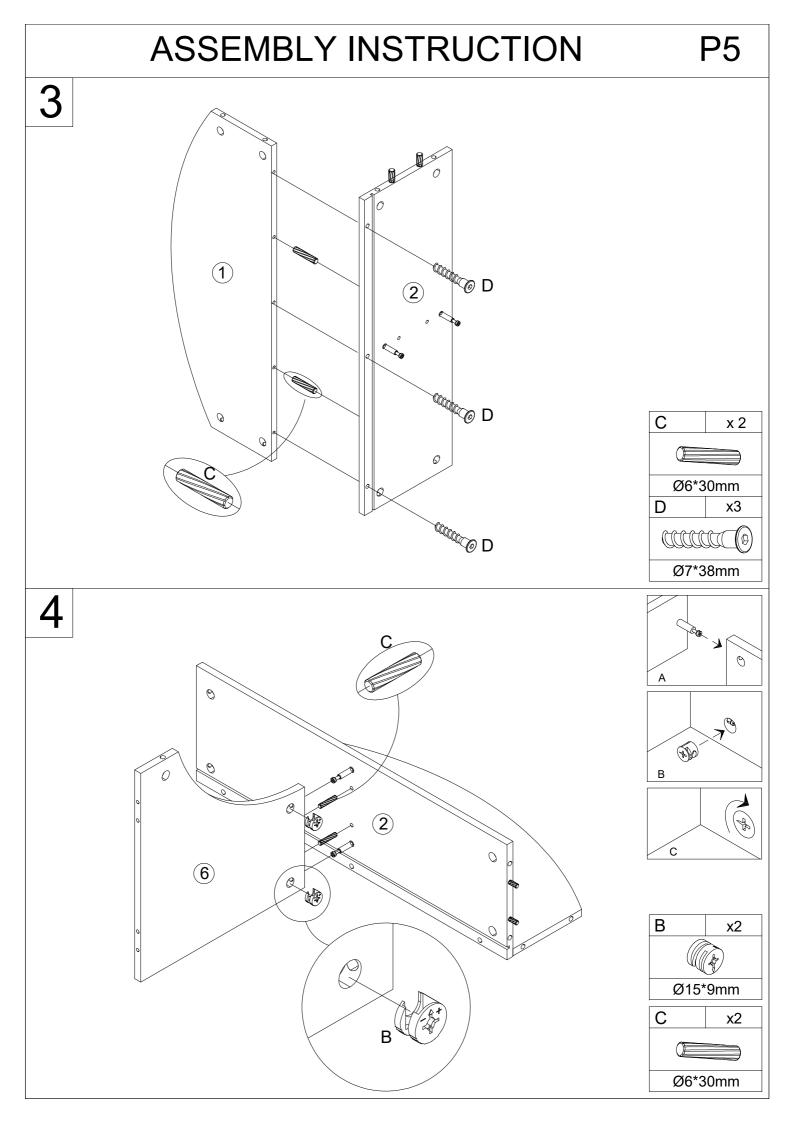

h this product. Please purchase the wall attachment that fit your wall. If unsure, seek professional advice. Please read and follow each step of the instructions carefully.

#### **IMPORTANT!**

It is important that any product which is assembled using any kind of screw is re-tightened 2 weeks after assembly,and once every 3 months - in order to assure stability through-out the lifespan of the product.

For regular maintenance and cleaning of the product, for the frame, please use a rag dipped in neutral detergent to fully wipe it, and then dry it with a clean rag. For glass materials, wipe with a rag dampened with water glass cleaner, and then dry with a dry rag.

Do not use an electric screwdriver, and do not use too much force when installing, because the board is easy to break.















В

x10





# **ASSEMBLY INSTRUCTION**

P10

13







14





# **ASSEMBLY INSTRUCTION**

P11

15





Ø8\*Ø4\*14mm

16 F x8

E x16