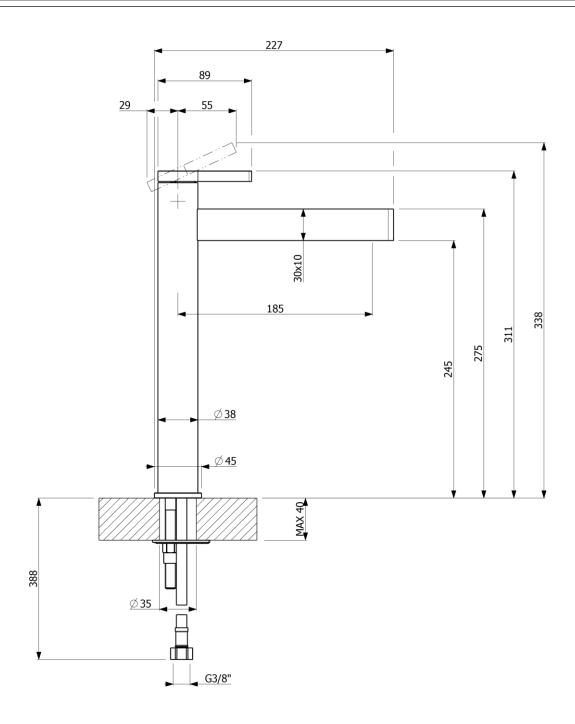

### TECHNICAL DRAWING

05.04.2017

#### PRODUCT INFORMATION

| Model               | TVW10610615161               |
|---------------------|------------------------------|
| Collection          | Dawn                         |
| Finish              | Polished Chrome              |
| Water Flow          | max. 5 l/min                 |
| Cartridge           | 25 mm with ceramic disc      |
| Faucet Height       | 311 mm                       |
| Aerator Height      | 245 mm                       |
| Projection of Spout | 185 mm                       |
| Pop-up waste        | without                      |
| Aerator             | 24 x 6 mm (RC)               |
| Faucet Material     | Low Lead Brass               |
| Red/Blue Indexing   | On Lever                     |
| Supply Hoses        | 2 x M8 x G3/8" screw-in high |
|                     | pressure hoses               |
| Salt Spray Test     | 200 hours (according EN 248) |