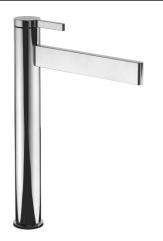

# DAWN SL BASIN MIXER W/RAISED BASE WITHOUT POP UP WASTE

#### PRODUCT INFORMATION

| Model               | TVW10610615161               |
|---------------------|------------------------------|
| Collection          | Dawn                         |
| Finish              | Polished Chrome              |
| Water Flow          | max. 5 l/min                 |
| Cartridge           | 25 mm with ceramic disc      |
| Faucet Height       | 311 mm                       |
| Aerator Height      | 245 mm                       |
| Projection of Spout | 185 mm                       |
| Pop-up waste        | without                      |
| Aerator             | 24 x 6 mm (RC)               |
| Faucet Material     | Low Lead Brass               |
| Red/Blue Indexing   | On Lever                     |
| Supply Hoses        | 2 x M8 x G3/8" screw-in high |
|                     | pressure hoses               |
| Salt Spray Test     | 200 hours (according EN 248) |