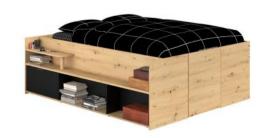

## **ADULT BEDROOM / Travel**

- Designed to fit out small spaces, this storage bed combines a double bed function with a real storage space underneath, thanks to its flip-up bed base
- Very trendy, this storage bed in Artisan Oak | Black Stipple tones is perfect to bring a touch of character in an adult or teenager bedroom
- This bed also has a reinforced platform (22 mm thick) to allow you to create your own universe according to your desires

## The storage bed TRAVEL includes:

- A bed base with dimensions of 190 x 140
- 2 storage compartments of 31 cm in depth and a storage compartment closed by a drawer located on the side of the bed
- A 22 mm thick and 203 cm long platform just above + a second shelf of 20 cm in depth
- A total of four 30 cm high storage compartments with two of them are 45 cm deep, and a second drawer located under the bed
- Two 11 cm high platforms above these compartments which can be used for storing shoe boxes for example