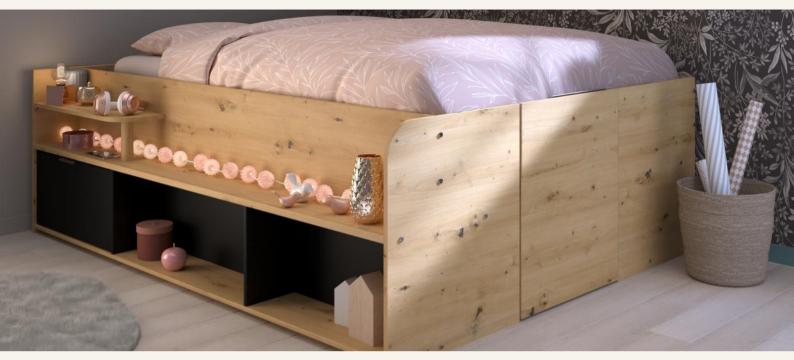

## **ADULT BEDROOM / Travel**

- Designed to fit out small spaces, this storage bed combines a double bed function with a real storage space underneath, thanks to its flip-up bed base
- Very trendy, this storage bed in Artisan Oak | Black Stipple tones is perfect to bring a touch of character in an adult or teenager bedroom
- This bed also has a reinforced platform (22 mm thick) to allow you to create your own universe according to your desires

## The storage bed TRAVEL includes:

- A bed base with dimensions of 190 x 140
- 2 storage compartments of 31 cm in depth and a storage compartment closed by a drawer located on the side of the bed
- A 22 mm thick and 203 cm long platform just above + a second shelf of 20 cm in depth
- A total of four 30 cm high storage compartments with two of them are 45 cm deep, and a second drawer located under the bed
- Two 11 cm high platforms above these compartments which can be used for storing shoe boxes for example