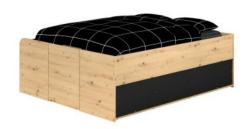

## **ADULT BEDROOM / Travel**

- Designed to fit out small spaces, this storage bed combines a double bed function with a real storage space underneath, thanks to its flip-up bed base
- Very trendy, this storage bed in Artisan Oak | Black Stipple tones is perfect to bring a touch of character in an adult or teenager bedroom
- This bed also has a reinforced platform (22 mm thick) to allow you to create your own universe according to your desires

## The storage bed TRAVEL includes:

- A bed base with dimensions of 190 x 140
- 2 storage compartments of 31 cm in depth and a storage compartment closed by a drawer located on the side of the bed
- A 22 mm thick and 203 cm long platform just above + a second shelf of 20 cm in depth
- A total of four 30 cm high storage compartments with two of them are 45 cm deep, and a second drawer located under the bed
- Two 11 cm high platforms above these compartments which can be used for storing shoe boxes for example