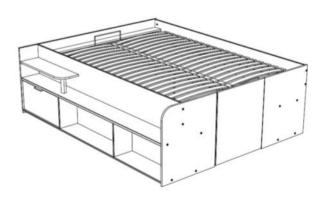

## The storage bed TRAVEL includes:

- A bed base with dimensions of 190 x 140
- 2 storage compartments of 31 cm in depth and a storage compartment closed by a drawer located on the side of the bed
- A 22 mm thick and 203 cm long platform just above + a second shelf of 20 cm in depth
- A total of four 30 cm high storage compartments with two of them are 45 cm deep, and a second drawer located under the bed
- Two 11 cm high platforms above these compartments which can be used for storing shoe boxes for example