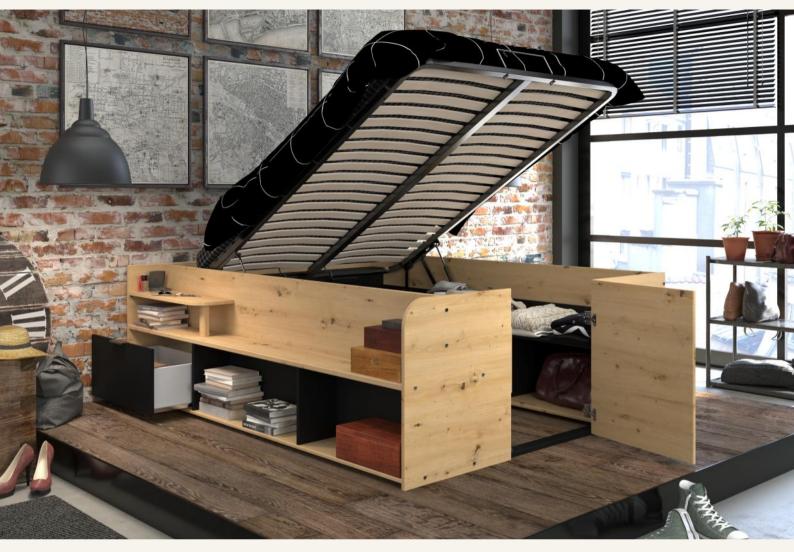

## **ADULT BEDROOM / Travel**

- Designed to fit out small spaces, this storage bed combines a double bed function with a real storage space underneath, thanks to its flip-up bed base
- Very trendy, this storage bed in Artisan Oak | Black Stipple tones is perfect to bring a touch of character in an adult or teenager bedroom
- This bed also has a reinforced platform (22 mm thick) to allow you to create your own universe according to your desires

## The storage bed TRAVEL includes:

- A bed base with dimensions of 190 x 140
- 2 storage compartments of 31 cm in depth and a storage compartment closed by a drawer located on the side of the bed
- A 22 mm thick and 203 cm long platform just above + a second shelf of 20 cm in depth
- A total of four 30 cm high storage compartments with two of them are 45 cm deep, and a second drawer located under the bed
- Two 11 cm high platforms above these compartments which can be used for storing shoe boxes for example