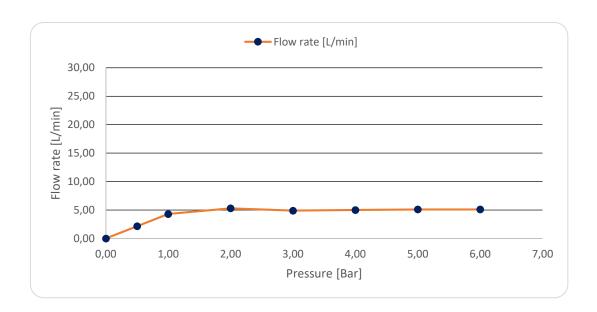

### FLOW CHART

Constant water flow rate for wash basin mixers regardless of pressure fluctuations in the piping system

Comfortable height for mixers in combination with surface mounted wash basins

01.08.2020

## PRODUCT FEATURES

Integrated Easy clean aerator to facilitate water residuals cleaning.

Take air into the aerator, to ensure a good water feeling with Eco water usage.

Smart water usage with a sustainable water flow limited to 5l/min for the basins.