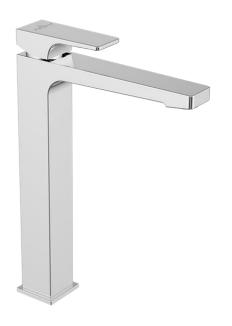

#### ARCHITECTURA SQUARE TALL BASIN MIXER

### PRODUCT INFORMATION

| Model               | TVW125002000         |
|---------------------|----------------------|
| Collection          | Architectura Square  |
| Finish              | Polished Chrome      |
| Water Flow          | max. 5 l/min         |
| Cartridge           | 35 with ceramic disc |
| Faucet Height       | 305 mm               |
| Aerator Height      | 258 mm               |
| Projection of Spout | 175 mm               |
| Pop-up waste        | with push-open waste |
| Faucet Material     | Brass                |
| Red/Blue Indexing   | On Lever             |
| Connection Hoses    | 2 x G 3/8"           |