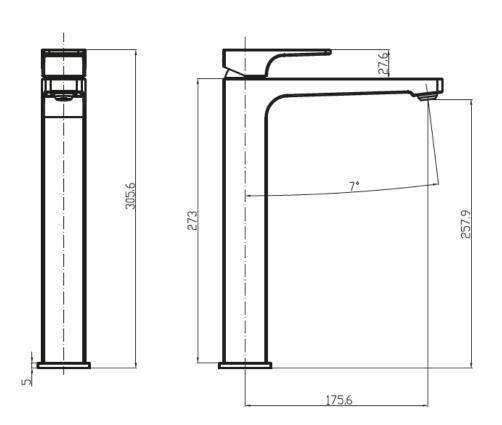

# TECHNICAL DRAWINGS

01.10.2019

### PRODUCT INFORMATION

| Model               | TVW125002000         |
|---------------------|----------------------|
| Collection          | Architectura Square  |
| Finish              | Polished Chrome      |
| Water Flow          | max. 5 l/min         |
| Cartridge           | 35 with ceramic disc |
| Faucet Height       | 305 mm               |
| Aerator Height      | 258 mm               |
| Projection of Spout | 175 mm               |
| Pop-up waste        | with push-open waste |
| Faucet Material     | Brass                |
| Red/Blue Indexing   | On Lever             |
| Connection Hoses    | 2 x G 3/8"           |