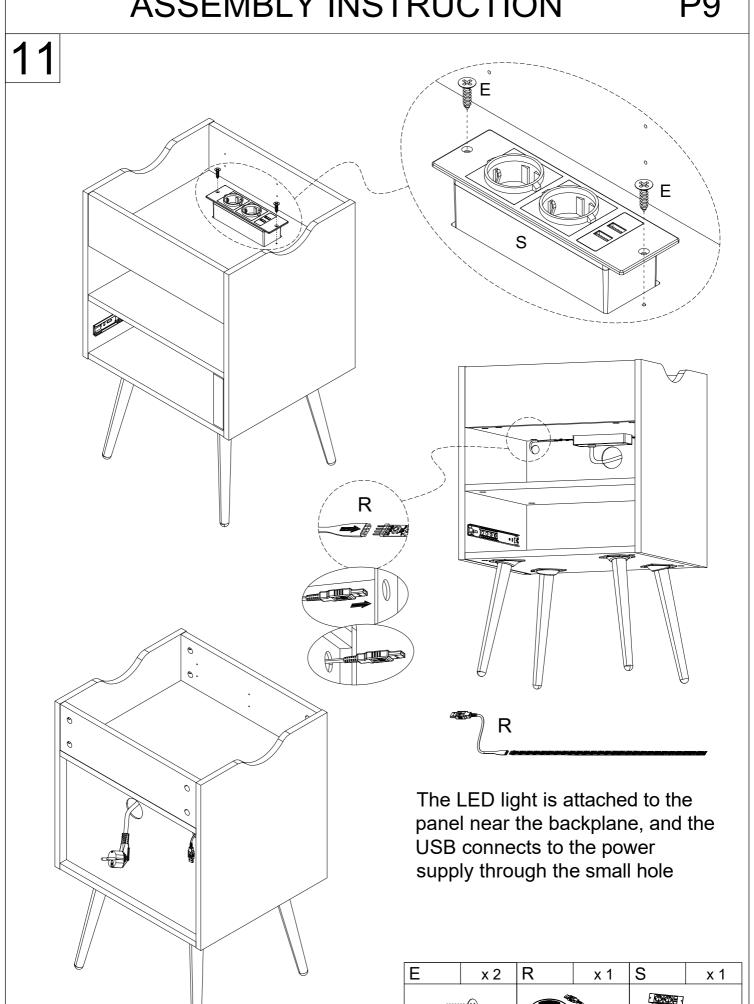

urchase the wall attachment that fit your wall. If unsure, seek professional advice. Please read and follow each step of the instructions carefully.

### **IMPORTANT!**

It is important that any product which is assembled using any kind of screw is re-tightened 2 weeks after assembly,and once every 3 months - in order to assure stability through-out the lifespan of the product.

For regular maintenance and cleaning of the product, for the frame, please use a rag dipped in neutral detergent to fully wipe it, and then dry it with a clean rag. For glass materials, wipe with a rag dampened with water glass cleaner, and then dry with a dry rag.

Do not use an electric screwdriver, and do not use too much force when installing, because the board is easy to break.







В















P8







Ø7\*Ø3.5\*12mm

# P10 **ASSEMBLY INSTRUCTION** 12 x 1 K x 4 Ø8\*Ø4\*12mm Κ K