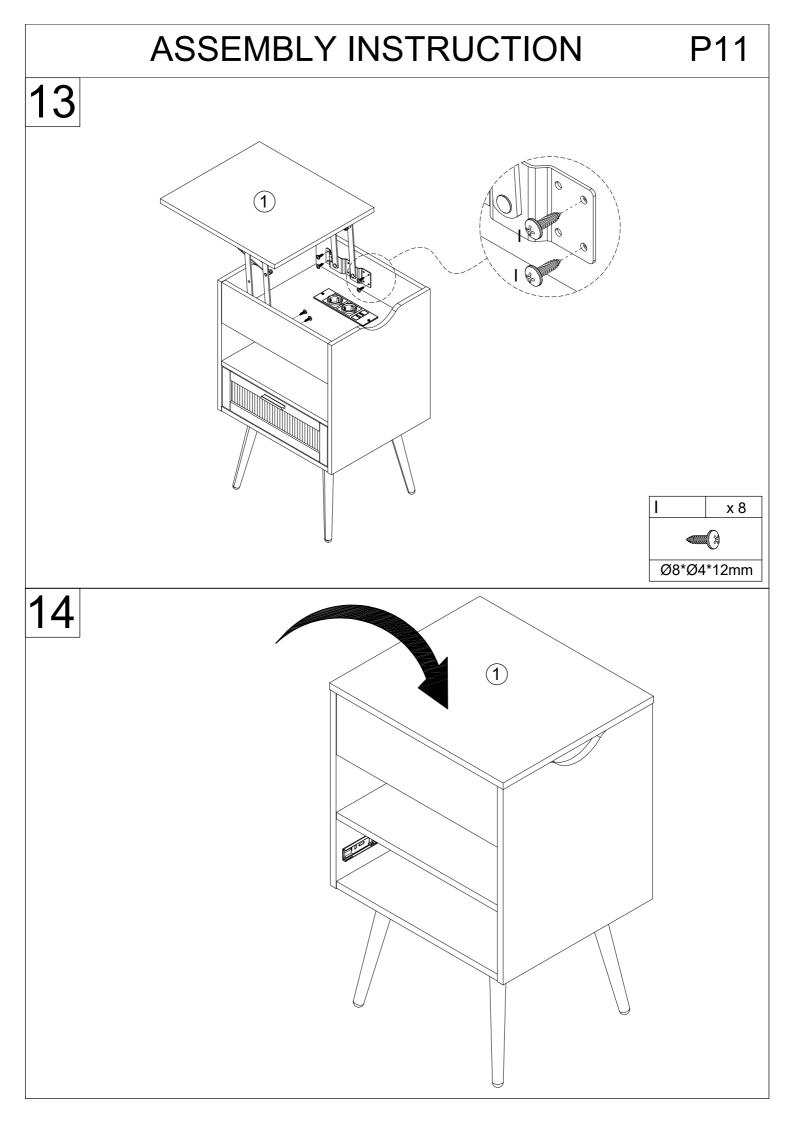

ice. Please read and follow each step of the instructions carefully.

### **IMPORTANT!**

It is important that any product which is assembled using any kind of screw is re-tightened 2 weeks after assembly,and once every 3 months - in order to assure stability through-out the lifespan of the product.

For regular maintenance and cleaning of the product, for the frame, please use a rag dipped in neutral detergent to fully wipe it, and then dry it with a clean rag. For glass materials, wipe with a rag dampened with water glass cleaner, and then dry with a dry rag.

Do not use an electric screwdriver, and do not use too much force when installing, because the board is easy to break.







В















P8







Ø7\*Ø3.5\*12mm

# P10 **ASSEMBLY INSTRUCTION** 12 x 1 K x 4 Ø8\*Ø4\*12mm Κ K