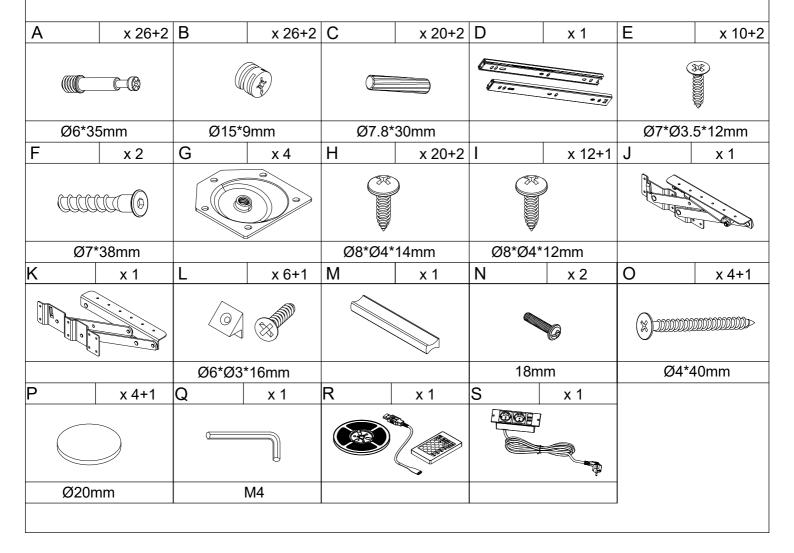

is product. Please purchase the wall attachment that fit your wall. If unsure, seek professional advice. Please read and follow each step of the instructions carefully.

### **IMPORTANT!**

It is important that any product which is assembled using any kind of screw is re-tightened 2 weeks after assembly,and once every 3 months - in order to assure stability through-out the lifespan of the product.

For regular maintenance and cleaning of the product, for the frame, please use a rag dipped in neutral detergent to fully wipe it, and then dry it with a clean rag. For glass materials, wipe with a rag dampened with water glass cleaner, and then dry with a dry rag.

Do not use an electric screwdriver, and do not use too much force when installing, because the board is easy to break.







В















P8







Ø7\*Ø3.5\*12mm

# P10 **ASSEMBLY INSTRUCTION** 12 x 1 K x 4 Ø8\*Ø4\*12mm Κ K