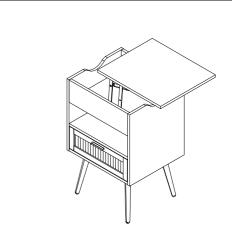

with this product. Please purchase the wall attachment that fit your wall. If unsure, seek professional advice. Please read and follow each step of the instructions carefully.

### **IMPORTANT!**

It is important that any product which is assembled using any kind of screw is re-tightened 2 weeks after assembly,and once every 3 months - in order to assure stability through-out the lifespan of the product.

For regular maintenance and cleaning of the product, for the frame, please use a rag dipped in neutral detergent to fully wipe it, and then dry it with a clean rag. For glass materials, wipe with a rag dampened with water glass cleaner, and then dry with a dry rag.

Do not use an electric screwdriver, and do not use too much force when installing, because the board is easy to break.







В















P8







Ø7\*Ø3.5\*12mm

# P10 **ASSEMBLY INSTRUCTION** 12 x 1 K x 4 Ø8\*Ø4\*12mm Κ K