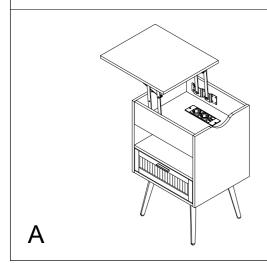

d with this product. Please purchase the wall attachment that fit your wall. If unsure, seek professional advice. Please read and follow each step of the instructions carefully.

### **IMPORTANT!**

It is important that any product which is assembled using any kind of screw is re-tightened 2 weeks after assembly,and once every 3 months - in order to assure stability through-out the lifespan of the product.

For regular maintenance and cleaning of the product, for the frame, please use a rag dipped in neutral detergent to fully wipe it, and then dry it with a clean rag. For glass materials, wipe with a rag dampened with water glass cleaner, and then dry with a dry rag.

Do not use an electric screwdriver, and do not use too much force when installing, because the board is easy to break.







В















P8







Ø7\*Ø3.5\*12mm

# P10 **ASSEMBLY INSTRUCTION** 12 x 1 K x 4 Ø8\*Ø4\*12mm Κ K