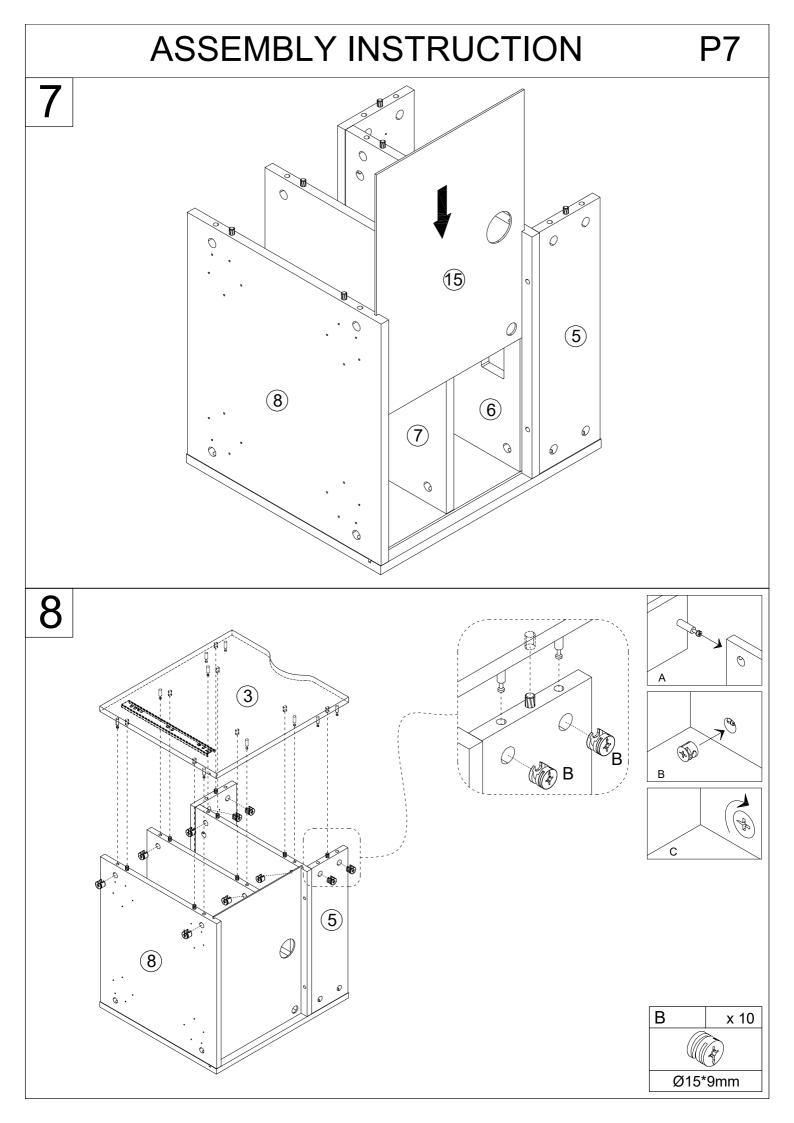

ct. Please purchase the wall attachment that fit your wall. If unsure, seek professional advice. Please read and follow each step of the instructions carefully.

### **IMPORTANT!**

It is important that any product which is assembled using any kind of screw is re-tightened 2 weeks after assembly,and once every 3 months - in order to assure stability through-out the lifespan of the product.

For regular maintenance and cleaning of the product, for the frame, please use a rag dipped in neutral detergent to fully wipe it, and then dry it with a clean rag. For glass materials, wipe with a rag dampened with water glass cleaner, and then dry with a dry rag.

Do not use an electric screwdriver, and do not use too much force when installing, because the board is easy to break.







В















P8







Ø7\*Ø3.5\*12mm

# P10 **ASSEMBLY INSTRUCTION** 12 x 1 K x 4 Ø8\*Ø4\*12mm Κ K