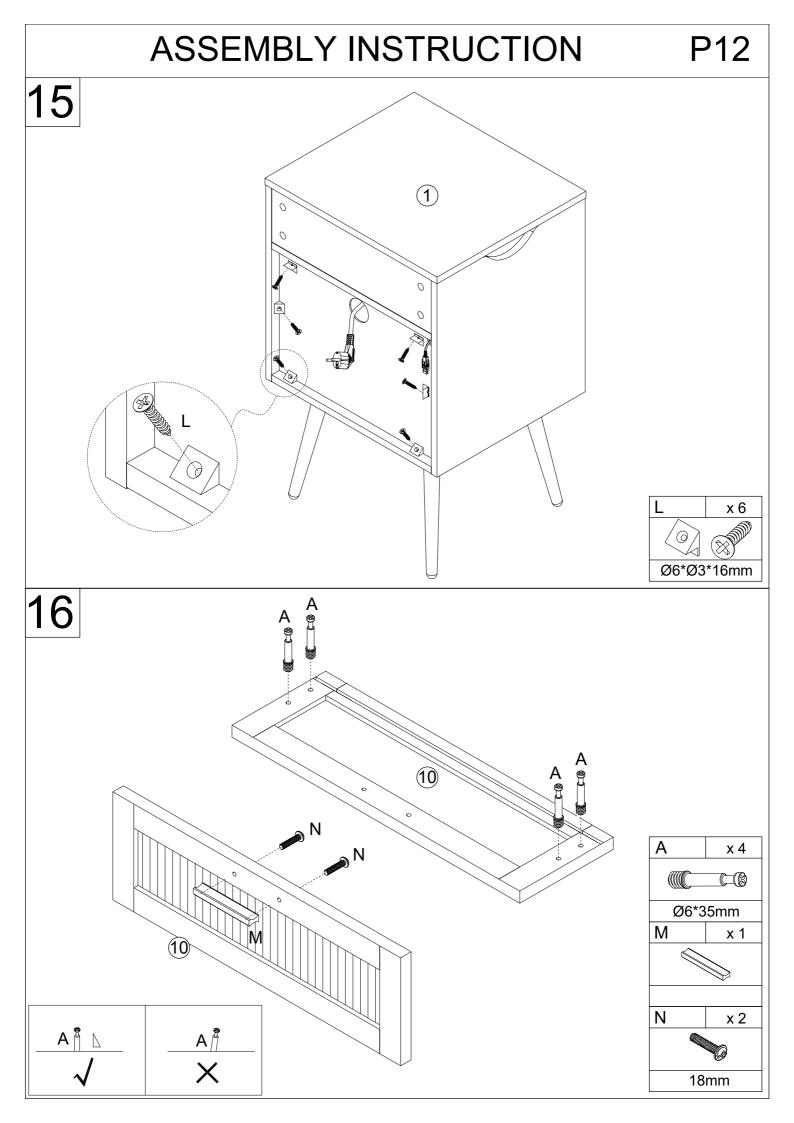

e. Please read and follow each step of the instructions carefully.

### **IMPORTANT!**

It is important that any product which is assembled using any kind of screw is re-tightened 2 weeks after assembly,and once every 3 months - in order to assure stability through-out the lifespan of the product.

For regular maintenance and cleaning of the product, for the frame, please use a rag dipped in neutral detergent to fully wipe it, and then dry it with a clean rag. For glass materials, wipe with a rag dampened with water glass cleaner, and then dry with a dry rag.

Do not use an electric screwdriver, and do not use too much force when installing, because the board is easy to break.







В















P8







Ø7\*Ø3.5\*12mm

# P10 **ASSEMBLY INSTRUCTION** 12 x 1 K x 4 Ø8\*Ø4\*12mm Κ K