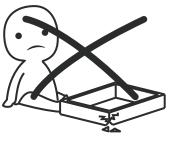

### **AVOID SCRATCHES!**

In order to avoid scratching this furnuture should be assembled on a soft layer-could be a rug.