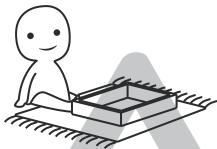

### **AVOID SCRATCHES!**

In order to avoid scratching this furnuture should be assembled on a soft layer-could be a rug.