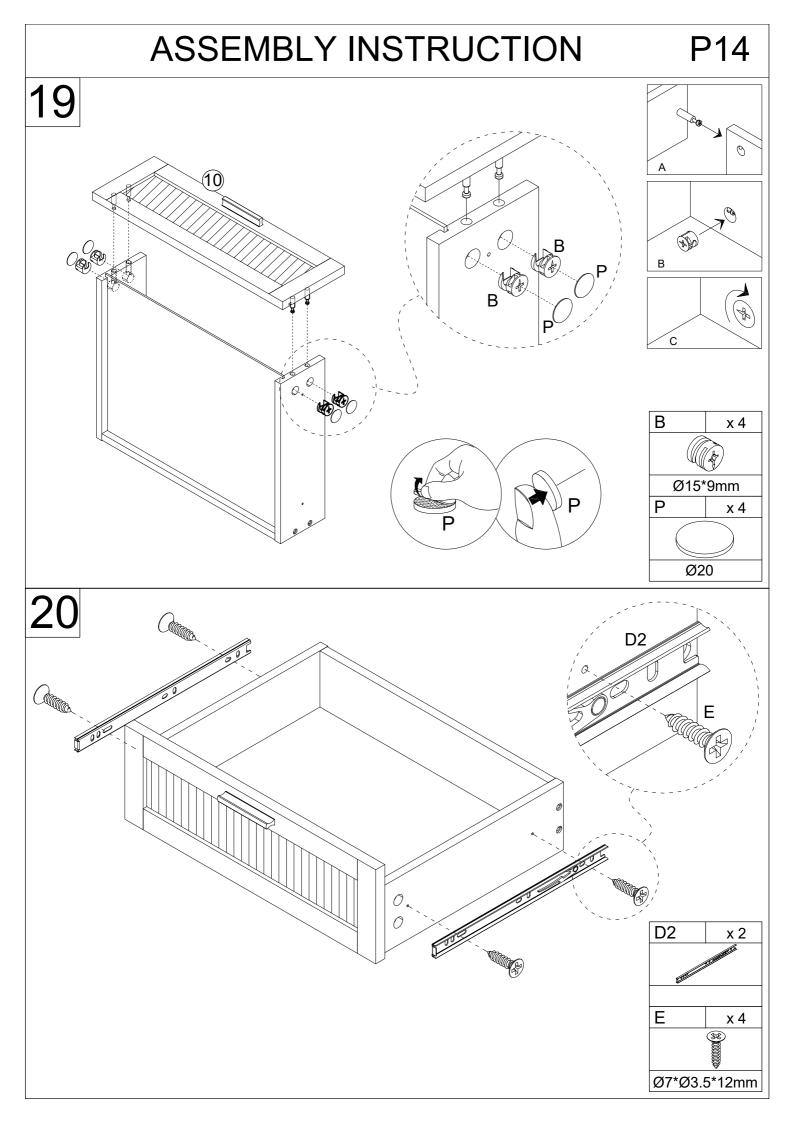

lease read and follow each step of the instructions carefully.

### **IMPORTANT!**

It is important that any product which is assembled using any kind of screw is re-tightened 2 weeks after assembly,and once every 3 months - in order to assure stability through-out the lifespan of the product.

For regular maintenance and cleaning of the product, for the frame, please use a rag dipped in neutral detergent to fully wipe it, and then dry it with a clean rag. For glass materials, wipe with a rag dampened with water glass cleaner, and then dry with a dry rag.

Do not use an electric screwdriver, and do not use too much force when installing, because the board is easy to break.







В















P8







Ø7\*Ø3.5\*12mm

# P10 **ASSEMBLY INSTRUCTION** 12 x 1 K x 4 Ø8\*Ø4\*12mm Κ K