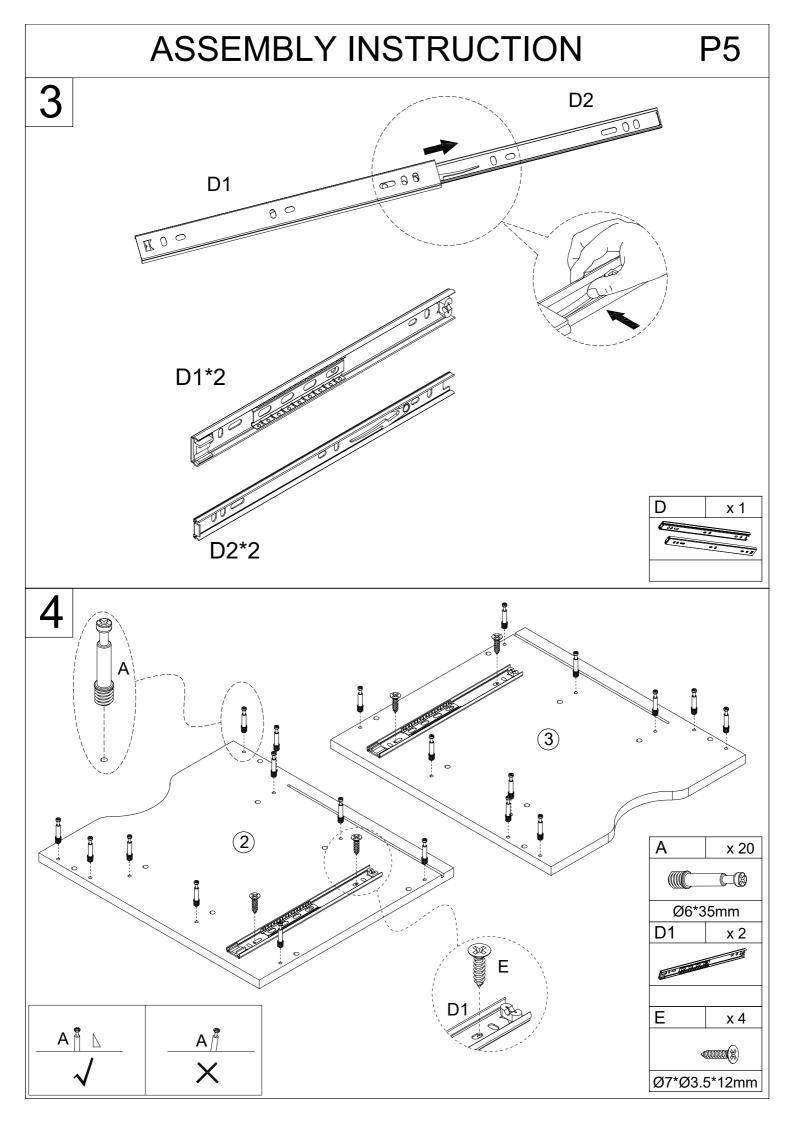

roduct. Please purchase the wall attachment that fit your wall. If unsure, seek professional advice. Please read and follow each step of the instructions carefully.

### **IMPORTANT!**

It is important that any product which is assembled using any kind of screw is re-tightened 2 weeks after assembly,and once every 3 months - in order to assure stability through-out the lifespan of the product.

For regular maintenance and cleaning of the product, for the frame, please use a rag dipped in neutral detergent to fully wipe it, and then dry it with a clean rag. For glass materials, wipe with a rag dampened with water glass cleaner, and then dry with a dry rag.

Do not use an electric screwdriver, and do not use too much force when installing, because the board is easy to break.







В















P8







Ø7\*Ø3.5\*12mm

# P10 **ASSEMBLY INSTRUCTION** 12 x 1 K x 4 Ø8\*Ø4\*12mm Κ K