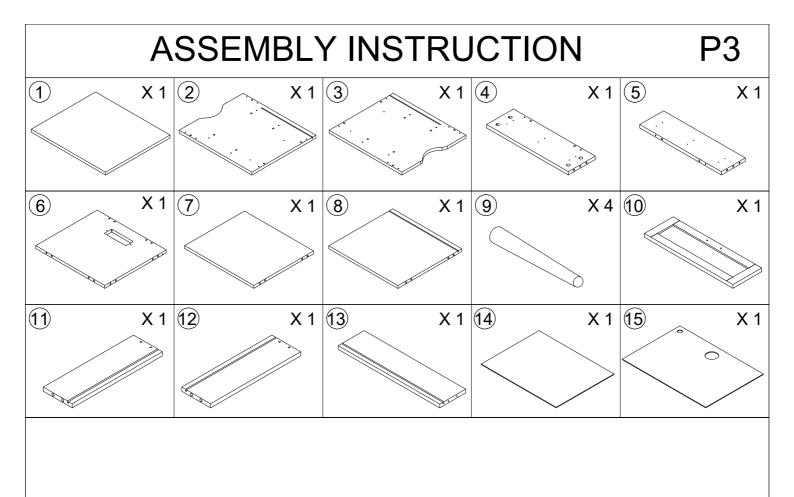

this product. Please purchase the wall attachment that fit your wall. If unsure, seek professional advice. Please read and follow each step of the instructions carefully.

### **IMPORTANT!**

It is important that any product which is assembled using any kind of screw is re-tightened 2 weeks after assembly,and once every 3 months - in order to assure stability through-out the lifespan of the product.

For regular maintenance and cleaning of the product, for the frame, please use a rag dipped in neutral detergent to fully wipe it, and then dry it with a clean rag. For glass materials, wipe with a rag dampened with water glass cleaner, and then dry with a dry rag.

Do not use an electric screwdriver, and do not use too much force when installing, because the board is easy to break.







В















P8







Ø7\*Ø3.5\*12mm

# P10 **ASSEMBLY INSTRUCTION** 12 x 1 K x 4 Ø8\*Ø4\*12mm Κ K