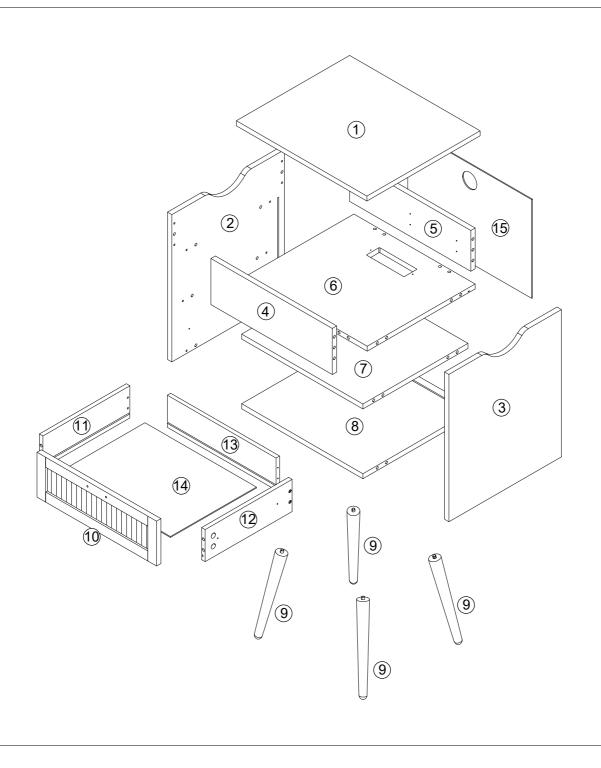

ded with this product. Please purchase the wall attachment that fit your wall. If unsure, seek professional advice. Please read and follow each step of the instructions carefully.

### **IMPORTANT!**

It is important that any product which is assembled using any kind of screw is re-tightened 2 weeks after assembly,and once every 3 months - in order to assure stability through-out the lifespan of the product.

For regular maintenance and cleaning of the product, for the frame, please use a rag dipped in neutral detergent to fully wipe it, and then dry it with a clean rag. For glass materials, wipe with a rag dampened with water glass cleaner, and then dry with a dry rag.

Do not use an electric screwdriver, and do not use too much force when installing, because the board is easy to break.







В















P8







Ø7\*Ø3.5\*12mm

# P10 **ASSEMBLY INSTRUCTION** 12 x 1 K x 4 Ø8\*Ø4\*12mm Κ K