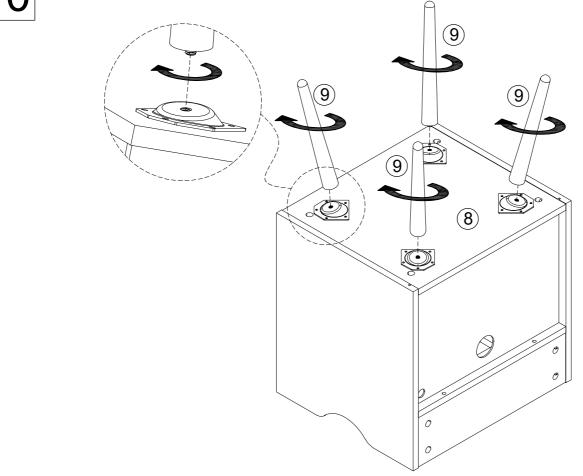

Do not use an electric screwdriver, and do not use too much force when installing, because the board is easy to break.

В

P8

Ø7\*Ø3.5\*12mm