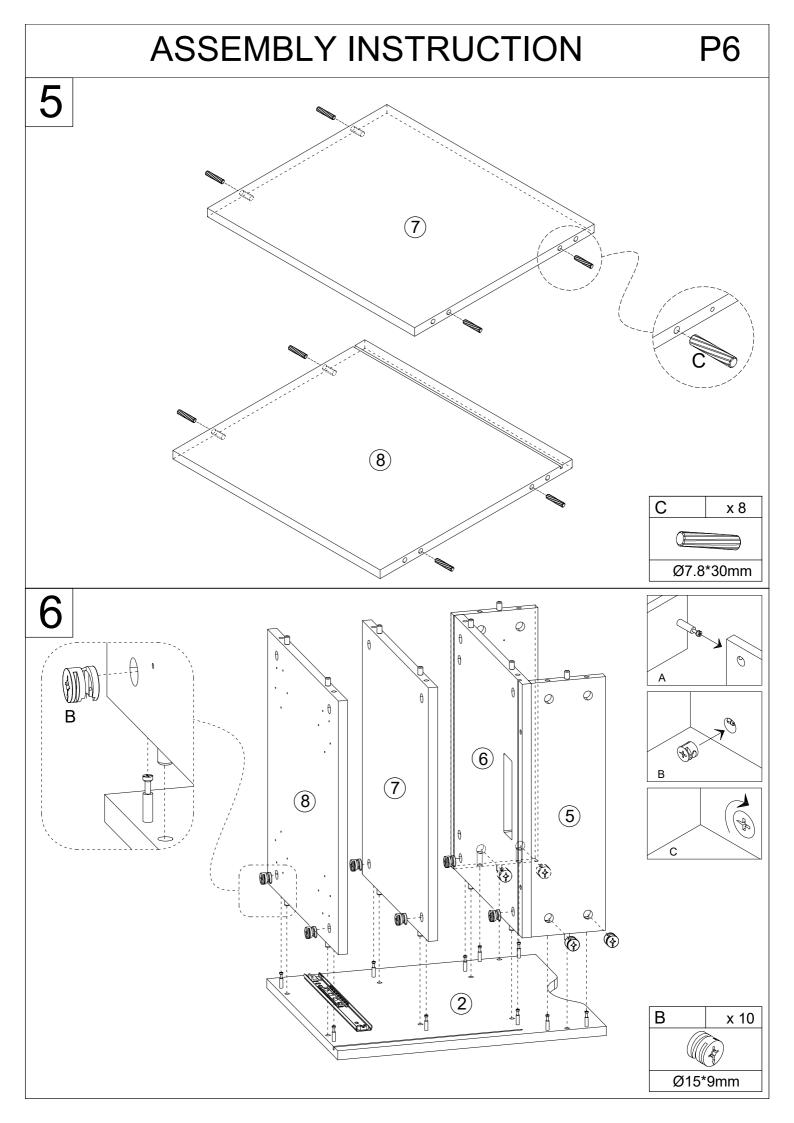

duct. Please purchase the wall attachment that fit your wall. If unsure, seek professional advice. Please read and follow each step of the instructions carefully.

### **IMPORTANT!**

It is important that any product which is assembled using any kind of screw is re-tightened 2 weeks after assembly,and once every 3 months - in order to assure stability through-out the lifespan of the product.

For regular maintenance and cleaning of the product, for the frame, please use a rag dipped in neutral detergent to fully wipe it, and then dry it with a clean rag. For glass materials, wipe with a rag dampened with water glass cleaner, and then dry with a dry rag.

Do not use an electric screwdriver, and do not use too much force when installing, because the board is easy to break.







В















P8







Ø7\*Ø3.5\*12mm

# P10 **ASSEMBLY INSTRUCTION** 12 x 1 K x 4 Ø8\*Ø4\*12mm Κ K