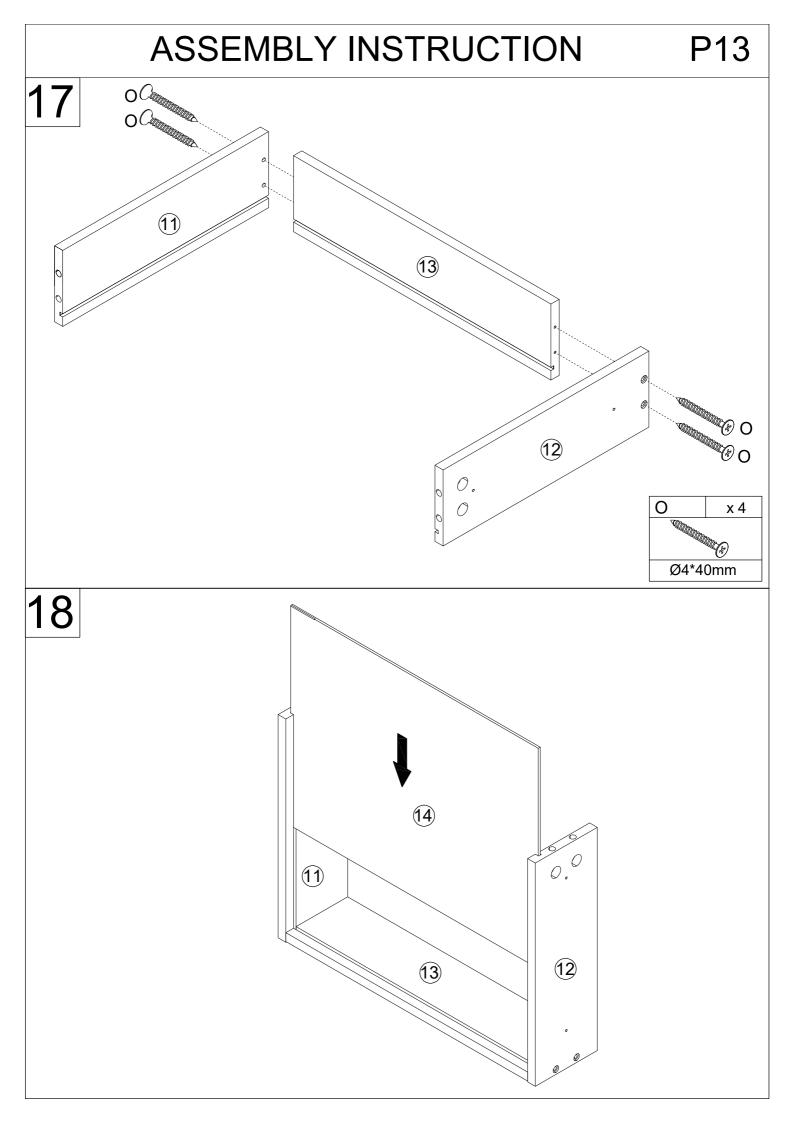

Please read and follow each step of the instructions carefully.

### **IMPORTANT!**

It is important that any product which is assembled using any kind of screw is re-tightened 2 weeks after assembly,and once every 3 months - in order to assure stability through-out the lifespan of the product.

For regular maintenance and cleaning of the product, for the frame, please use a rag dipped in neutral detergent to fully wipe it, and then dry it with a clean rag. For glass materials, wipe with a rag dampened with water glass cleaner, and then dry with a dry rag.

Do not use an electric screwdriver, and do not use too much force when installing, because the board is easy to break.







В















P8







Ø7\*Ø3.5\*12mm

# P10 **ASSEMBLY INSTRUCTION** 12 x 1 K x 4 Ø8\*Ø4\*12mm Κ K