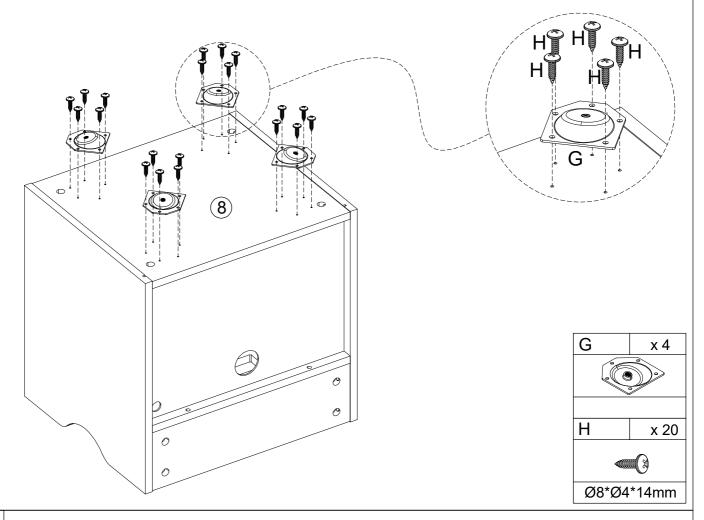

Do not use an electric screwdriver, and do not use too much force when installing, because the board is easy to break.

В

P8

Ø7\*Ø3.5\*12mm