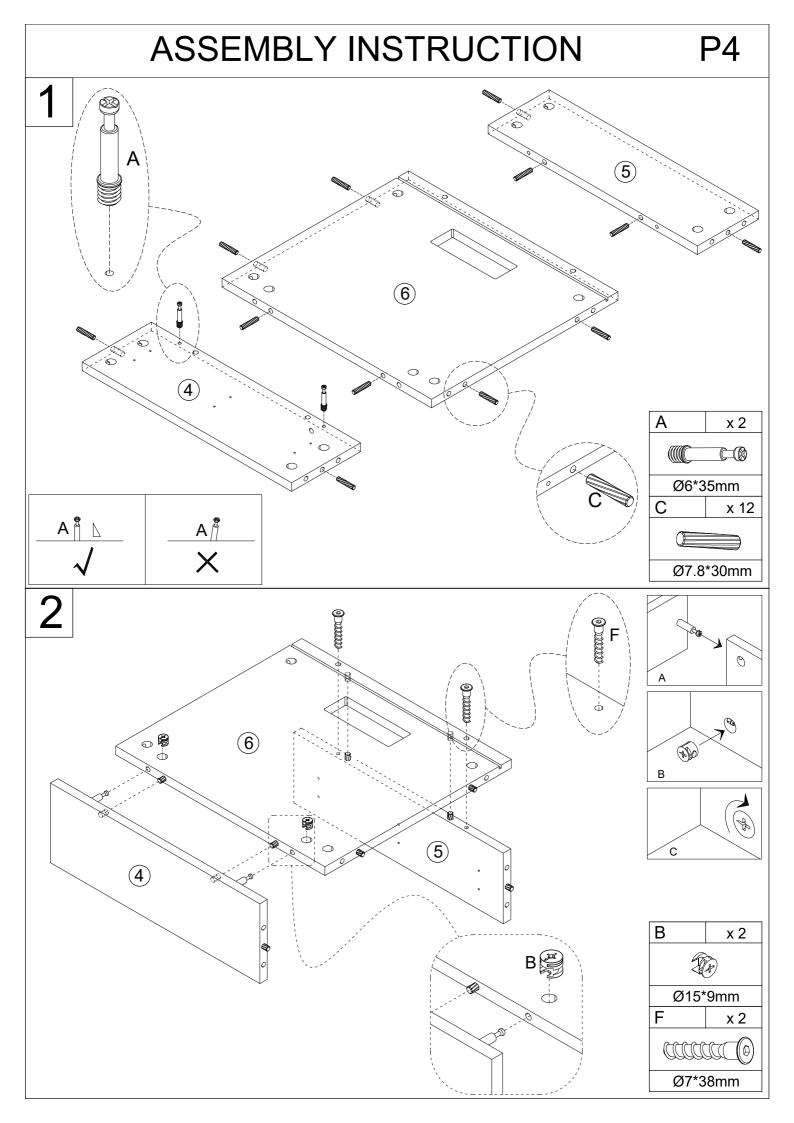

product. Please purchase the wall attachment that fit your wall. If unsure, seek professional advice. Please read and follow each step of the instructions carefully.

### **IMPORTANT!**

It is important that any product which is assembled using any kind of screw is re-tightened 2 weeks after assembly,and once every 3 months - in order to assure stability through-out the lifespan of the product.

For regular maintenance and cleaning of the product, for the frame, please use a rag dipped in neutral detergent to fully wipe it, and then dry it with a clean rag. For glass materials, wipe with a rag dampened with water glass cleaner, and then dry with a dry rag.

Do not use an electric screwdriver, and do not use too much force when installing, because the board is easy to break.







В















P8







Ø7\*Ø3.5\*12mm

# P10 **ASSEMBLY INSTRUCTION** 12 x 1 K x 4 Ø8\*Ø4\*12mm Κ K