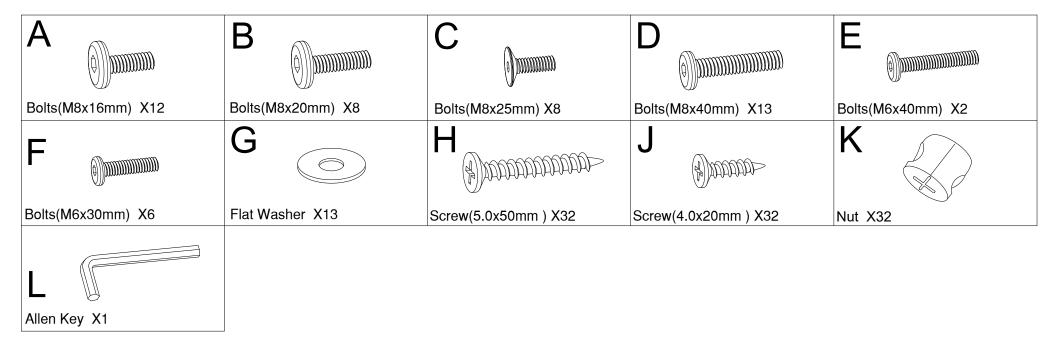

working on providing high quality products for you. However, in the rare instance that your product is defective, missing parts or there are some issues, please don't hesitate to contact our customer service to submit parts requirements, assembly suggestion, or warranty claims, and we will give the best solution as soon as possible. If necessary, we need you to provide some more clear pictures of the issue.
- 2. Insert the screws in holes and tighten the screws, but not too tight, 70%~80% is ok, finally tighten all the screws. If some issues happened that some screws can not target to the hole or some parts are difficult to install, please adjust the tightness of the screws.
- 3. 2 people are recommended to finish.



#### Part List WF316614



#### Hardware List WF316614

Iron Sheet X2



#### Part List WF316617







# Step 7



### Step 8







# Step 9









Page 5 of 6