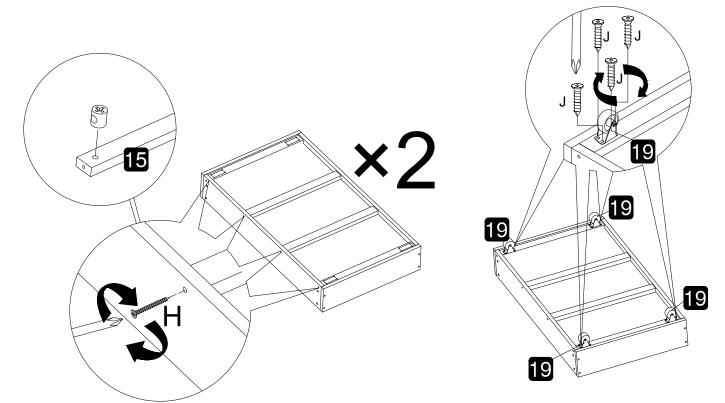

nce that your product is defective, missing parts or there are some issues, please don't hesitate to contact our customer service to submit parts requirements, assembly suggestion, or warranty claims, and we will give the best solution as soon as possible. If necessary, we need you to provide some more clear pictures of the issue.
- 2. Insert the screws in holes and tighten the screws, but not too tight, 70%~80% is ok, finally tighten all the screws. If some issues happened that some screws can not target to the hole or some parts are difficult to install, please adjust the tightness of the screws.
- 3. 2 people are recommended to finish.



#### Part List WF316614



#### Hardware List WF316614

Iron Sheet X2



#### Part List WF316617







# Step 7



### Step 8







# Step 9









Page 5 of 6