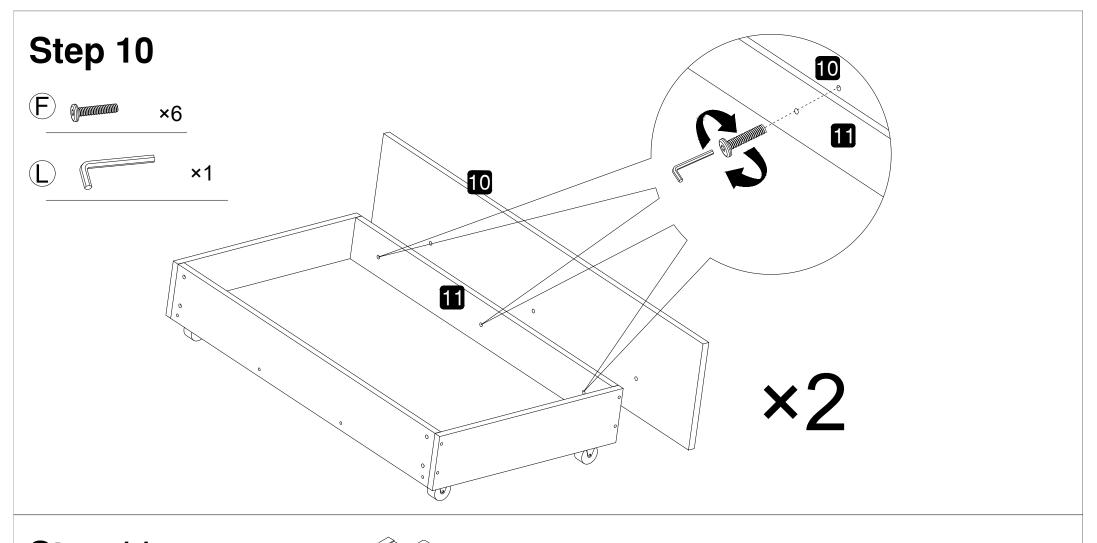

roduct is defective, missing parts or there are some issues, please don't hesitate to contact our customer service to submit parts requirements, assembly suggestion, or warranty claims, and we will give the best solution as soon as possible. If necessary, we need you to provide some more clear pictures of the issue.
- 2. Insert the screws in holes and tighten the screws, but not too tight, 70%~80% is ok, finally tighten all the screws. If some issues happened that some screws can not target to the hole or some parts are difficult to install, please adjust the tightness of the screws.
- 3. 2 people are recommended to finish.



#### Part List WF316614



#### Hardware List WF316614

Iron Sheet X2



#### Part List WF316617







# Step 7



### Step 8







# Step 9









Page 5 of 6