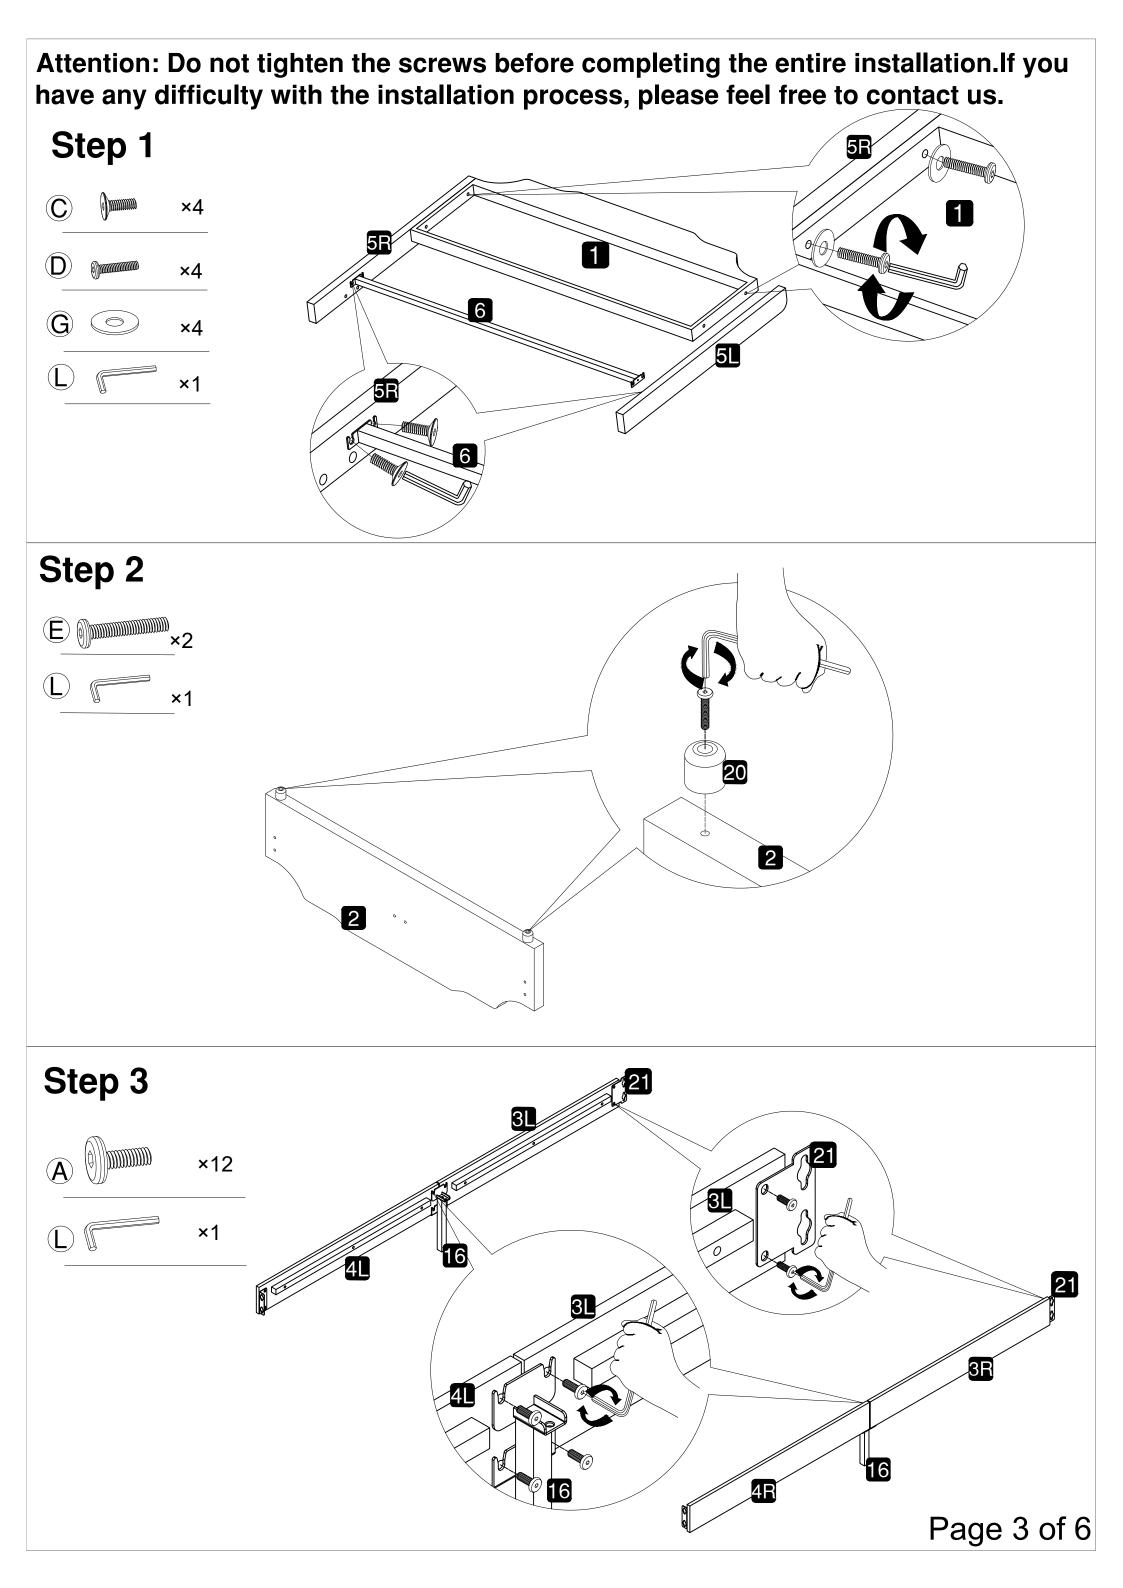

### **TIPS**

- 1. Please read the instructions fully before assembly. These instructions include important information which could ensure correct assembly. We have been working on providing high quality products for you. However, in the rare instance that your product is defective, missing parts or there are some issues, please don't hesitate to contact our customer service to submit parts requirements, assembly suggestion, or warranty claims, and we will give the best solution as soon as possible. If necessary, we need you to provide some more clear pictures of the issue.
- 2. Insert the screws in holes and tighten the screws, but not too tight, 70%~80% is ok, finally tighten all the screws. If some issues happened that some screws can not target to the hole or some parts are difficult to install, please adjust the tightness of the screws.
- 3. 2 people are recommended to finish.