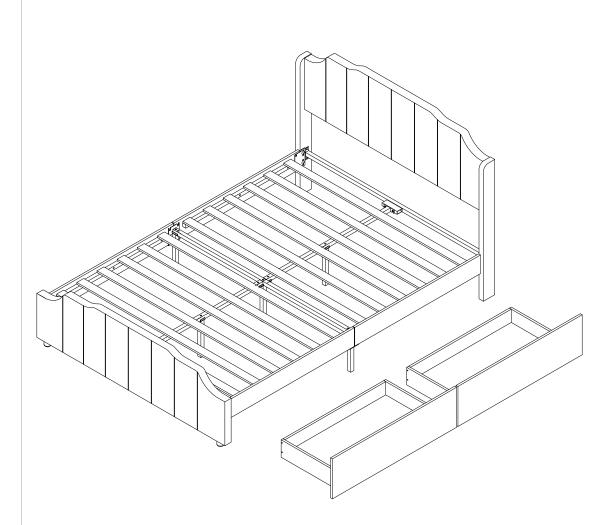

### ASSEMBLY INSTRUCTION

#### WF316614/WF316617

### **TIPS**



- 1. Please read the instructions fully before assembly. These instructions include important information which could ensure correct assembly. We have been working on providing high quality products for you. However, in the rare instance that your product is defective, missing parts or there are some issues, please don't hesitate to contact our customer service to submit parts requirements, assembly suggestion, or warranty claims, and we will give the best solution as soon as possible. If necessary, we need you to provide some more clear pictures of the issue.
- 2. Insert the screws in holes and tighten the screws, but not too tight, 70%~80% is ok, finally tighten all the screws. If some issues happened that some screws can not target to the hole or some parts are difficult to install, p