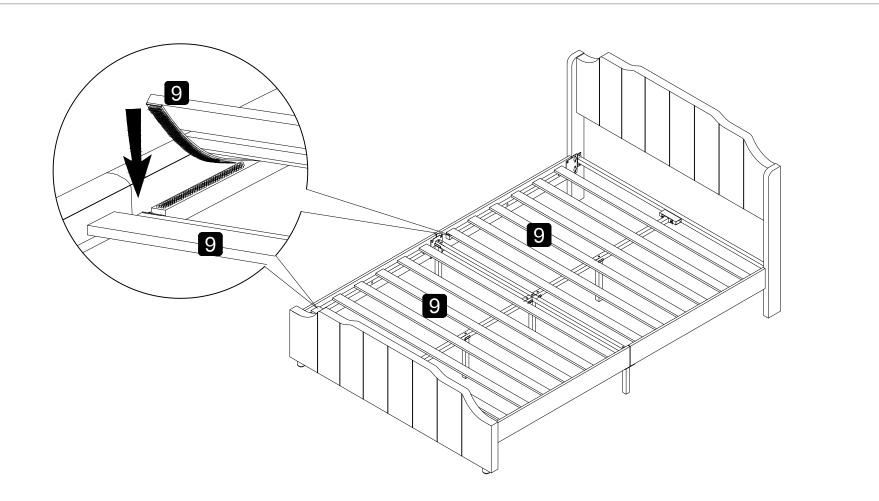

for you. However, in the rare instance that your product is defective, missing parts or there are some issues, please don't hesitate to contact our customer service to submit parts requirements, assembly suggestion, or warranty claims, and we will give the best solution as soon as possible. If necessary, we need you to provide some more clear pictures of the issue.
- 2. Insert the screws in holes and tighten the screws, but not too tight, 70%~80% is ok, finally tighten all the screws. If some issues happened that some screws can not target to the hole or some parts are difficult to install, please adjust the tightness of the screws.
- 3. 2 people are recommended to finish.



#### Part List WF316614



#### Hardware List WF316614

Iron Sheet X2



#### Part List WF316617







# Step 7



### Step 8







# Step 9









Page 5 of 6