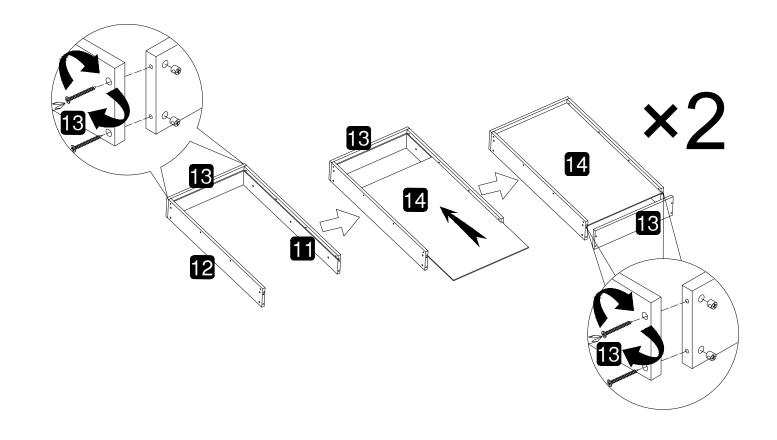

in the rare instance that your product is defective, missing parts or there are some issues, please don't hesitate to contact our customer service to submit parts requirements, assembly suggestion, or warranty claims, and we will give the best solution as soon as possible. If necessary, we need you to provide some more clear pictures of the issue.
- 2. Insert the screws in holes and tighten the screws, but not too tight, 70%~80% is ok, finally tighten all the screws. If some issues happened that some screws can not target to the hole or some parts are difficult to install, please adjust the tightness of the screws.
- 3. 2 people are recommended to finish.



#### Part List WF316614



#### Hardware List WF316614

Iron Sheet X2



#### Part List WF316617







# Step 7



### Step 8







# Step 9









Page 5 of 6