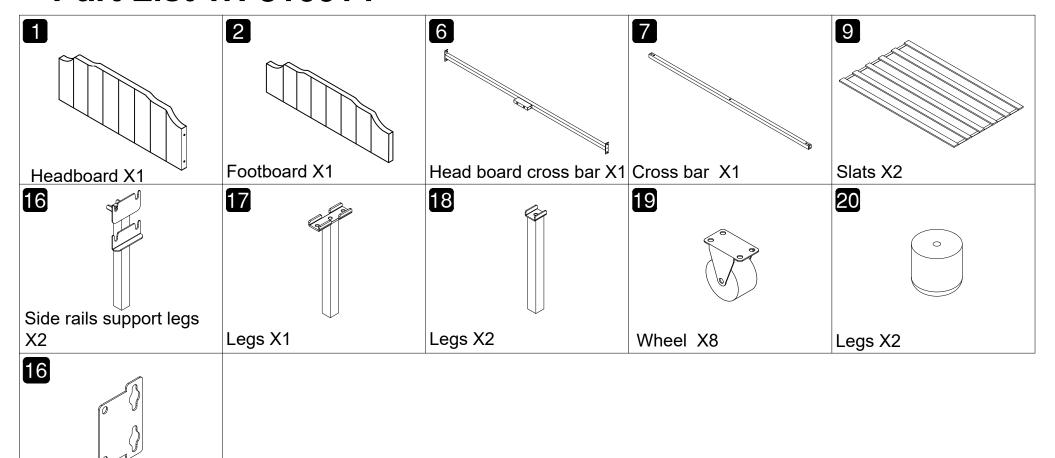

ch could ensure correct assembly. We have been working on providing high quality products for you. However, in the rare instance that your product is defective, missing parts or there are some issues, please don't hesitate to contact our customer service to submit parts requirements, assembly suggestion, or warranty claims, and we will give the best solution as soon as possible. If necessary, we need you to provide some more clear pictures of the issue.
- 2. Insert the screws in holes and tighten the screws, but not too tight, 70%~80% is ok, finally tighten all the screws. If some issues happened that some screws can not target to the hole or some parts are difficult to install, please adjust the tightness of the screws.
- 3. 2 people are recommended to finish.



#### Part List WF316614



#### Hardware List WF316614

Iron Sheet X2



#### Part List WF316617







# Step 7



### Step 8







# Step 9









Page 5 of 6