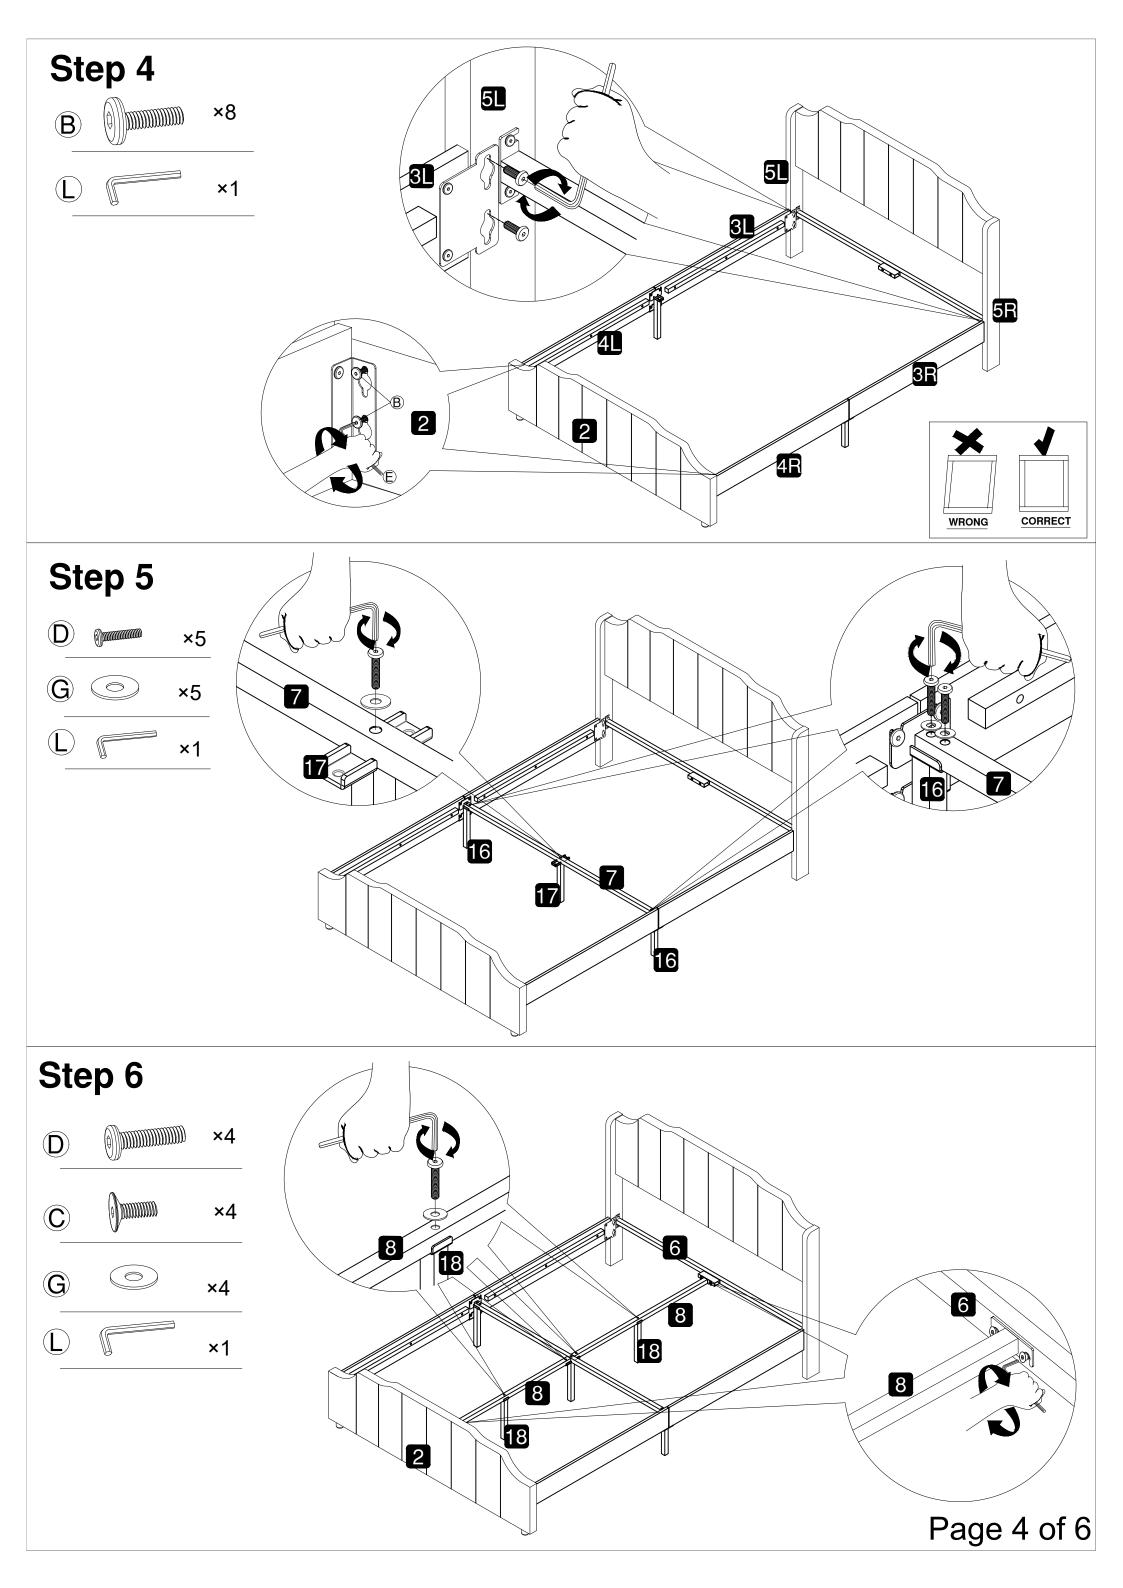

### **TIPS**

- 1. Please read the instructions fully before assembly. These instructions include important information which could ensure correct assembly. We have been working on providing high quality products for you. However, in the rare instance that your product is defective, missing parts or there are some issues, please don't hesitate to contact our customer service to submit parts requirements, assembly suggestion, or warranty claims, and we will give the best solution as soon as possible. If necessary, we need you to provide some more clear pictures of the issue.
- 2. Insert the screws in holes and tighten the screws, but not too tight, 70%~80% is ok, finally tighten all the screws. If some issues happened that some screws can not target to the hole or some parts are difficult to install, please adjust the tightness of the screws.
- 3. 2 people are recommended to finish.