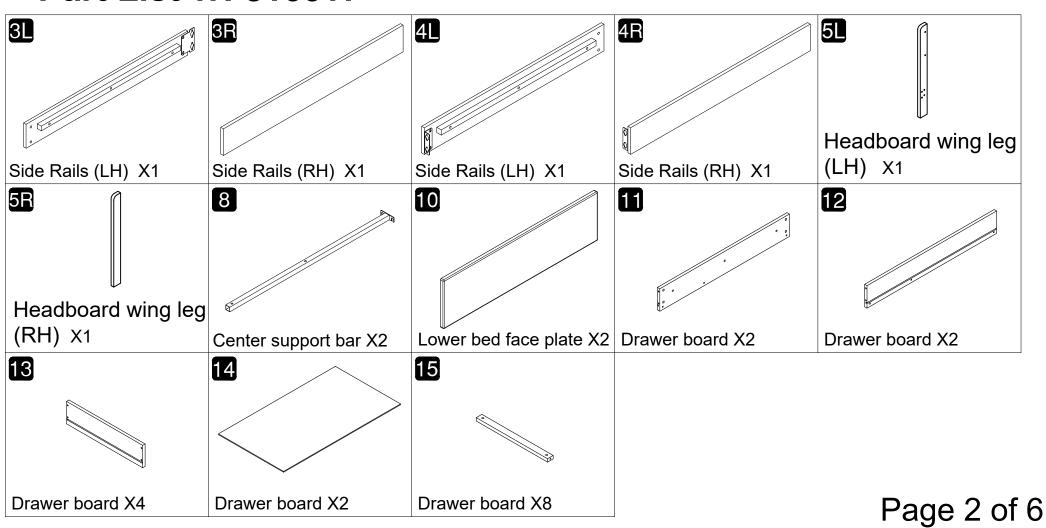

quality products for you. However, in the rare instance that your product is defective, missing parts or there are some issues, please don't hesitate to contact our customer service to submit parts requirements, assembly suggestion, or warranty claims, and we will give the best solution as soon as possible. If necessary, we need you to provide some more clear pictures of the issue.
- 2. Insert the screws in holes and tighten the screws, but not too tight, 70%~80% is ok, finally tighten all the screws. If some issues happened that some screws can not target to the hole or some parts are difficult to install, please adjust the tightness of the screws.
- 3. 2 people are recommended to finish.



#### Part List WF316614



#### Hardware List WF316614

Iron Sheet X2



#### Part List WF316617







# Step 7



### Step 8







# Step 9









Page 5 of 6