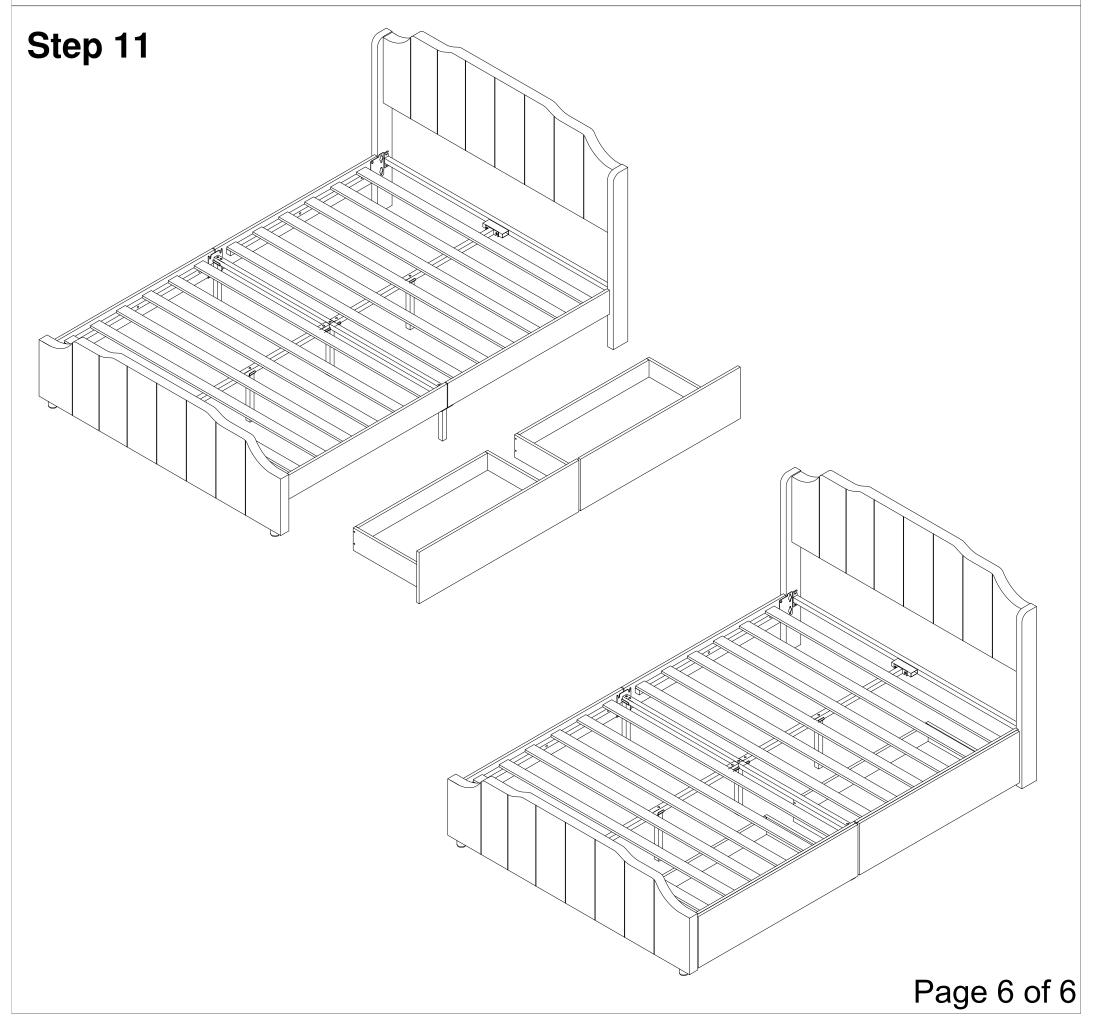

duct is defective, missing parts or there are some issues, please don't hesitate to contact our customer service to submit parts requirements, assembly suggestion, or warranty claims, and we will give the best solution as soon as possible. If necessary, we need you to provide some more clear pictures of the issue.
- 2. Insert the screws in holes and tighten the screws, but not too tight, 70%~80% is ok, finally tighten all the screws. If some issues happened that some screws can not target to the hole or some parts are difficult to install, please adjust the tightness of the screws.
- 3. 2 people are recommended to finish.



#### Part List WF316614



#### Hardware List WF316614

Iron Sheet X2



#### Part List WF316617







# Step 7



### Step 8







# Step 9









Page 5 of 6