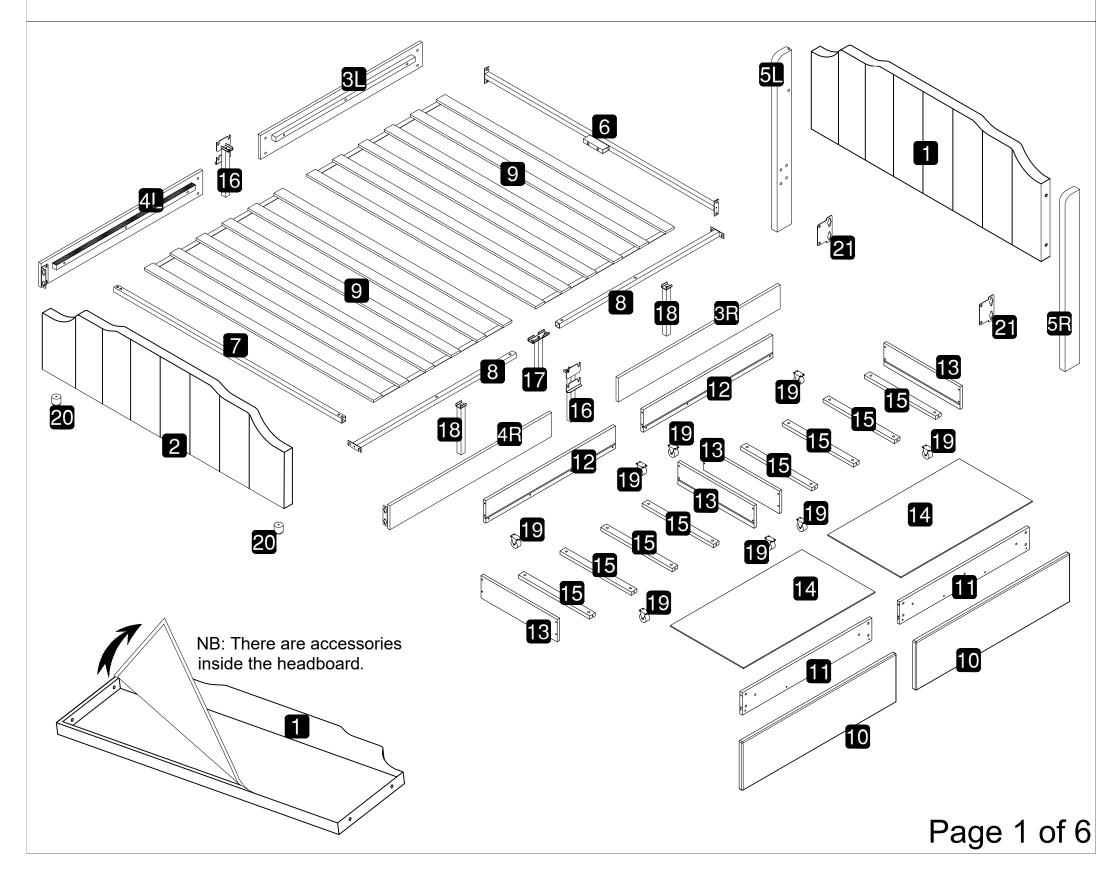

e important information which could ensure correct assembly. We have been working on providing high quality products for you. However, in the rare instance that your product is defective, missing parts or there are some issues, please don't hesitate to contact our customer service to submit parts requirements, assembly suggestion, or warranty claims, and we will give the best solution as soon as possible. If necessary, we need you to provide some more clear pictures of the issue.
- 2. Insert the screws in holes and tighten the screws, but not too tight, 70%~80% is ok, finally tighten all the screws. If some issues happened that some screws can not target to the hole or some parts are difficult to install, please adjust the tightness of the screws.
- 3. 2 people are recommended to finish.



#### Part List WF316614



#### Hardware List WF316614

Iron Sheet X2



#### Part List WF316617







# Step 7



### Step 8







# Step 9









Page 5 of 6