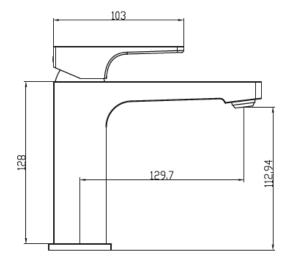

## **PRODUCT INFORMATION**

| Model               | TVW125001000         |
|---------------------|----------------------|
| Collection          | Architectura Square  |
| Finish              | Polished Chrome      |
| Water Flow          | max. 5 l/min         |
| Cartridge           | 35 with ceramic disc |
| Faucet Height       | 160 mm               |
| Aerator Height      | 113 mm               |
| Projection of Spout | 130 mm               |
| Pop-up waste        | with pop-up waste    |
| Faucet Material     | Brass                |
| Red/Blue Indexing   | On Lever             |
| Connection Hoses    | 2 x G 3/8"           |
| Red/Blue Indexing   | On Lever             |

## TECHNICAL DRAWINGS