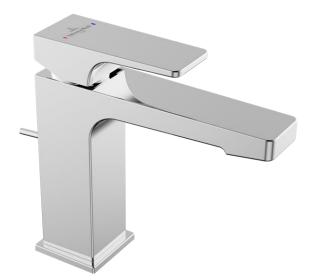

### ARCHITECTURA SQUARE BASIN MIXER

## **PRODUCT INFORMATION**

| Model               | TVW125001000         |
|---------------------|----------------------|
| Collection          | Architectura Square  |
| Finish              | Polished Chrome      |
| Water Flow          | max. 5 l/min         |
| Cartridge           | 35 with ceramic disc |
| Faucet Height       | 160 mm               |
| Aerator Height      | 113 mm               |
| Projection of Spout | 130 mm               |
| Pop-up waste        | with pop-up waste    |
| Faucet Material     | Brass                |
| Red/Blue Indexing   | On Lever             |
| Connection Hoses    | 2 x G 3/8"           |
| Red/Blue Indexing   | On Lever             |