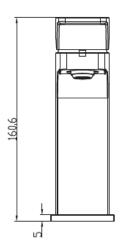

## TECHNICAL DRAWINGS

## **PRODUCT INFORMATION**

| Model               | TVW125001000         |
|---------------------|----------------------|
| Collection          | Architectura Square  |
| Finish              | Polished Chrome      |
| Water Flow          | max. 5 l/min         |
| Cartridge           | 35 with ceramic disc |
| Faucet Height       | 160 mm               |
| Aerator Height      | 113 mm               |
| Projection of Spout | 130 mm               |
| Pop-up waste        | with pop-up waste    |
| Faucet Material     | Brass                |
| Red/Blue Indexing   | On Lever             |
| Connection Hoses    | 2 x G 3/8"           |
| Red/Blue Indexing   | On Lever             |