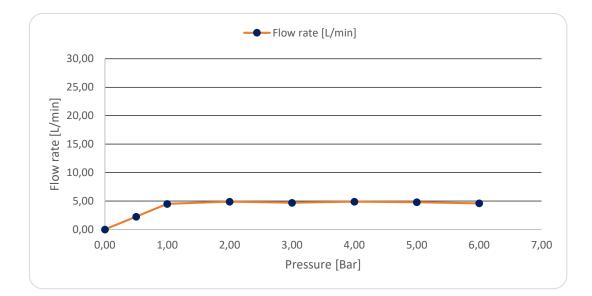

# FLOW CHART

Constant water flow rate for wash basin mixers regardless of pressure fluctuations in the piping system

Comfortable height for mixers in combination with surface mounted wash basins