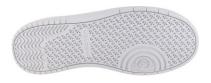

Insole Soft Landing Comfort Insole

Outsole Grip Styk Stone-Themed Slip Resistant Rubber Outsole

Extra Wide Toe, 100% Non-Metallic, 360 Sidewall Stitch Special

**Features** 

#### **Bullet Points**

- Soft Landing Comfort Insole helps you rebound with every step
- Composite Toe protects your digits against all dangers, meetings ASTM F2413 standards
- Grip Styk Stone-Themed Slip Resistant outsole works hard to prevent you from wiping out
- Skate-inspired uppers and silhouettes that let you be true to your personality at work