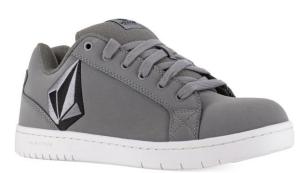

## **Skate Inspired Safety Shoe**

VM30468S3S SKU

Gender Men's

> Toe Composite

Upper Soft Action Nubuck

Grey and Black Color

Size/Width Wide 39-47

Oil

Insole Soft Landing Comfort Insole

Outsole Grip Styk Stone-Themed Slip Resistant Rubber Outsole

Extra Wide Toe, 100% Non-Metallic, 360 Sidewall Stitch Special

**Features** 

#### **Product Description**

Skate-inspired quality work shoes for the persistent who are true to their passions and seeking to elevate their craft and overcome obstacles. Protective toes, Grip Styk slip resistant outsoles and Soft Landing stone-themed insoles allow you to liberate your work.

#### **Bullet Points**

- Soft Landing Comfort Insole helps you rebound with every step
- Composite Toe protects your digits against all dangers, meetings ASTM F2413 standards
- Grip Styk Stone-Themed Slip Resistant outsole works hard to prevent you from wiping out
- Skate-inspired uppers and silhouettes that let you be true to your personality at work