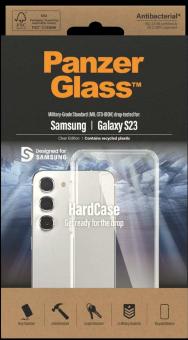

# Samsung Galaxy S23

## HardCase Clear Edition.

#### Type:

HardCase

#### Item:

#0433

Life is a contact sport. Protect your phone from the bumps and bruises of everyday life with the PanzerGlass™ HardCase. Simply snap it on and you're ready to go. The HardCase features a stiff, transparent back cover surrounded by a softer frame. This combination of materials provides a high level of drop protection.