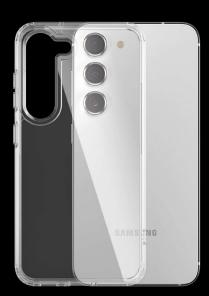

#### Item:

#0433

Life is a contact sport. Protect your phone from the bumps and bruises of everyday life with the PanzerGlass™ HardCase. Simply snap it on and you're ready to go. The HardCase features a stiff, transparent back cover surrounded by a softer frame. This combination of materials provides a high level of drop protection.