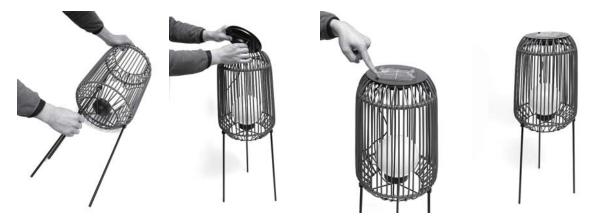

## **CHARGING AND OPERATION:**

STEP 1. unpack 3pcs metal leg, and screw them into nuts on light bottom.

STEP 2. put cord plug into solar panel hole.

STEP 3. Push the switch button down and the solar light will automatically charge under direct sunlight during the day time and illuminate at night.

NOTE: In order to verify that the light is on or not, cover the solar panel with your hand and light will turn on automatically.

Please allow the battery to charge at least 8-12 hours before first use. It can light 6-8 hours.