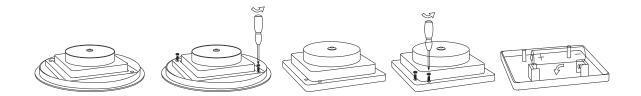

## **Battery replacement**

- 1) Loosen 2 screws,take down square battery house
- 2) Loosen another 2pcs screws at square battery house, and put 1pcs new 18650 3.7v 1200mah li-ion battery
- 3) Put all plastic parts on and tighten all screws