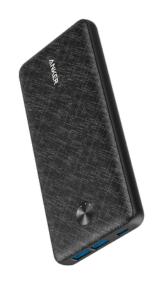

## 10000mAh Portable Charger USB-C Power Delivery (20W) Power Bank

## **Quality Throughout**

With a sleek design and cool-blue LED light-wheel to display battery level, PowerCore III Sense 10K is premium both inside and out.

Color:

Super Compact

Slim Design

| Capac<br>(mAh |   | Output Ports       | Output Power               | Input Ports | Input Power | MSRP |
|---------------|---|--------------------|----------------------------|-------------|-------------|------|
| 1000          | 0 | 2 USB-A<br>1 USB-C | USB-C: 20W<br>USB-A: 22.5W | 1 USB-C     | 18W         |      |