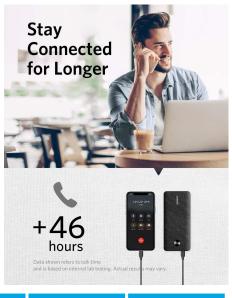

## Rapid Recharge

Power up your PowerCore in just 4.5 hours with a USB-C Power Delivery wall charger (not included). Recharging via USB-A charger and cable (not included) will take approximately 10.2 hours.