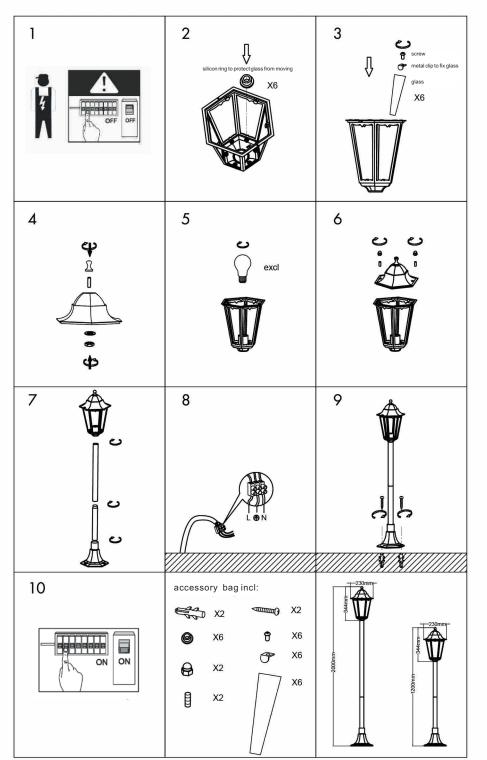

## SAFETY INSTRUCTION

Please study the instruction manual and below information carefully before installing or using this product. Please keep this user manual for further reference

- 1. The luminaires may only be installed by authorized and qualified technicians according the valid regulations for electrical installation.
- 2. Maintenance of the luminaires is limited to their surfaces. During maintenance no moisture can come into contact with any areas of the terminal connections or voltage control parts.
- 3. The electrical supply must be switched off at the outset, preferably by means of a switch in the distribution box, before any installation, maintenance or repair work is undertaken.
- Exterior lighting must not be installed during rain.
- 5. Take account of the minimal separation distance from other objects and the room required around the fitting.
- If in any doubt, consult a professional, taking local installation requirements into account. Some countries stipulate that lighting may be installed only by registered installers.
- 7. Clamping screws in electrical connections must be adequately tightened. This is particularly the case with 12V low voltage conductors.
- Clean with a clean, dry cloth or brush, use no solvents or abrasives. Avoid dampness on all electrical components
- 9. Take account of all available technical information.
- 10.Meaning of symbols:
  - For indoor use only, where direct contact with water is impossible

Protection Class I: the fitting must be earthed

Protection Class II: the fitting is doubled insulated and does not require earthing

Protection Class III: the fitting is low voltage

( [0.5m] Minimum distance from lighted objects (meters)

The type of lamp and maximum size and wattage indicated in each lighting unit must not be exceed; different items require different kind of light sources with different bulb icons

The armature is designed to work only with the indicated voltage. Different items require

different working voltage.

The luminaire can be used in combination with a dimmer

The reference light angle and light space of the luminaire

This luminaire cannot be disposed together with normal domestic waste in standard rubbish can, but you have to bring it to a staging area for electrical waste

11. Take note of the symbols when connecting wires:

|  |          | (DE)                     | (GB)               | (FR)                                   | (NL)                        | (PL)                   | (NO)                  | (DK)                  |
|--|----------|--------------------------|--------------------|----------------------------------------|-----------------------------|------------------------|-----------------------|-----------------------|
|  | L        | Stromführender<br>Leiter | Live conductor     | Conducteur                             | Spanning-<br>voerende draad | Przewód<br>prądowy     | Strømførende<br>leder | Strømførende<br>leder |
|  | $\oplus$ | Schutzleiter             | Earth<br>conductor | Conducteur de<br>protection<br>(terre) | Aardkabel                   | Przewód<br>uziemiający | Jordledningen         | Jordledningen         |
|  | N        | Neutralleiter            | Neutral conductor  | Conducteur<br>neutre                   | Nulleider                   | Przewód<br>zerowy      | Nøytralleder          | Neutralleder          |

|   | (SE)                   | (FI)        | (IT)                      | (ES)                      | (CZ)                 | (PT)                 | (GR)                   |
|---|------------------------|-------------|---------------------------|---------------------------|----------------------|----------------------|------------------------|
| L | Strömförande<br>ledare | Virtajohdin | Conduttore sotto tensione | Conductor de<br>corriente | Vodič pod<br>napětím | Condutor vivo        | Ρευματοφόρος<br>αγωγός |
| 1 | Skyddsledare           | Suojajohdin | Conduttore di<br>terra    | Conductor de protección   | Ochranný<br>vodič    | Condutor de<br>terra | Αγωγός γείωσης         |
| N | Neutralledare          | Nollajohdin | Conduttore<br>neutro      | Conductor<br>neutro       | Neutrální<br>vodič   | Condutor<br>neutro   | Ουδέτερος<br>αγωγός    |