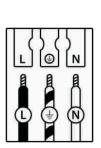

11. Take note of the symbols when connecting wires:

|  |          | (DE)                     | (GB)               | (FR)                                   | (NL)                        | (PL)                   | (NO)                  | (DK)                  |
|--|----------|--------------------------|--------------------|----------------------------------------|-----------------------------|------------------------|-----------------------|-----------------------|
|  | L        | Stromführender<br>Leiter | Live conductor     | Conducteur                             | Spanning-<br>voerende draad | Przewód<br>prądowy     | Strømførende<br>leder | Strømførende<br>leder |
|  | $\oplus$ | Schutzleiter             | Earth<br>conductor | Conducteur de<br>protection<br>(terre) | Aardkabel                   | Przewód<br>uziemiający | Jordledningen         | Jordledningen         |
|  | N        | Neutralleiter            | Neutral conductor  | Conducteur<br>neutre                   | Nulleider                   | Przewód<br>zerowy      | Nøytralleder          | Neutralleder          |

|   | (SE)                   | (FI)        | (IT)                      | (ES)                      | (CZ)                 | (PT)                 | (GR)                   |
|---|------------------------|-------------|---------------------------|---------------------------|----------------------|----------------------|------------------------|
| L | Strömförande<br>ledare | Virtajohdin | Conduttore sotto tensione | Conductor de<br>corriente | Vodič pod<br>napětím | Condutor vivo        | Ρευματοφόρος<br>αγωγός |
| 1 | Skyddsledare           | Suojajohdin | Conduttore di<br>terra    | Conductor de protección   | Ochranný<br>vodič    | Condutor de<br>terra | Αγωγός γείωσης         |
| N | Neutralledare          | Nollajohdin | Conduttore<br>neutro      | Conductor<br>neutro       | Neutrální<br>vodič   | Condutor<br>neutro   | Ουδέτερος<br>αγωγός    |