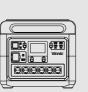

### **BATUR PRO** POWER STATION **PSB1000**

(4

E USB PORT

000 Swiss port

 $\bigcirc$ 0

 $^{\circ}$ 

South Africa port

For our portable power station products, the type of AC power outlet can also be customised, with the type of outlet varying according to the relevant national and regional regulations.

 $\square$ 

U.S./Japan ports

**Power Input** 

**Dimensions** 

Weight

15.8 kg

350 x 225 x 313 mm

AC: 110-120V~60Hz (700W Max)