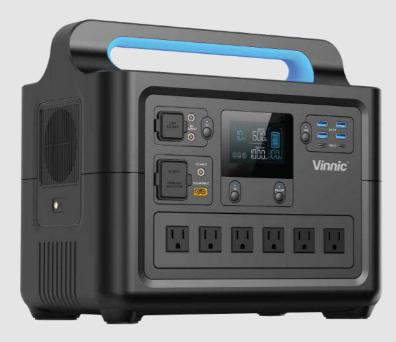

### **BATUR PRO** POWER STATION **PSB1000**

(4

E USB PORT

000 Swiss port

 $\bigcirc$ 0

 $^{\circ}$ 

South Africa port

For our portable power station products, the type of AC power outlet can also be customised, with the type of outlet varying according to the relevant national and regional regulations.

 $\square$ 

U.S./Japan ports

**Power Input** 

**Dimensions** 

Weight

15.8 kg

350 x 225 x 313 mm

AC: 110-120V~60Hz (700W Max)

XT60: 12-30V / 10A (300W Max)

DC 5521: 12-30V / 7A (200W Max)

220-240V~ 50Hz (1000W Max)

AC OUTLET