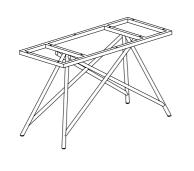

### CORAL DINING TABLE





### PARTS PACKING CONFIGURATIONS

# BOX #1 A. TABLE BASE 1PC



BOX #2
B. TABLE TOP 1PC









### **HARDWARE PACKED IN BOX #1**

| 1 | ALLEN BOLT (M6x45mm) | 10PCS | 2 | SPRING WASHER<br>(M6) | 10PCS | 3 | FLAT WASHER<br>(M6) | 10PCS | 4 | ALLEN KEY<br>(Ø4) | 1 PC |
|---|----------------------|-------|---|-----------------------|-------|---|---------------------|-------|---|-------------------|------|
|   |                      |       |   |                       |       |   |                     |       |   |                   |      |

## CORAL DINING TABLE ASSEMBLY INSTRUCTIONS



#### STEP 1

WITH ADDITIONAL HELP, PLACE THE TABLE TOP (B) UPSIDE DOWN ON A CLEAN, LEVEL AREA LIKE A BLANKET. ATTACH THE TABLE BASE (A) TO THE TOP PER THE ILLUSTRATION.



#### STEP 2

WITH ADDITIONAL HELP, STAND THE TABLE UPRIGHT BY HOLDING THE TOP. DO NOT ATTEMPT TO