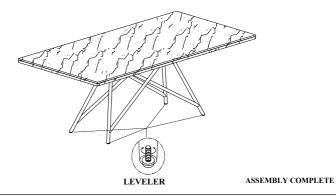

#### STEP 2

WITH ADDITIONAL HELP, STAND THE TABLE UPRIGHT BY HOLDING THE TOP. DO NOT ATTEMPT TO STAND THE TABLE BY YOURSELF OR BY TIPPING ONTO ITS BASE AS YOU CAN DAMAGE THE BASE.