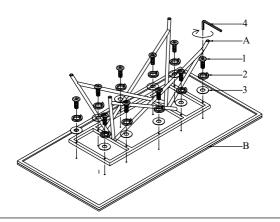

### **HARDWARE PACKED IN BOX #1**

| 1 | ALLEN BOLT (M6x45mm) | 10PCS | 2 | SPRING WASHER<br>(M6) | 10PCS | 3 | FLAT WASHER<br>(M6) | 10PCS | 4 | ALLEN KEY<br>(Ø4) | 1 PC |
|---|----------------------|-------|---|-----------------------|-------|---|---------------------|-------|---|-------------------|------|
|   |                      |       |   |                       |       |   |                     |       |   |                   |      |

#### STEP 1

WITH ADDITIONAL HELP, PLACE THE TABLE TOP (B) UPSIDE DOWN ON A CLEAN, LEVEL AREA LIKE A BLANKET. ATTACH THE TABLE BASE (A) TO THE TOP PER THE ILLUSTRATION.