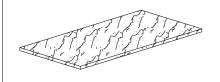

### CORAL DINING TABLE





### PARTS PACKING CONFIGURATIONS

# BOX #1 A. TABLE BASE 1PC



BOX #2
B. TABLE TOP 1PC









### **HARDWARE PACKED IN BOX #1**

| 1 | ALLEN BOLT (M6x45mm) | 10PCS | 2 | SPRING WASHER<br>(M6) | 10PCS | 3 | FLAT WASHER<br>(M6) | 10PCS | 4 | ALLEN KEY<br>(Ø4) | 1 PC |
|---|----------------------|-------|---|-----------------------|-------|---|---------------------|-------|---|-------------------|------|
|   |                      |       |   |                       |       |   |                     |       |   |                   |      |

## CORAL DINING TABLE ASSEMBLY INSTRUCTIONS



#### STEP 1

WITH ADDITIONAL HELP, PLACE THE TABLE TOP (B) UPSIDE DOWN ON A CLEAN, LEVEL AREA LIKE A BLANKET. ATTACH THE TABLE BASE (A) TO THE TOP PER THE ILLUSTRATION.



#### STEP 2

WITH ADDITIONAL HELP, STAND THE TABLE UPRIGHT BY HOLDING THE TOP. DO NOT ATTEMPT TO STAND THE TABLE BY YOURSEL