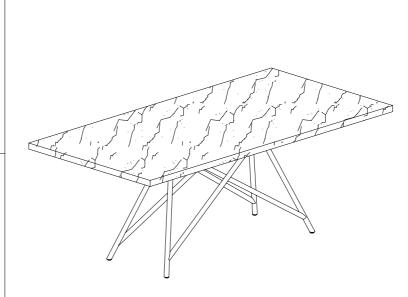

#### STEP 1

WITH ADDITIONAL HELP, PLACE THE TABLE TOP (B) UPSIDE DOWN ON A CLEAN, LEVEL AREA LIKE A BLANKET. ATTACH THE TABLE BASE (A) TO THE TOP PER THE ILLUSTRATION.

#### STEP 2

WITH ADDITIONAL HELP, STAND THE TABLE UPRIGHT BY HOLDING THE TOP. DO NOT ATTEMPT TO STAND THE TABLE BY YOURSELF OR BY TIPPING ONTO ITS BASE AS YOU CAN DAMAGE THE BASE.