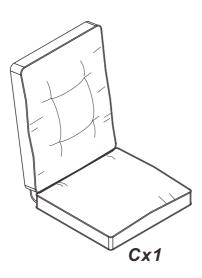

## Assembly instruction

## Warnings and Cautions

*Please retain this instruction for future usage and read carefully before assembly.* 

Make sure you have all the parts & hardware as item list shows.

2 adults are recommended to install this set.

Do not discard any of the packaging until you have checked that you have all the parts and pack of fittings.

Check all bolts for tightness before use, and periodically check and tighten bolts ensure your chair works properly.

Some parts might have sharp edges/corners. Please follow basic safety precautions to reduce the risk of hurts.

## CHOKE HAZARD

THIS ITEM CONTAINS SMALL PARTS WHICH CAN BE SWALLOWED BY CHILDREN. PLEASE KEEP IT AWAY FROM CHILDREN UNDER 3 YEARS OLD and PETS DURING INSTALLATION.

## **CHECK LIST**



Ax1





Bx1



Dx2



1.