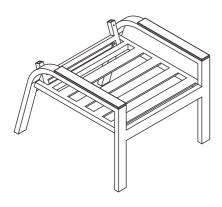

## Assembly instruction

## Warnings and Cautions

*Please retain this instruction for future usage and read carefully before assembly.* 

Make sure you have all the parts & hardware as item list shows.

2 adults are recommended to install this set.

Do not discard any of the packaging until you have checked that you have all the parts and pack of fittings.

Check all bolts for tightness before use, and periodically check and tighten bolts ensure your chair works properly.

Some parts might have sharp edges/corners. Please follow basic safety precautions to reduce the risk of hurts.

## CHOKE HAZARD

THIS ITEM CONTAINS SMALL PARTS WHICH CAN BE SWALLOWED BY CHILDREN. PLEASE KEEP IT AWAY FROM CHILDREN UNDER 3 YEARS OLD and PETS DURING INSTALLATION.

## **CHECK LIST**



Ax1





Bx1



Dx2



1.