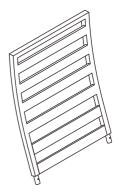

## Assembly instruction

## Warnings and Cautions

*Please retain this instruction for future usage and read carefully before assembly.* 

Make sure you have all the parts & hardware as item list shows.

2 adults are recommended to install this set.

Do not discard any of the packaging until you have checked that you have all the parts and pack of fittings.

Check all bolts for tightness before use, and periodically check and tighten bolts ensure your chair works properly.

Some parts might have sharp edges/corners. Please follow basic safety precautions to reduce the risk of hurts.

## CHOKE HAZARD

THIS ITEM CONTAINS SMALL PARTS WHICH CAN BE SWALLOWED BY CHILDREN. PLEASE KEEP IT AWAY FROM CHILDREN UNDER 3 YEARS OLD and PETS DURING INSTALLATION.

## **CHECK LIST**



Ax1





Bx1



Dx2



1.