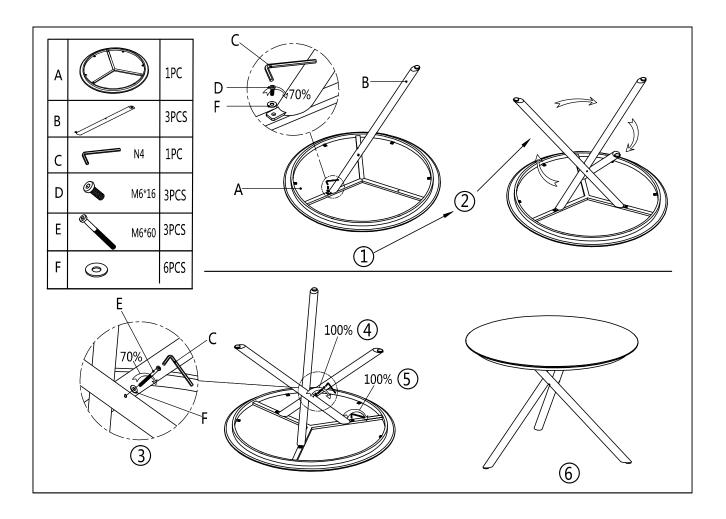

y instruction

## Warnings and Cautions

*Please retain this instruction for future usage and read carefully before assembly.* 

Make sure you have all the parts & hardware as item list shows.

2 adults are recommended to install this set.

Do not discard any of the packaging until you have checked that you have all the parts and pack of fittings.

Check all bolts for tightness before use, and periodically check and tighten bolts ensure your chair works properly.

Some parts might have sharp edges/corners. Please follow basic safety precautions to reduce the risk of hurts.

## CHOKE HAZARD

THIS ITEM CONTAINS SMALL PARTS WHICH CAN BE SWALLOWED BY CHILDREN. PLEASE KEEP IT AWAY FROM CHILDREN UNDER 3 YEARS OLD and PETS DURING INSTALLATION.

## **CHECK LIST**



Ax1





Bx1



Dx2



1.