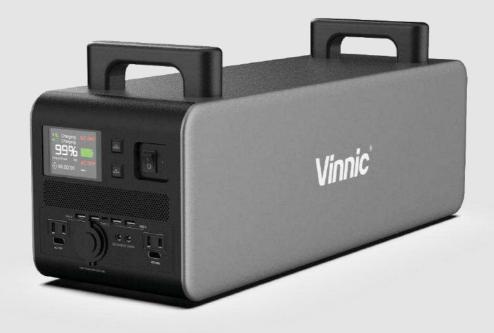

# **POWER STATION PS2000W-1958**

1958.4Wh BATTERY

2000W OUTPUT POWER

AC OUTLET

VERSATIL E USB PORT

## **Battery Capacity**

25.6V 76.5A/1958.4Wh

#### **Power Output**

AC: 2000W (4000W Peak) USB x4: 18W 5V/2A, 9V/2A, 12V/1.5A

Type-C: 5-20V PD100W (Max)

DC12V: 12V/5A

Cigarette Lighter: DC 12.8V/10A

#### **Dimensions**

590 x 190 x 190 mm

### Weight

27 kg

U.K. port

Europe port

Swiss port

South Africa port

U.S./Japan ports

Australia port