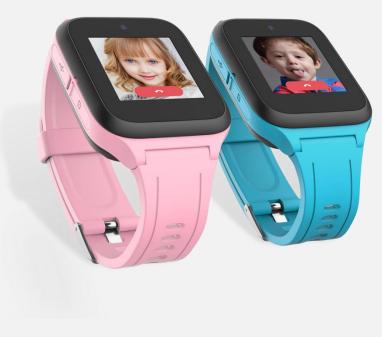

4G Kids Watch with Video Calling for Every Kid

T C L C

0

M M U

NICATION

#### Design

Dimensions: 45 x 39.05 x 14.55mm Fits wrist : 135mm~200mm Strap width: 18mm Weight: <50g (Rubber wristband) Side keys: 1 for power Colors available: Blue, Pink Changeable wristband

# Display

1.3" 240 x 240 pixels 2D screen glass, FL 262k color reproduction Single touch point