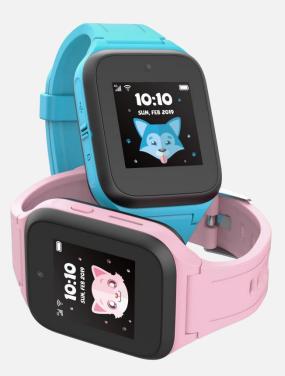

#### Design

Dimensions: 45 x 39.05 x 14.55mm Fits wrist : 135mm~200mm Strap width: 18mm Weight: <50g (Rubber wristband) Side keys: 1 for power Colors available: Blue, Pink Changeable wristband

# Display

1.3" 240 x 240 pixels 2D screen glass, FL 262k color reproduction Single touch point