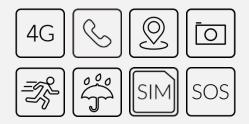

### **Features**

OS: Proprietary OS Chipset: SC9820E Internal Memory: 256MB RAM + 512MB ROM 0.3 MP front camera IP65 Accelerometer

Auto positioning/Manual positioning Historical track Navigations Call, video call Group chat Receive texts SMS Send & receive Emoji, picture & voice messages Safe zone Distance, Calorie & Steps Reminders School time Regular shutdown SOS