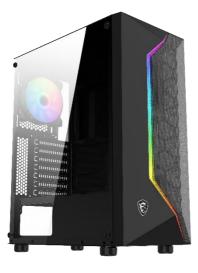

### ARGB Fan included

**Optimized Air Flow** 

Built-in ARGB fan with striking lighting and vivid lighting effects.

Can install up to 6x system fans, providing ventilation and stable performance to the whole system.