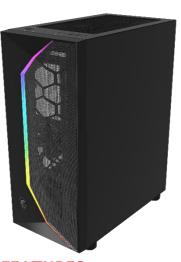

## **FEATURES**

### SPECIFICATIONS Product Name

| Product Name              | MAG VAMPIRIC 100R                                                  |
|---------------------------|--------------------------------------------------------------------|
| Case Form Factor          | Mid-Tower                                                          |
| Support MB Form Factor    | ATX / Micro-ATX / Mini-ITX                                         |
| I/O Ports                 | USB 3.2 Gen 1 Type A x 1<br>USB 2.0 x2<br>Audio x1<br>Mic x1       |
| Driver Bays               | 2.5" x 2 + 3.5" x 2 (1 x compatible with 2.5")                     |
| Case Expansion Slots      | 7                                                                  |
| Maximum GPU Length        | 300mm / 11.81 inch