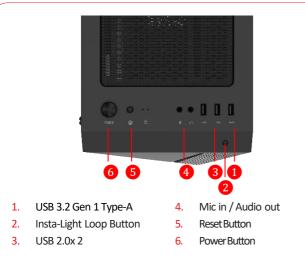

# CONNECTIONS

### Insta-Light Loop

Quickly control the fan color and lighting effects with Insta-Light Loop at the touch of a button.