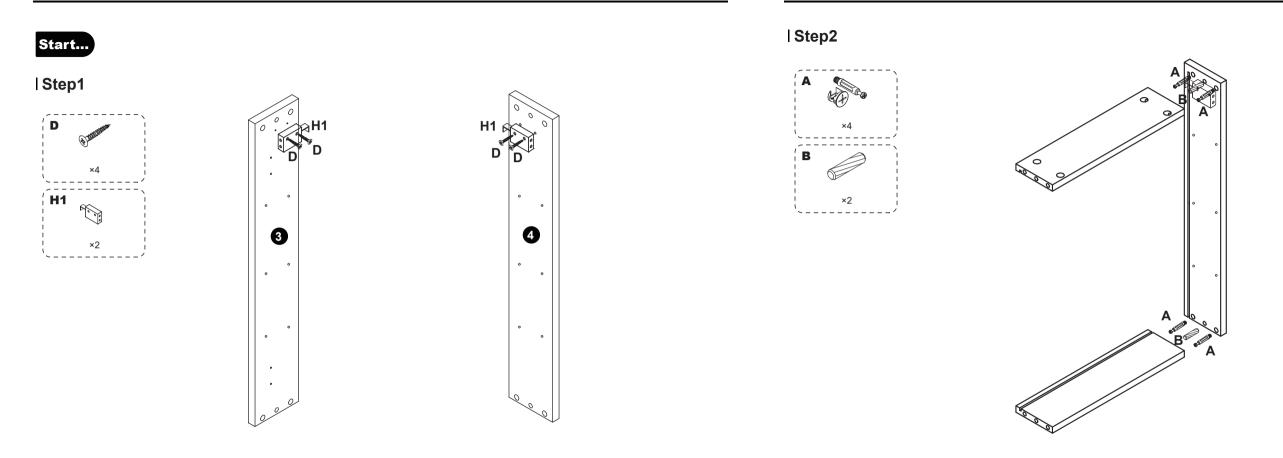

> When installing, please pay attention to the protection of the parts. The soft material must be placed under the product, and please carefully handle it to avoid surface damage.

> After the assembly is completed, please adjust the placement position according to the actual situation. > Keep children away from cabinets, accessories, and installation tools. They are at risk of injury to the child. > Two people are recommended for assembly.