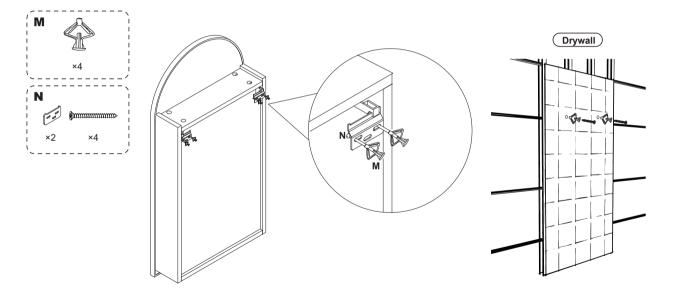

# Step9-Optional for drywall

Attention: Optional install on drywall (sheet wood) please use drywall anchors