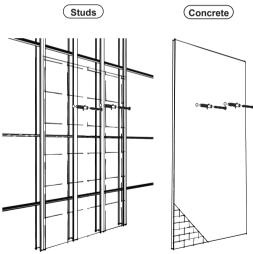

## Step9-Optional for studs/concrete

Attention: Optional install on concrete or studs anchors