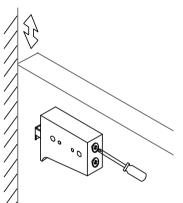

## Step9-Optional for studs/concrete

Attention: Optional install on concrete or studs anchors

# Step9-Optional for drywall

Attention: Optional install on drywall (sheet wood) please use drywall anchors