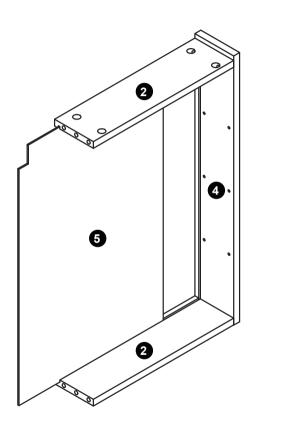

> When installing, please pay attention to the protection of the parts. The soft material must be placed under the product, and please carefully handle it to avoid surface damage.

> After the assembly is completed, please adjust the placement position according to the actual situation. > Keep children away from cabinets, accessories, and installation tools. They are at risk of injury to the child. > Two people are recommended for assembly.