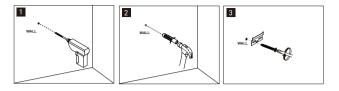

## Step9-Optional for studs/concrete

Attention: Optional install on concrete or studs anchors

# Step9-Optional for drywall

Attention: Optional install on drywall (sheet wood) please use drywall anchors