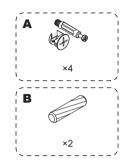

> When installing, please pay attention to the protection of the parts. The soft material must be placed under the product, and please carefully handle it to avoid surface damage.

> After the assembly is completed, please adjust the placement position according to the actual situation. > Keep children away from cabinets, accessories, and installation tools. They are at risk of injury to the child. > Two people are recommended for assembly.