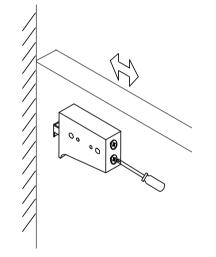

## Step9-Optional for studs/concrete

Attention: Optional install on concrete or studs anchors

# Step9-Optional for drywall

Attention: Optional install on drywall (sheet wood) please use drywall anchors