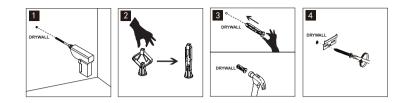

# Step9-Optional for drywall

Attention: Optional install on drywall (sheet wood) please use drywall anchors