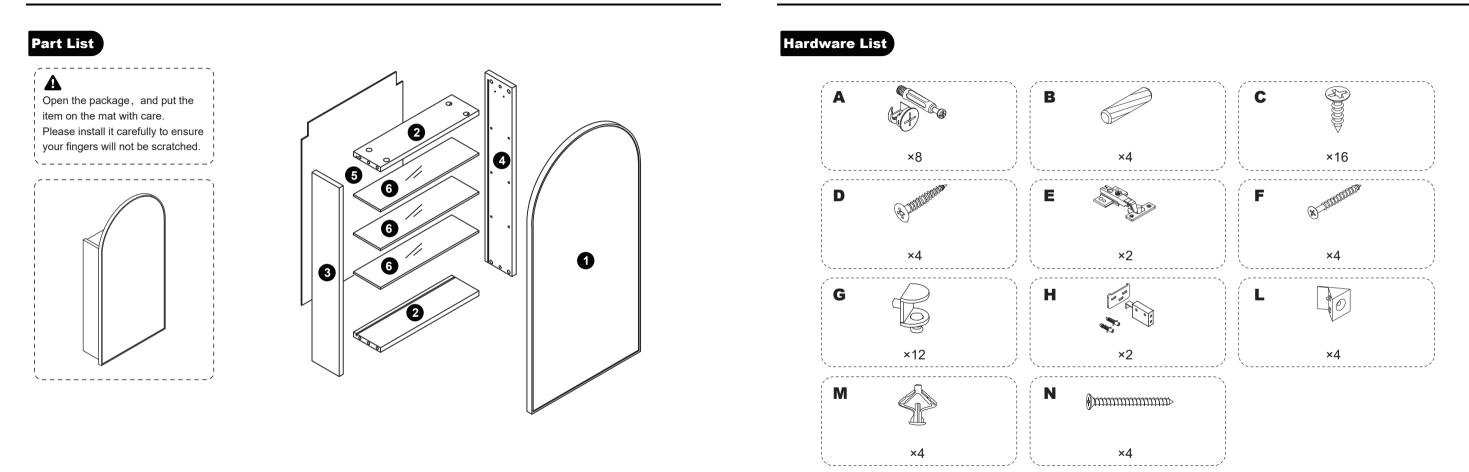

> When unpacking, please be careful don't cut too deep to damage the products in the box. Just use the blade to scratch the parcel tape.

> Check the product and hardware accessories in the box: and confirm whether the instructions are complete.

> When installing, please pay attention to the protection of the parts. The soft material must be placed under the product, and please carefully handle it to avoid surface damage.

> After the assembly is completed, please adjust the placement position according to the actual situation. > Keep children away from cabinets, accessories, and installation tools. They are at risk of injury to the child. > Two people are recommended for assembly.