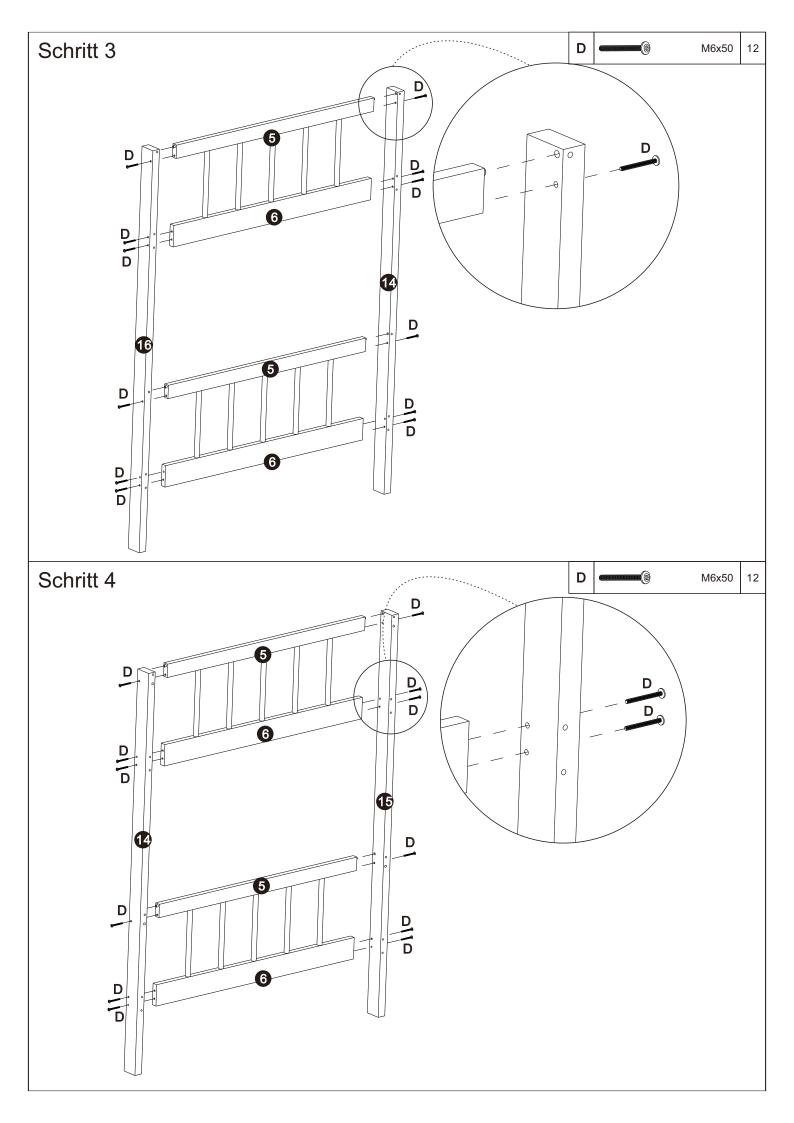

## WF322135AAW

| <b>5</b> x4   | <b>6</b> x4   | <b>7</b> x3            | 8 x3         |
|---------------|---------------|------------------------|--------------|
|               |               |                        |              |
| 9 x2          | 10 x1         | <b>11</b> x1           | <b>1</b> x1  |
| <b>13</b> x1  | 14) x2        | <b>15</b> x1           | <b>16</b> x1 |
| <b>17</b> x1  | <b>1</b> 8 x4 | 19 x1                  | 20 x1        |
| <b>21</b> x1  | <b>22</b> x1  | <b>23</b> x1           | <b>24</b> x1 |
| <b>4 √</b> ×2 | 48 x1         | <b>4</b> 9 x1 <i>∅</i> | 50 x1        |
| <b>5)</b> x1  | <b>€2</b> x1  | 56 x1                  | <b>5y</b> x1 |