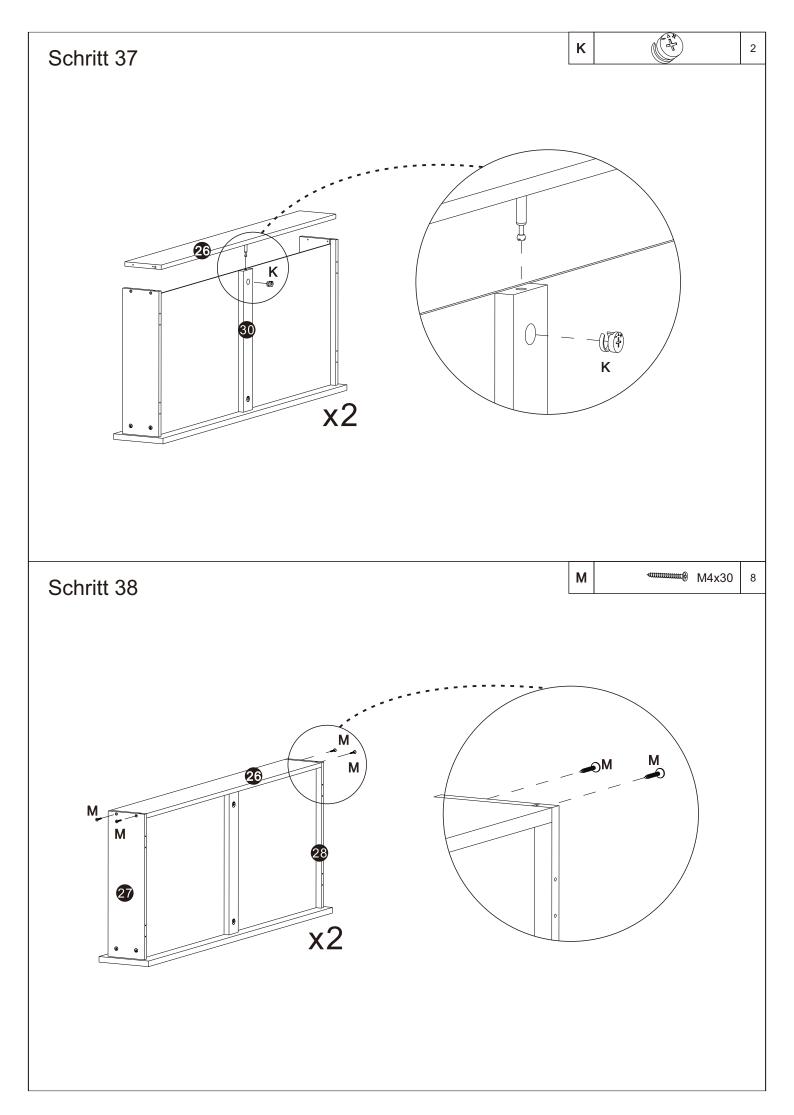

## WF322135AAW

| <b>5</b> x4   | <b>6</b> x4   | <b>7</b> x3            | 8 x3         |
|---------------|---------------|------------------------|--------------|
|               |               |                        |              |
| 9 x2          | 10 x1         | <b>11</b> x1           | <b>1</b> x1  |
| <b>13</b> x1  | 14) x2        | <b>15</b> x1           | <b>16</b> x1 |
| <b>17</b> x1  | <b>1</b> 8 x4 | 19 x1                  | 20 x1        |
| <b>21</b> x1  | <b>22</b> x1  | <b>23</b> x1           | <b>24</b> x1 |
| <b>4 √</b> ×2 | 48 x1         | <b>4</b> 9 x1 <i>∅</i> | 50 x1        |
| <b>5)</b> x1  | <b>€2</b> x1  | 56 x1                  | <b>5y</b> x1 |