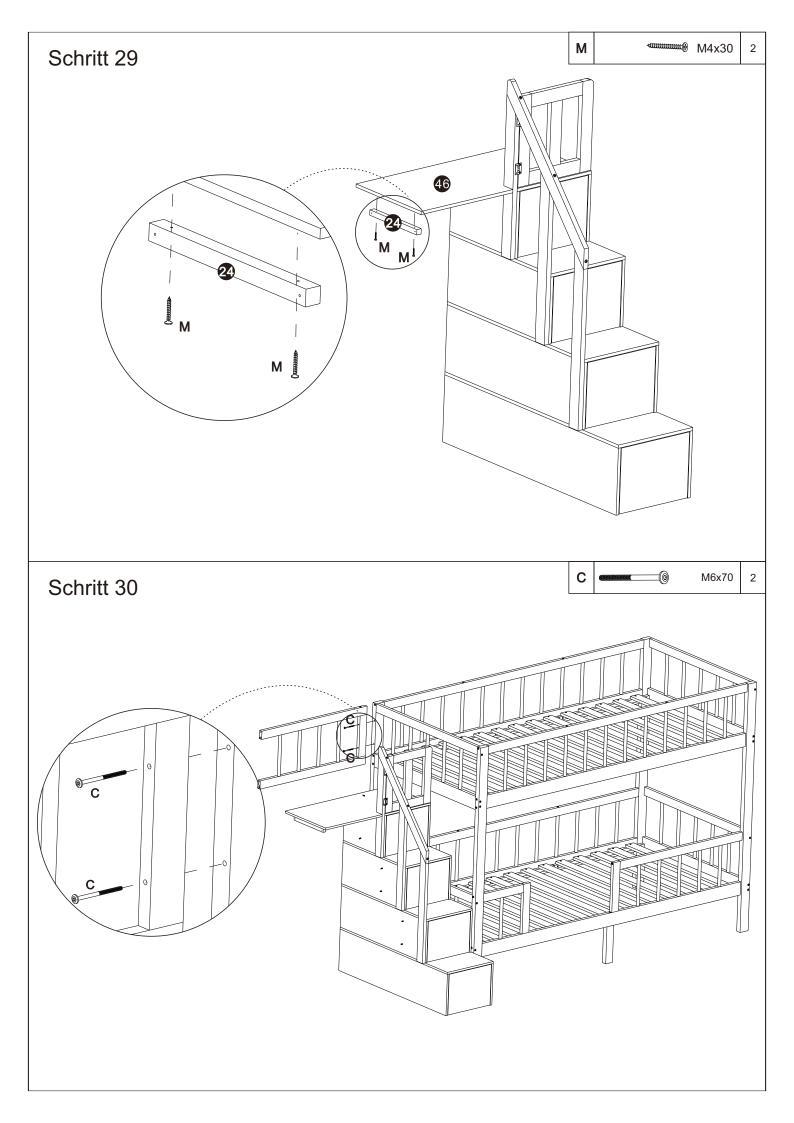

## WF322135AAW

| <b>5</b> x4   | <b>6</b> x4   | <b>7</b> x3            | 8 x3         |
|---------------|---------------|------------------------|--------------|
|               |               |                        |              |
| 9 x2          | 10 x1         | <b>11</b> x1           | <b>1</b> x1  |
| <b>13</b> x1  | 14) x2        | <b>15</b> x1           | <b>16</b> x1 |
| <b>17</b> x1  | <b>1</b> 8 x4 | 19 x1                  | 20 x1        |
| <b>21</b> x1  | <b>22</b> x1  | <b>23</b> x1           | <b>24</b> x1 |
| <b>4 √</b> ×2 | 48 x1         | <b>4</b> 9 x1 <i>∅</i> | 50 x1        |
| <b>5)</b> x1  | <b>€2</b> x1  | 56 x1                  | <b>5y</b> x1 |