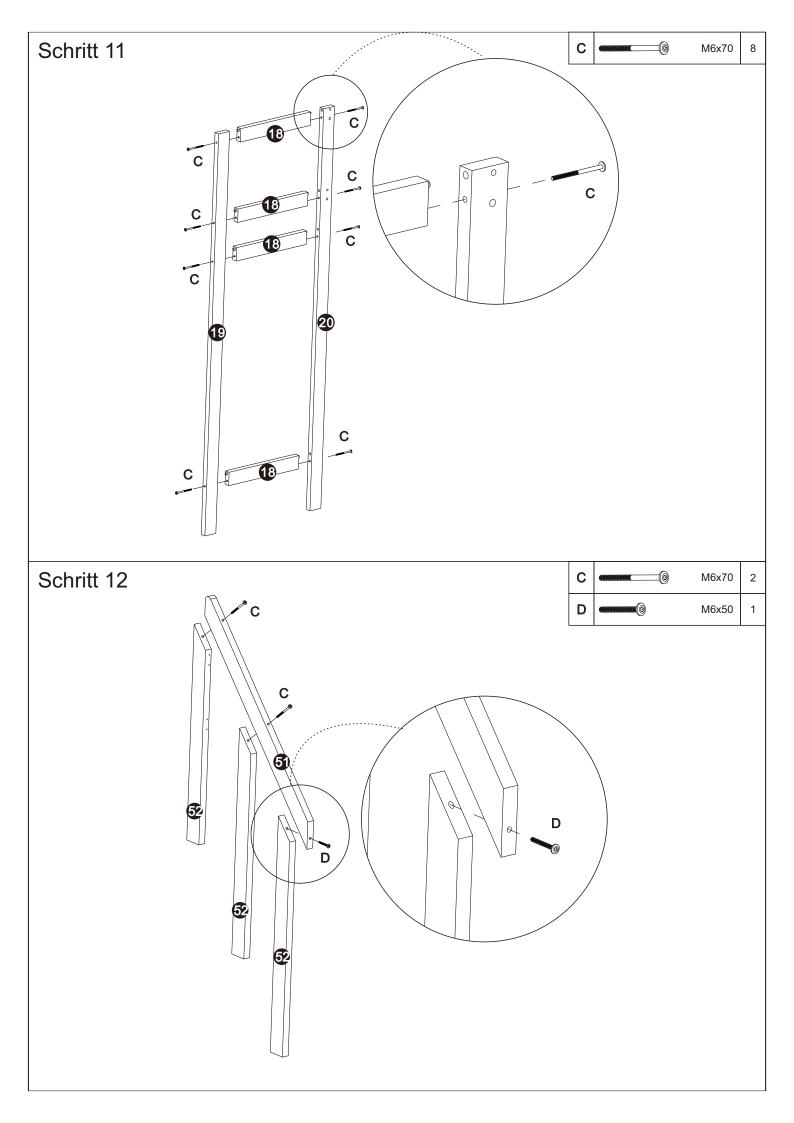

## WF322135AAW

| <b>5</b> x4   | <b>6</b> x4   | <b>7</b> x3            | 8 x3         |
|---------------|---------------|------------------------|--------------|
|               |               |                        |              |
| 9 x2          | 10 x1         | <b>11</b> x1           | <b>1</b> x1  |
| <b>13</b> x1  | 14) x2        | <b>15</b> x1           | <b>16</b> x1 |
| <b>17</b> x1  | <b>1</b> 8 x4 | 19 x1                  | 20 x1        |
| <b>21</b> x1  | <b>22</b> x1  | <b>23</b> x1           | <b>24</b> x1 |
| <b>4 √</b> ×2 | 48 x1         | <b>4</b> 9 x1 <i>∅</i> | 50 x1        |
| <b>5)</b> x1  | <b>€2</b> x1  | 56 x1                  | <b>5y</b> x1 |