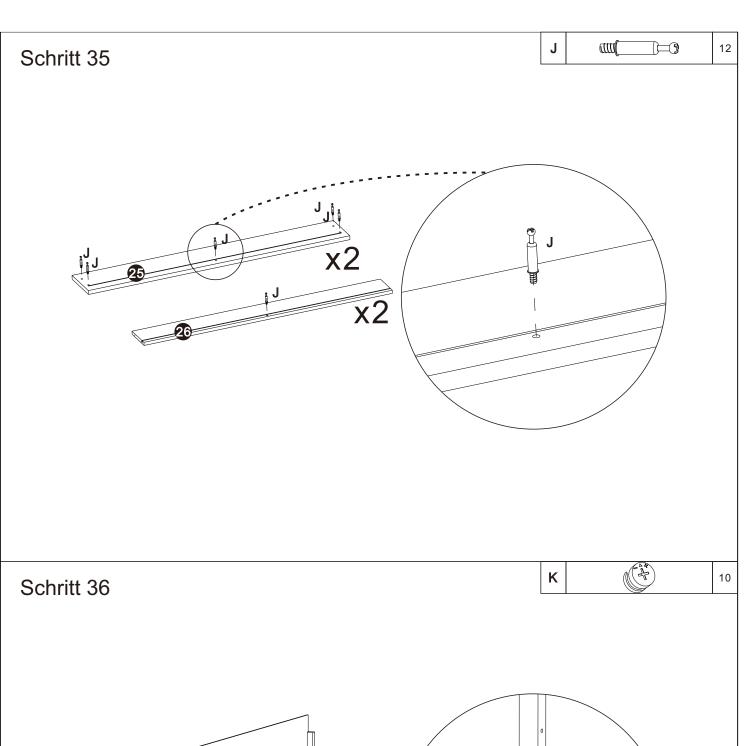

## WF322135AAW

| <b>5</b> x4   | <b>6</b> x4   | <b>7</b> x3            | 8 x3         |
|---------------|---------------|------------------------|--------------|
|               |               |                        |              |
| 9 x2          | 10 x1         | <b>11</b> x1           | <b>1</b> x1  |
| <b>13</b> x1  | 14) x2        | <b>15</b> x1           | <b>16</b> x1 |
| <b>17</b> x1  | <b>1</b> 8 x4 | 19 x1                  | 20 x1        |
| <b>21</b> x1  | <b>22</b> x1  | <b>23</b> x1           | <b>24</b> x1 |
| <b>4 √</b> ×2 | 48 x1         | <b>4</b> 9 x1 <i>∅</i> | 50 x1        |
| <b>5)</b> x1  | <b>€2</b> x1  | 56 x1                  | <b>5y</b> x1 |