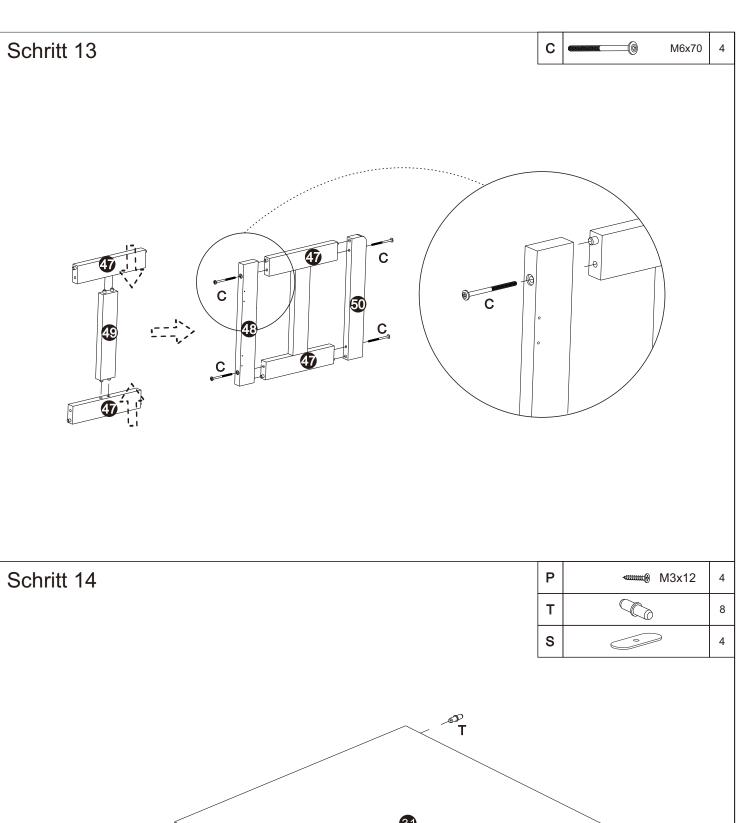

## WF322135AAW

| <b>5</b> x4   | <b>6</b> x4   | <b>7</b> x3            | 8 x3         |
|---------------|---------------|------------------------|--------------|
|               |               |                        |              |
| 9 x2          | 10 x1         | <b>11</b> x1           | <b>1</b> x1  |
| <b>13</b> x1  | 14) x2        | <b>15</b> x1           | <b>16</b> x1 |
| <b>17</b> x1  | <b>1</b> 8 x4 | 19 x1                  | 20 x1        |
| <b>21</b> x1  | <b>22</b> x1  | <b>23</b> x1           | <b>24</b> x1 |
| <b>4 √</b> ×2 | 48 x1         | <b>4</b> 9 x1 <i>∅</i> | 50 x1        |
| <b>5)</b> x1  | <b>€2</b> x1  | 56 x1                  | <b>5y</b> x1 |