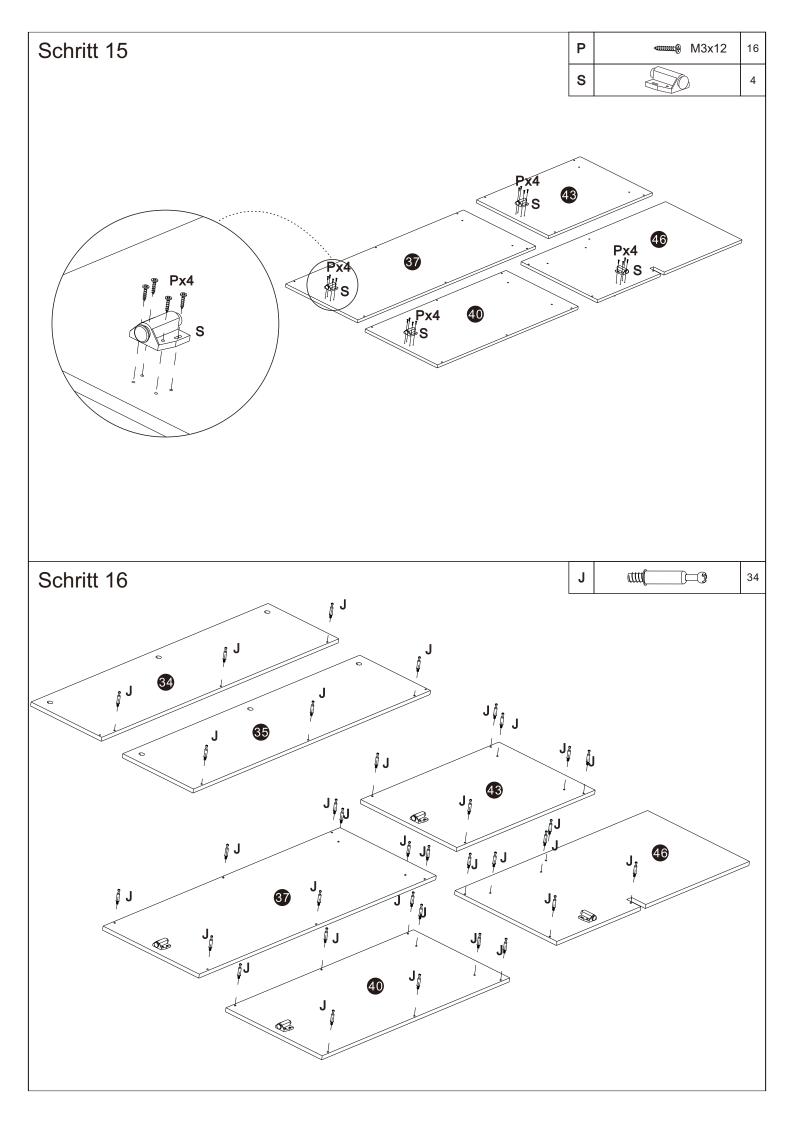

## WF322135AAW

| <b>5</b> x4   | <b>6</b> x4   | <b>7</b> x3            | 8 x3         |
|---------------|---------------|------------------------|--------------|
|               |               |                        |              |
| 9 x2          | 10 x1         | <b>11</b> x1           | <b>1</b> x1  |
| <b>13</b> x1  | 14) x2        | <b>15</b> x1           | <b>16</b> x1 |
| <b>17</b> x1  | <b>1</b> 8 x4 | 19 x1                  | 20 x1        |
| <b>21</b> x1  | <b>22</b> x1  | <b>23</b> x1           | <b>24</b> x1 |
| <b>4 √</b> ×2 | 48 x1         | <b>4</b> 9 x1 <i>∅</i> | 50 x1        |
| <b>5)</b> x1  | <b>€2</b> x1  | 56 x1                  | <b>5y</b> x1 |