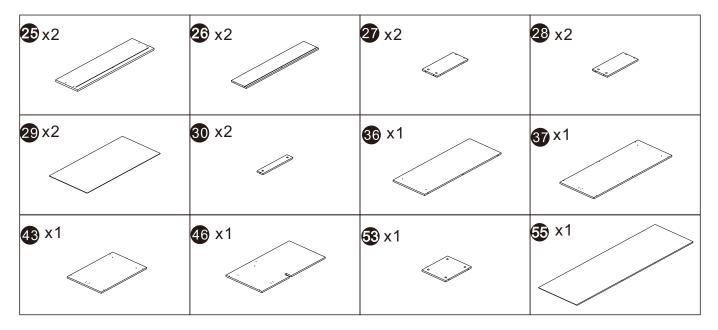

## WF322135AAW

| <b>5</b> x4   | <b>6</b> x4   | <b>7</b> x3            | 8 x3         |
|---------------|---------------|------------------------|--------------|
|               |               |                        |              |
| 9 x2          | 10 x1         | <b>11</b> x1           | <b>1</b> x1  |
| <b>13</b> x1  | 14) x2        | <b>15</b> x1           | <b>16</b> x1 |
| <b>17</b> x1  | <b>1</b> 8 x4 | 19 x1                  | 20 x1        |
| <b>21</b> x1  | <b>22</b> x1  | <b>23</b> x1           | <b>24</b> x1 |
| <b>4 √</b> ×2 | 48 x1         | <b>4</b> 9 x1 <i>∅</i> | 50 x1        |
| <b>5)</b> x1  | <b>€2</b> x1  | 56 x1                  | <b>5y</b> x1 |