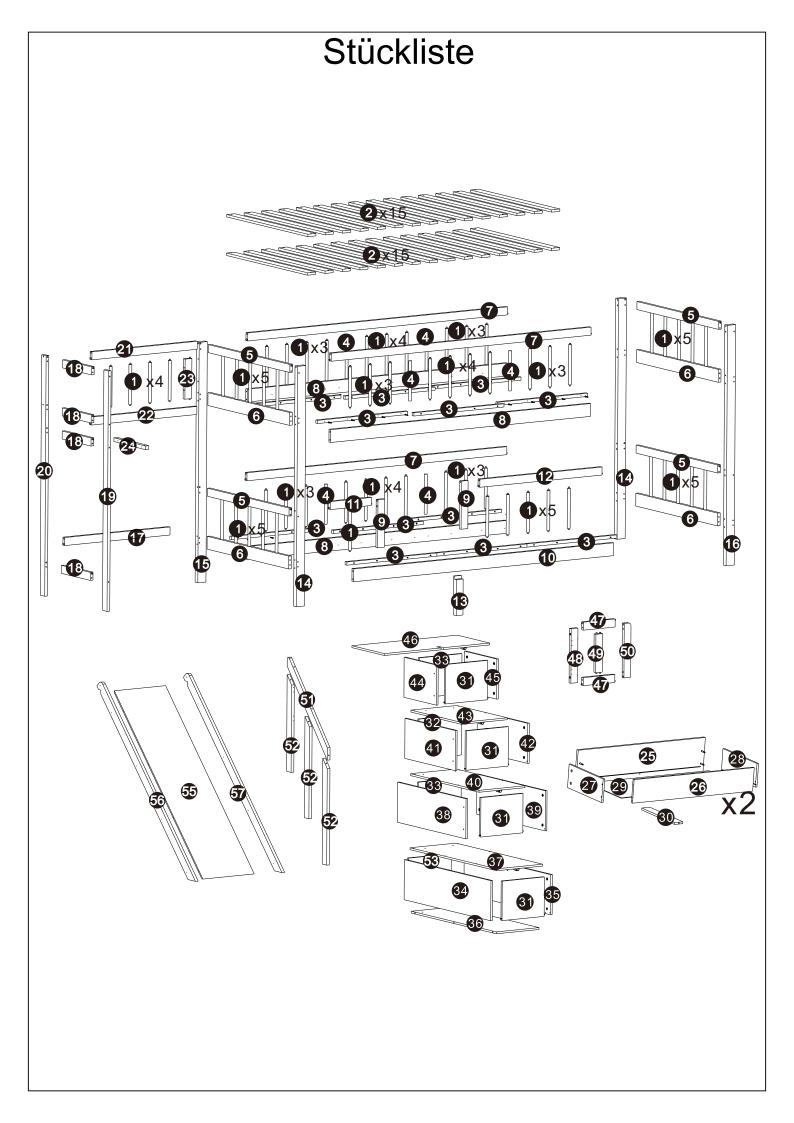

## WF322135AAW

| <b>5</b> x4   | <b>6</b> x4   | <b>7</b> x3            | 8 x3         |
|---------------|---------------|------------------------|--------------|
|               |               |                        |              |
| 9 x2          | 10 x1         | <b>11</b> x1           | <b>1</b> x1  |
| <b>13</b> x1  | 14) x2        | <b>15</b> x1           | <b>16</b> x1 |
| <b>17</b> x1  | <b>1</b> 8 x4 | 19 x1                  | 20 x1        |
| <b>21</b> x1  | <b>22</b> x1  | <b>23</b> x1           | <b>24</b> x1 |
| <b>4 √</b> ×2 | 48 x1         | <b>4</b> 9 x1 <i>∅</i> | 50 x1        |
| <b>5)</b> x1  | <b>€2</b> x1  | 56 x1                  | <b>5y</b> x1 |