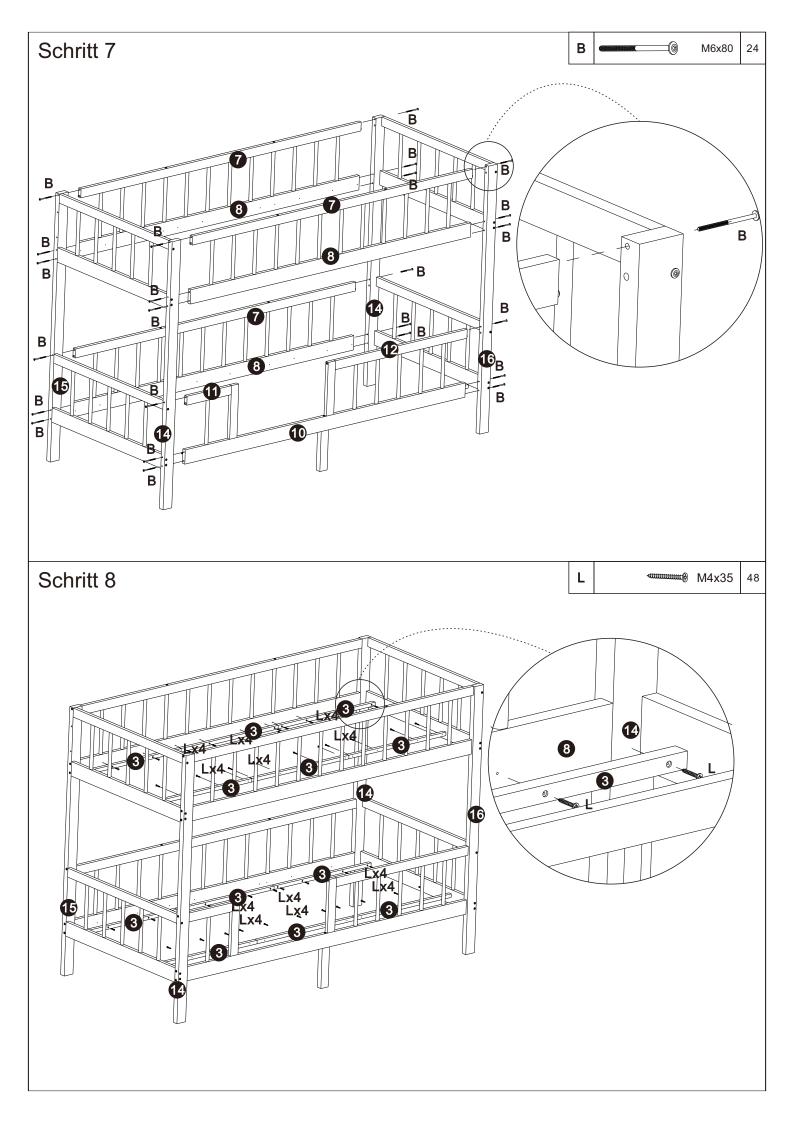

## WF322135AAW

| <b>5</b> x4   | <b>6</b> x4   | <b>7</b> x3            | 8 x3         |
|---------------|---------------|------------------------|--------------|
|               |               |                        |              |
| 9 x2          | 10 x1         | <b>11</b> x1           | <b>1</b> x1  |
| <b>13</b> x1  | 14) x2        | <b>15</b> x1           | <b>16</b> x1 |
| <b>17</b> x1  | <b>1</b> 8 x4 | 19 x1                  | 20 x1        |
| <b>21</b> x1  | <b>22</b> x1  | <b>23</b> x1           | <b>24</b> x1 |
| <b>4 √</b> ×2 | 48 x1         | <b>4</b> 9 x1 <i>∅</i> | 50 x1        |
| <b>5)</b> x1  | <b>€2</b> x1  | 56 x1                  | <b>5y</b> x1 |