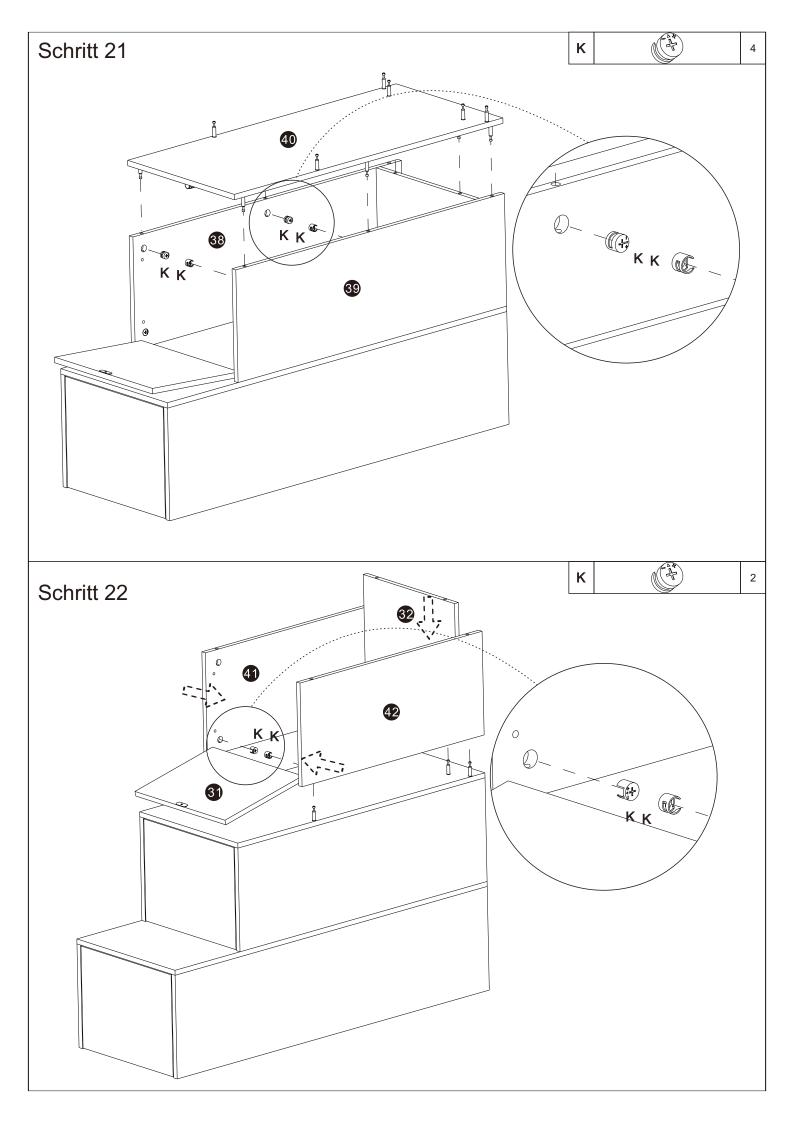

## WF322135AAW

| <b>5</b> x4   | <b>6</b> x4   | <b>7</b> x3            | 8 x3         |
|---------------|---------------|------------------------|--------------|
|               |               |                        |              |
| 9 x2          | 10 x1         | <b>11</b> x1           | <b>1</b> x1  |
| <b>13</b> x1  | 14) x2        | <b>15</b> x1           | <b>16</b> x1 |
| <b>17</b> x1  | <b>1</b> 8 x4 | 19 x1                  | 20 x1        |
| <b>21</b> x1  | <b>22</b> x1  | <b>23</b> x1           | <b>24</b> x1 |
| <b>4 √</b> ×2 | 48 x1         | <b>4</b> 9 x1 <i>∅</i> | 50 x1        |
| <b>5)</b> x1  | <b>€2</b> x1  | 56 x1                  | <b>5y</b> x1 |