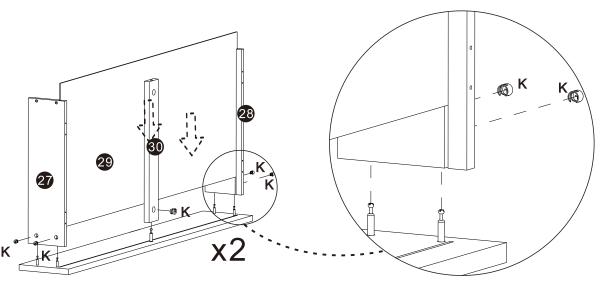

## WF322135AAW

| <b>5</b> x4   | <b>6</b> x4   | <b>7</b> x3            | 8 x3         |
|---------------|---------------|------------------------|--------------|
|               |               |                        |              |
| 9 x2          | 10 x1         | <b>11</b> x1           | <b>1</b> x1  |
| <b>13</b> x1  | 14) x2        | <b>15</b> x1           | <b>16</b> x1 |
| <b>17</b> x1  | <b>1</b> 8 x4 | 19 x1                  | 20 x1        |
| <b>21</b> x1  | <b>22</b> x1  | <b>23</b> x1           | <b>24</b> x1 |
| <b>4 √</b> ×2 | 48 x1         | <b>4</b> 9 x1 <i>∅</i> | 50 x1        |
| <b>5)</b> x1  | <b>€2</b> x1  | 56 x1                  | <b>5y</b> x1 |