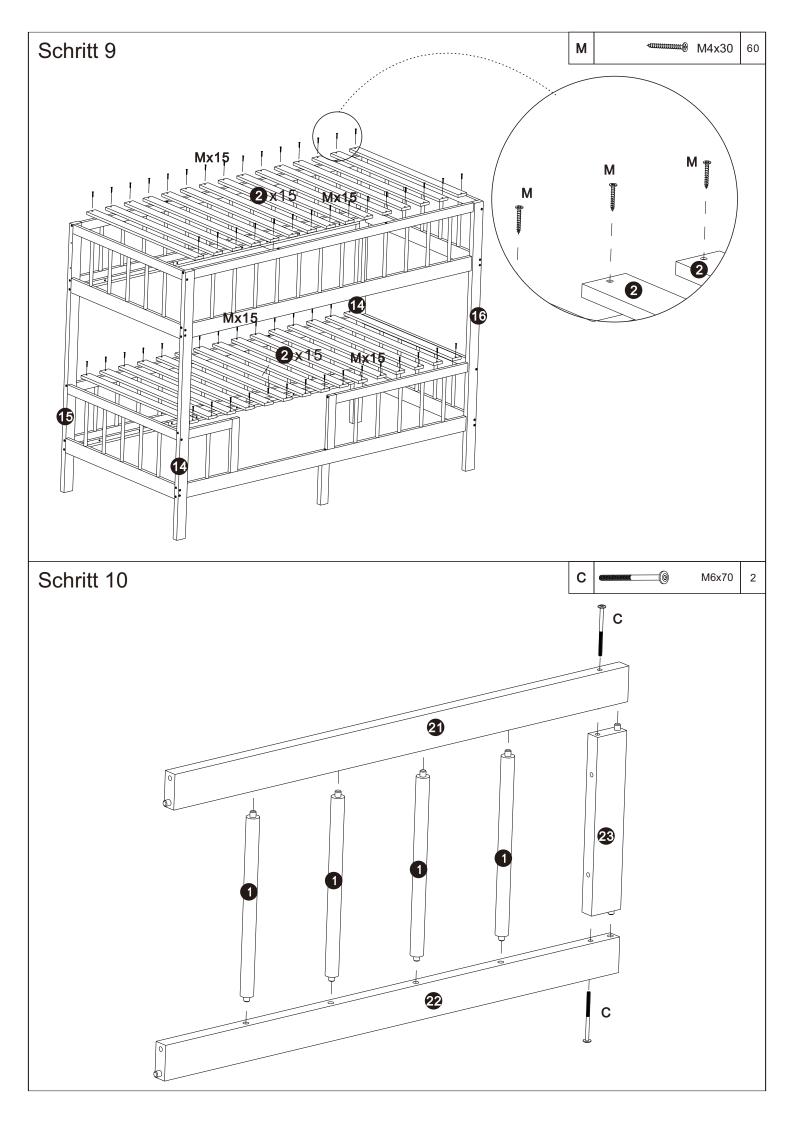

## WF322135AAW

| <b>5</b> x4   | <b>6</b> x4   | <b>7</b> x3            | 8 x3         |
|---------------|---------------|------------------------|--------------|
|               |               |                        |              |
| 9 x2          | 10 x1         | <b>11</b> x1           | <b>1</b> x1  |
| <b>13</b> x1  | 14) x2        | <b>15</b> x1           | <b>16</b> x1 |
| <b>17</b> x1  | <b>1</b> 8 x4 | 19 x1                  | 20 x1        |
| <b>21</b> x1  | <b>22</b> x1  | <b>23</b> x1           | <b>24</b> x1 |
| <b>4 √</b> ×2 | 48 x1         | <b>4</b> 9 x1 <i>∅</i> | 50 x1        |
| <b>5)</b> x1  | <b>€2</b> x1  | 56 x1                  | <b>5y</b> x1 |