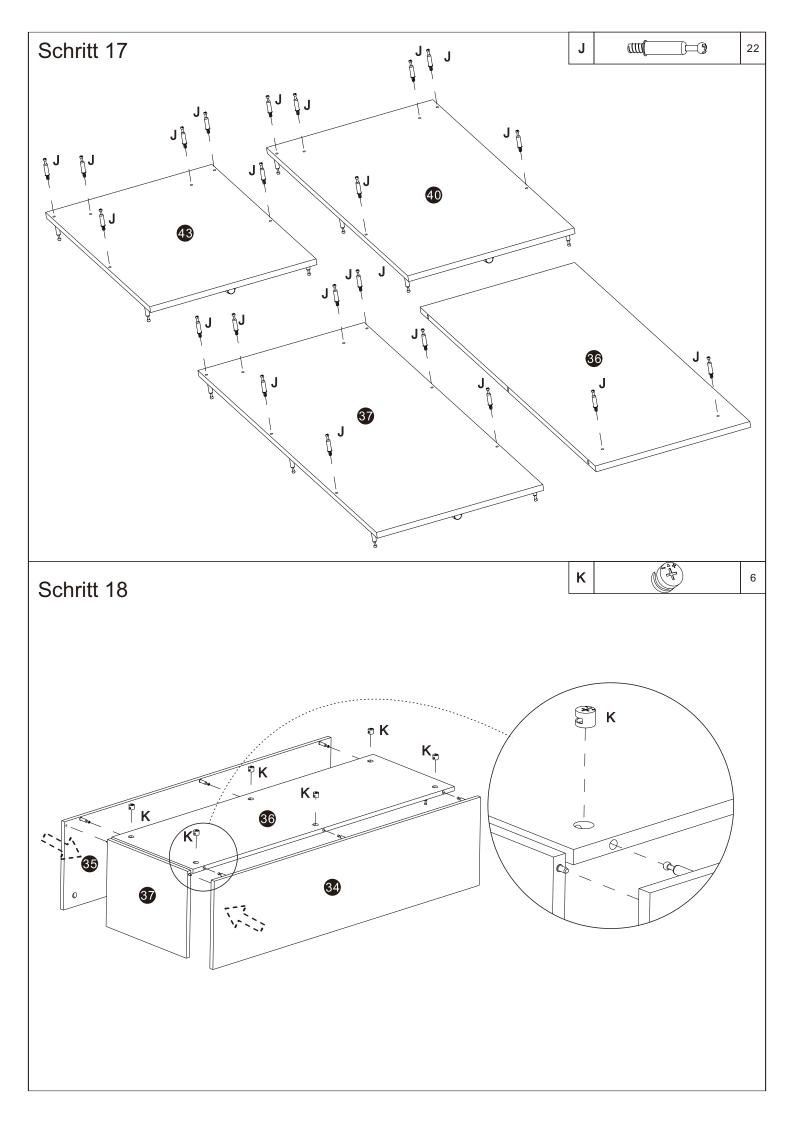

## WF322135AAW

| <b>5</b> x4   | <b>6</b> x4   | <b>7</b> x3            | 8 x3         |
|---------------|---------------|------------------------|--------------|
|               |               |                        |              |
| 9 x2          | 10 x1         | <b>11</b> x1           | <b>1</b> x1  |
| <b>13</b> x1  | 14) x2        | <b>15</b> x1           | <b>16</b> x1 |
| <b>17</b> x1  | <b>1</b> 8 x4 | 19 x1                  | 20 x1        |
| <b>21</b> x1  | <b>22</b> x1  | <b>23</b> x1           | <b>24</b> x1 |
| <b>4 √</b> ×2 | 48 x1         | <b>4</b> 9 x1 <i>∅</i> | 50 x1        |
| <b>5)</b> x1  | <b>€2</b> x1  | 56 x1                  | <b>5y</b> x1 |