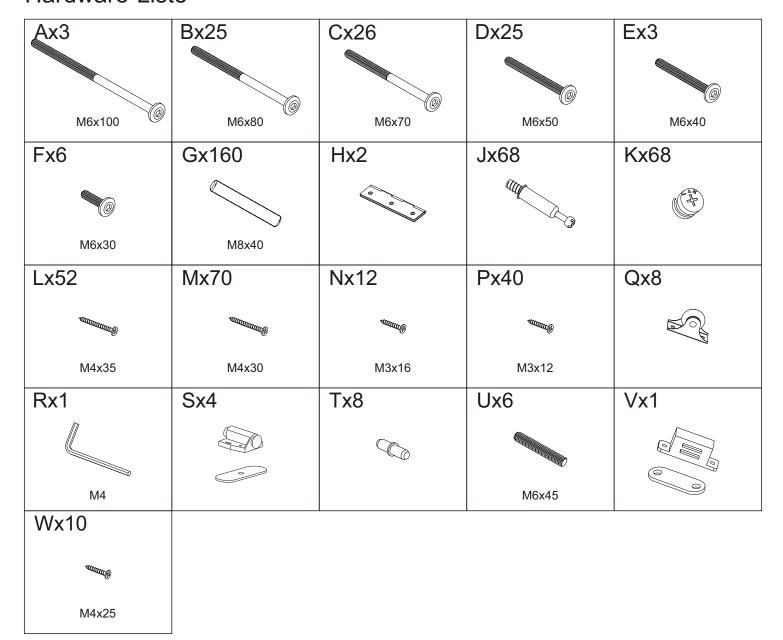

e sie gegebenenfalls nach.



## WF322135AAW

| <b>5</b> x4   | <b>6</b> x4   | <b>7</b> x3            | 8 x3         |
|---------------|---------------|------------------------|--------------|
|               |               |                        |              |
| 9 x2          | 10 x1         | <b>11</b> x1           | <b>1</b> x1  |
| <b>13</b> x1  | 14) x2        | <b>15</b> x1           | <b>16</b> x1 |
| <b>17</b> x1  | <b>1</b> 8 x4 | 19 x1                  | 20 x1        |
| <b>21</b> x1  | <b>22</b> x1  | <b>23</b> x1           | <b>24</b> x1 |
| <b>4 √</b> ×2 | 48 x1         | <b>4</b> 9 x1 <i>∅</i> | 50 x1        |
| <b>5)</b> x1  | <b>€2</b> x1  | 56 x1                  | <b>5y</b> x1 |

### WF322136AAW



### WF322137AAW



## WF322138AAW



## WF322136AAW Hardware-Liste



Benötigte Werkzeuge (nicht von uns gestellt)













































# Schritt 39

| Р | <br>16 |
|---|--------|
| Q | 8      |



# Schritt 40