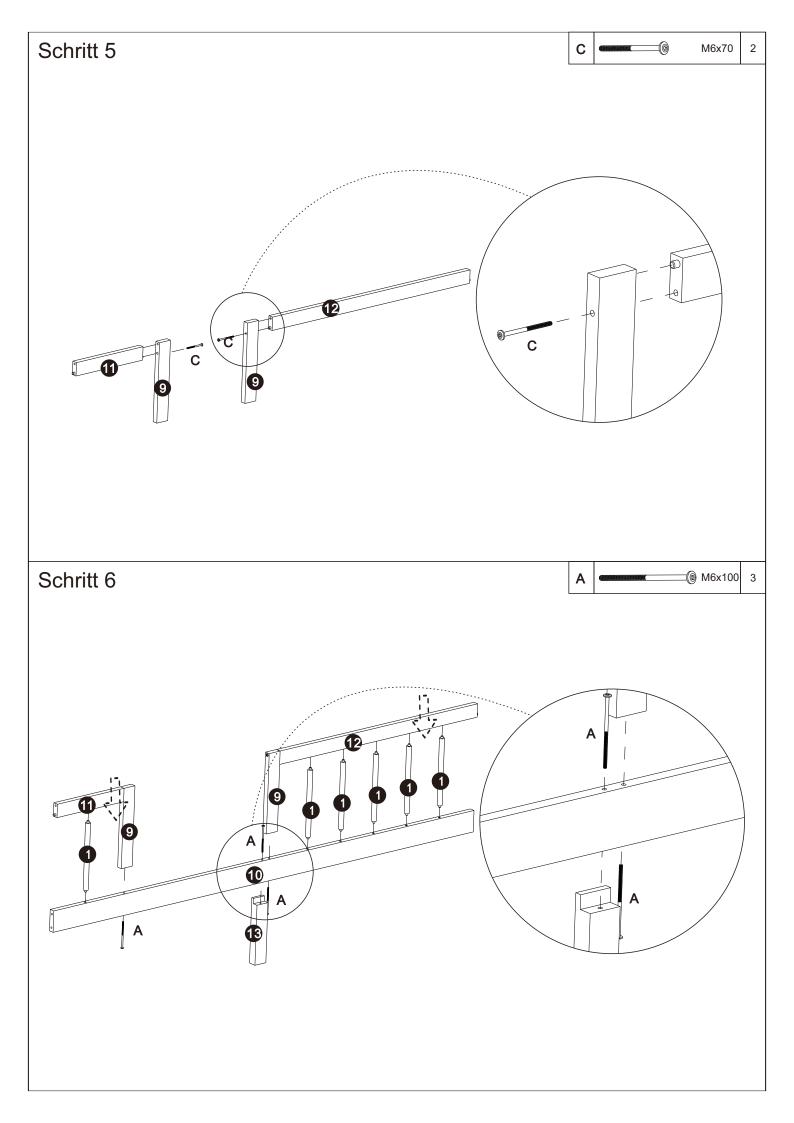

## WF322135AAW

| <b>5</b> x4   | <b>6</b> x4   | <b>7</b> x3            | 8 x3         |
|---------------|---------------|------------------------|--------------|
|               |               |                        |              |
| 9 x2          | 10 x1         | <b>11</b> x1           | <b>1</b> x1  |
| <b>13</b> x1  | 14) x2        | <b>15</b> x1           | <b>16</b> x1 |
| <b>17</b> x1  | <b>1</b> 8 x4 | 19 x1                  | 20 x1        |
| <b>21</b> x1  | <b>22</b> x1  | <b>23</b> x1           | <b>24</b> x1 |
| <b>4 √</b> ×2 | 48 x1         | <b>4</b> 9 x1 <i>∅</i> | 50 x1        |
| <b>5)</b> x1  | <b>€2</b> x1  | 56 x1                  | <b>5y</b> x1 |