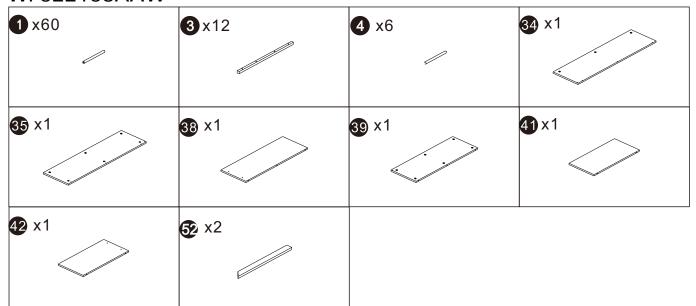

## WF322135AAW

| <b>5</b> x4   | <b>6</b> x4   | <b>7</b> x3            | 8 x3         |
|---------------|---------------|------------------------|--------------|
|               |               |                        |              |
| 9 x2          | 10 x1         | <b>11</b> x1           | <b>1</b> x1  |
| <b>13</b> x1  | 14) x2        | <b>15</b> x1           | <b>16</b> x1 |
| <b>17</b> x1  | <b>1</b> 8 x4 | 19 x1                  | 20 x1        |
| <b>21</b> x1  | <b>22</b> x1  | <b>23</b> x1           | <b>24</b> x1 |
| <b>4 √</b> ×2 | 48 x1         | <b>4</b> 9 x1 <i>∅</i> | 50 x1        |
| <b>5)</b> x1  | <b>€2</b> x1  | 56 x1                  | <b>5y</b> x1 |