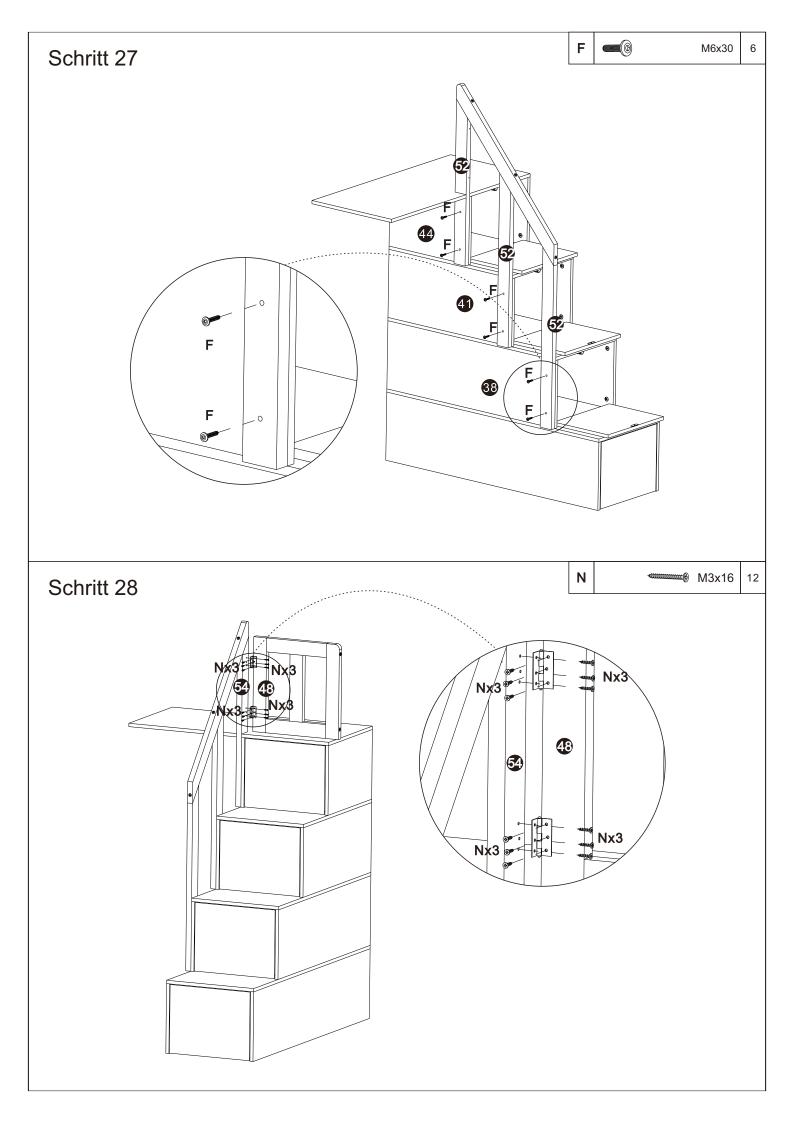

## WF322135AAW

| <b>5</b> x4   | <b>6</b> x4   | <b>7</b> x3            | 8 x3         |
|---------------|---------------|------------------------|--------------|
|               |               |                        |              |
| 9 x2          | 10 x1         | <b>11</b> x1           | <b>1</b> x1  |
| <b>13</b> x1  | 14) x2        | <b>15</b> x1           | <b>16</b> x1 |
| <b>17</b> x1  | <b>1</b> 8 x4 | 19 x1                  | 20 x1        |
| <b>21</b> x1  | <b>22</b> x1  | <b>23</b> x1           | <b>24</b> x1 |
| <b>4 √</b> ×2 | 48 x1         | <b>4</b> 9 x1 <i>∅</i> | 50 x1        |
| <b>5)</b> x1  | <b>€2</b> x1  | 56 x1                  | <b>5y</b> x1 |