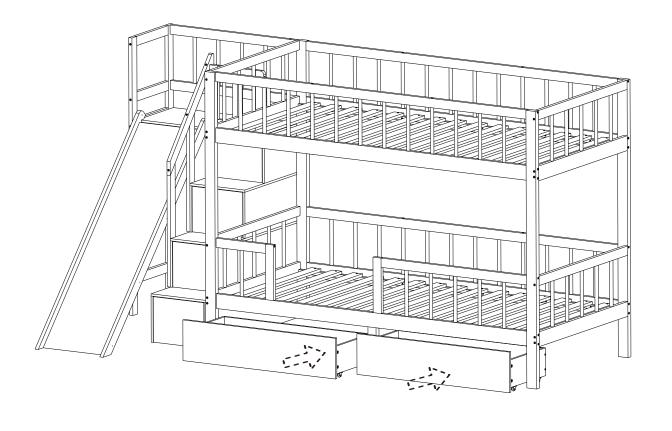

---------|--------------|
|               |               |                        |              |
| 9 x2          | 10 x1         | <b>11</b> x1           | <b>1</b> x1  |
| <b>13</b> x1  | 14) x2        | <b>15</b> x1           | <b>16</b> x1 |
| <b>17</b> x1  | <b>1</b> 8 x4 | 19 x1                  | 20 x1        |
| <b>21</b> x1  | <b>22</b> x1  | <b>23</b> x1           | <b>24</b> x1 |
| <b>4 √</b> ×2 | 48 x1         | <b>4</b> 9 x1 <i>∅</i> | 50 x1        |
| <b>5)</b> x1  | <b>€2</b> x1  | 56 x1                  | <b>5y</b> x1 |

### WF322136AAW



### WF322137AAW



## WF322138AAW



## WF322136AAW Hardware-Liste



Benötigte Werkzeuge (nicht von uns gestellt)













































# Schritt 39

| Р | <br>16 |
|---|--------|
| Q | 8      |



# Schritt 40