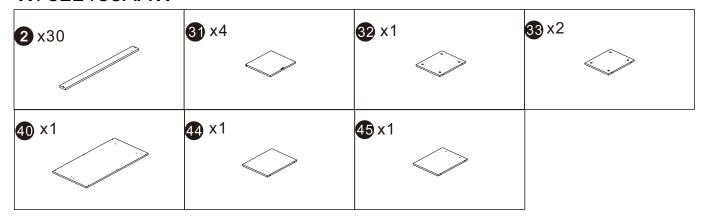

## WF322135AAW

| <b>5</b> x4   | <b>6</b> x4   | <b>7</b> x3            | 8 x3         |
|---------------|---------------|------------------------|--------------|
|               |               |                        |              |
| 9 x2          | 10 x1         | <b>11</b> x1           | <b>1</b> x1  |
| <b>13</b> x1  | 14) x2        | <b>15</b> x1           | <b>16</b> x1 |
| <b>17</b> x1  | <b>1</b> 8 x4 | 19 x1                  | 20 x1        |
| <b>21</b> x1  | <b>22</b> x1  | <b>23</b> x1           | <b>24</b> x1 |
| <b>4 √</b> ×2 | 48 x1         | <b>4</b> 9 x1 <i>∅</i> | 50 x1        |
| <b>5)</b> x1  | <b>€2</b> x1  | 56 x1                  | <b>5y</b> x1 |