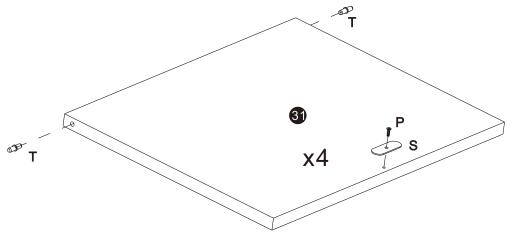

## WF322135AAW

| <b>5</b> x4   | <b>6</b> x4   | <b>7</b> x3            | 8 x3         |
|---------------|---------------|------------------------|--------------|
|               |               |                        |              |
| 9 x2          | 10 x1         | <b>11</b> x1           | <b>1</b> x1  |
| <b>13</b> x1  | 14) x2        | <b>15</b> x1           | <b>16</b> x1 |
| <b>17</b> x1  | <b>1</b> 8 x4 | 19 x1                  | 20 x1        |
| <b>21</b> x1  | <b>22</b> x1  | <b>23</b> x1           | <b>24</b> x1 |
| <b>4 √</b> ×2 | 48 x1         | <b>4</b> 9 x1 <i>∅</i> | 50 x1        |
| <b>5)</b> x1  | <b>€2</b> x1  | 56 x1                  | <b>5y</b> x1 |