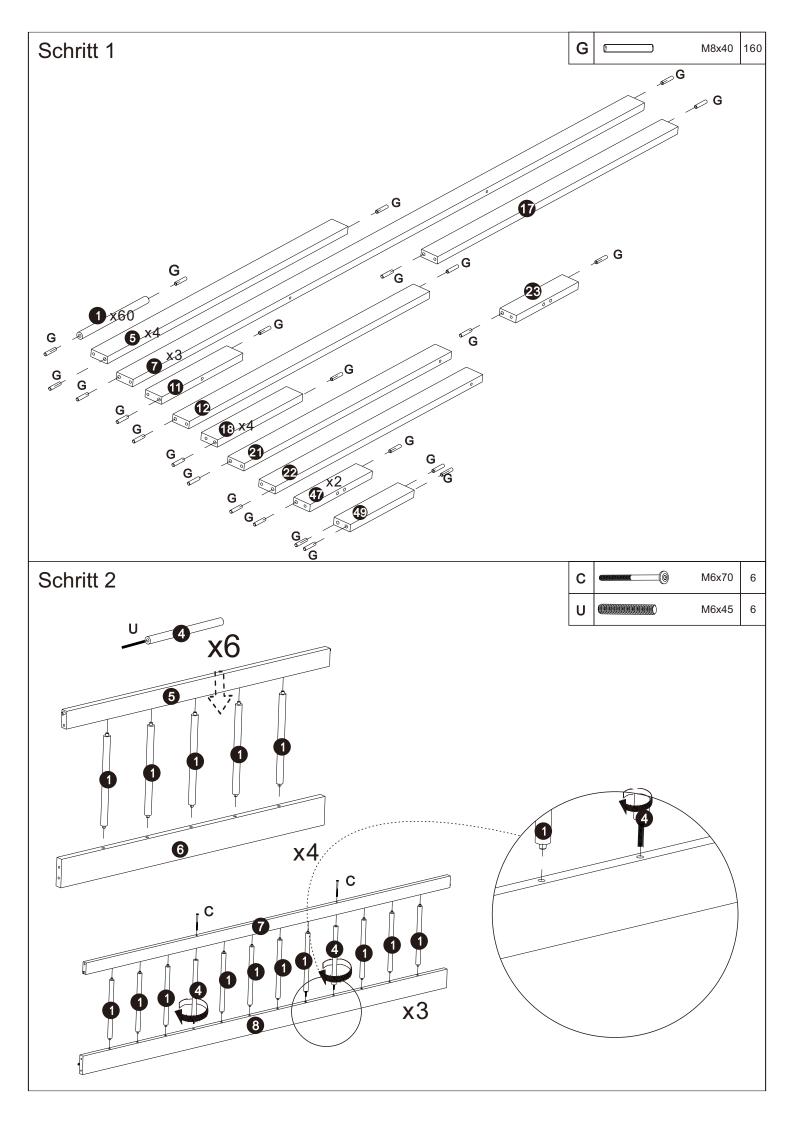

>5</b> x4   | <b>6</b> x4   | <b>7</b> x3            | 8 x3         |
|---------------|---------------|------------------------|--------------|
|               |               |                        |              |
| 9 x2          | 10 x1         | <b>11</b> x1           | <b>1</b> x1  |
| <b>13</b> x1  | 14) x2        | <b>15</b> x1           | <b>16</b> x1 |
| <b>17</b> x1  | <b>1</b> 8 x4 | 19 x1                  | 20 x1        |
| <b>21</b> x1  | <b>22</b> x1  | <b>23</b> x1           | <b>24</b> x1 |
| <b>4 √</b> ×2 | 48 x1         | <b>4</b> 9 x1 <i>∅</i> | 50 x1        |
| <b>5)</b> x1  | <b>€2</b> x1  | 56 x1                  | <b>5y</b> x1 |

### WF322136AAW



### WF322137AAW



## WF322138AAW



## WF322136AAW Hardware-Liste



Benötigte Werkzeuge (nicht von uns gestellt)













































# Schritt 39

| Р | <br>16 |
|---|--------|
| Q | 8      |



# Schritt 40