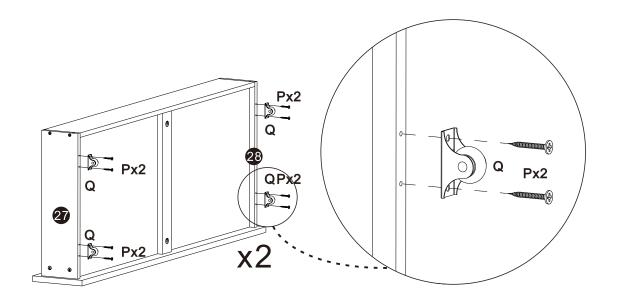

|------------------------|--------------|
|               |               |                        |              |
| 9 x2          | 10 x1         | <b>11</b> x1           | <b>1</b> x1  |
| <b>13</b> x1  | 14) x2        | <b>15</b> x1           | <b>16</b> x1 |
| <b>17</b> x1  | <b>1</b> 8 x4 | 19 x1                  | 20 x1        |
| <b>21</b> x1  | <b>22</b> x1  | <b>23</b> x1           | <b>24</b> x1 |
| <b>4 √</b> ×2 | 48 x1         | <b>4</b> 9 x1 <i>∅</i> | 50 x1        |
| <b>5)</b> x1  | <b>€2</b> x1  | 56 x1                  | <b>5y</b> x1 |

### WF322136AAW



### WF322137AAW



## WF322138AAW



## WF322136AAW Hardware-Liste



Benötigte Werkzeuge (nicht von uns gestellt)













































# Schritt 39

| Р | <br>16 |
|---|--------|
| Q | 8      |



# Schritt 40