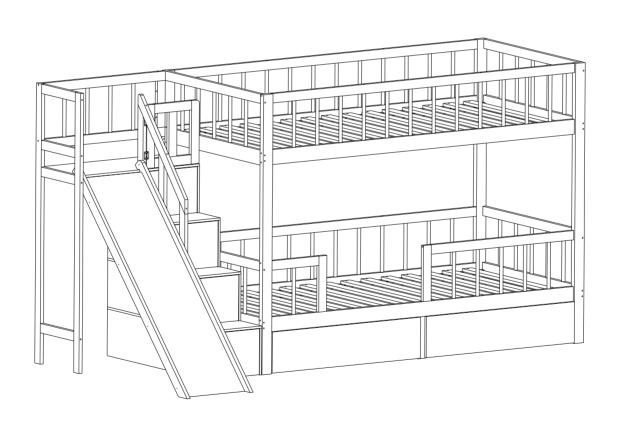

# **MONTAGEANLEITUNG**

Artikelnummer: WF322135AAW

WF322136AAW WF322137AAW WF322138AAW

Dieses Set ist in 4 Boxen enthalten. Wenn Sie keine vollen 4 Boxen erhalten wenden Sie sich bitte anunseren Kundenservice. This set comes in 4 boxes. If you do not receive a full 4 boxes, please contact our customer service.

hausbett 200x90cm



### **INSTRUCTIONS**

### IMPORTANT-READ CAREFULLY-RETAIN FOR FUTURE REFERENCE

- **a) WARNING** -Children can become trapped between the bed and the wall, the adjoining pieces of furniture (e.g. cupboards) and the lke. To avoid risk of serious injury the distance between the safety barrier and the adjoining structure shall not exceed 75 mm or shall be more than 230 mm.
- **b) WARNING**-Do not use the bed if any structural part is broken or missing; Replacement parts are between requested from the manufacturer or the store.
- c) **WARNING**-Do not climb or wiggle on any non-designated structures.
- d) It is imperative to always follow the installation instructions and manufacturer's use.
- **e)** The recommended size of the mattress to be used with the bed is 90x200cm, maximum thickness