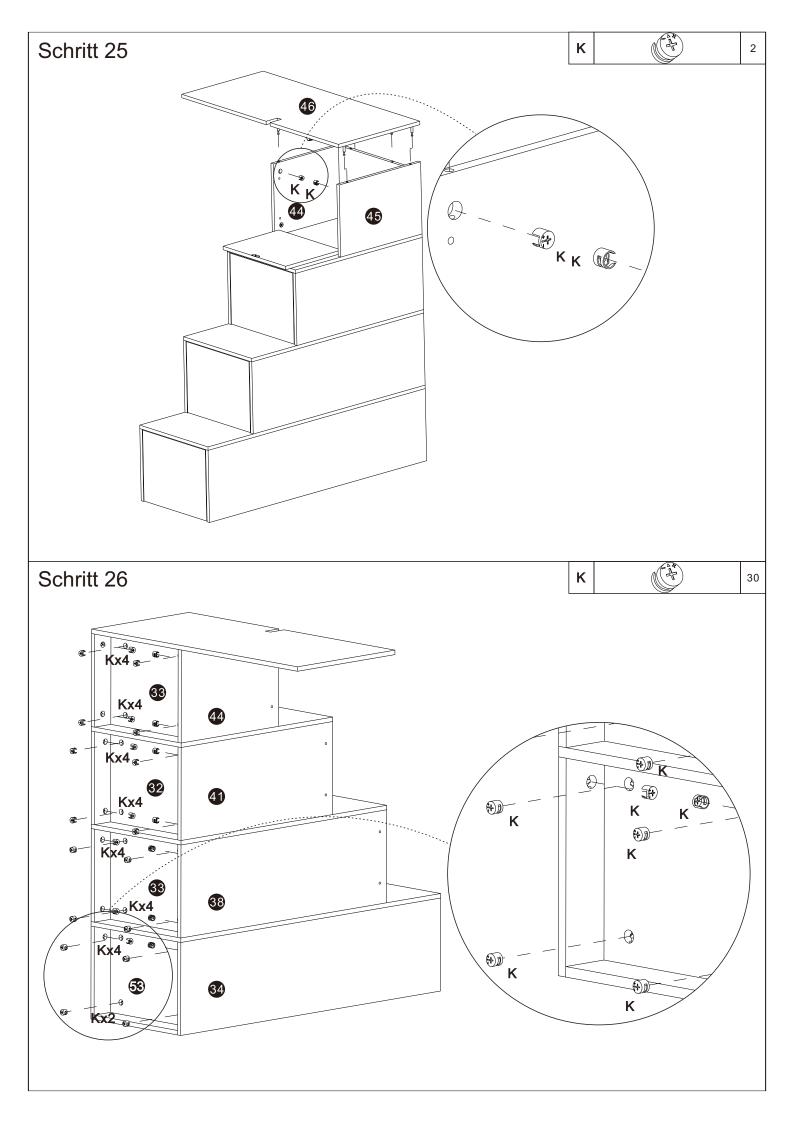

## WF322135AAW

| <b>5</b> x4   | <b>6</b> x4   | <b>7</b> x3            | 8 x3         |
|---------------|---------------|------------------------|--------------|
|               |               |                        |              |
| 9 x2          | 10 x1         | <b>11</b> x1           | <b>1</b> x1  |
| <b>13</b> x1  | 14) x2        | <b>15</b> x1           | <b>16</b> x1 |
| <b>17</b> x1  | <b>1</b> 8 x4 | 19 x1                  | 20 x1        |
| <b>21</b> x1  | <b>22</b> x1  | <b>23</b> x1           | <b>24</b> x1 |
| <b>4 √</b> ×2 | 48 x1         | <b>4</b> 9 x1 <i>∅</i> | 50 x1        |
| <b>5)</b> x1  | <b>€2</b> x1  | 56 x1                  | <b>5y</b> x1 |