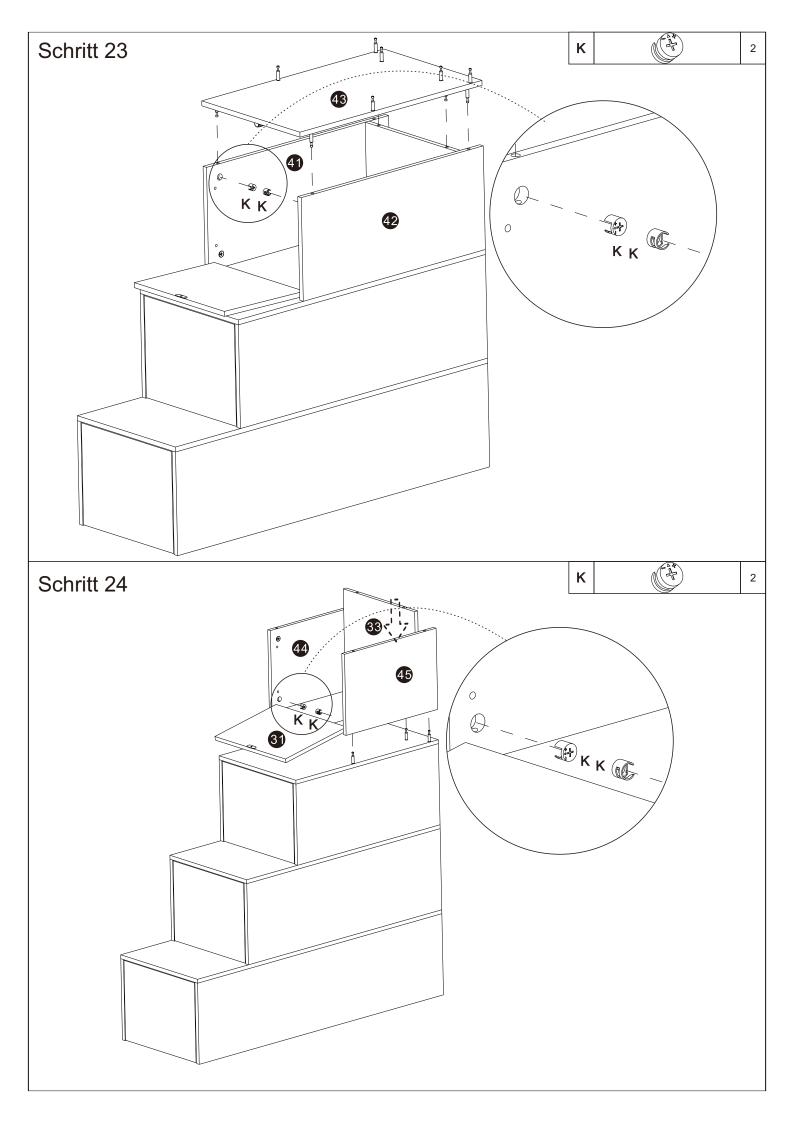

## WF322135AAW

| <b>5</b> x4   | <b>6</b> x4   | <b>7</b> x3            | 8 x3         |
|---------------|---------------|------------------------|--------------|
|               |               |                        |              |
| 9 x2          | 10 x1         | <b>11</b> x1           | <b>1</b> x1  |
| <b>13</b> x1  | 14) x2        | <b>15</b> x1           | <b>16</b> x1 |
| <b>17</b> x1  | <b>1</b> 8 x4 | 19 x1                  | 20 x1        |
| <b>21</b> x1  | <b>22</b> x1  | <b>23</b> x1           | <b>24</b> x1 |
| <b>4 √</b> ×2 | 48 x1         | <b>4</b> 9 x1 <i>∅</i> | 50 x1        |
| <b>5)</b> x1  | <b>€2</b> x1  | 56 x1                  | <b>5y</b> x1 |