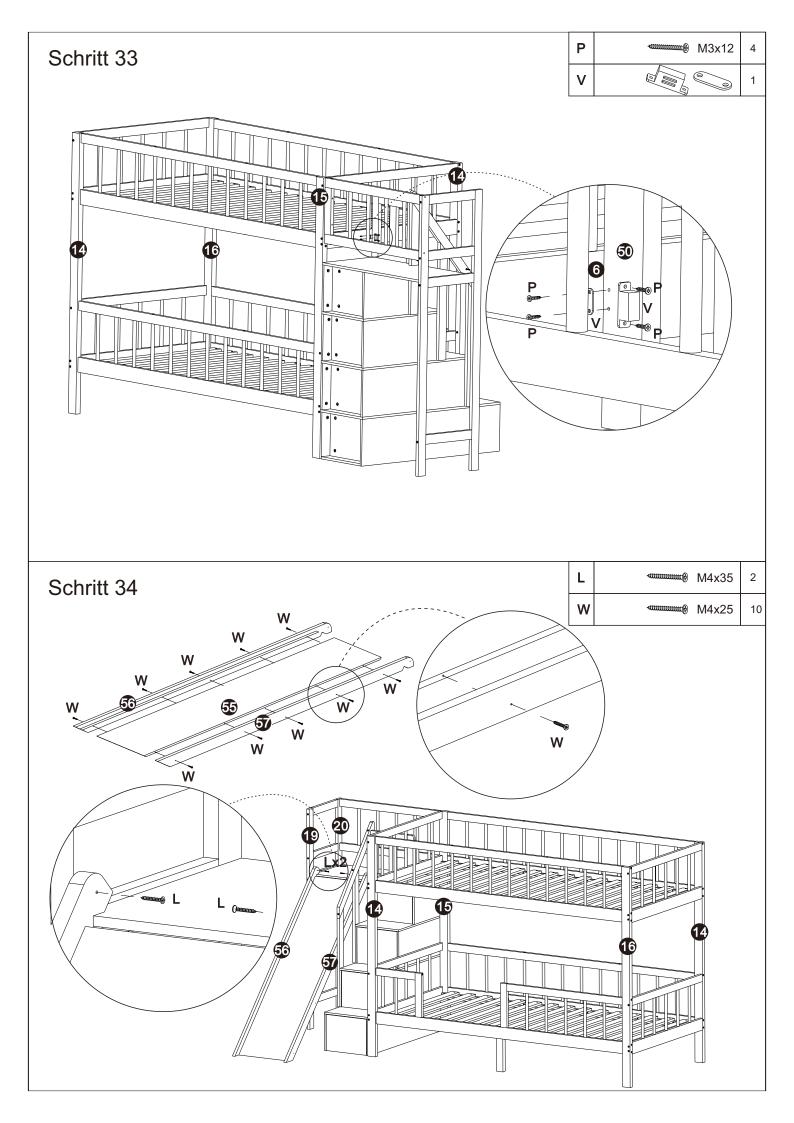

## WF322135AAW

| <b>5</b> x4   | <b>6</b> x4   | <b>7</b> x3            | 8 x3         |
|---------------|---------------|------------------------|--------------|
|               |               |                        |              |
| 9 x2          | 10 x1         | <b>11</b> x1           | <b>1</b> x1  |
| <b>13</b> x1  | 14) x2        | <b>15</b> x1           | <b>16</b> x1 |
| <b>17</b> x1  | <b>1</b> 8 x4 | 19 x1                  | 20 x1        |
| <b>21</b> x1  | <b>22</b> x1  | <b>23</b> x1           | <b>24</b> x1 |
| <b>4 √</b> ×2 | 48 x1         | <b>4</b> 9 x1 <i>∅</i> | 50 x1        |
| <b>5)</b> x1  | <b>€2</b> x1  | 56 x1                  | <b>5y</b> x1 |