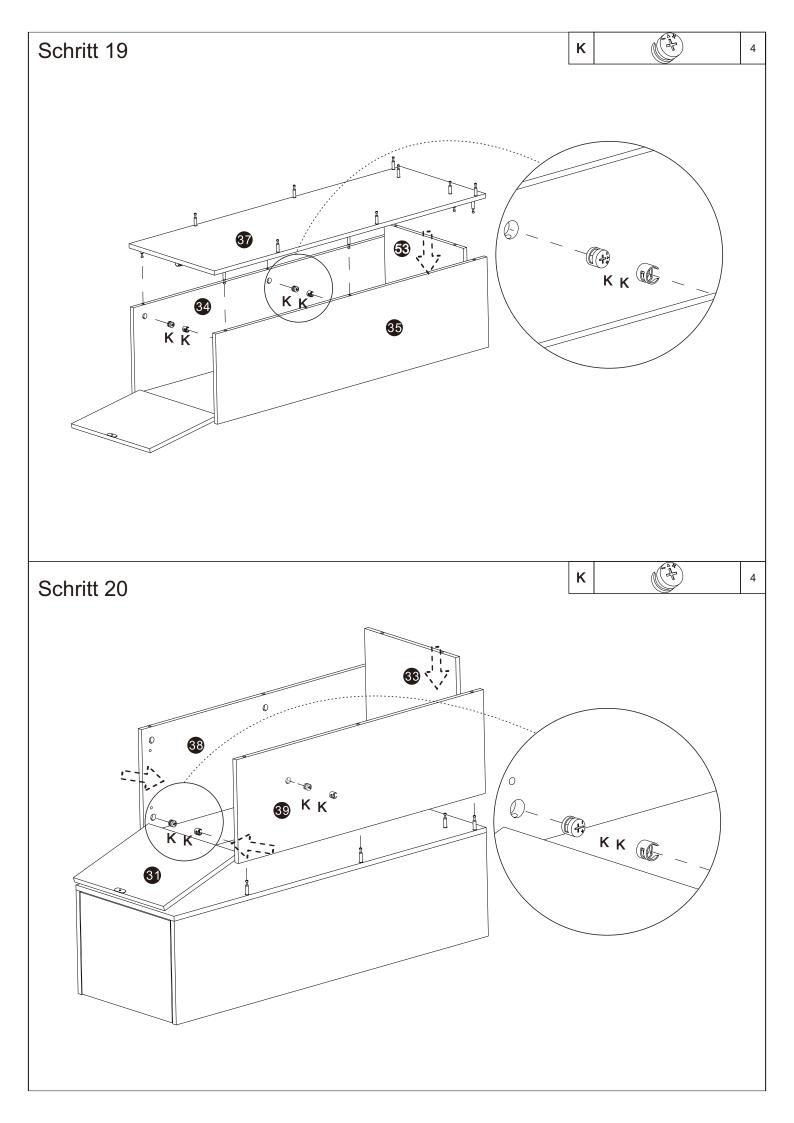

## WF322135AAW

| <b>5</b> x4   | <b>6</b> x4   | <b>7</b> x3            | 8 x3         |
|---------------|---------------|------------------------|--------------|
|               |               |                        |              |
| 9 x2          | 10 x1         | <b>11</b> x1           | <b>1</b> x1  |
| <b>13</b> x1  | 14) x2        | <b>15</b> x1           | <b>16</b> x1 |
| <b>17</b> x1  | <b>1</b> 8 x4 | 19 x1                  | 20 x1        |
| <b>21</b> x1  | <b>22</b> x1  | <b>23</b> x1           | <b>24</b> x1 |
| <b>4 √</b> ×2 | 48 x1         | <b>4</b> 9 x1 <i>∅</i> | 50 x1        |
| <b>5)</b> x1  | <b>€2</b> x1  | 56 x1                  | <b>5y</b> x1 |