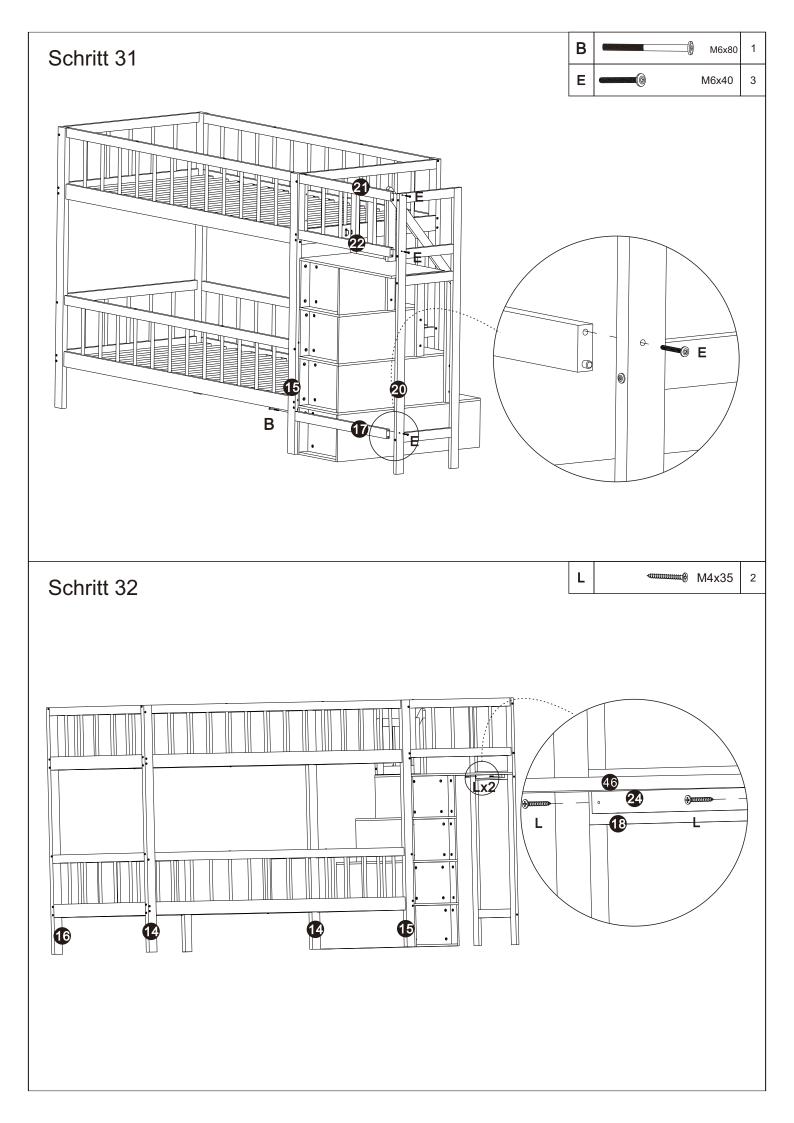

## WF322135AAW

| <b>5</b> x4   | <b>6</b> x4   | <b>7</b> x3            | 8 x3         |
|---------------|---------------|------------------------|--------------|
|               |               |                        |              |
| 9 x2          | 10 x1         | <b>11</b> x1           | <b>1</b> x1  |
| <b>13</b> x1  | 14) x2        | <b>15</b> x1           | <b>16</b> x1 |
| <b>17</b> x1  | <b>1</b> 8 x4 | 19 x1                  | 20 x1        |
| <b>21</b> x1  | <b>22</b> x1  | <b>23</b> x1           | <b>24</b> x1 |
| <b>4 √</b> ×2 | 48 x1         | <b>4</b> 9 x1 <i>∅</i> | 50 x1        |
| <b>5)</b> x1  | <b>€2</b> x1  | 56 x1                  | <b>5y</b> x1 |